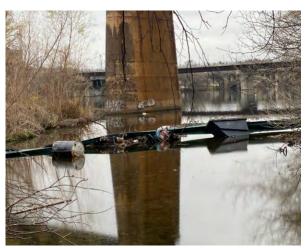

County Emergency Operations Center for various requests during the storm and the aftermath (welfare checks, distribution of water, assisting with logistics operations, etc).

WPD, AFD, and state partners at the TCEQ, participated in a drill coordinated by Magellan Midstream Partners, L.P. on Wednesday, June 16, 2021. The scope of the drill was a coordinated response to a pipeline failure resulting in a release of crude oil into Lady Bird Lake. The exercise focused on the initial response, protection, and containment measures to protect waterways and intakes, establishing command and incident objectives, and multiagency/department coordination during a large-scale event.

Containment boom was deployed from the shoreline at Festival Beach in different configurations to simulate different types of responses (containment vs. recovery). The event successfully demonstrated the response capabilities of WPD, AFD and TCEQ and helped to identify the resources each of these entities can bring to an emergency response of this scale.

Photo 1. WPD and Magellan planning

Photo 2. WPD crews deploying boom