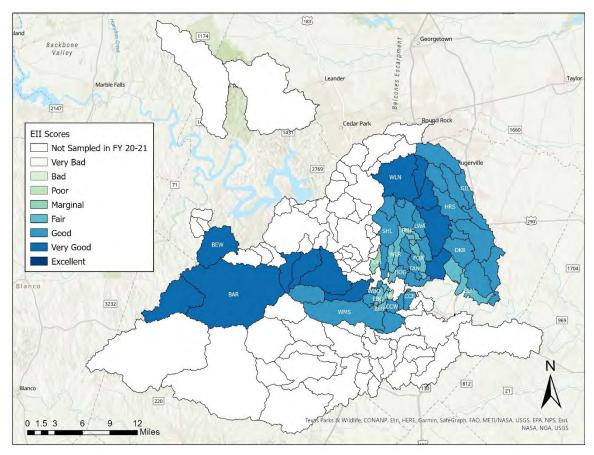

| 65  | Good                 | 60               | 72                  | 46                    | 70         | 62      | 78              |
| Wilbarger Creek      | 76  | Very<br>Good         | 48               | 85                  | 72                    | 80         | 85      | 88              |
| Williamson Creek*    | 73  | Good                 | 61               | 85                  | 56                    | 82         | 73      | 79              |

Current total EII watershed scores indicate that 17 of 25 watersheds did score "good" or better in total overall EII score in the FY21 reporting period (see Table 5). Hamilton Creek yielded the highest total overall EII score, while Harper's Branch Creek yielded the lowest total overall EII score, classified a "marginal" score.





The change in the current EII scores was evaluated relative to baseline conditions established from 1996 to 1999. Change in a score of more than 12 points represents a significant change of at least one narrative category. There were no changes marked as significant decreases, decreases, or no change in EII sampling reach scores relative to baseline levels in the FY21 reporting period. The lowest increase in EII scores was +1 points, observed in the Barton and Harper's Branch Creek watersheds, which flow into Town Lake. Eight (8) sampling reaches yielded a substantial positive change from baseline. See Figure 3.



Figure 3. Change in FY21 EII reach total scores from baseline sampling year (1996-1999).

The change in EII scores from baseline assessments were improved in 100% of sampled r