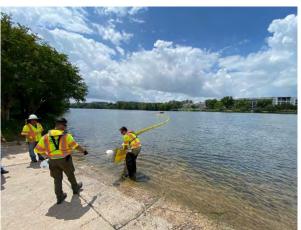

Containment boom was deployed from the shoreline at Festival Beach in different configurations to simulate different types of responses (containment vs. recovery). The event successfully demonstrated the response capabilities of WPD, AFD and TCEQ and helped to identify the resources each of these entities can bring to an emergency response of this scale.

Photo 1. WPD and Magellan planning

Photo 2. WPD crews deploying boom