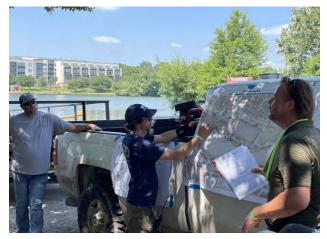

Partners, L.P. on Wednesday, June 16, 2021. The scope of the drill was a coordinated response to a pipeline failure resulting in a release of crude oil into Lady Bird Lake. The exercise focused on the initial response, protection, and containment measures to protect waterways and intakes, establishing command and incident objectives, and multiagency/department coordination during a large-scale event.

Containment boom was deployed from the shoreline at Festival Beach in different configurations to simulate different types of responses (containment vs. recovery). The event successfully demonstrated the response capabilities of WPD, AFD and TCEQ and helped to identify the resources each of these entities can bring to an emergency response of this scale.

Photo 1. WPD and Magellan planning



Photo 2. WPD crews deploying boom



# Proposed SWMP changes for the next reporting year

No changes are being proposed to the SWMP for this program.

# AFD Special Operations

# Status of Implementation and Compliance

AFD hazardous materials response is conducted by the Special Operations Division. The Special Operations Division specializes in maintaining response capabilities to hazardous material spills or other incidents that may endanger human health and safety within the City limits. AFD works closely with WPD to implement controls during an emergency to reduce the discharge of pollutants from entering a storm sewer conveyance or water body.

During the FY21 reporting period, the following activities were accomplished:

| MCM 3 Illicit Discharge Detection & Elimination FY 21 Spil