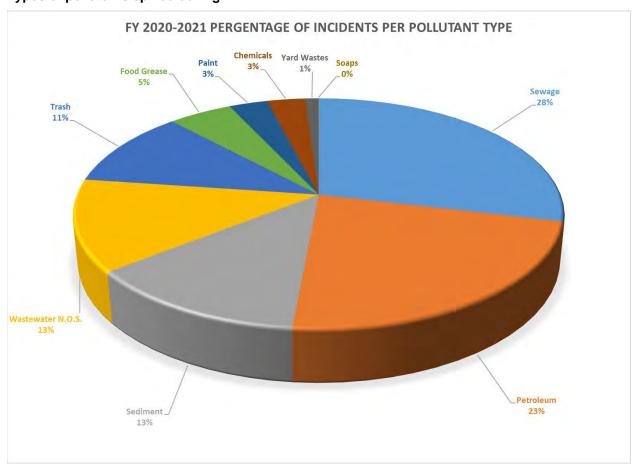

ill<br>Response<br>program | Investigate 100% of observed or reported applicable accidental spills and illicit discharges that may enter the MS4. | 782 Investigations conducted  24 Investigations conducted in the Barton Springs Recharge Zone (BSRZ) | September<br>30, 2021 | WPD        |
|                              |                                                                                                                      | 782 Incident notifications received                                                                  |                       |            |

# Summary of enforcement actions

- 111 Notices of Violation issued
- 3 Citations issued
- 4 Enforcement actions over the BSRZ
- 9 Referrals to other enforcement agencies

#### Types of pollutants spilled during FY21.



# **Explanation of deficiencies**

The total number of incidents was somewhat lower than average which was likely due to behavior changes due to the COVID-19 pandemic (less traffic, less businesses with in-person operations, less citizens out to observe and call about problems).

#### Additional details and accomplishments of the program

There were no interruptions in service during Winter Storm Uri and WPD addressed several significant illicit discharge events during the storm. Staff also assisted with the Austin/Travis

County Emergency Operations Center for various requests during the storm and the aftermath (welfare checks, distribution of water, assisting with logistics operations, etc).

WPD, AFD, and state partners at the TCEQ, participated in a drill coordinated by Magellan Mids