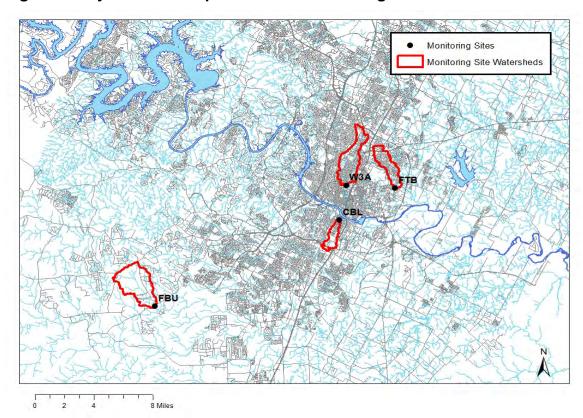

s MS4 have been selected to represent the variety and intensity of development pressures on Austin's surface water resources. Storm event monitoring is conducted at sites with USGS stations and at sites selected to characterize stormwater influences and flow during storm events. A minimum of four sites are sampled in Year 1 and Year 4 of the permit period. The composite samples are analyzed for nutrients, metals, field and physical parameters. An overview of Austin area watersheds and the representative monitoring site locations is included in Figure 1.

#### Stormwater Sampling Component

The stormwater monitoring component of the program consists of four monitoring sites at outfalls located within four watersheds. Information about each monitoring location has been included in Table 1.



Figure 1. City of Austin Representative Monitoring Locations

**Table 1. Stormwater Monitoring Site Locations** 

| Watershed         | Site<br>No. | Monitoring Site Location            | Drainage Are (Acres) | a Land Use                  | Receiving Water Body (Segment No.) |
|-------------------|-------------|-------------------------------------|----------------------|-----------------------------|------------------------------------|
| Bear Creek        |             |                                     |                      |                             |                                    |
|                   | 001         | Bear Creek @ FM 1826                | 3563                 | Undeveloped                 | 1427                               |
| Waller Creek      |