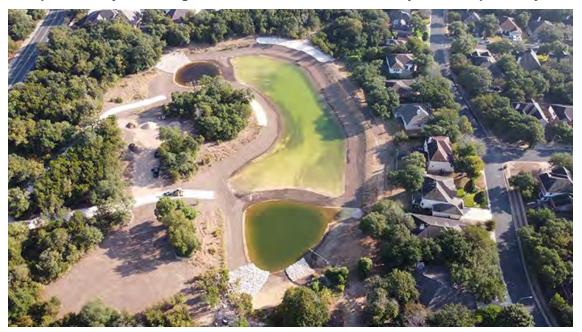

#### Completed Project - Village at Western Oaks Water Quality Pond Repair Project

This project is located over the Edwards Aquifer Recharge Zone. The wet pond restoration included the removal of sediment and vegetation that had impacted the clay liner and the reconstruction of the liner and wet pond to meet current standards.