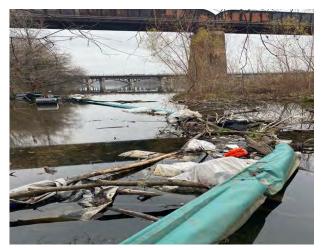

County Emergency Operations Center for various requests during the storm and the aftermath (welfare checks, distribution of water, assisting with logistics operations, etc).

WPD, AFD, and state partners at the TCEQ, participated in a drill coordinated by Magellan Midstream Partners, L.P. on Wednesday, June 16, 2021. The scope of the drill was a coordinated response to a pipeline failure resulting in a release of crude oil into Lady Bird Lake. The exercise focused on the initial response, protection, and containment measures to protect waterways and intakes, establishing command and incident objectives, and multiagency/department coordination during a large-scale event.

Containment boom was deployed from the shoreline at Festival Beach in different configurations to simulate different types of responses (containment vs. recovery). The event successfully demonstrated the response capabilities of WPD, AFD and TCEQ and helped to identify the resources each of these entities can bring to an emergency response of this scale.

Photo 1. WPD and Magellan planning

Photo 2. WPD crews deploying boom