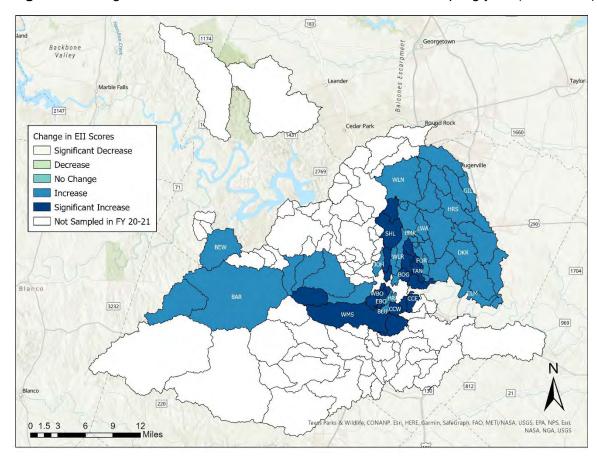

Table 5). Hamilton Creek yielded the highest total overall EII score, while Harper's Branch Creek yielded the lowest total overall EII score, classified a "marginal" score.





The change in the current EII scores was evaluated relative to baseline conditions established from 1996 to 1999. Change in a score of more than 12 points represents a significant change of at least one narrative category. There were no changes marked as significant decreases, decreases, or no change in EII sampling reach scores relative to baseline levels in the FY21 reporting period. The lowest increase in EII scores was +1 points, observed in the Barton and Harper's Branch Creek watersheds, which flow into Town Lake. Eight (8) sampling reaches yielded a substantial positive change from baseline. See Figure 3.



Figure 3. Change in FY21 EII reach total scores from baseline sampling year (1996-1999).

The change in EII scores from baseline assessments were improved in 100% of sampled reaches. The overall average change was a plus 10 points.

# Other Water Quality Monitoring

#### **Barton Springs Complex Sediment Monitoring**

Due to the COVID-19 pandemic, staff was unable to collect sediment samples from within Barton Springs Pool in the FY21 reporting period. WPD staff in FY16 completed a new monitoring program to evaluate the spatial and temporal extent of organochlorine and PAH contamination in multiple watersheds in Austin including Barton Creek and published these summary reports in FY17.

http://www.austintexas.gov/watershed\_protection/publications/document.cfm?id=276630 http://www.austin