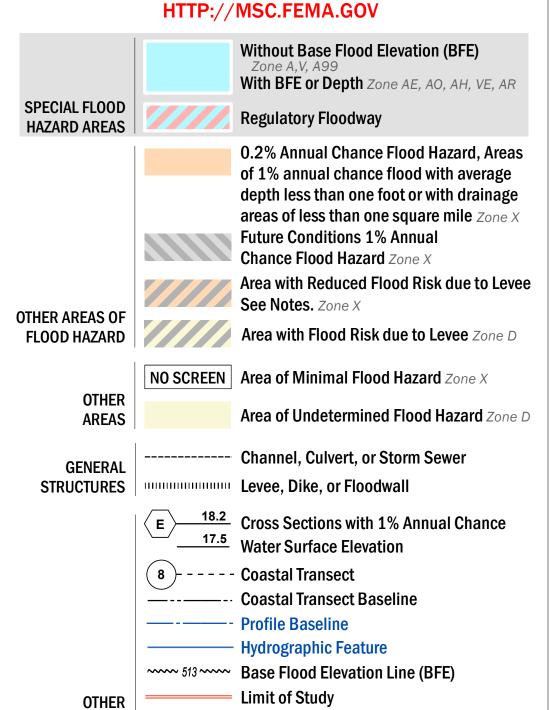

SEE FIS REPORT FOR DETAILED LEGEND AND INDEX MAP FOR FIRM PANEL LAYOUT THE INFORMATION DEPICTED ON THIS MAP AND SUPPORTING **DOCUMENTATION ARE ALSO AVAILABLE IN DIGITAL FORMAT AT** 

**Jurisdiction Boundary** 