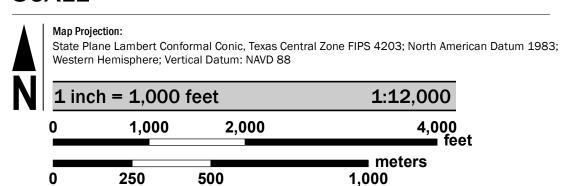

d Insurance Study Report, and/or digital versions of this map. Many of these products can be ordered or obtained directly from the website.

Communities annexing land on adjacent FIRM panels must obtain a current copy of the adjacent panel as well as

the current FIRM Index. These may be ordered directly from the Flood Map Service Center at the number listed For community and countywide map dates refer to the Flood Insurance Study Report for this jurisdiction.

To determine if flood insurance is available in this community, contact your Insurance agent or call the National Flood Insurance Program at 1-800-638-6620.

Base map information shown on this FIRM was derived from digital data obtained from City of Austin dated 2016, NFHL dated 2014, and CAPCOG dated 2014 and 2016.

### **SCALE**



# PANEL LOCATOR



## NATIONAL FLOOD INSURANCE PROGRAM

FLOOD INSURANCE RATE MAP TRAVIS COUNTY, TEXAS and Incorporated Areas





**Panel Contains:** COMMUNITY AUSTIN, CITY OF TRAVIS COUNTY

National Flood Insurance Program

FEMA

NUMBER PANEL SUFFIX 480624 481026

**PRELIMINARY** 4/7/2017

> **VERSION NUMBER** 2.3.3.3 **MAP NUMBER** 48453C0680J MAP REVISED