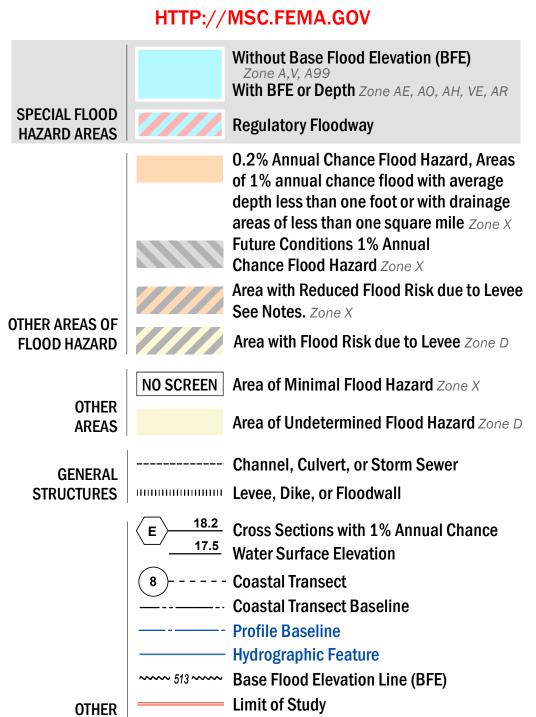

### FLOOD HAZARD INFORMATION

SEE FIS REPORT FOR DETAILED LEGEND AND INDEX MAP FOR FIRM PANEL LAYOUT THE INFORMATION DEPICTED ON THIS MAP AND SUPPORTING DOCUMENTATION ARE ALSO AVAILABLE IN DIGITAL FORMAT AT

**Jurisdiction Boundary** 

**FEATURES** 