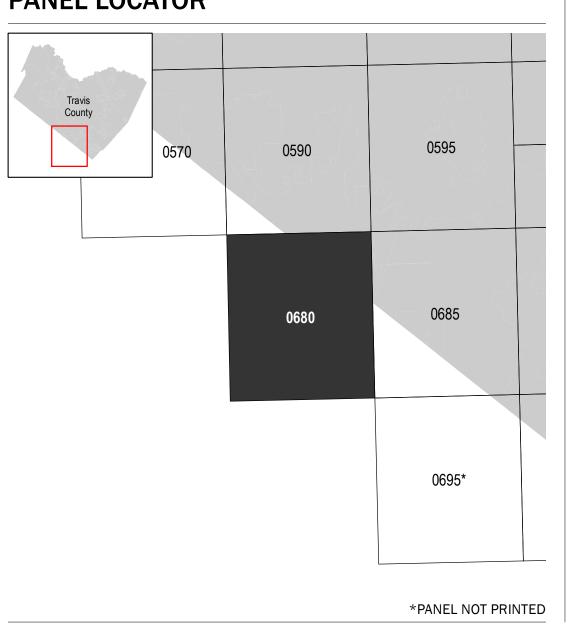

eport, and/or digital versions of this map. Many of these products can be ordered or obtained directly from the website.

Communities annexing land on adjacent FIRM panels must obtain a current copy of the adjacent panel as well as

the current FIRM Index. These may be ordered directly from the Flood Map Service Center at the number listed For community and countywide map dates refer to the Flood Insurance Study Report for this jurisdiction.

To determine if flood insurance is available in this community, contact your Insurance agent or call the National Flood Insurance Program at 1-800-638-6620.

Base map information shown on this FIRM was derived from digital data obtained from City of Austin dated 2016, NFHL dated 2014, and CAPCOG dated 2014 and 2016.

### **SCALE**



# PANEL LOCATOR



## NATIONAL FLOOD INSURANCE PROGRAM

FLOOD INSURANCE RATE MAP TRAVIS COUNTY, TEXAS and Incorporated Areas





**Panel Contains:** COMMUNITY AUSTIN, CITY OF TRAVIS COUNTY

National Flood Insurance Program

FEMA

NUMBER PANEL SUFFIX 480624 481026

**PRELIMINARY** 4/7/2017

> **VERSION NUMBER** 2.3.3.3 **MAP NUMBER** 48453C0680J MAP REVISED