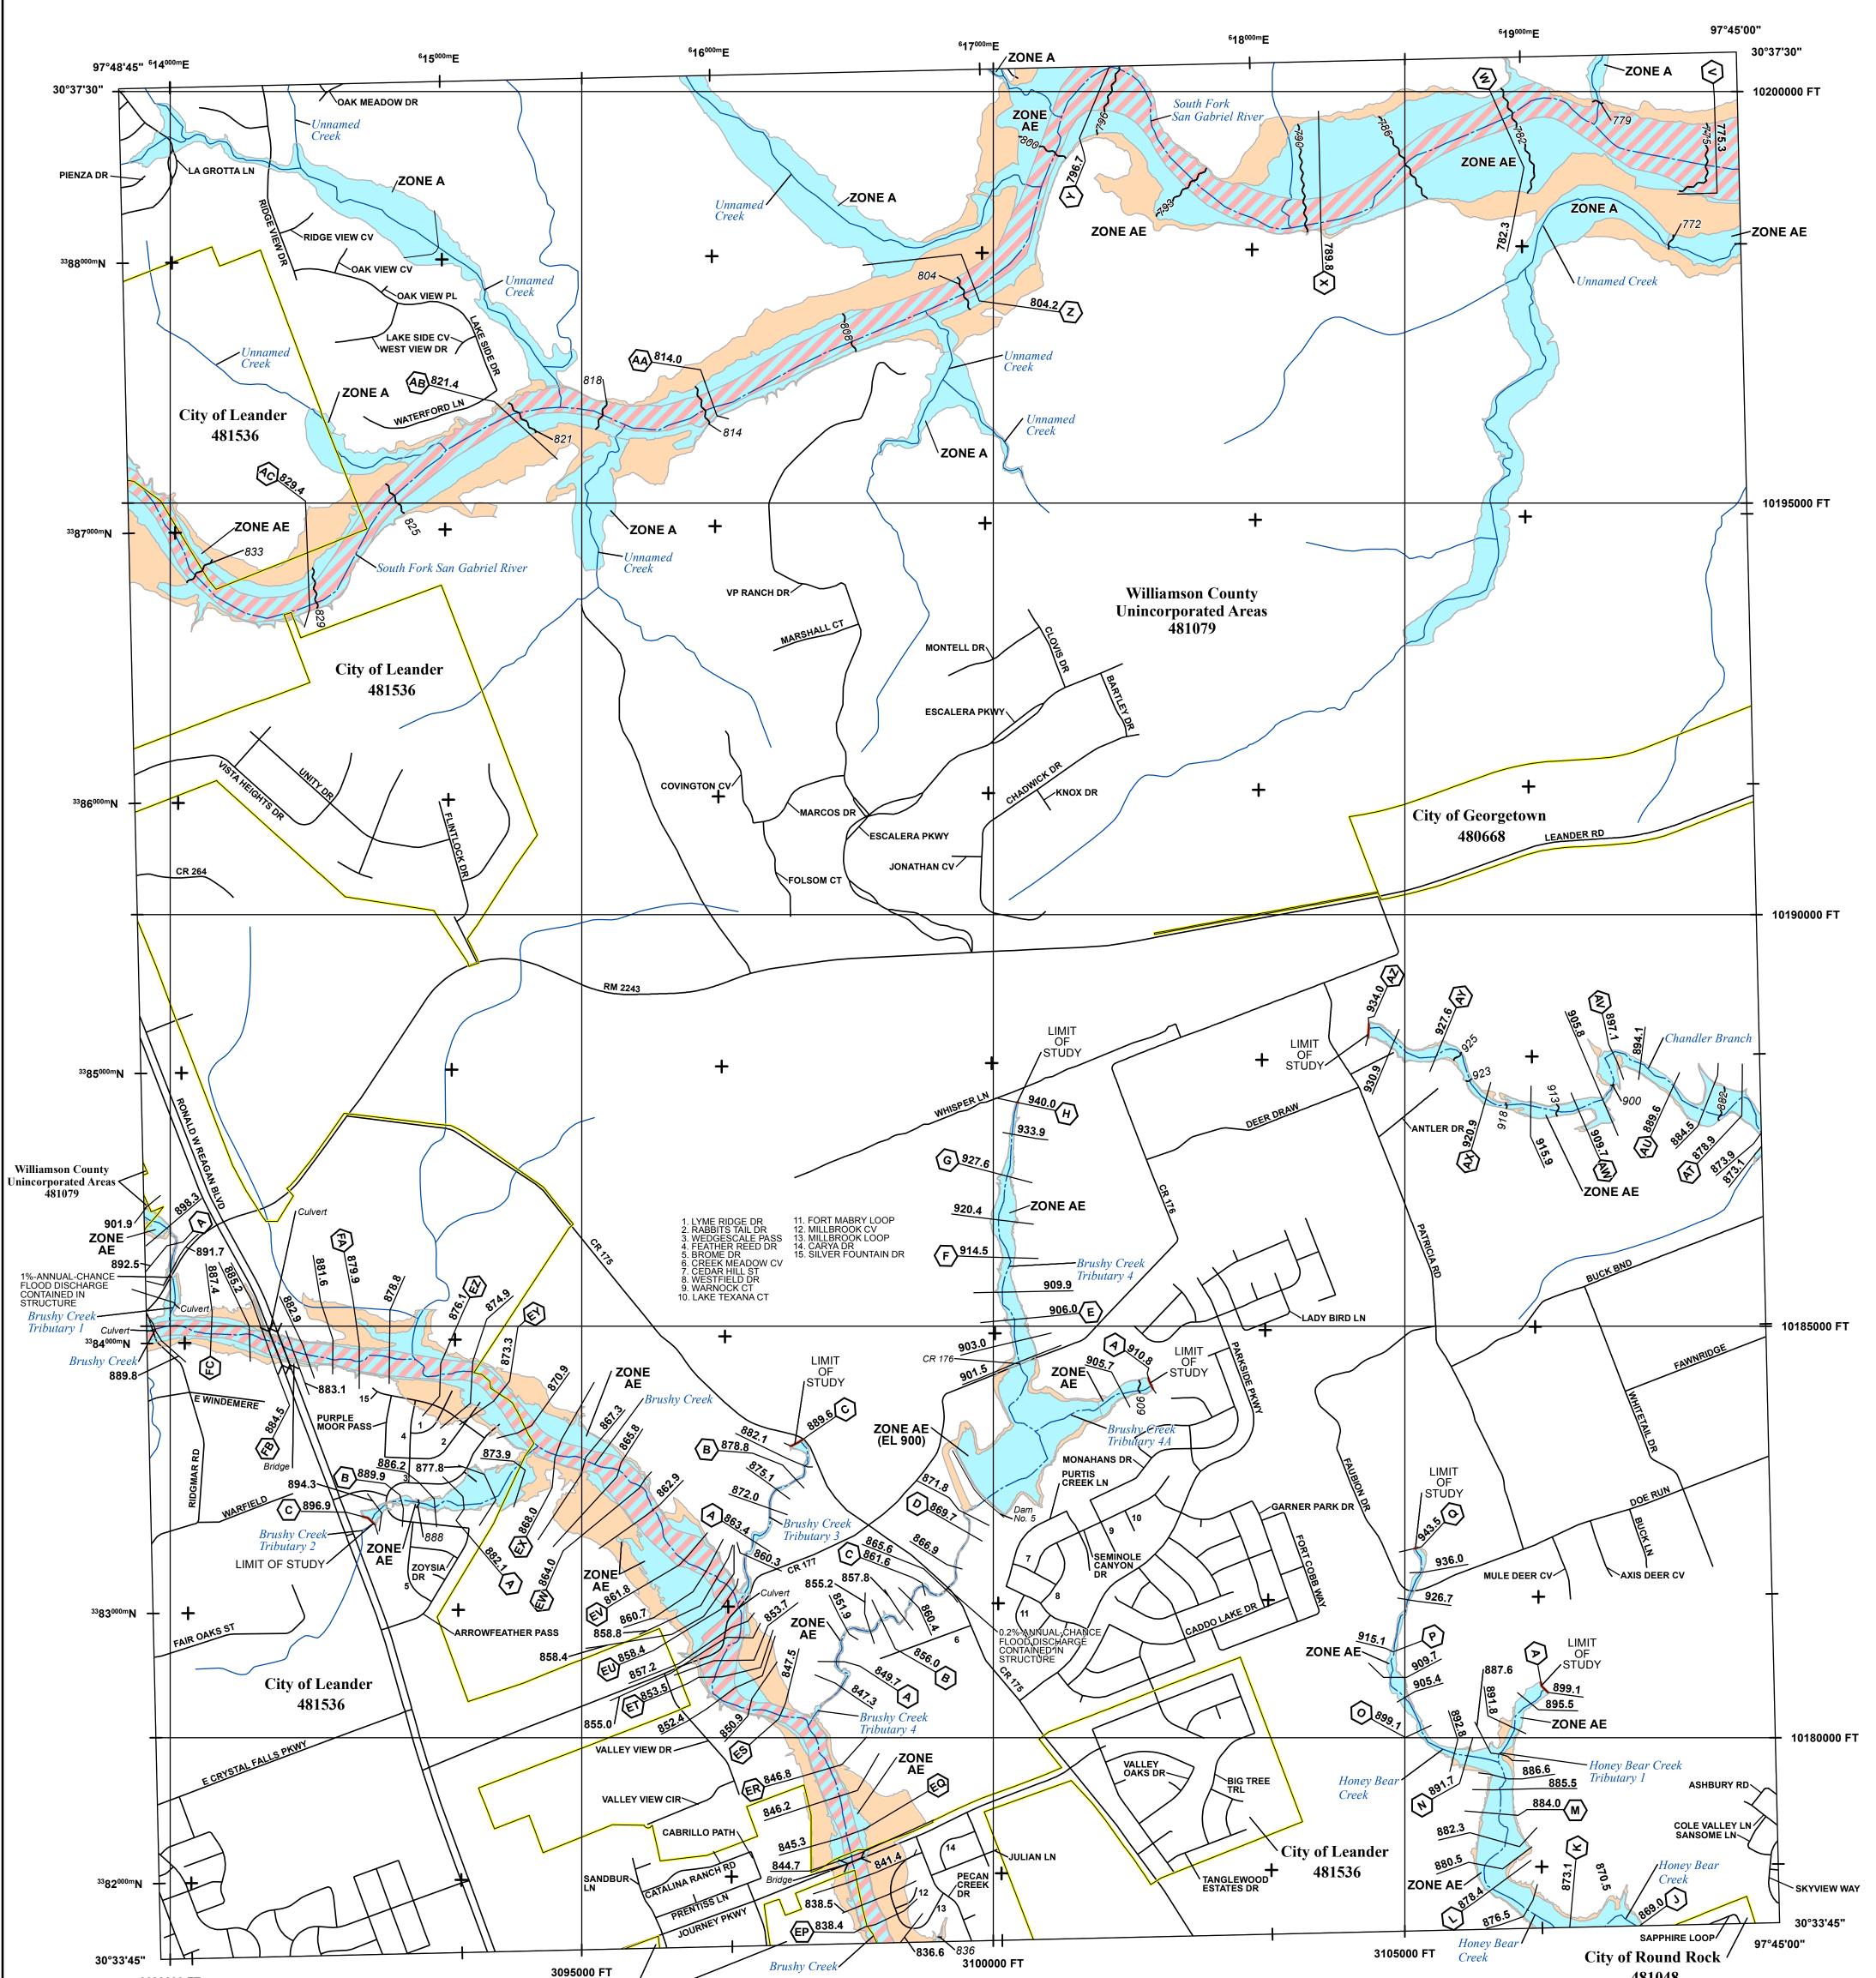

| SPECIAL FLOOD                  |                | Without Base Flood Elevation (BFE)<br>Zone A, V, A99<br>With BFE or Depth Zone AE, AO, AH, VE, AR                                       | Communities annexing land on adjacent FIRM panels must obtain a current copy of the adjacent panel as well as the current FIRM Index. These may be ordered directly from the Map Service Center at the number listed above.  |
|--------------------------------|----------------|-----------------------------------------------------------------------------------------------------------------------------------------|------------------------------------------------------------------------------------------------------------------------------------------------------------------------------------------------------------------------------|
| HAZARD AREAS                   |                | Regulatory Floodway                                                                                                                     | For community and countywide map dates refer to the Flood Insurance Study report for this jurisdiction.<br>To determine if flood insurance is available in this community, contact your Insurance agent or call the National |
|                                |                | 0.2% Annual Chance Flood Hazard, Areas                                                                                                  | Flood Insurance Program at 1-800-638-6620.                                                                                                                                                                                   |
|                                |                | of 1% annual chance flood with average<br>depth less than one foot or with drainage<br>areas of less than one square mile <i>Zone X</i> | Base map information shown on this FIRM was derived from digital data obtained from the Williamson County Geographic Information Systems (GIS) Department dated 2016.                                                        |
|                                |                | Future Conditions 1% Annual<br>Chance Flood Hazard Zone X                                                                               |                                                                                                                                                                                                                              |
| OTHER AREAS OF<br>FLOOD HAZARD |                | Area with Reduced Flood Risk due to Levee<br>See Notes <i>Zone X</i>                                                                    |                                                                                                                                                                                                                              |
| OTHER                          | NO SCREEN      | Areas of Minimal Flood Hazard Zone X                                                                                                    |                                                                                                                                                                                                                              |
| AREAS                          |                | Area of Undetermined Flood Hazard Zone D                                                                                                |                                                                                                                                                                                                                              |
|                                |                |                                                                                                                                         |                                                                                                                                                                                                                              |
| GENERAL<br>STRUCTURES          |                | Channel, Culvert or Storm Sewer                                                                                                         |                                                                                                                                                                                                                              |
|                                |                | Levee, Dike or Floodwall                                                                                                                |                                                                                                                                                                                                                              |
|                                | E 18.2         | Cross Sections with 1% Annual Chance                                                                                                    |                                                                                                                                                                                                                              |
|                                | <u> </u>       | Water Surface Elevation (BFE)                                                                                                           |                                                                                                                                                                                                                              |
|                                | (8)            | Coastal Transect                                                                                                                        |                                                                                                                                                                                                                              |
|                                |                | Coastal Transect Baseline                                                                                                               |                                                                                                                                                                                                                              |
|                                |                | Profile Baseline                                                                                                                        |                                                                                                                                                                                                                              |
|                                |                | Hydrographic Feature                                                                                                                    |                                                                                                                                                                                                                              |
|                                | <u>≁ 513</u> ≁ | Base Flood Elevation Line (BFE)                                                                                                         |                                                                                                                                                                                                                              |
| OTHER                          |                | Limit of Study                                                                                                                          |                                                                                                                                                                                                                              |
| FEATURES                       |                | Jurisdiction Boundary                                                                                                                   |                                                                                                                                                                                                                              |
|                                |                |                                                                                                                                         |                                                                                                                                                                                                                              |