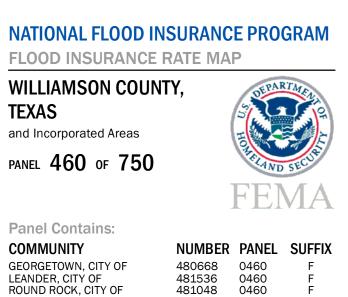

## SCALE

FLOOD INSURANCE RATE MAP WILLIAMSON COUNTY, TEXAS and Incorporated Areas PANEL 460 OF 750 **Panel Contains:** COMMUNITY GEORGETOWN, CITY OF LEANDER, CITY OF ROUND ROCK, CITY OF WILLIAMSON COUNTY

0460

0460

481079

**PRELIMINARY** 1/30/2017

> **VERSION NUMBER** 2.3.3.3 MAP NUMBER 48491C0460F MAP REVISED

481048