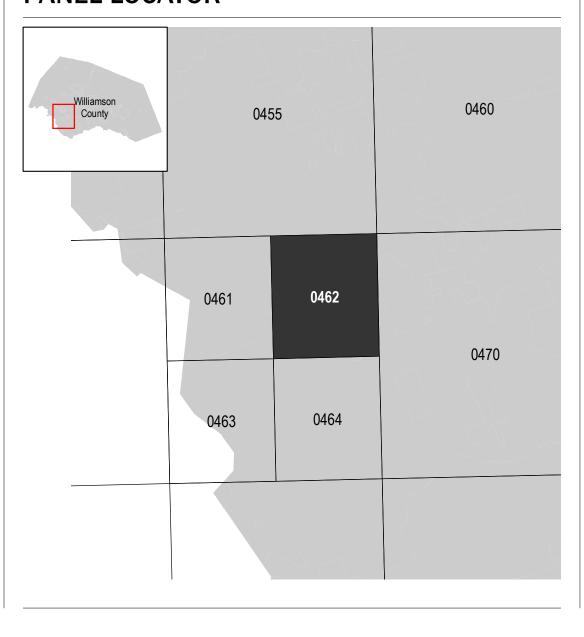

e Study Report, and/or digital versions of this map. Many of these products can be ordered or obtained directly from the website.

Communities annexing land on adjacent FIRM panels must obtain a current copy of the adjacent panel as well

as the current FIRM Index. These may be ordered directly from the Map Service Center at the number listed

For community and countywide map dates refer to the Flood Insurance Study report for this jurisdiction. To determine if flood insurance is available in this community, contact your Insurance agent or call the National

Flood Insurance Program at 1-800-638-6620.

Base map information shown on this FIRM was derived from digital data obtained from the Williamson County Geographic Information Systems (GIS) Department dated 2016.



## **PANEL LOCATOR**



## NATIONAL FLOOD INSURANCE PROGRAM FLOOD INSURANCE RATE MAP

WILLIAMSON COUNTY, **TEXAS** and Incorporated Areas



**Panel Contains:** COMMUNITY CEDAR PARK, CITY OF LEANDER, CITY OF

National Flood Insurance Program

FEMA

NUMBER PANEL SUFFIX 481282 481536 481079 WILLIAMSON COUNTY 0462

> **PRELIMINARY** 1/30/2017

**VERSION NUMBER** 2.3.3.3 **MAP NUMBER** 48491C0462F **MAP REVISED**