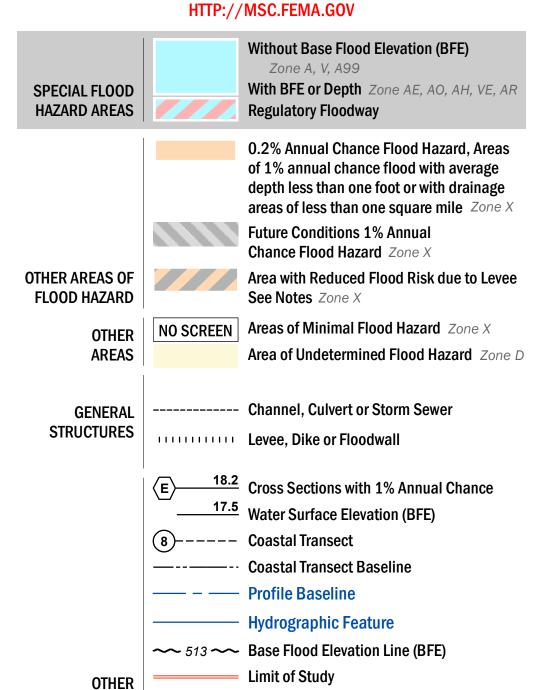

**FEATURES** 

For information and questions about this Flood Insurance Rate Map (FIRM), available products associated with this FIRM, including historic versions, the current map date for each FIRM panel, how to order products, or the National Flood Insurance Program (NFIP) in general, please call the FEMA Map Information eXchange at 1-877-FEMA-MAP (1-877-336-2627) or visit the FEMA Flood Map Service Center website at http://msc.fema.gov. Available products may include previously issued Letters of Map Change, a Flood Insurance Study Report, and/or digital versions of this map. Many of these products can be ordered or obtained directly from the website.