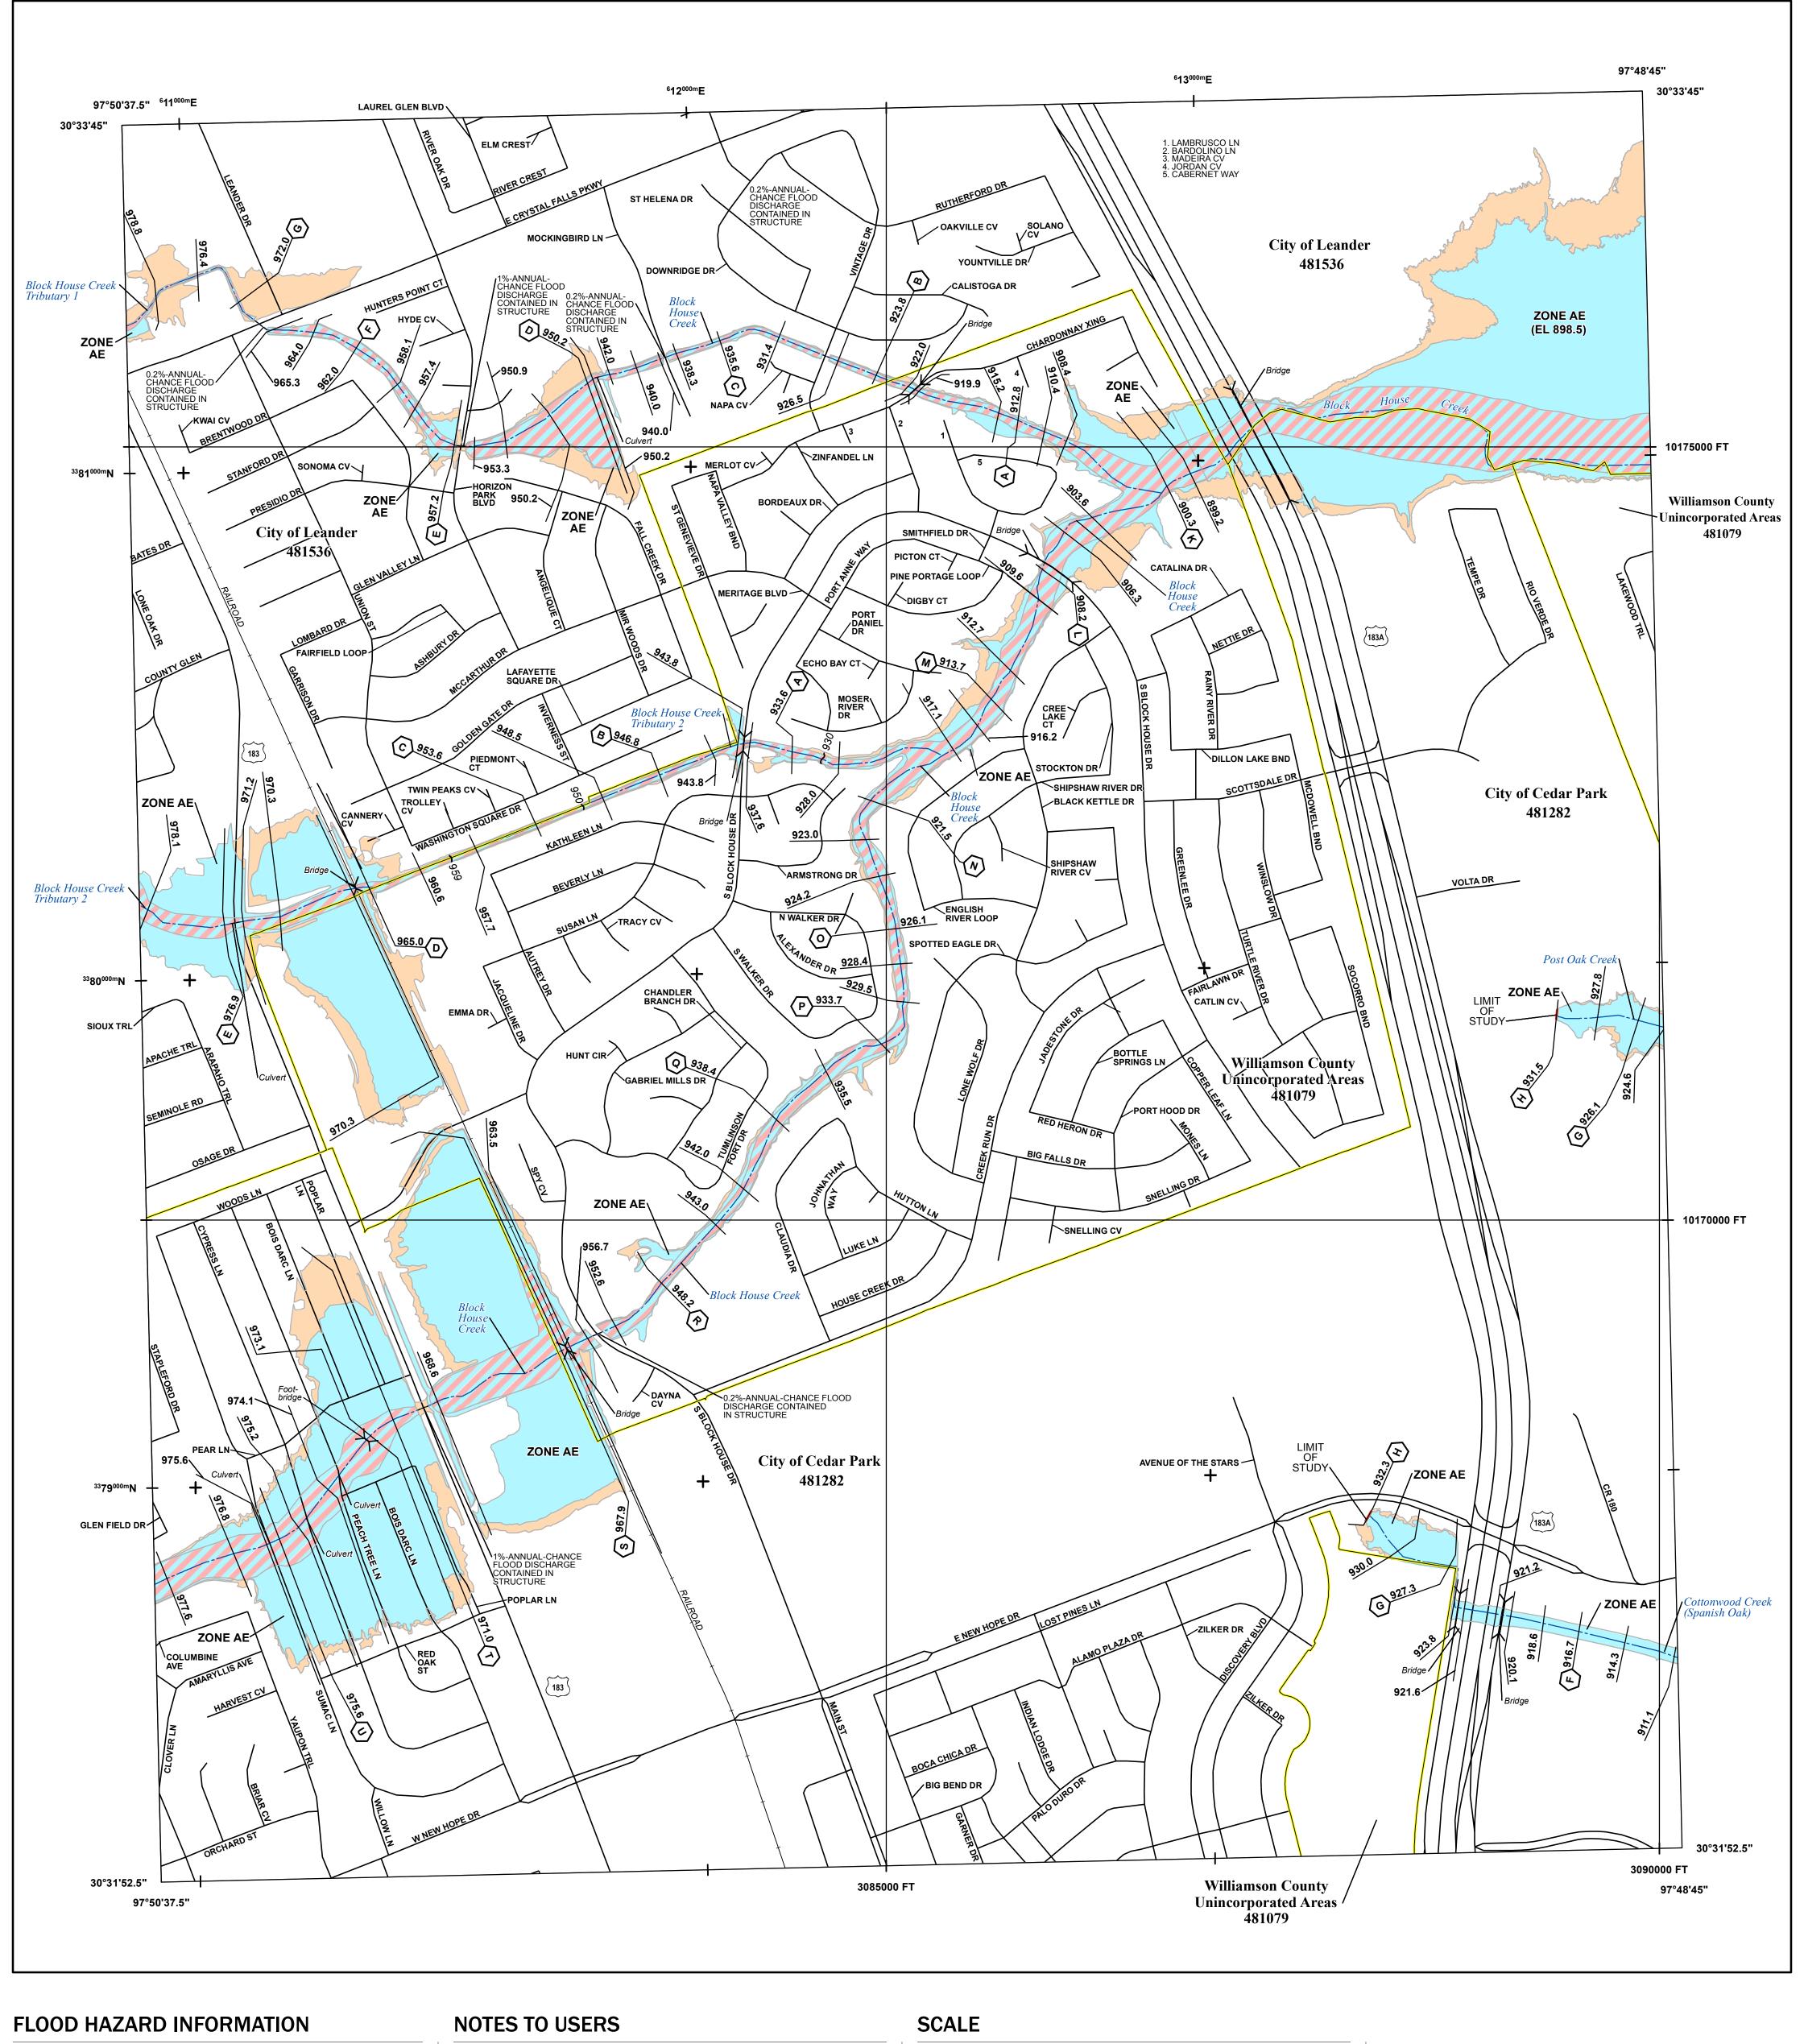

SEE FIS REPORT FOR DETAILED LEGEND AND INDEX MAP FOR FIRM PANEL LAYOUT THE INFORMATION DEPICTED ON THIS MAP AND SUPPORTING DOCUMENTATION ARE ALSO AVAILABLE IN DIGITAL FORMAT AT

**Jurisdiction Boundary** 

Communities annexing land on adjacent FIRM panels must obtain a current copy of the adjacent panel as well

as the current FIRM Index. These may be ordered directly from the Map Service Center at the number listed

For community and countywide map dates refer to the Flood Insurance Study report for this jurisdiction. To determine if flood insurance is available in this community, contact your Insurance agent or call the National

Flood Insurance Program at 1-800-638-6620.

Base map information shown on this FIRM was derived from digital data obtained from the Williamson County Geographic Information Systems (GIS) Department dated 2016.