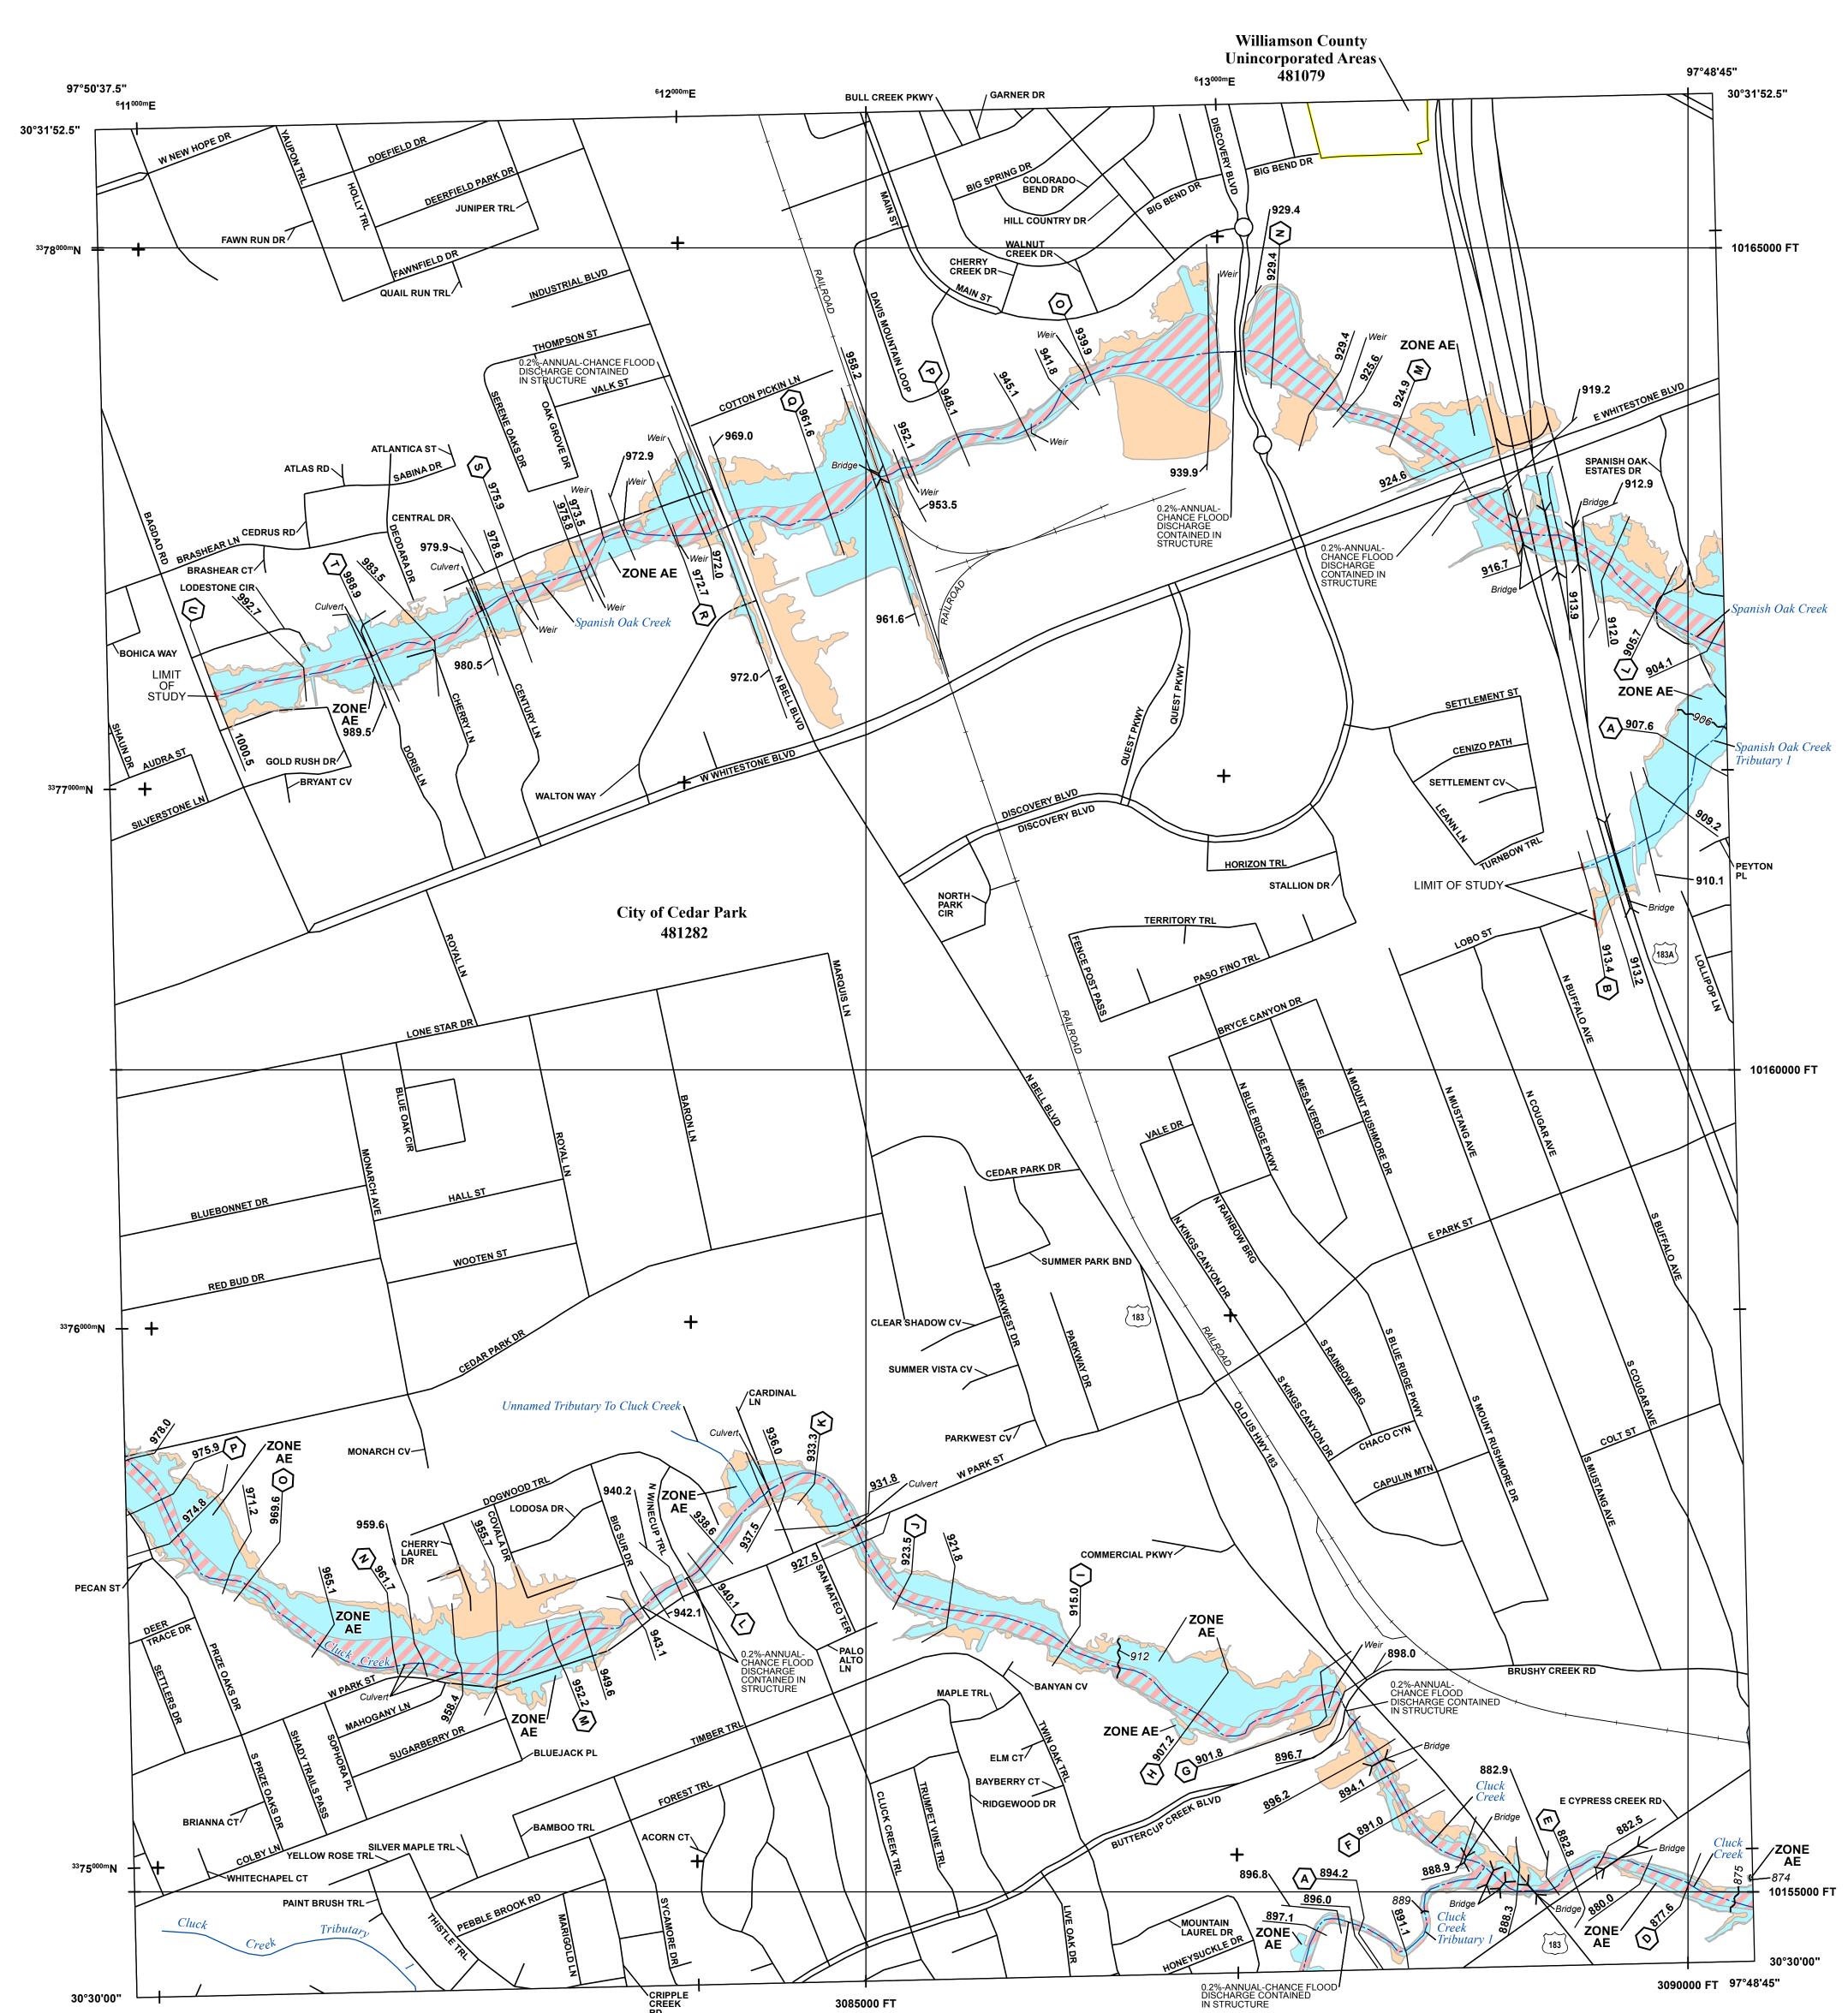

### FLOOD HAZARD INFORMATION

#### SEE FIS REPORT FOR DETAILED LEGEND AND INDEX MAP FOR FIRM PANEL LAYOUT THE INFORMATION DEPICTED ON THIS MAP AND SUPPORTING **DOCUMENTATION ARE ALSO AVAILABLE IN DIGITAL FORMAT AT** HTTP://MSC.FEMA.GOV

| SPECIAL FLOOD<br>HAZARD AREAS  |                       | Without Base Flood Elevation (BFE)<br>Zone A, V, A99<br>With BFE or Depth Zone AE, AO, AH, VE, AR<br>Regulatory Floodway                                                          | Communities annexing land o<br>as the current FIRM Index. Th<br>above.<br>For community and countywid<br>To determine if flood insurance |
|--------------------------------|-----------------------|-----------------------------------------------------------------------------------------------------------------------------------------------------------------------------------|------------------------------------------------------------------------------------------------------------------------------------------|
|                                |                       | 0.2% Annual Chance Flood Hazard, Areas<br>of 1% annual chance flood with average<br>depth less than one foot or with drainage<br>areas of less than one square mile <i>Zone X</i> | Flood Insurance Program at 1<br>Base map information shown<br>Geographic Information Syste                                               |
|                                |                       | Future Conditions 1% Annual<br>Chance Flood Hazard Zone X                                                                                                                         |                                                                                                                                          |
| OTHER AREAS OF<br>FLOOD HAZARD |                       | Area with Reduced Flood Risk due to Levee<br>See Notes <i>Zone X</i>                                                                                                              |                                                                                                                                          |
| OTHER                          | NO SCREEN             | Areas of Minimal Flood Hazard Zone X                                                                                                                                              |                                                                                                                                          |
| AREAS                          |                       | Area of Undetermined Flood Hazard Zone D                                                                                                                                          |                                                                                                                                          |
| GENERAL<br>STRUCTURES          |                       | Channel, Culvert or Storm Sewer<br>Levee, Dike or Floodwall                                                                                                                       |                                                                                                                                          |
|                                | E 18.2                | Cross Sections with 1% Annual Chance                                                                                                                                              |                                                                                                                                          |
|                                | 17.5                  | Water Surface Elevation (BFE)                                                                                                                                                     |                                                                                                                                          |
|                                | 8                     | Coastal Transect                                                                                                                                                                  |                                                                                                                                          |
|                                |                       | Coastal Transect Baseline                                                                                                                                                         |                                                                                                                                          |
|                                |                       | Profile Baseline                                                                                                                                                                  |                                                                                                                                          |
|                                |                       | Hydrographic Feature                                                                                                                                                              |                                                                                                                                          |
|                                | <b>~</b> 513 <b>~</b> | Base Flood Elevation Line (BFE)                                                                                                                                                   |                                                                                                                                          |
| OTHER                          |                       | Limit of Study                                                                                                                                                                    |                                                                                                                                          |
| FEATURES                       |                       | Jurisdiction Boundary                                                                                                                                                             |                                                                                                                                          |
|                                |                       |                                                                                                                                                                                   |                                                                                                                                          |

I on adjacent FIRM panels must obtain a current copy of the adjacent panel as well These may be ordered directly from the Map Service Center at the number listed

vide map dates refer to the Flood Insurance Study report for this jurisdiction.

nce is available in this community, contact your Insurance agent or call the National 1-800-638-6620.

vn on this FIRM was derived from digital data obtained from the Williamson County stems (GIS) Department dated 2016.