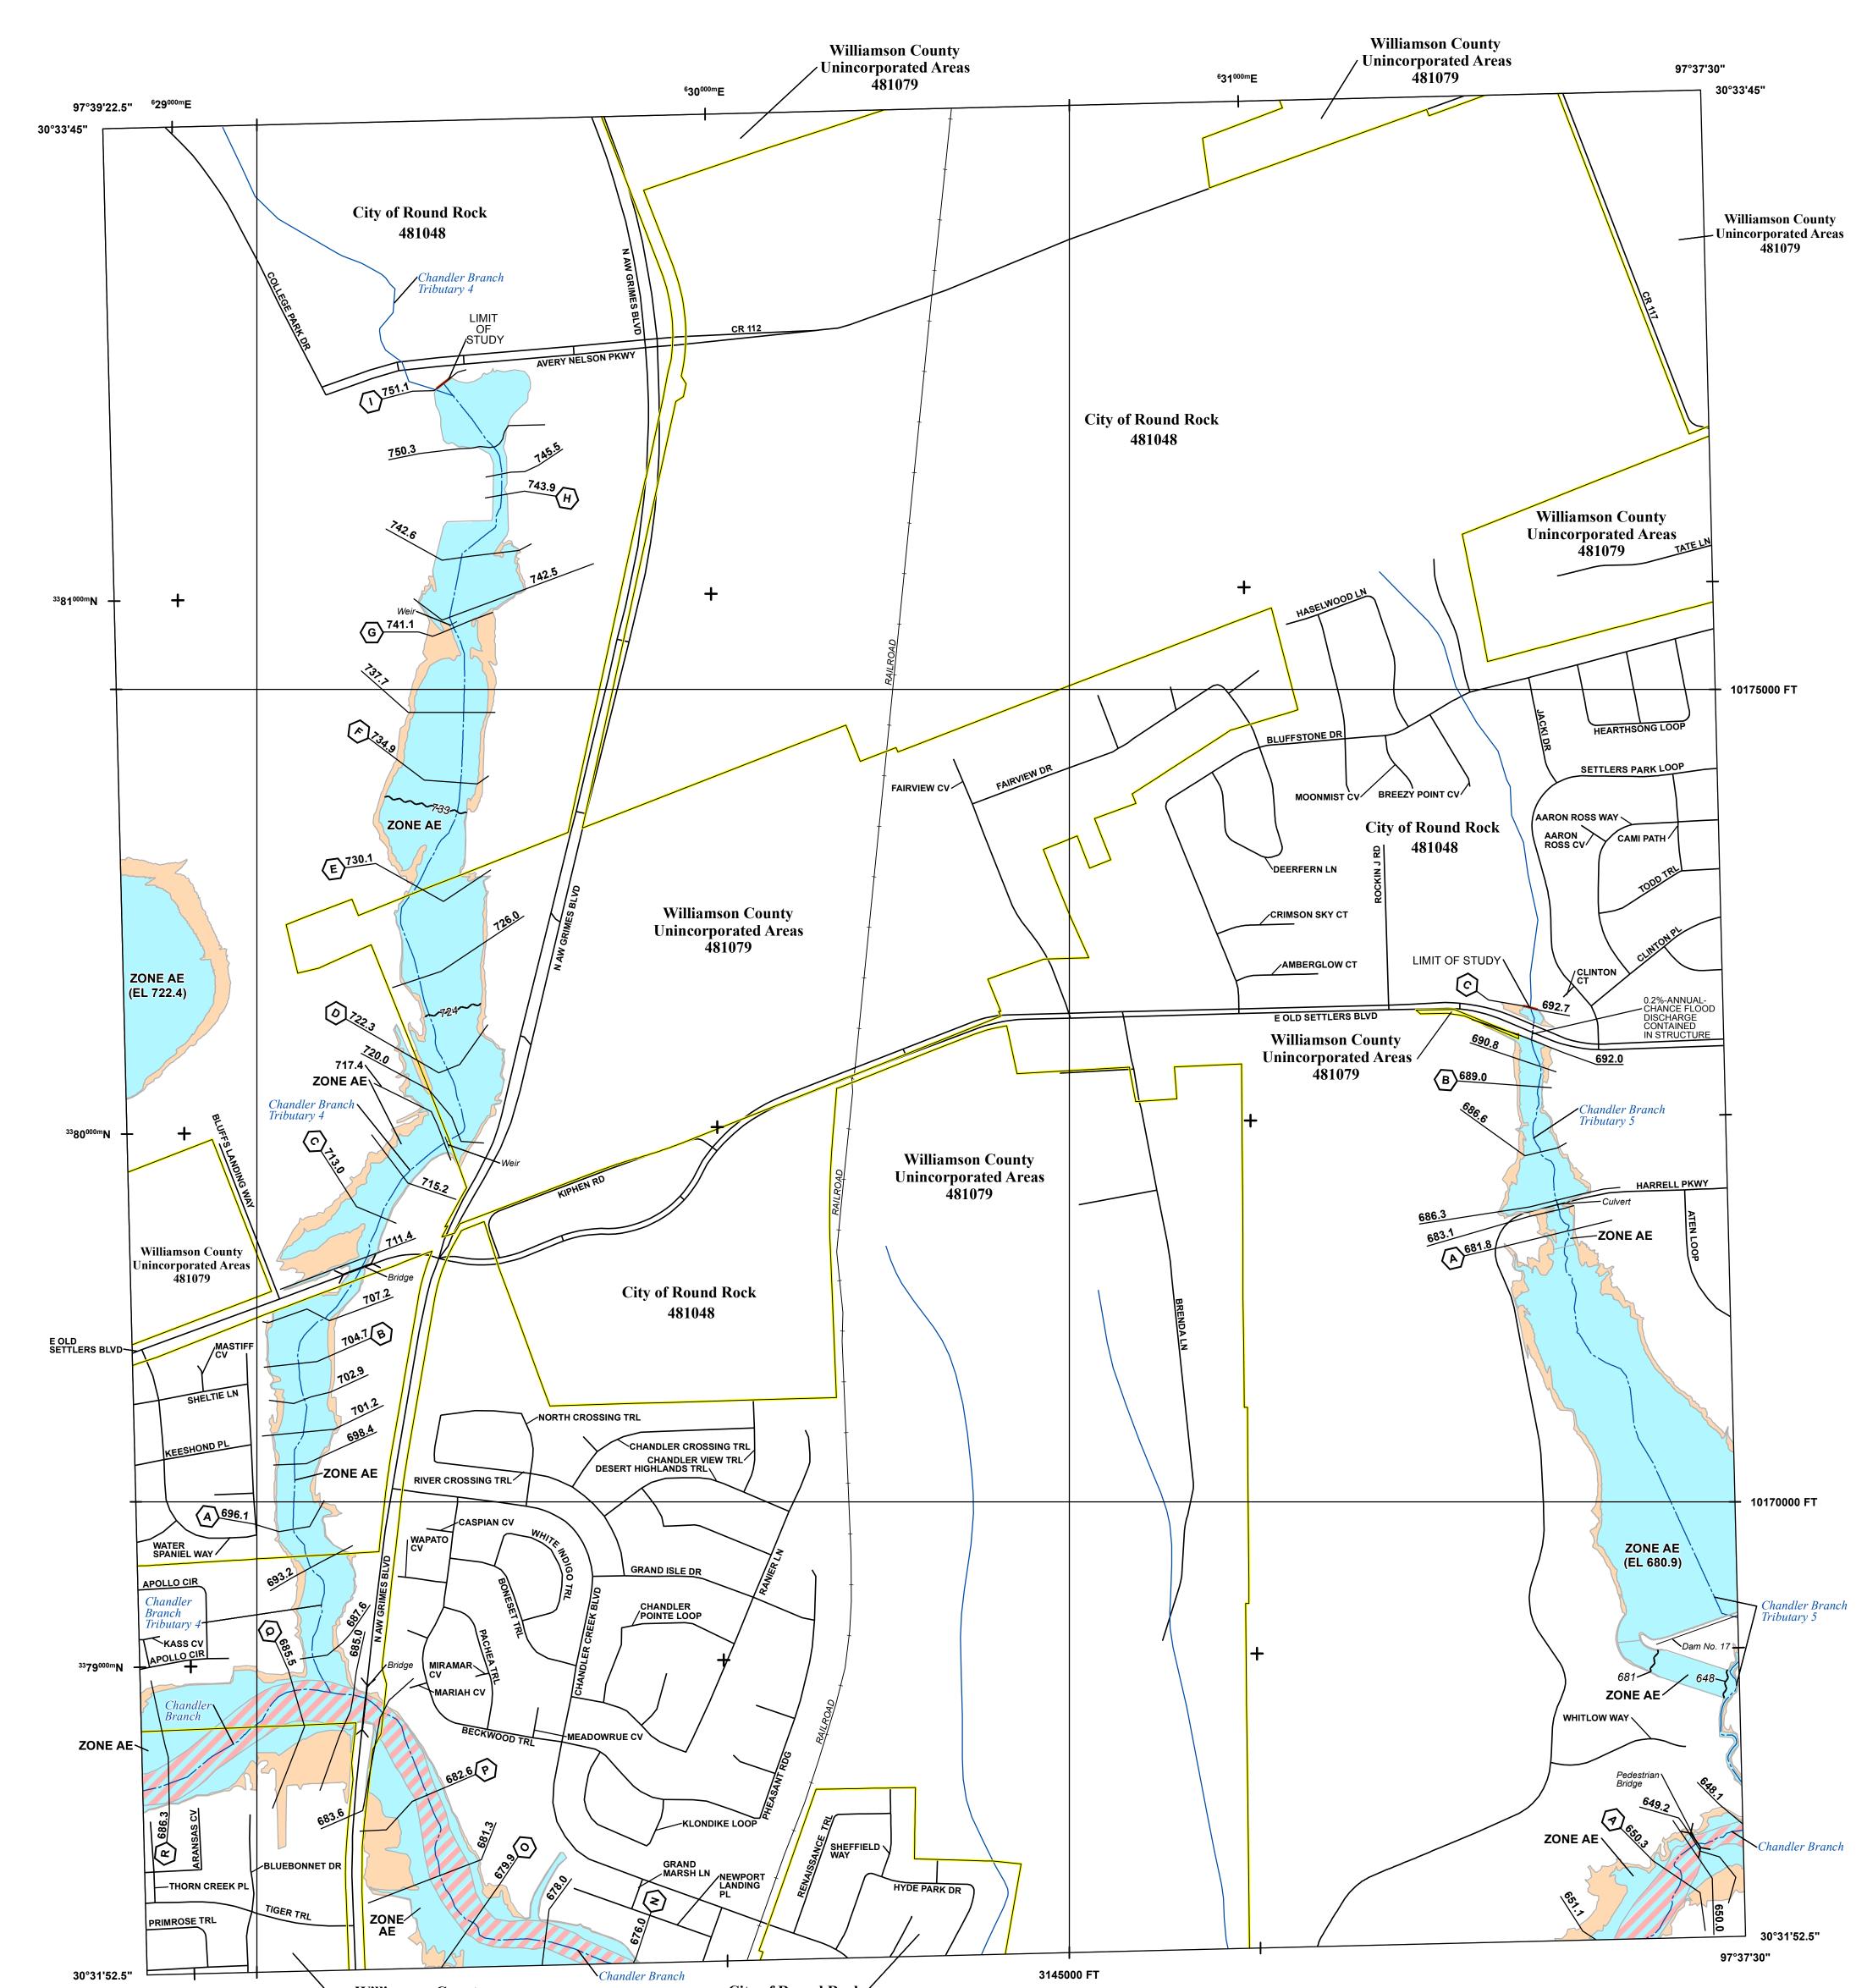

Williamson County 3140000 FT **Unincorporated Areas** 481079

City of Round Rock /

481048

## **FLOOD HAZARD INFORMATION**

97°39'22.5"

| SPECIAL FLOOD<br>HAZARD AREAS  |                       | Without Base Flood Elevation (BFE)<br>Zone A, V, A99<br>With BFE or Depth Zone AE, AO, AH, VE, AR<br>Regulatory Floodway                                                          | Communities annexing land o<br>as the current FIRM Index. Th<br>above.<br>For community and countywid<br>To determine if flood insurance |
|--------------------------------|-----------------------|-----------------------------------------------------------------------------------------------------------------------------------------------------------------------------------|------------------------------------------------------------------------------------------------------------------------------------------|
|                                |                       | 0.2% Annual Chance Flood Hazard, Areas<br>of 1% annual chance flood with average<br>depth less than one foot or with drainage<br>areas of less than one square mile <i>Zone X</i> | Flood Insurance Program at 1<br>Base map information shown<br>Geographic Information Syste                                               |
|                                |                       | Future Conditions 1% Annual<br>Chance Flood Hazard Zone X                                                                                                                         |                                                                                                                                          |
| OTHER AREAS OF<br>FLOOD HAZARD |                       | Area with Reduced Flood Risk due to Levee<br>See Notes <i>Zone X</i>                                                                                                              |                                                                                                                                          |
| OTHER                          | NO SCREEN             | Areas of Minimal Flood Hazard Zone X                                                                                                                                              |                                                                                                                                          |
| AREAS                          |                       | Area of Undetermined Flood Hazard Zone D                                                                                                                                          |                                                                                                                                          |
| GENERAL<br>STRUCTURES          |                       | Channel, Culvert or Storm Sewer<br>Levee, Dike or Floodwall                                                                                                                       |                                                                                                                                          |
|                                | E 18.2                | Cross Sections with 1% Annual Chance                                                                                                                                              |                                                                                                                                          |
|                                | 17.5                  | Water Surface Elevation (BFE)                                                                                                                                                     |                                                                                                                                          |
|                                | 8                     | Coastal Transect                                                                                                                                                                  |                                                                                                                                          |
|                                |                       | Coastal Transect Baseline                                                                                                                                                         |                                                                                                                                          |
|                                |                       | Profile Baseline                                                                                                                                                                  |                                                                                                                                          |
|                                |                       | Hydrographic Feature                                                                                                                                                              |                                                                                                                                          |
|                                | <b>~</b> 513 <b>~</b> | Base Flood Elevation Line (BFE)                                                                                                                                                   |                                                                                                                                          |
| OTHER                          |                       | Limit of Study                                                                                                                                                                    |                                                                                                                                          |
| FEATURES                       |                       | Jurisdiction Boundary                                                                                                                                                             |                                                                                                                                          |
|                                |                       |                                                                                                                                                                                   |                                                                                                                                          |

I on adjacent FIRM panels must obtain a current copy of the adjacent panel as well These may be ordered directly from the Map Service Center at the number listed

vide map dates refer to the Flood Insurance Study report for this jurisdiction.

nce is available in this community, contact your Insurance agent or call the National 1-800-638-6620.

vn on this FIRM was derived from digital data obtained from the Williamson County stems (GIS) Department dated 2016.