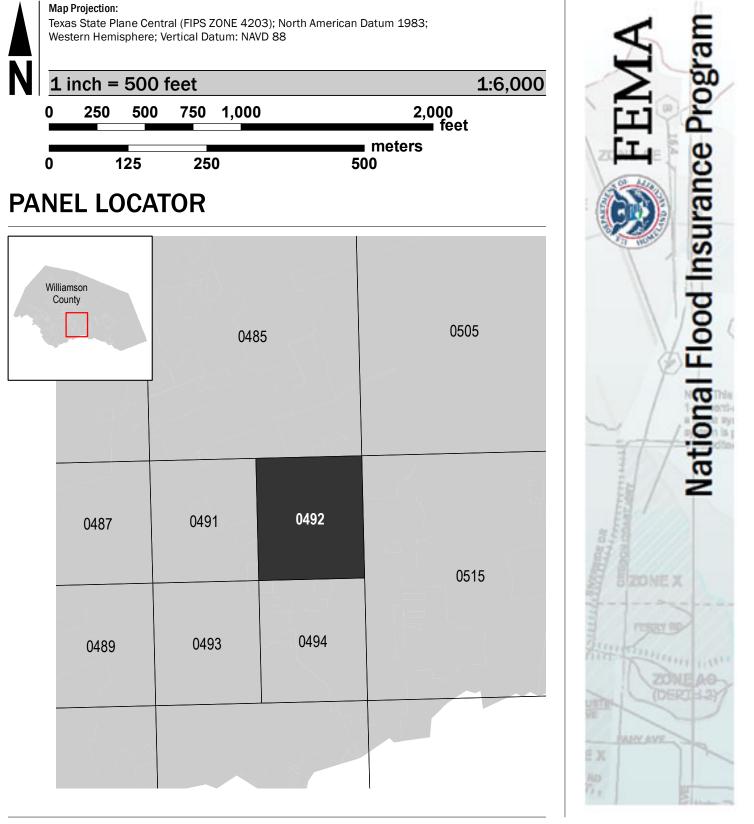

## SCALE

NATIONAL FLOOD INSURANCE PROGRAM FLOOD INSURANCE RATE MAP WILLIAMSON COUNTY, TEXAS and Incorporated Areas PANEL 492 OF 750 **Panel Contains:** COMMUNITY NUMBER PANEL SUFFIX ROUND ROCK, CITY OF 481048 481079 WILLIAMSON COUNTY **PRELIMINARY** 1/30/2017

**VERSION NUMBER** 2.3.3.3 MAP NUMBER 48491C0492F MAP REVISED

0492

0492