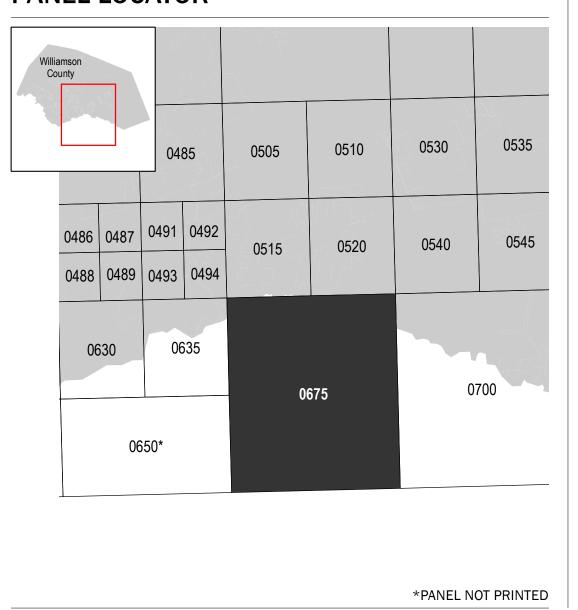

ce Study Report, and/or digital versions of this map. Many of these products can be ordered or obtained directly from the website.

Communities annexing land on adjacent FIRM panels must obtain a current copy of the adjacent panel as well as the current FIRM Index. These may be ordered directly from the Map Service Center at the number listed

For community and countywide map dates refer to the Flood Insurance Study report for this jurisdiction. To determine if flood insurance is available in this community, contact your Insurance agent or call the National

Flood Insurance Program at 1-800-638-6620.

Base map information shown on this FIRM was derived from digital data obtained from the Williamson County Geographic Information Systems (GIS) Department dated 2016.



## **PANEL LOCATOR**



## NATIONAL FLOOD INSURANCE PROGRAM

FLOOD INSURANCE RATE MAP WILLIAMSON COUNTY, **TEXAS** and Incorporated Areas

PANEL 675 OF 750

**Panel Contains:** COMMUNITY PFLUGERVILLE, CITY OF

National Flood Insurance Program

FEMA

SZONEX

NUMBER PANEL SUFFIX 481028 ROUND ROCK, CITY OF WILLIAMSON COUNTY 481048 481079

**PRELIMINARY** 1/30/2017

> **VERSION NUMBER** 2.3.3.3 **MAP NUMBER** 48491C0675F **MAP REVISED**