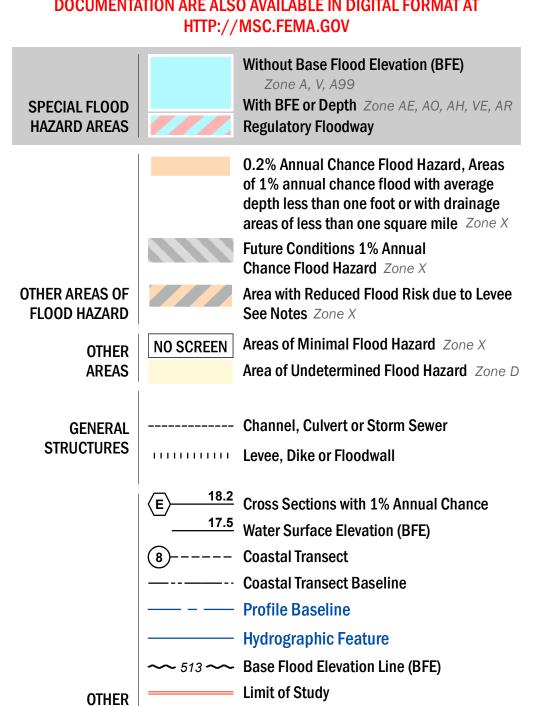

## **FLOOD HAZARD INFORMATION**

SEE FIS REPORT FOR DETAILED LEGEND AND INDEX MAP FOR FIRM PANEL LAYOUT THE INFORMATION DEPICTED ON THIS MAP AND SUPPORTING **DOCUMENTATION ARE ALSO AVAILABLE IN DIGITAL FORMAT AT** 

**Jurisdiction Boundary** 

**FEATURES** 