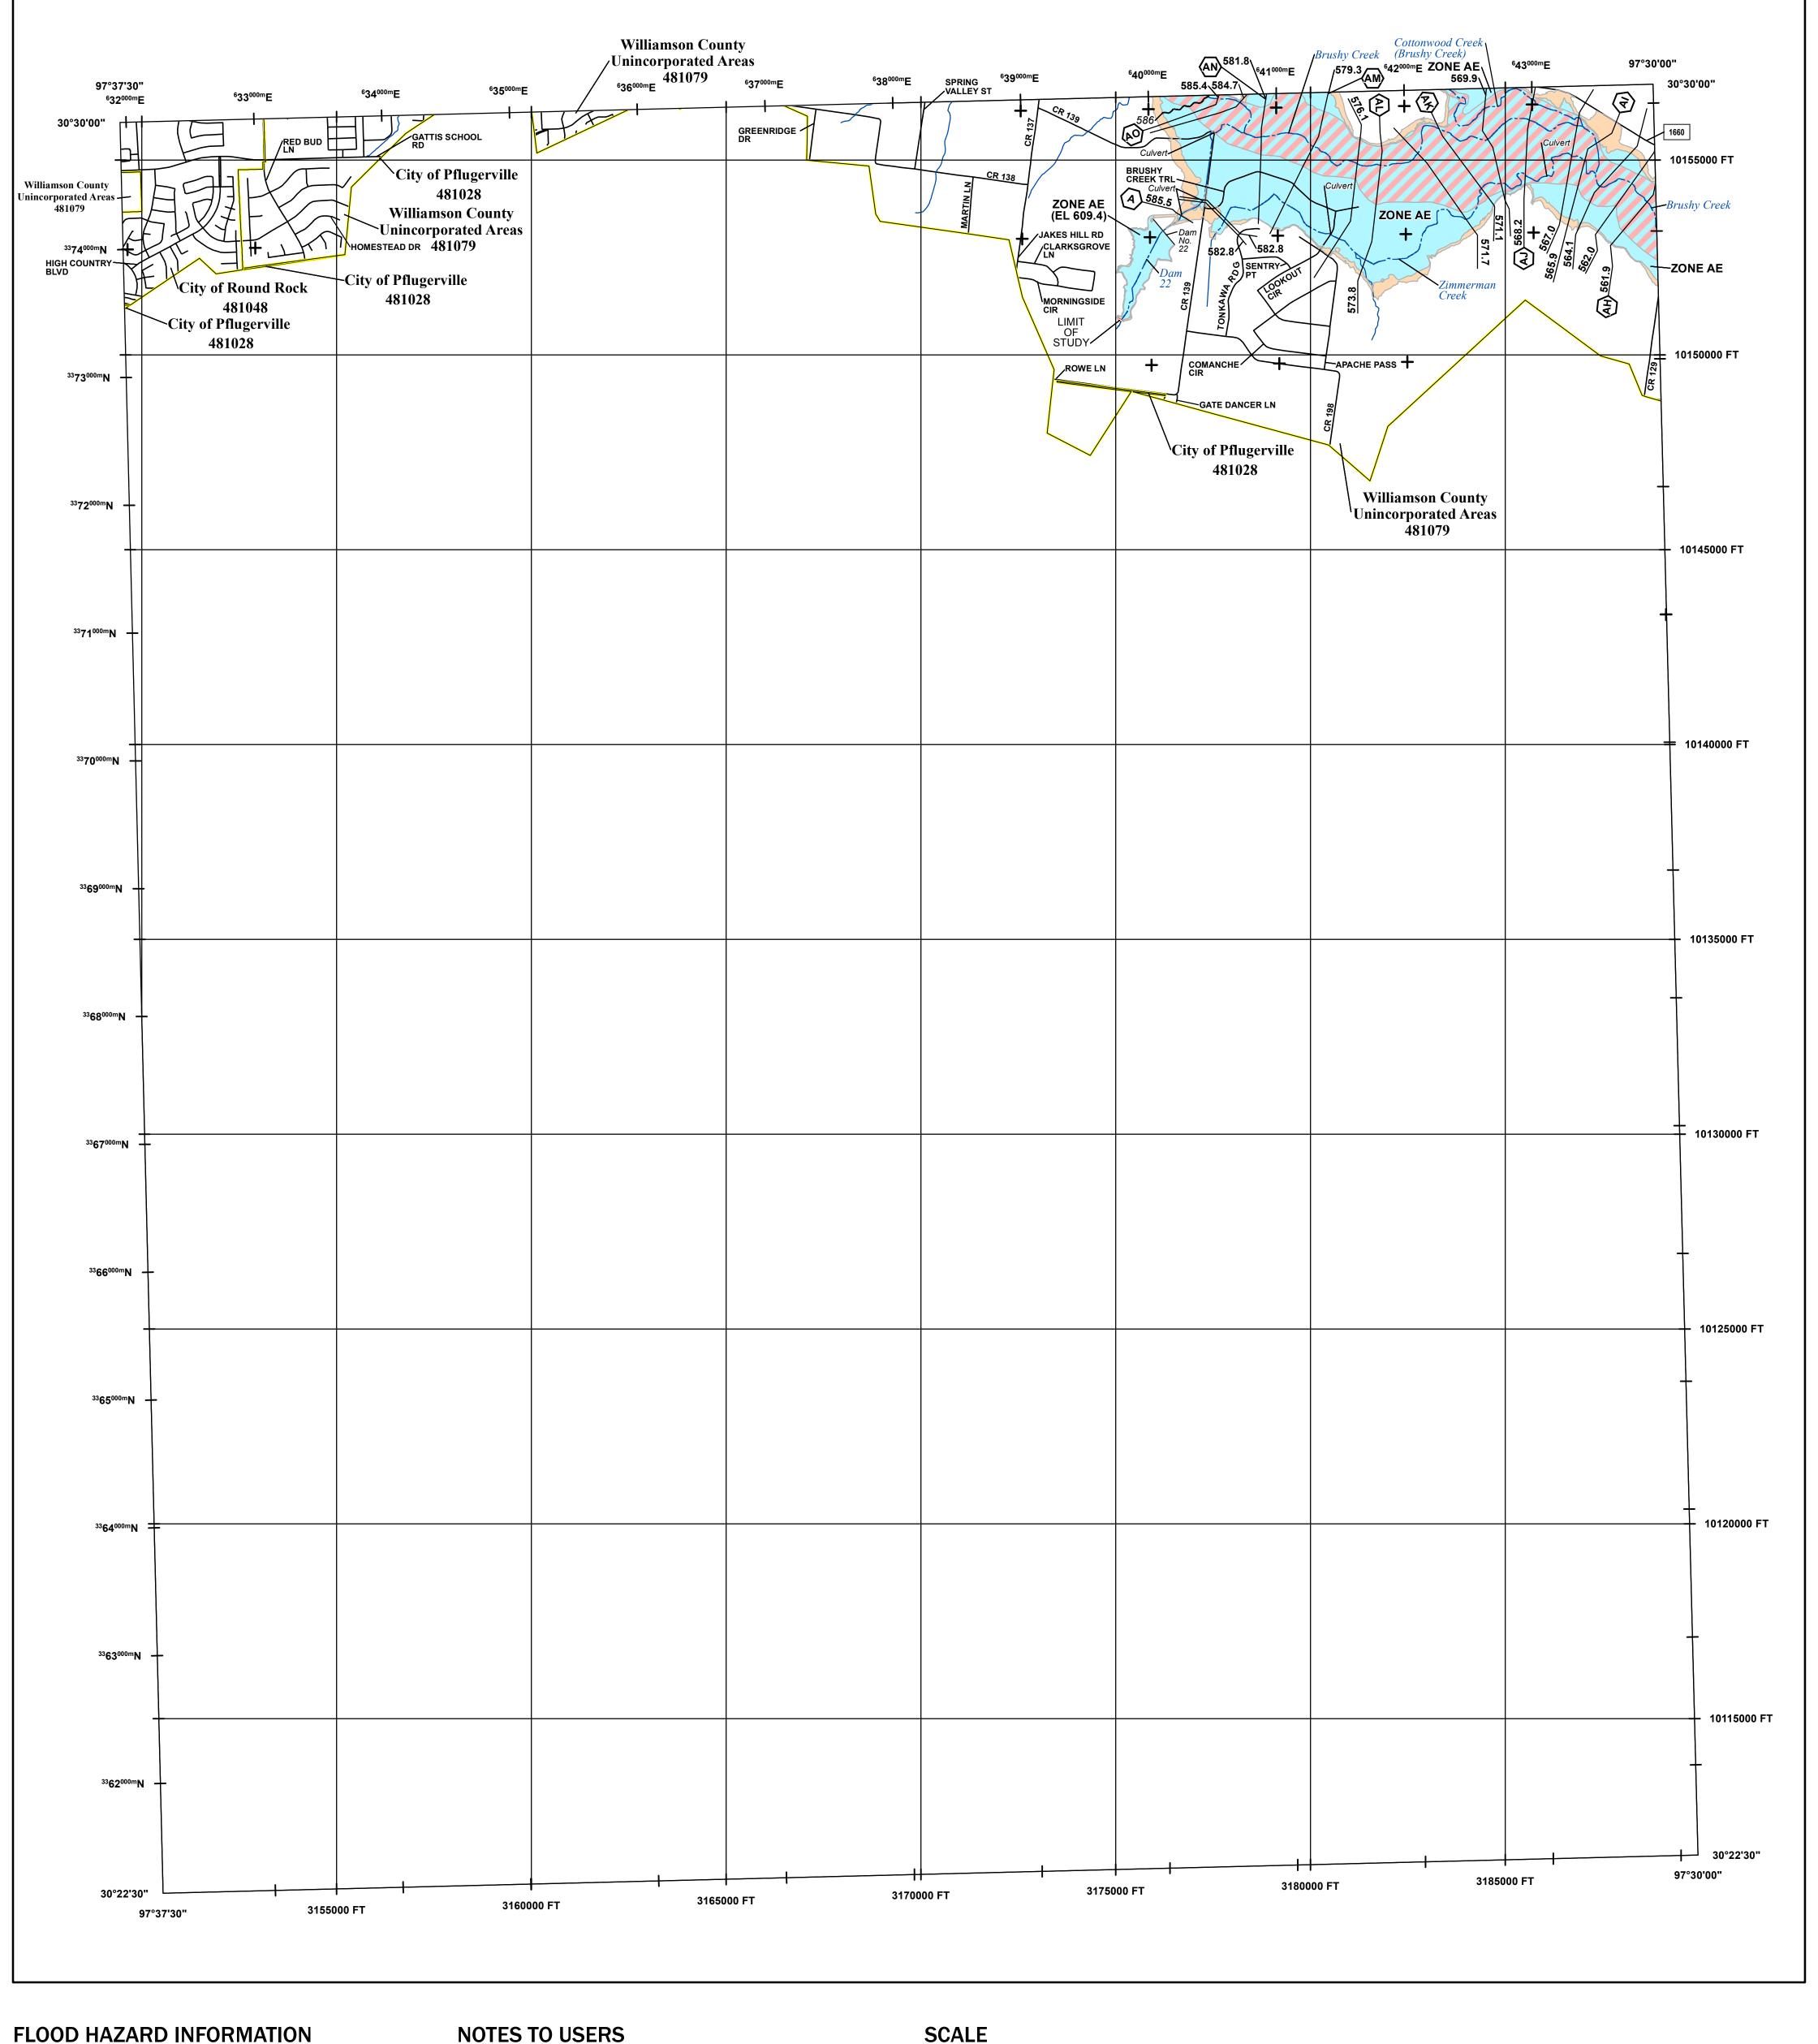

## NATIONAL FLOOD INSURANCE PROGRAM

FLOOD INSURANCE RATE MAP WILLIAMSON COUNTY, **TEXAS** and Incorporated Areas

PANEL 675 OF 750

**Panel Contains:** COMMUNITY PFLUGERVILLE, CITY OF

National Flood Insurance Program

FEMA

SZONEX

NUMBER PANEL SUFFIX 481028 ROUND ROCK, CITY OF WILLIAMSON COUNTY 481048 481079

**PRELIMINARY** 1/30/2017

> **VERSION NUMBER** 2.3.3.3 **MAP NUMBER** 48491C0675F **MAP REVISED**