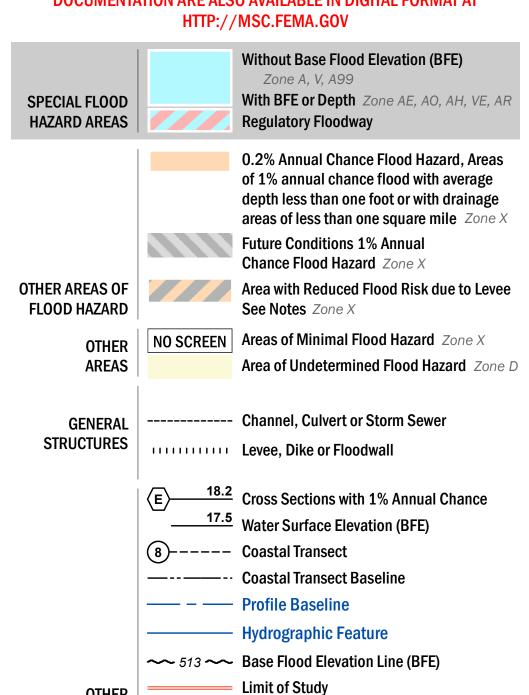

## **FLOOD HAZARD INFORMATION**

SEE FIS REPORT FOR DETAILED LEGEND AND INDEX MAP FOR FIRM PANEL LAYOUT THE INFORMATION DEPICTED ON THIS MAP AND SUPPORTING **DOCUMENTATION ARE ALSO AVAILABLE IN DIGITAL FORMAT AT** 

**Jurisdiction Boundary** 

**OTHER** 

**FEATURES** 