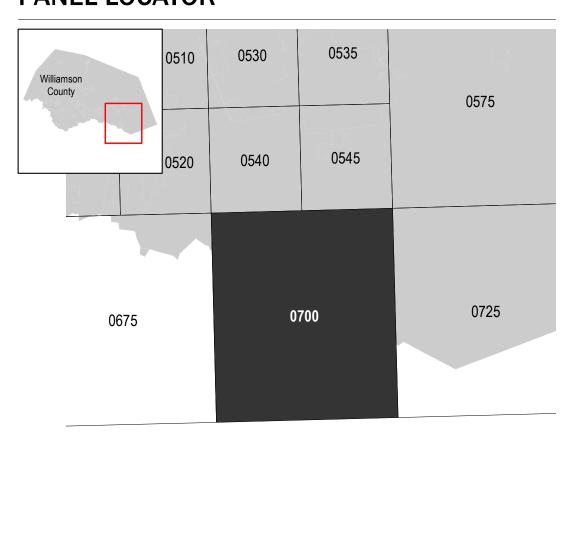

ort, and/or digital versions of this map. Many of these products can be ordered or obtained directly from the website.

Communities annexing land on adjacent FIRM panels must obtain a current copy of the adjacent panel as well as the current FIRM Index. These may be ordered directly from the Map Service Center at the number listed

For community and countywide map dates refer to the Flood Insurance Study report for this jurisdiction.

To determine if flood insurance is available in this community, contact your Insurance agent or call the National Flood Insurance Program at 1-800-638-6620.

Base map information shown on this FIRM was derived from digital data obtained from the Williamson County Geographic Information Systems (GIS) Department dated 2016.

# **SCALE**



# **PANEL LOCATOR**



#### NATIONAL FLOOD INSURANCE PROGRAM FLOOD INSURANCE RATE MAP

WILLIAMSON COUNTY, **TEXAS** and Incorporated Areas



**Panel Contains:** COMMUNITY COUPLAND, CITY OF WILLIAMSON COUNTY

National Flood Insurance Program

FEMA

NUMBER PANEL SUFFIX 480754 481079

**REVISED PRELIMINARY** 9/26/2017

> **VERSION NUMBER** 2.3.3.3 **MAP NUMBER** 48491C0700F MAP REVISED