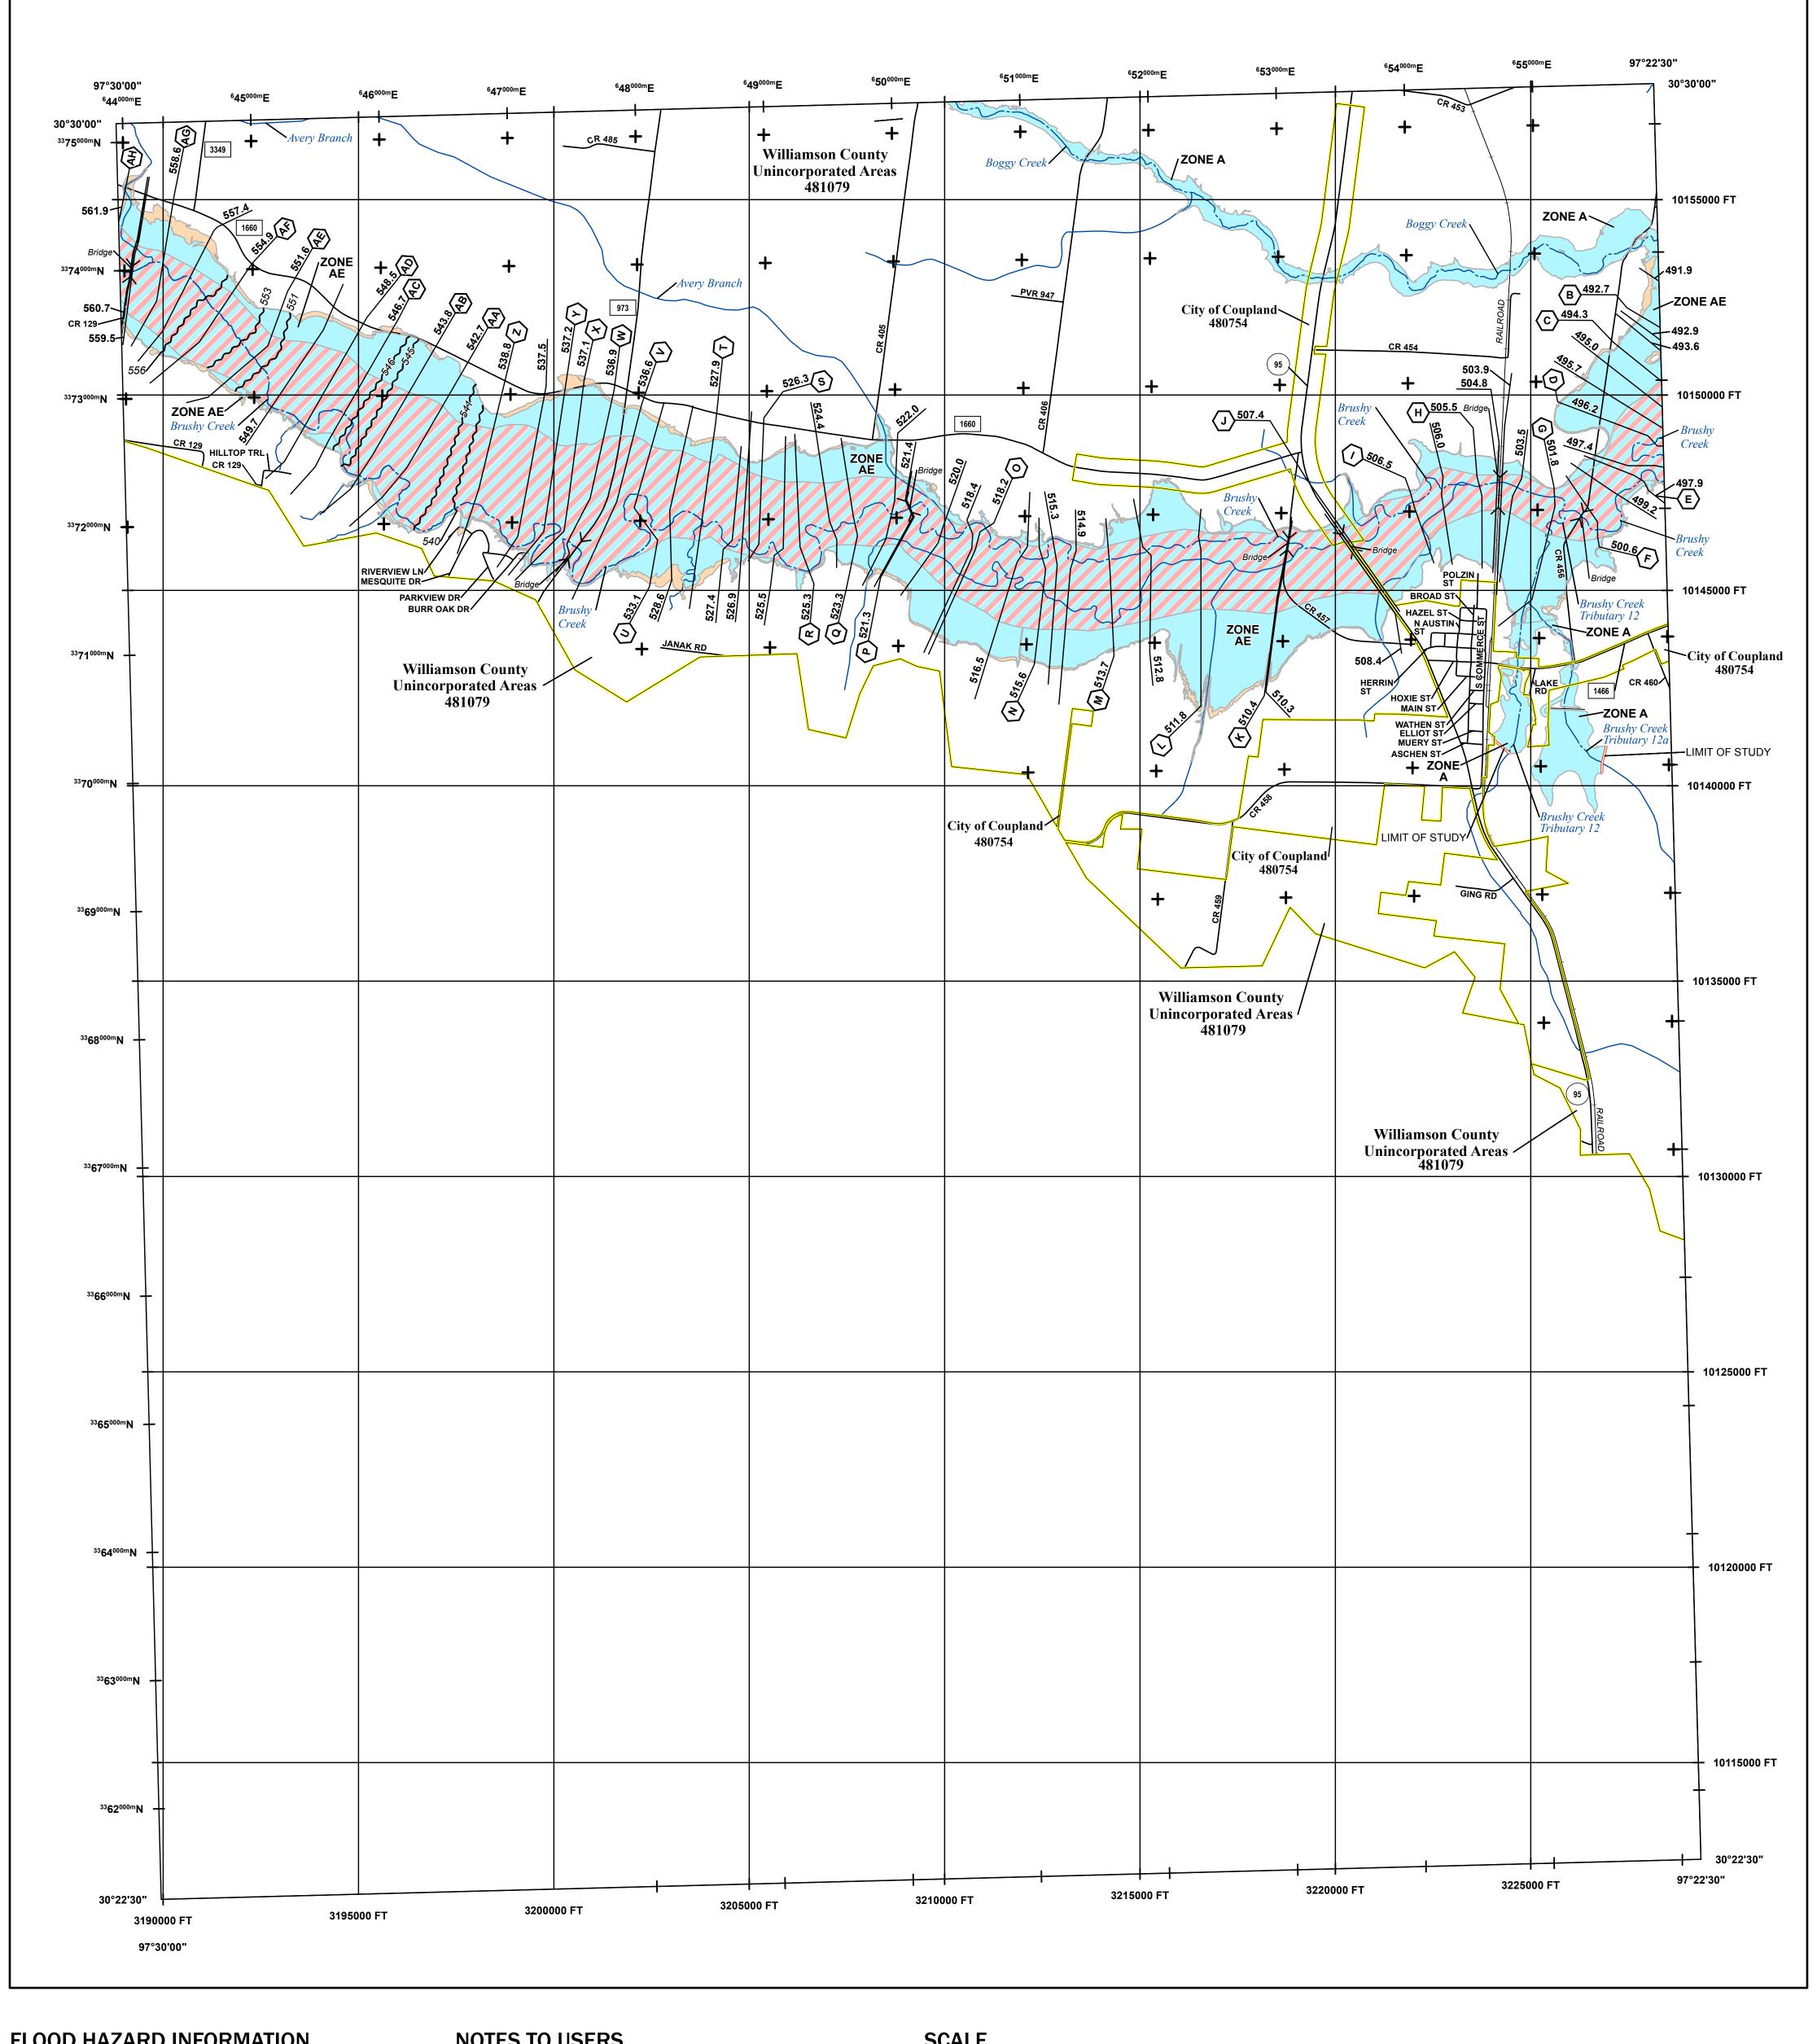

#### NATIONAL FLOOD INSURANCE PROGRAM FLOOD INSURANCE RATE MAP

WILLIAMSON COUNTY, **TEXAS** and Incorporated Areas

**Panel Contains:** COMMUNITY COUPLAND, CITY OF WILLIAMSON COUNTY

National Flood Insurance Program

FEMA

NUMBER PANEL SUFFIX 480754 481079

**REVISED PRELIMINARY** 9/26/2017

> **VERSION NUMBER** 2.3.3.3 **MAP NUMBER** 48491C0700F MAP REVISED