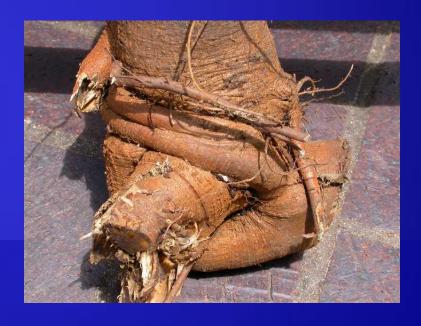

| SHEET STATE OF THE SHEET STATE O |
|                                                                                         |                           |                           |                                        |                          |                                                                                                                                          | The same of the sa |

### Organic Soil Amendments

- Compost
- Cover crops
- Nitrogen: Greensand, Fish Emulsion, Cottonseed, Blood Meal, Worm Castings
- Phosphorus: Rock Phosphate
- Potassium: Alfalfa Meal
- Expanded Shale
- Use slow release 8-2-4 fertilizer

# Set plant at same soil depth in which in grew in its container



## Girdling Roots need to be dealt with before planting





### Reasons for pruning

- Train the plant
- Maintain plant health
- Improve quality of flowers, fruit, foliage or stems
- Restrict or redirect growth
- Never top a tree!

### **Pruning Basics**

- Keep you tools clean and sharp
- Sterilize your tools between trees, shrubs or after cutting diseased wood
- Make clean, directional cuts
- Prune for a good reason!

#### **Proper Pruning Angles**

**TAMU Earthkind Landscaping Doug Welsh** 



#### When to Prune

- Early Spring (late February) generally best
- Prune Spring flowering shrubs after bloom.
- Avoid pruning Live Oaks February-June

## **Stop Crape Murder!**

**Photos by Greg Grant** 





#### **Cultural Practices**

- Irrigation schedule
- Air circulation
- Mulch
- Practice good sanitation
- Avoid plant stress
- Build soil microbes