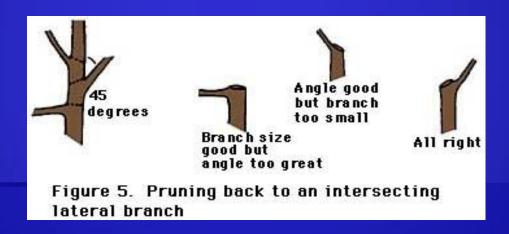

anic Soil Amendments

- Compost
- Cover crops
- Nitrogen: Greensand, Fish Emulsion, Cottonseed, Blood Meal, Worm Castings
- Phosphorus: Rock Phosphate
- Potassium: Alfalfa Meal
- Expanded Shale
- Use slow release 8-2-4 fertilizer

# Set plant at same soil depth in which in grew in its container



## Girdling Roots need to be dealt with before planting





### Reasons for pruning

- Train the plant
- Maintain plant health
- Improve quality of flowers, fruit, foliage or stems
- Restrict or redirect growth
- Never top a tree!

### **Pruning Basics**

- Keep you tools clean and sharp
- Sterilize your tools between trees, shrubs or after cutting diseased wood
- Make clean, directional cuts
- Prune for a good reason!

#### **Proper Pruning Angles**

**TAMU Earthkind Landscaping Doug Welsh** 



#### When to Prune

- Early Spring (late February) generally best
- Prune Spring flowering shrubs after bloom.
- Avoid pruning Live Oaks February-June

## **Stop Crape Murder!**

**Photos by Greg Grant** 





#### **Cultural Practices**

- Irrigation schedule
- Air circulation
- Mulch
- Practice good sanitation
- Avoid plant stress
- Build soil microbes

## Learn to recognize common beneficial insects









## Common Pest & Disease Problems

**Common Sense Solutions** 

#### **Determine Cause of Damage**









#### Nematodes

- Microscopic organisms in the soil
- More likely in light sandy soil, low in organic matter
- Symptoms include:
  - Wilting
  - Stunted plants
  - Chlorotic or pale leaves
  - Infected roots swell and form knots or galls



#### Organic controls for Nematode