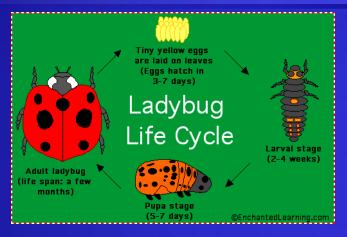

tain plant health
- Improve quality of flowers, fruit, foliage or stems
- Restrict or redirect growth
- Never top a tree!

### **Pruning Basics**

- Keep you tools clean and sharp
- Sterilize your tools between trees, shrubs or after cutting diseased wood
- Make clean, directional cuts
- Prune for a good reason!

#### **Proper Pruning Angles**

**TAMU Earthkind Landscaping Doug Welsh** 



#### When to Prune

- Early Spring (late February) generally best
- Prune Spring flowering shrubs after bloom.
- Avoid pruning Live Oaks February-June

## **Stop Crape Murder!**

**Photos by Greg Grant** 





#### **Cultural Practices**

- Irrigation schedule
- Air circulation
- Mulch
- Practice good sanitation
- Avoid plant stress
- Build soil microbes

## Learn to recognize common beneficial insects









## Common Pest & Disease Problems

**Common Sense Solutions** 

#### **Determine Cause of Damage**









#### Nematodes

- Microscopic organisms in the soil
- More likely in light sandy soil, low in organic matter
- Symptoms include:
  - Wilting
  - Stunted plants
  - Chlorotic or pale leaves
  - Infected roots swell and form knots or galls



#### Organic controls for Nematodes

- Rotate plantings
- Use trap crops such as marigolds or annual rye grass
- Grow nematode-resistant varieties
- Destroy infected roots at harvest
- Add organic matter
- Solarize soil and leave fallow
- Stimulate soil biology with compost
- Citrus peelings tilled into soil
- Cedar flakes can be used as a repellant

### **Chewing Insects**





- Spray with Neem as repellant
- Hand Pick
- Nolo (Nosema loc