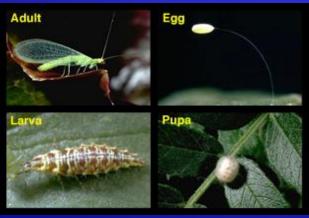

in plant health
- Improve quality of flowers, fruit, foliage or stems
- Restrict or redirect growth
- Never top a tree!

### **Pruning Basics**

- Keep you tools clean and sharp
- Sterilize your tools between trees, shrubs or after cutting diseased wood
- Make clean, directional cuts
- Prune for a good reason!

#### **Proper Pruning Angles**

**TAMU Earthkind Landscaping Doug Welsh** 



#### When to Prune

- Early Spring (late February) generally best
- Prune Spring flowering shrubs after bloom.
- Avoid pruning Live Oaks February-June

## **Stop Crape Murder!**

**Photos by Greg Grant** 





#### **Cultural Practices**

- Irrigation schedule
- Air circulation
- Mulch
- Practice good sanitation
- Avoid plant stress
- Build soil microbes

## Learn to recognize common beneficial insects









## Common Pest & Disease Problems

**Common Sense Solutions** 

#### **Determine Cause of Damage**









#### Nematodes

- Microscopic organisms in the soil
- More likely in light sandy soil, low in organic matter
- Symptoms include:
  - Wilting
  - Stunted plants
  - Chlorotic or pale leaves
  - Infected roots swell and form knots or galls



#### Organic controls for Nematodes

- Rotate plantings
- Use trap crops such as marigolds or annual rye grass
- Grow nematode-resistant varieties
- Destroy infected roots at harvest
- Add organic matter
- Solarize soil and leave fallow
- Stimulate soil biology with compost
- Citrus peelings tilled into soil
- Cedar flakes can be used as a repellant

### **Chewing Insects**





- Spray with Neem as repellant
- Hand Pick
- Nolo (Nosema locus