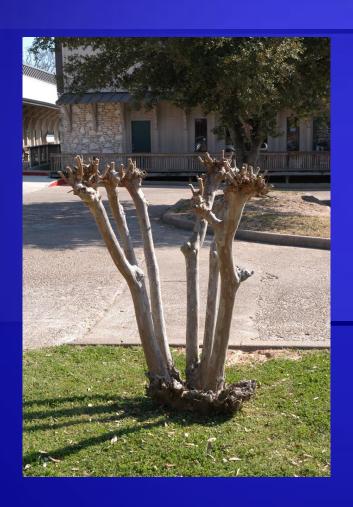

ease 8-2-4 fertilizer

# Set plant at same soil depth in which in grew in its container



## Girdling Roots need to be dealt with before planting





### Reasons for pruning

- Train the plant
- Maintain plant health
- Improve quality of flowers, fruit, foliage or stems
- Restrict or redirect growth
- Never top a tree!

### **Pruning Basics**

- Keep you tools clean and sharp
- Sterilize your tools between trees, shrubs or after cutting diseased wood
- Make clean, directional cuts
- Prune for a good reason!

#### **Proper Pruning Angles**

**TAMU Earthkind Landscaping Doug Welsh** 



#### When to Prune

- Early Spring (late February) generally best
- Prune Spring flowering shrubs after bloom.
- Avoid pruning Live Oaks February-June

## **Stop Crape Murder!**

**Photos by Greg Grant** 





#### **Cultural Practices**

- Irrigation schedule
- Air circulation
- Mulch
- Practice good sanitation
- Avoid plant stress
- Build soil microbes

## Learn to recognize common beneficial insects









## Common Pest & Disease Problems

**Common Sense Solutions** 

#### **Determine Cause of Damage**









#### Nematodes

- Microscopic organisms in the soil
- More likely in light sandy soil, low in organic matter
- Symptoms include:
  - Wilting
  - Stunted plants
  - Chlorotic or pale leaves
  - Infected roots swell and form knots or galls



#### Organic controls for Nematodes

- Rotate plantings
- Use trap crops such as marigolds or annual rye grass
- Grow nematode-resistant varieties
- Destroy infected roots at harvest
- Add organic matter
- Solarize soil and leave fallow
- Sti