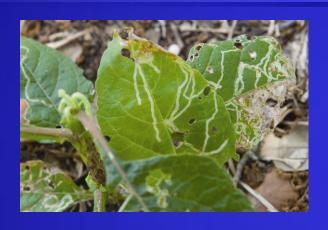

## Pesticide Risks to Human Health & the Environment

- Organophosphates (Orthene, Cygon, Aztec)
  - -N-methyl carbamates (Temik, Ficam)
  - -Triazines (Atrazine, Weed and Feed)
  - -Chloroacetanilides, (alachlor-Lasso)
  - -Pyrethrins/pyrethroids (Ambush, Permethrin).