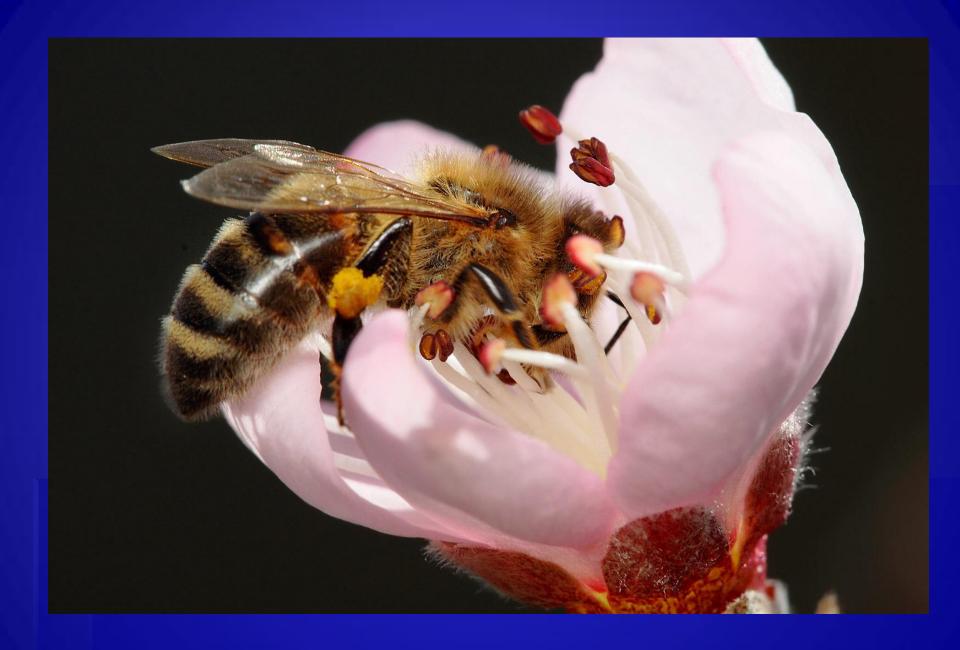

- Bees Pollinate approximately 75% of the fruits, nuts and vegetables grown in this country
- \$14 billion annually
- Disappearance of bees may the biggest general threat to our food supply
- Neonicotinoids (imidacloprid) linked to colony collapse