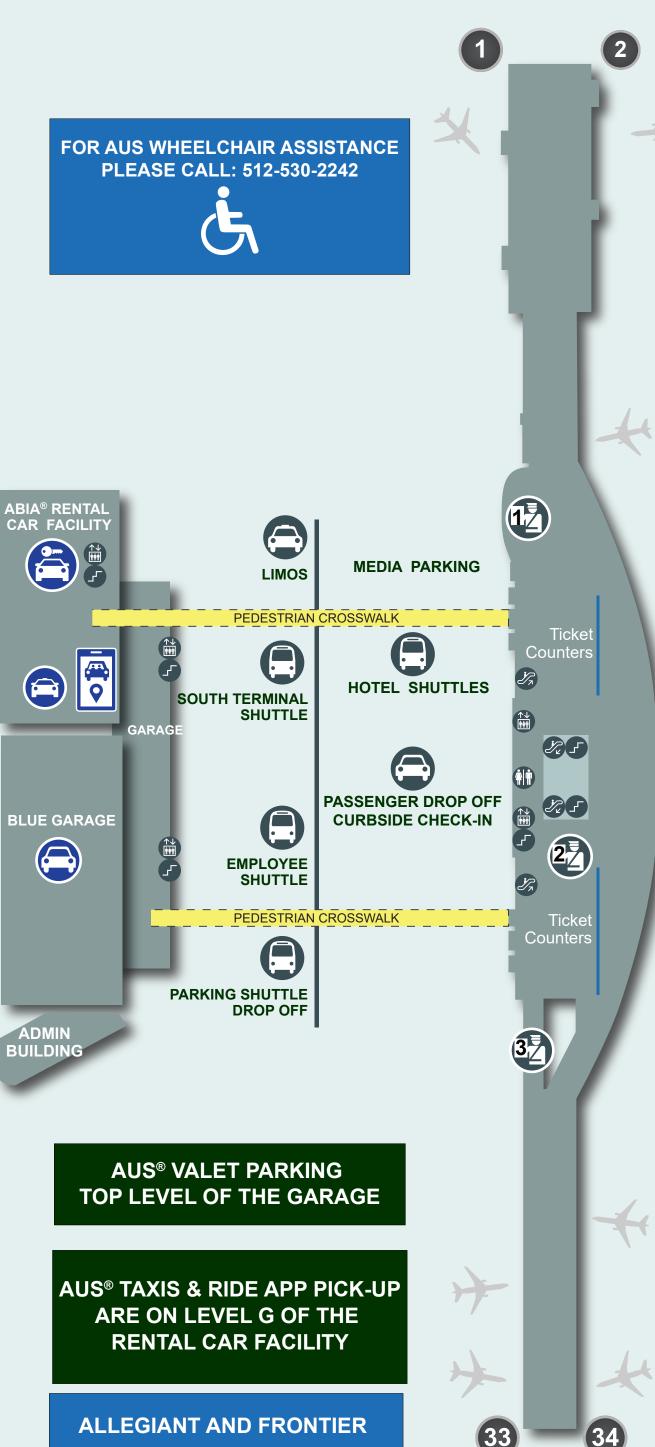

LUFTHANSA at AUS® GATES: 2, 3, 6

**UNITED AIRLINES at AUS® GATES: 25, 27, 29, 31, 33** 

ALLEGIANT AND FRONTIER
OPERATE OUT OF THE
AUS® SOUTH TERMINAL