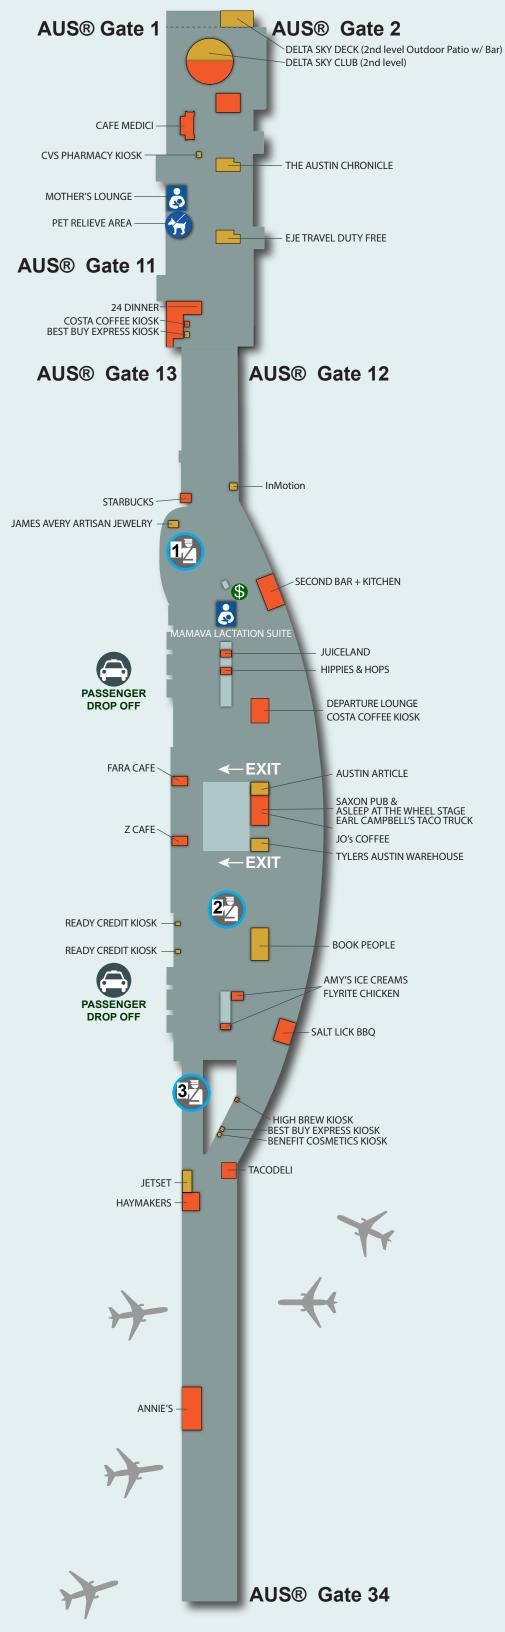

## AUS® RESTAURANTS

Vegetarian

Vegan
Gluten Free

● Fara Cafe (center of the terminal by the east entry)

Starbucks (outside Checkpoint 1)

Z Cafe (center of terminal)

Cafe Medici (gate 9)

Costa Coffee (gate 12)

• JuiceLand (gate 16)

Hippies & Hops (gate 17)

Departure Lounge (gate 17)

Costa Coffee (gate 17)

Saxon Pub -Asleep at the Wheel Stage (gate 19)

Jo's Coffee (gate 19)

●● Amy's Ice Creams (gate 21)

●●Flyrite Chicken Sandwiches (gate 21)

Salt Lick BBQ (gate 21)

High Brew Coffee Kiosk (gate 23 & baggage claim)

●●TacoDeli (gate 23)

Annie's Cafe (gate 27)

## **AUS® SHOPPING & SERVICES**

Ready Credit (across from United & Shared Use Ticket Counters)
24-Hour Flowers Kiosk (beside Barton Springs Express)
ATM (next to 24-Hour Flowers)
Clear Kiosk (across from Z Cafe)
TSA Checkpoints & Pour It Out Stations
Austin BCycle (baggage claim)

James Avery Artisan Jewelry (Immediately after Checkpoint 1)

**Delta Sky Club (Gate 1 upstairs Oculus)** 

CVS Pharmacy Kiosk (gate 9)

Mother's Lounge (gate 10)
The Austin Chronicle (gate 10)

Pet Relief (near gate 11)

Best Buy Express (gate 12)

ATM (across from Second Bar + Kitchen)

InMotion (gate 15)

Austin Article (gate 18)

Mamava Lactation Suite (across from Second Bar + Kitchen)

Book People (gate 20)

ATM (by elevator across from Salt Lick BBQ)

Best Buy Express (gates 23)

Benefit Cosmetics Kiosk (gate 23)

Jetset (gate 25)