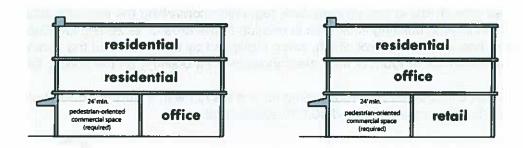

The VMU Opt-In/Opt-Out process provides an opportunity for neighborhoods to offer recommendations regarding the location and development standards for Vertical Mixed Use Buildings. The primary focus of this process is on property fronting certain major arterials defined as Core Transit Corridors; however, other properties may also be eligible for VMU. With some exceptions, properties fronting on a Core Transit Corridor are eligible for VMU unless "opted-out". Properties not fronting on the Core Transit Corridors are not eligible for VMU unless "opted-in".

As part of the Vertical Mixed Use (VMU) Opt-In/Opt-Out process the city of Austin was divided into approximately 80 neighborhood planning and/or VMU application areas. Over the next several months each of the application areas affected by the VMU process will be the subject of a zoning case. The Planning Commission will review these cases and provide recommendations to the City Council who will make the final determination as to the applicability of VMU. Zoning case C14-2009-0106 is the final step in the Vertical Mixed Use Opt-In/Opt-Out process for the Rosewood application area. A more detailed overview of Vertical Mixed Use and the Opt-In/Opt-Out process is provided in Attachment 6.