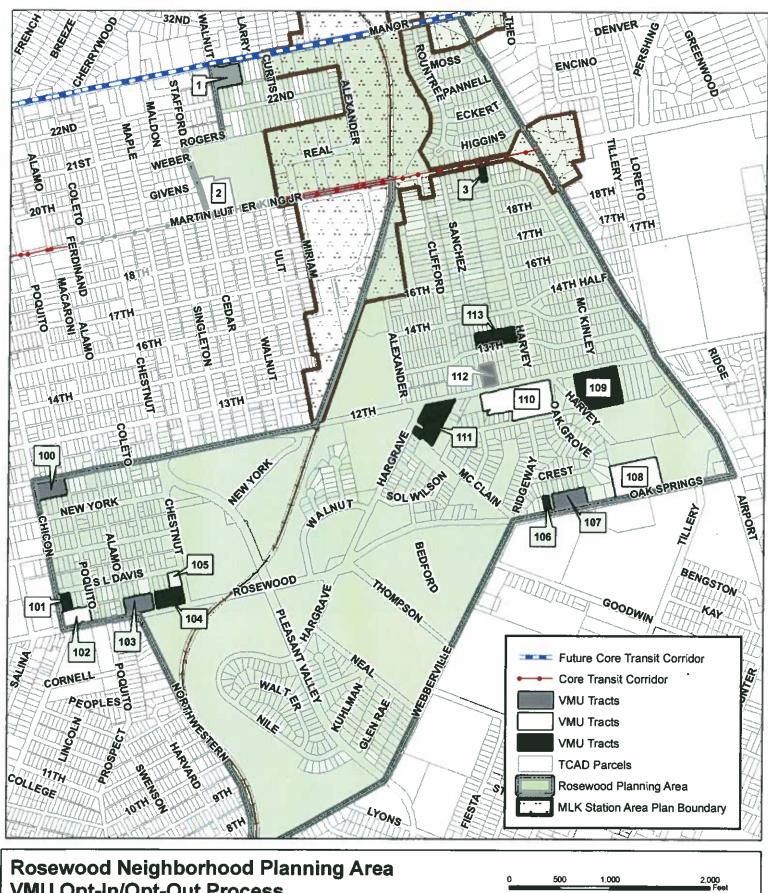

#### **LIST OF ATTACHMENTS:**

Attachment 1: Rosewood Tract Table

Attachment 2: Rosewood VMU Neighborhood Recommendations

**Attachment 3:** Rosewood VMU Tract Map

Attachment 4: Zoning Map

Attachment 5: Overview of Vertical Mixed Use (VMU) and the Opt-In/Opt-Out Process

#### December 8, 2009:

- APPROVED VERTICAL MIXED USE BUILDING (V) DESIGNATION WITH DIMENSIONAL STANDARDS, PARKING REDUCTION, AND ADDITIONAL USES IN OFFICE DISTRICTS TO TRACTS 1-3, AND 100-112.
- APPROVED AN AFFORDABILITY LEVEL OF 60% OF THE MEDIAN FAMILY INCOME FOR 10% OF RENTAL UNITS IN A VERTICAL MIXED USE BUILDING WHICH HAS 50 OR MORE UNITS.
- APPROVED AN AFFORDABILITY LEVEL OF 80% OF THE MEDIAN FAMILY INCOME FOR 10% OF RENTAL UNITS IN A VERTICAL MIXED USE BUILDING WHICH HAS LESS THAN 50 UNITS.

- (1) The tract number refers to the numbered tracts on the Vertical Mixed Use (VMU) Tract Map.
- (2) Please refer to attached information for explanations of Opt-Out/Opt-In options.

Produced by City of Austin
Neighborhood Planning and Zoning Dept.
July 29, 2009