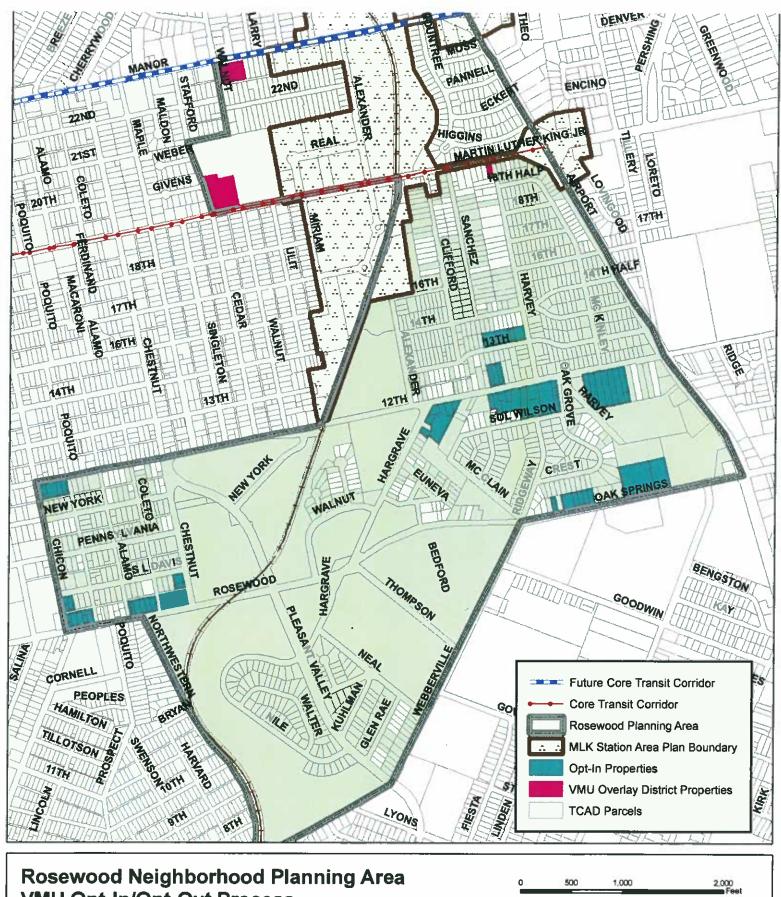

Upper Boggy Creek Neighborhood Planning Team

AREA OF PROPOSED ZONING CHANGES: The Rosewood Neighborhood Planning Area is bounded by the Manor Road on the north; Airport Boulevard to the east; Northwestern and Webberville Road on the south; and Northwestern to Rosewood to Chicon to 12th Street, north along Austin & NW Railroad to Martin Luther King Boulevard to Stafford to Rogers to Walnut to the west.

**STAFF COMMENTS:** The VMU Overlay District includes approximately 3.28 acres. The following is an analysis of the Rosewood Neighborhood Contact Team recommendations:

- 3.28 acres to remain in VMU Overlay District with all bonuses
- Opt-In 20.70 additional acres and apply all bonuses
- 60% affordability level for projects with 50 or more units and 80% for projects with less than 50 units

Properties located within the boundaries of the MLK Jr. Station Area Plan were removed from the Vertical Mixed Use application process.

#### **LIST OF ATTACHMENTS:**

Attachment 1: Rosewood Tract Table

Attachment 2: Rosewood VMU Neighborhood Recommendations

**Attachment 3:** Rosewood VMU Tract Map

Attachment 4: Zoning Map

Attachment 5: Overview of Vertical Mixed Use (VMU) and the Opt-In/Opt-Out Process