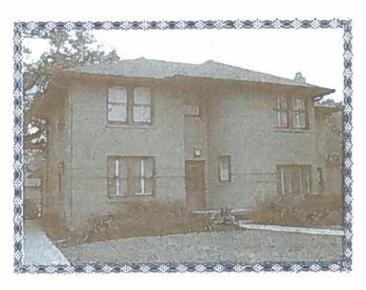

# Architecture:

Two-story irregular-plan hipped roof Moderne-styled brick house with a central recessed entry flanked with a rounded two-story bay on the right and a rectangular two-story bay on the left. The house has horizontal bands of raised bricks on the first and second stories, adding to its Art Moderne styling. Fenestration consists of paired 1:1 and paired casement windows. The house has a modern addition on the back. A garden wall to the right of the house carries forward the Moderne-style themes of horizontal bands of raised bricks. The garden gate on the property is metal in a Moderne design.

ORIGINAL OWNER(S): Mat S. and Idamae Spires (1937)

OTHER HISTORICAL DESIGNATIONS: None.

Spires-Seekatz House 1406 Hardouin Avenue

OPERATOR: S. MEEKS

SPIRES HOUSE

1406 Hardouin Avenue Built: 1939 Owners: Pamela & Hunter Barrier Moderne