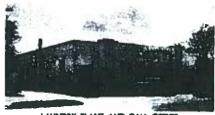

# Architecture:

Two-story irregular-plan hipped roof Moderne-styled brick house with a central recessed entry flanked with a rounded two-story bay on the right and a rectangular two-story bay on the left. The house has horizontal bands of raised bricks on the first and second stories, adding to its Art Moderne styling. Fenestration consists of paired 1:1 and paired casement windows. The house has a modern addition on the back. A garden wall to the right of the house carries forward the Moderne-style themes of horizontal bands of raised bricks. The garden gate on the property is metal in a Moderne design.

ORIGINAL OWNER(S): Mat S. and Idamae Spires (1937)

OTHER HISTORICAL DESIGNATIONS: None.

Spires-Seekatz House 1406 Hardouin Avenue

OPERATOR: S. MEEKS

SPIRES HOUSE

1406 Hardouin Avenue Built: 1939 Owners: Pamela & Hunter Barrier Moderne