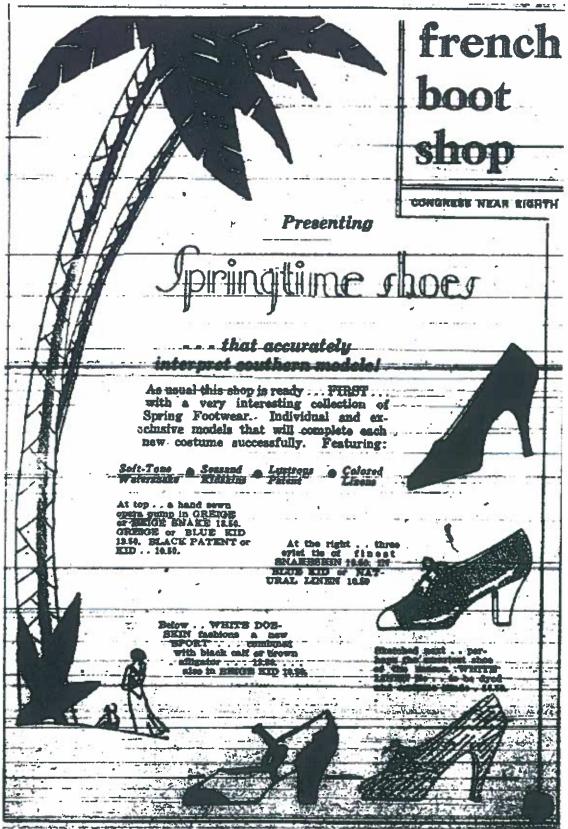

Mat Spires moved to Austin around 1921 - he is not listed in the 1920 city directory, but the 1922 directory shows him as the manager of the White Shoe House at 109 W. 6th Street. Spires was rooming at 203 W. 7th Street in 1922. He is listed as the manager of the White Shoe House in the 1924 directory, and was rooming at 710 Colorado Street. By 1927, Spires was the president of the French Boot Shop at 720 Congress Avenue. The White Shoe House was managed by an E.W. Hemphill. The 1929 directory shows Spires as the vice-president and the secretary-treasurer of the French Boot Shop; he was then living at 605 W. 10th Street. He married Idamae in 1929 - she appears with him in the 1930 U.S. Census report, and in the 1930-31 city directory. The 1930 census report shows that they had been married for a year, and were renting the apartment at 605-B W. 10th Street for \$40 a month; he was listed as the manager of a shoe store. The directory shows the same address, but he was listed as the president of the French Boot Shop. By 1935, Spires was the vice-president of the French Boot Shop; Earl Boyd was the president. The store carried women's shoes exclusively. The 1937 directory shows that Spires had expanded his business - he was listed as the vice-president of the French Boot Shop, as well as the manager of the Bootery at 606 Congress Avenue. The Bootery was a new business – it was not listed in the 1935 directory. The 1939 directory reveals the same arrangement - Earl Boyd was the president of the French Boot Shop, while Spires was the vice-president of the French Boot Shop and manager of the Bootery. The arrangement apparently came to an end around 1940 - the 1940 directory shows Spires as the manager of the Bootery at 606 Congress Avenue and Earl Boyd as the manager of the French Boot Shop at 720 Congress Avenue. Roy Thomas, a prominent local architect, designed the façade of the Bootery in 1935.

Excerpt from the Heritage Society of Austin's Tour of Pemberton Heights

Advertisement for Mat Spires' French Boot Shop Austin American Statesman, February 15, 1931

Advertisement for Mat Spires' Bootery Austin American-Statesman, May 7, 1939

Advertisement for Mat Spires' French Boot Shop Austin <u>American-Statesman</u>, May 7, 1939

Undated photograph of Congress Avenue, showing the Bootery in the middle of the block.

The Bootery was designed by local architect Roy Thomas.