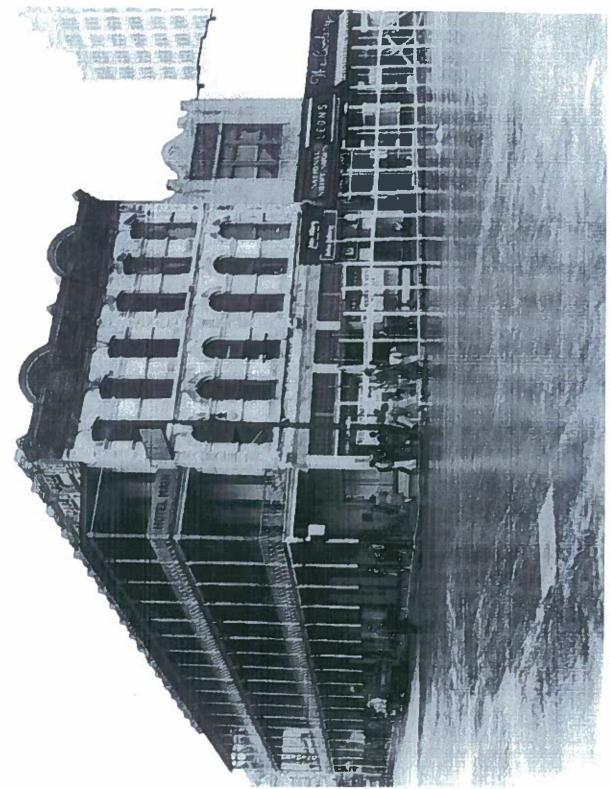

Advertisement for Mat Spires' French Boot Shop Austin <u>American-Statesman</u>, May 7, 1939

Undated photograph of Congress Avenue, showing the Bootery in the middle of the block.

The Bootery was designed by local architect Roy Thomas.