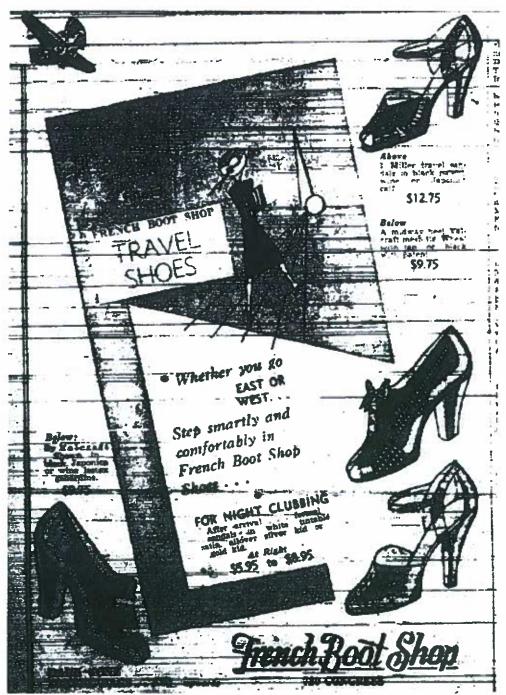

Excerpt from the Heritage Society of Austin's Tour of Pemberton Heights

Advertisement for Mat Spires' French Boot Shop Austin American Statesman, February 15, 1931

Advertisement for Mat Spires' Bootery Austin American-Statesman, May 7, 1939

Advertisement for Mat Spires' French Boot Shop Austin <u>American-Statesman</u>, May 7, 1939

Undated photograph of Congress Avenue, showing the Bootery in the middle of the block.

The Bootery was designed by local architect Roy Thomas.