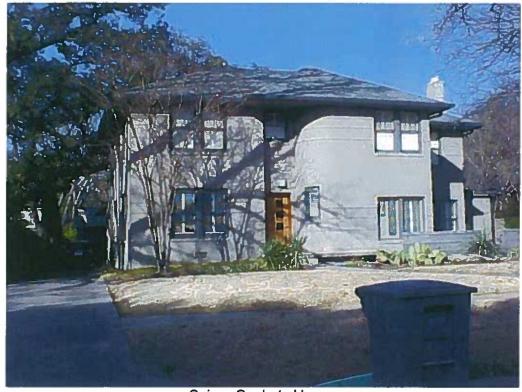

# Architecture:

Two-story irregular-plan hipped roof Moderne-styled brick house with a central recessed entry flanked with a rounded two-story bay on the right and a rectangular two-story bay on the left. The house has horizontal bands of raised bricks on the first and second stories, adding to its Art Moderne styling. Fenestration consists of paired 1:1 and paired casement windows. The house has a modern addition on the back. A garden wall to the right of the house carries forward the Moderne-style themes of horizontal bands of raised bricks. The garden gate on the property is metal in a Moderne design.

Most suburban homebuilders in Pemberton Heights played it safe, and looked to the past and Europe for architectural inspiration. But the house Matt and Ida Spires built had very contemporary influences. The curved corner by the front door, the horizontal bands around the house, the brick panels above the front door and the low pitch roof all suggest art moderne influence, seen on a larger scale in the Bohn House on W. 29th St.