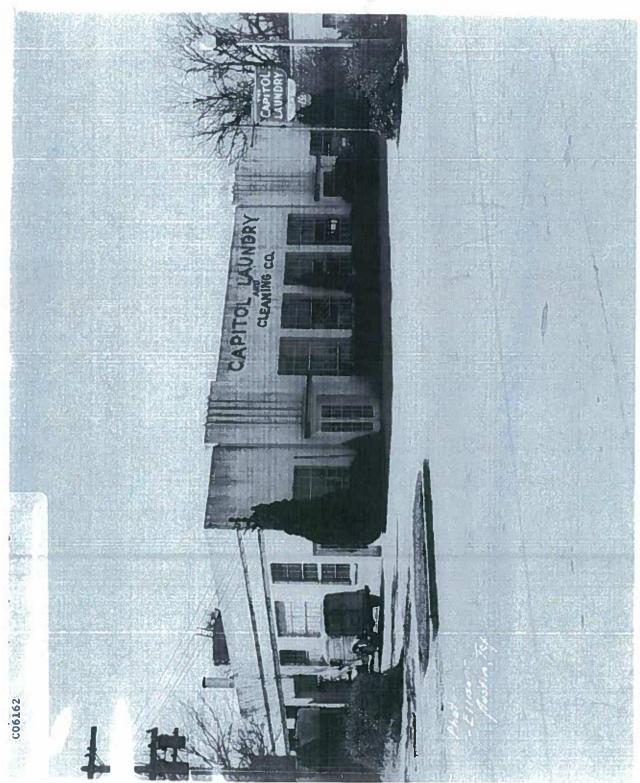

Roy Seekatz was a rodman for the City of Austin Engineering Department in the early 1930s, and opened his own business, the Capitol Linen Supply Company, in 1937 in what was the old Filling Station Restaurant (now demolished) on Barton Springs Road. Seekatz' business expanded over the years – he was one of Austin's premier laundry and dry cleaning operators in the 1940s, 1950s, and 1960s, with four locations around town. He and Rose divorced in 1972, and Seekatz retired from the laundry business in 1973. Rose got this house in the divorce settlement, and sold it in 1974 to John and Leslie Gallery. John Gallery was a dean at the University of Texas. They lived here for only three years, and sold the house to attorney Robert Looney and his wife, Linda. The Looneys sold the house in 1986 to Anthony and Angela