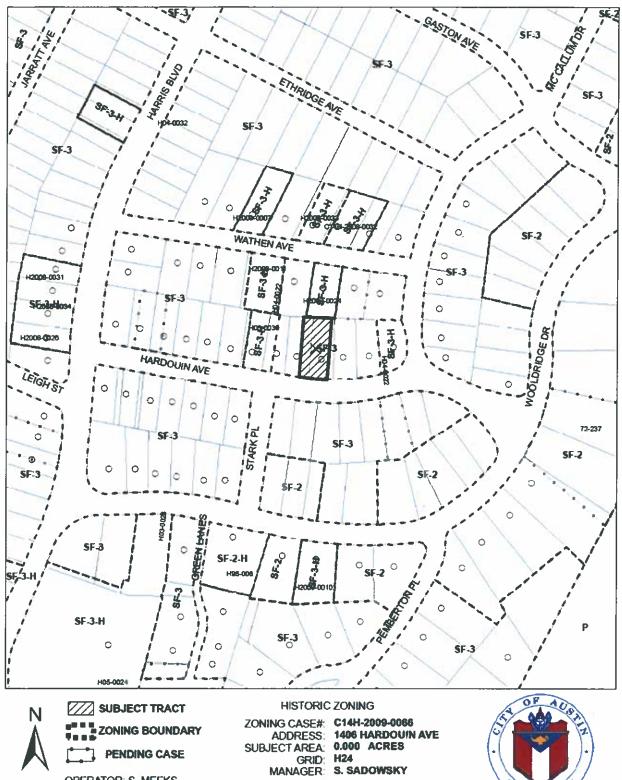

**WATERSHED**: Shoal Creek

ADDRESS OF PROPOSED ZONING CHANGE: 1406 Hardouin Avenue

**ZONING FROM:** SF-3 to SF-3-H

<u>SUMMARY STAFF RECOMMENDATION</u>: Staff recommends the proposed zoning change from single family residence (SF-3) district to single family residence – Historic Landmark (SF-3-H) combining district zoning.

PARCEL NO.: 01150103040000

<u>LEGAL DESCRIPTION</u>: The East 25 feet of Lot 9 and the West 50 feet of Lot 10, Block 4, Pemberton Heights Section 1.

ANNUAL TAX ABATEMENT: \$15,209 (owner-occupied); city portion: \$2,421 (50% of city taxes).