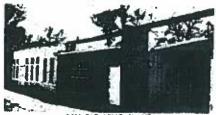

# Architecture:

Two-story irregular-plan hipped roof Moderne-styled brick house with a central recessed entry flanked with a rounded two-story bay on the right and a rectangular two-story bay on the left. The house has horizontal bands of raised bricks on the first and second stories, adding to its Art Moderne styling. Fenestration consists of paired 1:1 and paired casement windows. The house has a modern addition on the back. A garden wall to the right of the house carries forward the Moderne-style themes of horizontal bands of raised bricks. The garden gate on the property is metal in a Moderne design.

Most suburban homebuilders in Pemberton Heights played it safe, and looked to the past and Europe for architectural inspiration. But the house Matt and Ida Spires built had very contemporary influences. The curved corner by the front door, the horizontal bands around the house, the brick panels above the front door and the low pitch roof all suggest art moderne influence, seen on a larger scale in the Bohn House on W. 29th St.