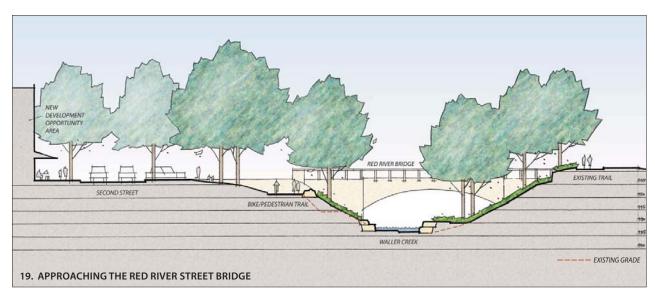

NOTE: PARK DESIGN FOR ILLUSTRATIVE PURPOSES ONLY.

Looking West to Red River Street Bridge

NOTE: PARK DESIGN FOR ILLUSTRATIVE PURPOSES ONLY.

Between Red River and Cesar Chavez Bridges

Cesar Chavez Street Bridge