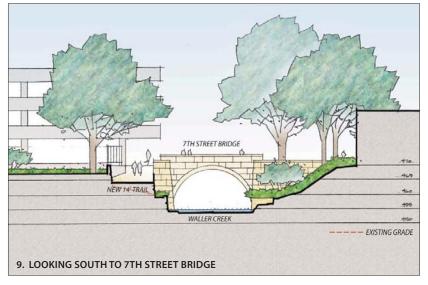

Approaching the 7th Street Bridge

SABINE AND SEVENTH STREETS: TUNNEL TRAIL OPTION

LOOKING SOUTH TO 7TH STREET BRIDGE OPTION

SOUTH OF 7TH STREET BRIDGE OPTION

Sabine Street Looking South from 6th Street

Looking South from 7th Street Bridge