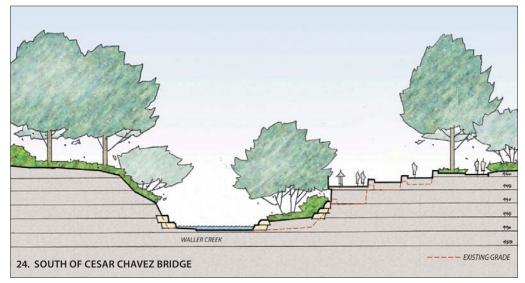

NOTE: PARK DESIGN FOR ILLUSTRATIVE PURPOSES ONLY.

Looking West to Red River Street Bridge

NOTE: PARK DESIGN FOR ILLUSTRATIVE PURPOSES ONLY.

Between Red River and Cesar Chavez Bridges

Cesar Chavez Street Bridge