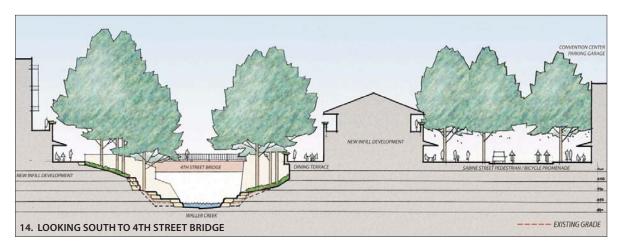

WALLER CREEK DISTRICT MASTER PLAN 31

Looking South to 5th Street Bridge

Looking South to 4th Street Bridge

Between 4th and 3rd Street Bridges

Looking South to 3rd Street Bridge

Bewteen 3rd and Red River Bridges