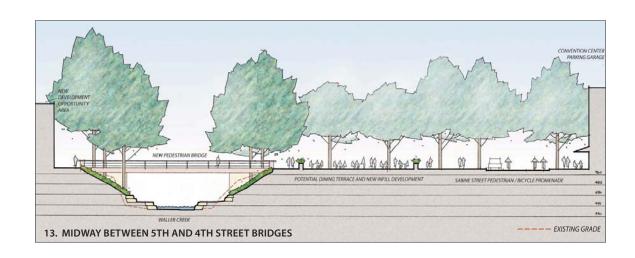

WALLER CREEK DISTRICT MASTER PLAN 31

Looking South to 5th Street Bridge

Looking South to 4th Street Bridge

Between 4th and 3rd Street Bridges

Looking South to 3rd Street Bridge

Bewteen 3rd and Red River Bridges