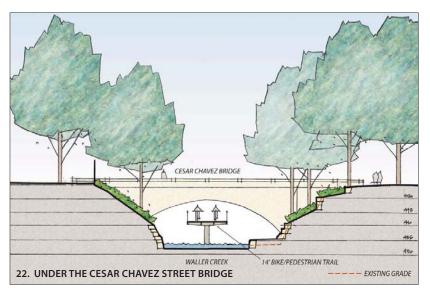

NOTE: PARK DESIGN FOR ILLUSTRATIVE PURPOSES ONLY.

Looking West to Red River Street Bridge

NOTE: PARK DESIGN FOR ILLUSTRATIVE PURPOSES ONLY.

Between Red River and Cesar Chavez Bridges

Cesar Chavez Street Bridge