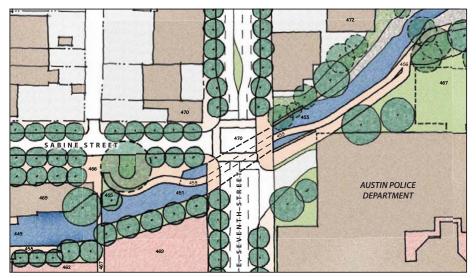

Approaching the 7th Street Bridge

SABINE AND SEVENTH STREETS: TUNNEL TRAIL OPTION

LOOKING SOUTH TO 7TH STREET BRIDGE OPTION

SOUTH OF 7TH STREET BRIDGE OPTION

Sabine Street Looking South from 6th Street

Looking South from 7th Street Bridge