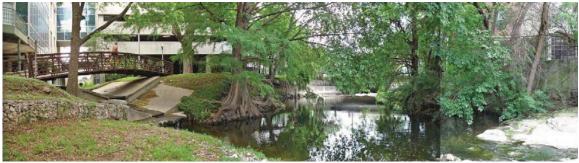

Looking south from 11th Stree Bridg

Landscape at street grade (Orsey-Doyle House)

Looking South to 10th Street Bridge

Looking South to 9th Street Bridge

Between 10th and 9th Streets

Looking South to 8th Street Bridge