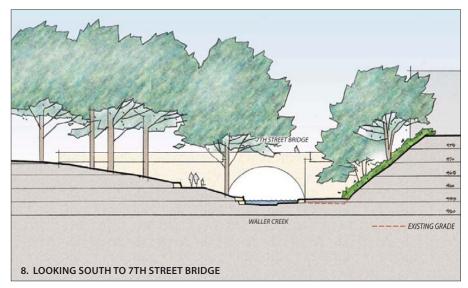

Approaching the 7th Street Bridge

SABINE AND SEVENTH STREETS: TUNNEL TRAIL OPTION

LOOKING SOUTH TO 7TH STREET BRIDGE OPTION

SOUTH OF 7TH STREET BRIDGE OPTION

Sabine Street Looking South from 6th Street

Looking South from 7th Street Bridge