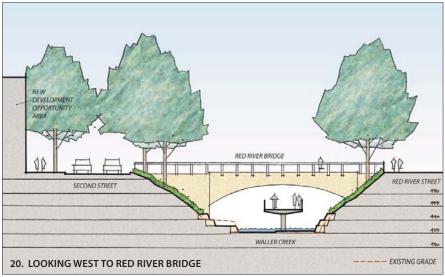

NOTE: PARK DESIGN FOR ILLUSTRATIVE PURPOSES ONLY.

Looking West to Red River Street Bridge

NOTE: PARK DESIGN FOR ILLUSTRATIVE PURPOSES ONLY.

Between Red River and Cesar Chavez Bridges

Cesar Chavez Street Bridge