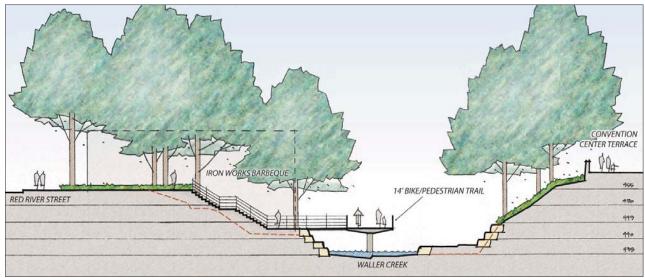

NOTE: PARK DESIGN FOR ILLUSTRATIVE PURPOSES ONLY.

Looking West to Red River Street Bridge

NOTE: PARK DESIGN FOR ILLUSTRATIVE PURPOSES ONLY.

Between Red River and Cesar Chavez Bridges

Cesar Chavez Street Bridge