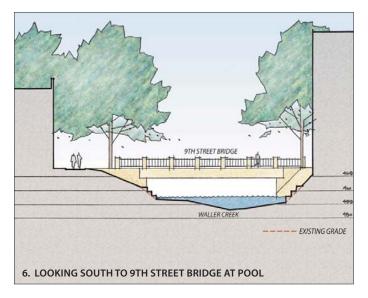

Looking south from 11th Stree Bridg

Landscape at street grade (Orsey-Doyle House)

Looking South to 10th Street Bridge

Looking South to 9th Street Bridge

Between 10th and 9th Streets

Looking South to 8th Street Bridge