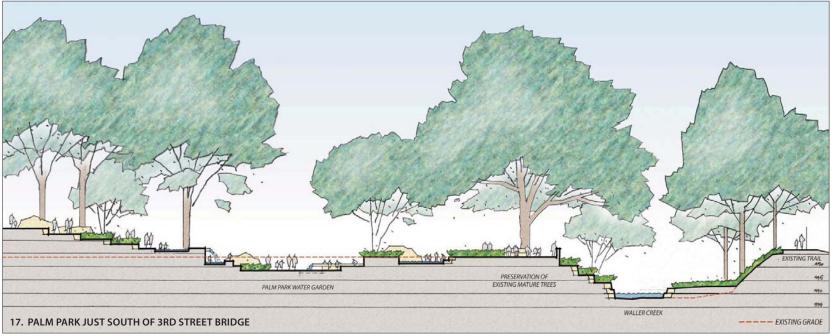

WALLER CREEK DISTRICT MASTER PLAN 31

Looking South to 5th Street Bridge

Looking South to 4th Street Bridge

Between 4th and 3rd Street Bridges

Looking South to 3rd Street Bridge

Bewteen 3rd and Red River Bridges