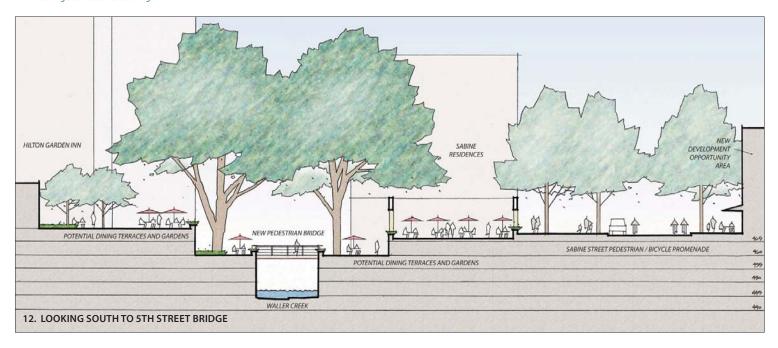

WALLER CREEK DISTRICT MASTER PLAN 31

Looking South to 5th Street Bridge

Looking South to 4th Street Bridge

Between 4th and 3rd Street Bridges

Looking South to 3rd Street Bridge

Bewteen 3rd and Red River Bridges