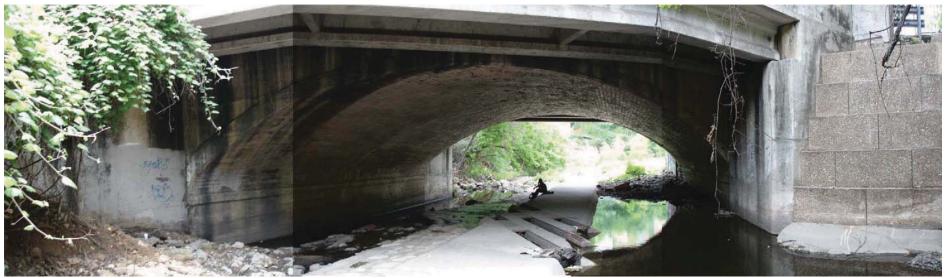

NOTE: PARK DESIGN FOR ILLUSTRATIVE PURPOSES ONLY.

Looking West to Red River Street Bridge

NOTE: PARK DESIGN FOR ILLUSTRATIVE PURPOSES ONLY.

Between Red River and Cesar Chavez Bridges

Cesar Chavez Street Bridge