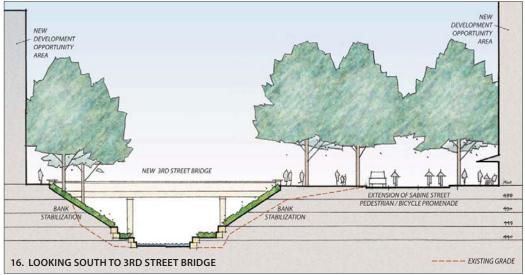

WALLER CREEK DISTRICT MASTER PLAN 31

Looking South to 5th Street Bridge

Looking South to 4th Street Bridge

Between 4th and 3rd Street Bridges

Looking South to 3rd Street Bridge

Bewteen 3rd and Red River Bridges