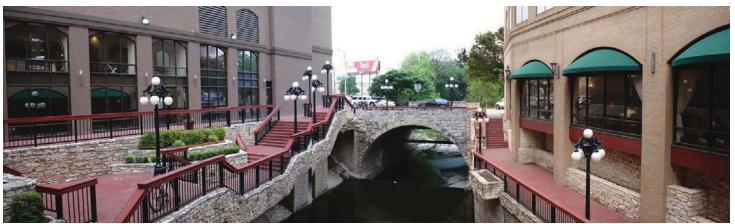

Approaching the 7th Street Bridge

SABINE AND SEVENTH STREETS: TUNNEL TRAIL OPTION

LOOKING SOUTH TO 7TH STREET BRIDGE OPTION

SOUTH OF 7TH STREET BRIDGE OPTION

Sabine Street Looking South from 6th Street

Looking South from 7th Street Bridge

Sabine Street Plaza Looking East

NEW
- DEVELOPMENT
OPPORTUNITY
AREA BOILING POT RESTAURANT AND DINING TERRACE 6TH STREET BRIDGE EXISTING ALLEY POTENTIAL NEW DINING TERRACES SABINE STREET PEDESTRIAN / BICYCLE PROMENADE WALLER CREEK ---- EXISTING GRADE 11. LOOKING SOUTH TO 6TH STREET BRIDGE