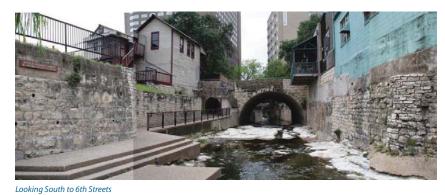

Approaching the 7th Street Bridge

SABINE AND SEVENTH STREETS: TUNNEL TRAIL OPTION

LOOKING SOUTH TO 7TH STREET BRIDGE OPTION

SOUTH OF 7TH STREET BRIDGE OPTION

Sabine Street Looking South from 6th Street

Looking South from 7th Street Bridge