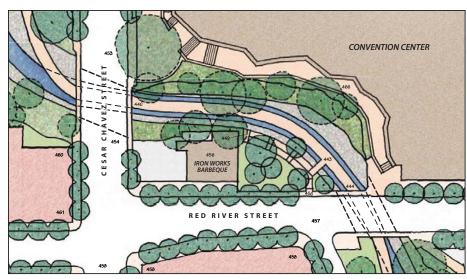

NOTE: PARK DESIGN FOR ILLUSTRATIVE PURPOSES ONLY.

Looking West to Red River Street Bridge

NOTE: PARK DESIGN FOR ILLUSTRATIVE PURPOSES ONLY.

Between Red River and Cesar Chavez Bridges

Cesar Chavez Street Bridge

PARK AND RAMP OPTION

PARK AND RAMP OPTION - BETWEEN RED RIVER AND CESAR CHAVEZ BRIDGES