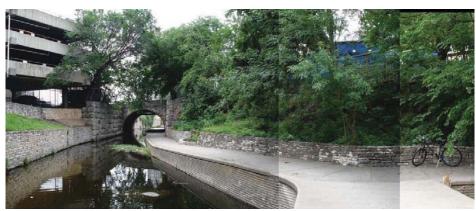

Looking south from 11th Stree Bridg

Landscape at street grade (Orsey-Doyle House)

Looking South to 10th Street Bridge

Looking South to 9th Street Bridge

Between 10th and 9th Streets

Looking South to 8th Street Bridge