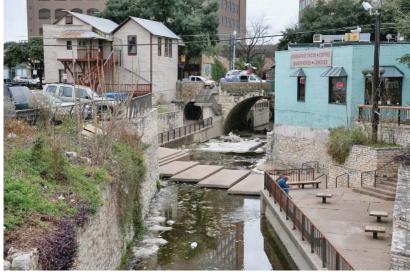

Approaching the 7th Street Bridge

SABINE AND SEVENTH STREETS: TUNNEL TRAIL OPTION

LOOKING SOUTH TO 7TH STREET BRIDGE OPTION

SOUTH OF 7TH STREET BRIDGE OPTION

Sabine Street Looking South from 6th Street

Looking South from 7th Street Bridge