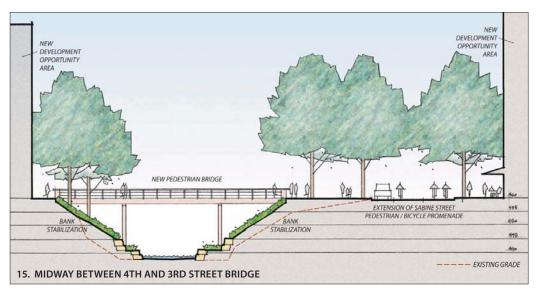

WALLER CREEK DISTRICT MASTER PLAN 31

Looking South to 5th Street Bridge

Looking South to 4th Street Bridge

Between 4th and 3rd Street Bridges

Looking South to 3rd Street Bridge

Bewteen 3rd and Red River Bridges