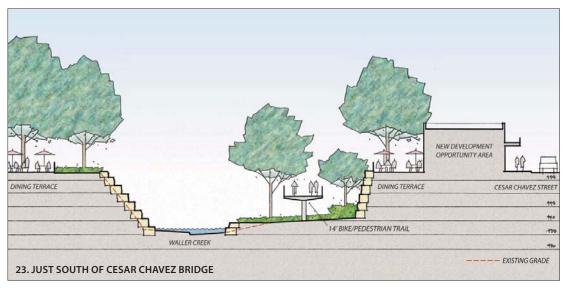

NOTE: PARK DESIGN FOR ILLUSTRATIVE PURPOSES ONLY.

Looking West to Red River Street Bridge

NOTE: PARK DESIGN FOR ILLUSTRATIVE PURPOSES ONLY.

Between Red River and Cesar Chavez Bridges

Cesar Chavez Street Bridge