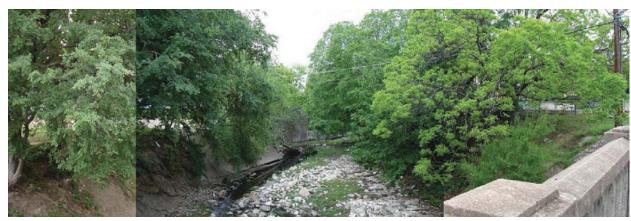

WALLER CREEK DISTRICT MASTER PLAN 31

Looking South to 5th Street Bridge

Looking South to 4th Street Bridge

Between 4th and 3rd Street Bridges

Looking South to 3rd Street Bridge

Bewteen 3rd and Red River Bridges