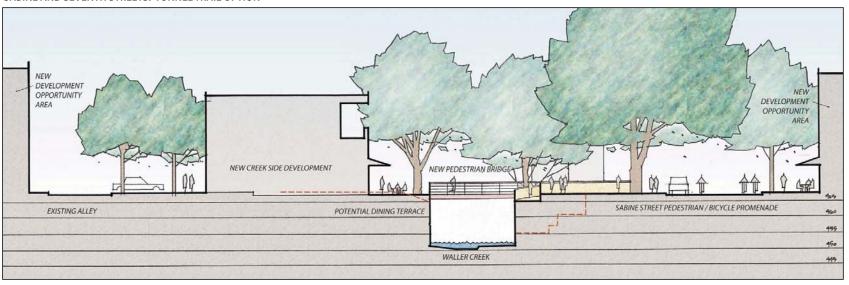

Sabine Street Plaza Looking East

NEW
- DEVELOPMENT
OPPORTUNITY
AREA BOILING POT RESTAURANT AND DINING TERRACE 6TH STREET BRIDGE EXISTING ALLEY POTENTIAL NEW DINING TERRACES SABINE STREET PEDESTRIAN / BICYCLE PROMENADE WALLER CREEK ---- EXISTING GRADE 11. LOOKING SOUTH TO 6TH STREET BRIDGE