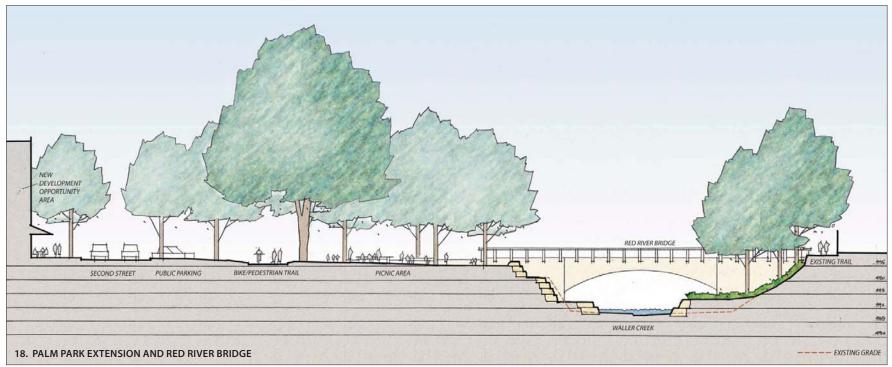

WALLER CREEK DISTRICT MASTER PLAN 31

Looking South to 5th Street Bridge

Looking South to 4th Street Bridge

Between 4th and 3rd Street Bridges

Looking South to 3rd Street Bridge

Bewteen 3rd and Red River Bridges

NOTE: PARK DESIGN FOR ILLUSTRATIVE PURPOSES ONLY.

Looking West to Red River Street Bridge

NOTE: PARK DESIGN FOR ILLUSTRATIVE PURPOSES ONLY.

Between Red River and Cesar Chavez Bridges

Cesar Chavez Street Bridge