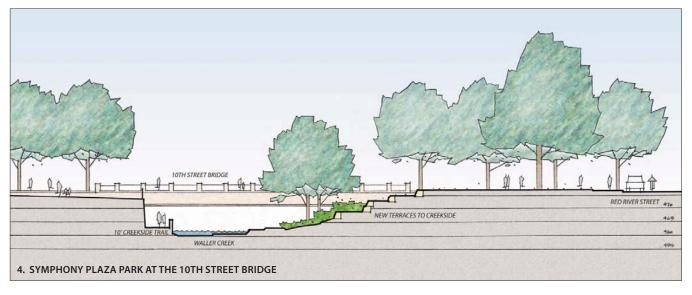

Looking south from 11th Stree Bridg

Landscape at street grade (Orsey-Doyle House)

Looking South to 10th Street Bridge

Looking South to 9th Street Bridge

Between 10th and 9th Streets

Looking South to 8th Street Bridge