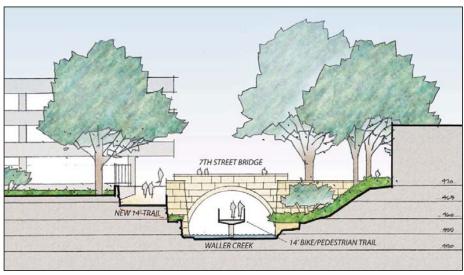

Approaching the 7th Street Bridge

SABINE AND SEVENTH STREETS: TUNNEL TRAIL OPTION

LOOKING SOUTH TO 7TH STREET BRIDGE OPTION

SOUTH OF 7TH STREET BRIDGE OPTION

Sabine Street Looking South from 6th Street

Looking South from 7th Street Bridge