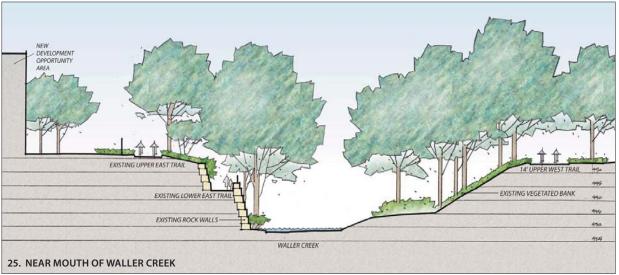

Sabine Street Plaza Looking East

NEW
- DEVELOPMENT
OPPORTUNITY
AREA BOILING POT RESTAURANT AND DINING TERRACE 6TH STREET BRIDGE EXISTING ALLEY POTENTIAL NEW DINING TERRACES SABINE STREET PEDESTRIAN / BICYCLE PROMENADE WALLER CREEK ---- EXISTING GRADE 11. LOOKING SOUTH TO 6TH STREET BRIDGE