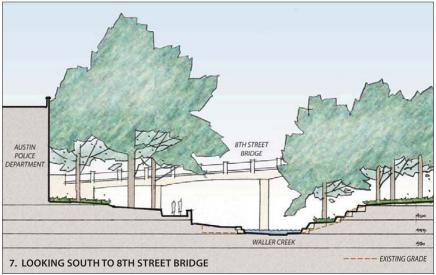

Looking south from 11th Stree Bridg

Landscape at street grade (Orsey-Doyle House)

Looking South to 10th Street Bridge

Looking South to 9th Street Bridge

Between 10th and 9th Streets

Looking South to 8th Street Bridge