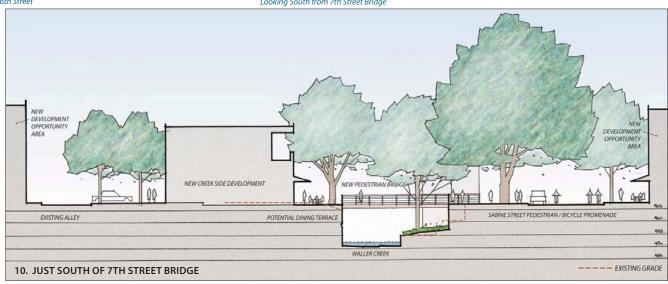

Approaching the 7th Street Bridge

SABINE AND SEVENTH STREETS: TUNNEL TRAIL OPTION

LOOKING SOUTH TO 7TH STREET BRIDGE OPTION

SOUTH OF 7TH STREET BRIDGE OPTION

Sabine Street Looking South from 6th Street

Looking South from 7th Street Bridge

Sabine Street Plaza Looking East

NEW
- DEVELOPMENT
OPPORTUNITY
AREA BOILING POT RESTAURANT AND DINING TERRACE 6TH STREET BRIDGE EXISTING ALLEY POTENTIAL NEW DINING TERRACES SABINE STREET PEDESTRIAN / BICYCLE PROMENADE WALLER CREEK ---- EXISTING GRADE 11. LOOKING SOUTH TO 6TH STREET BRIDGE