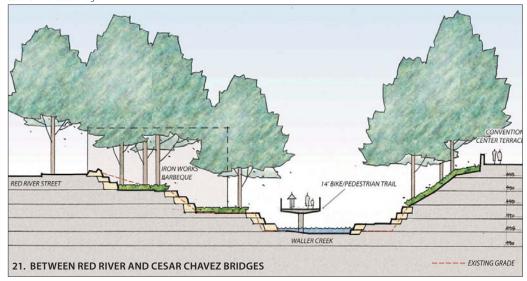

NOTE: PARK DESIGN FOR ILLUSTRATIVE PURPOSES ONLY.

Looking West to Red River Street Bridge

NOTE: PARK DESIGN FOR ILLUSTRATIVE PURPOSES ONLY.

Between Red River and Cesar Chavez Bridges

Cesar Chavez Street Bridge

PARK AND RAMP OPTION

PARK AND RAMP OPTION - BETWEEN RED RIVER AND CESAR CHAVEZ BRIDGES