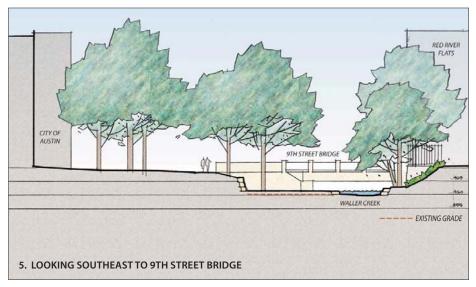

Looking south from 11th Stree Bridg

Landscape at street grade (Orsey-Doyle House)

Looking South to 10th Street Bridge

Looking South to 9th Street Bridge

Between 10th and 9th Streets

Looking South to 8th Street Bridge