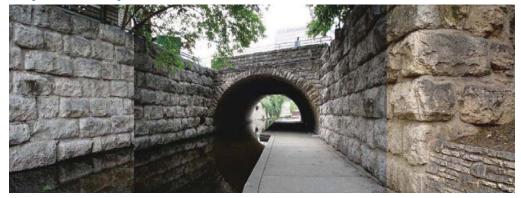

Approaching the 7th Street Bridge

SABINE AND SEVENTH STREETS: TUNNEL TRAIL OPTION

LOOKING SOUTH TO 7TH STREET BRIDGE OPTION

SOUTH OF 7TH STREET BRIDGE OPTION

Sabine Street Looking South from 6th Street

Looking South from 7th Street Bridge