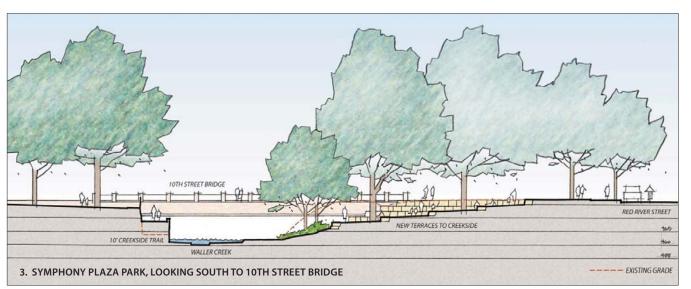

Looking south from 11th Stree Bridg

Landscape at street grade (Orsey-Doyle House)

Looking South to 10th Street Bridge

Looking South to 9th Street Bridge

Between 10th and 9th Streets

Looking South to 8th Street Bridge