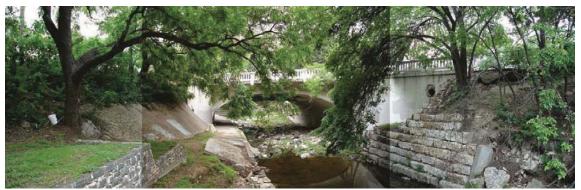

WALLER CREEK DISTRICT MASTER PLAN 31

Looking South to 5th Street Bridge

Looking South to 4th Street Bridge

Between 4th and 3rd Street Bridges

Looking South to 3rd Street Bridge

Bewteen 3rd and Red River Bridges