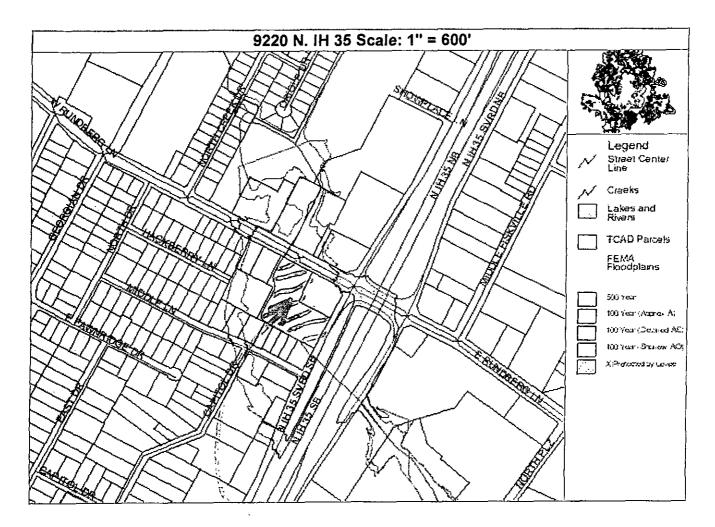

#### PETITION

Date: <u>06/22/2010</u>

File Number: <u>C14-2010-0049</u>

Address of

Rezoning Request: 9220 N. IH 35

To: Austin City Council

I, the undersigned owner of property affected by the requested North Lamar Combined Neighborhood Planning Area zoning change described in the referenced file, do hereby protest against any change of the Land Development Code which would zone the property located at 9220 N. IH 35 to any classification other than <u>GR-NP</u>.

#### Tract 135

#### **Proposed Conditional Uses:**

Hotel/motel