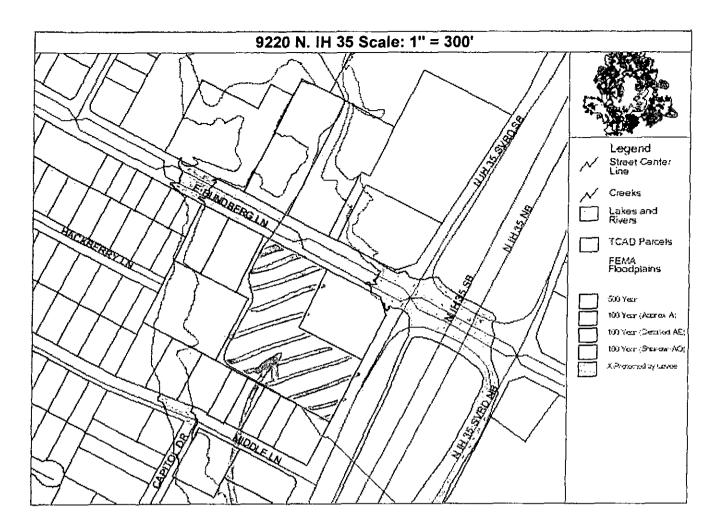

#### PETITION

Date: <u>06/22/2010</u>

File Number: <u>C14-2010-0049</u>

Address of

Rezoning Request: 9220 N. IH 35

To: Austin City Council

I, the undersigned owner of property affected by the requested North Lamar Combined Neighborhood Planning Area zoning change described in the referenced file, do hereby protest against any change of the Land Development Code which would zone the property located at 9220 N. IH 35 to any classification other than <u>GR-NP</u>.

#### Tract 135

#### **Proposed Conditional Uses:**

Hotel/motel