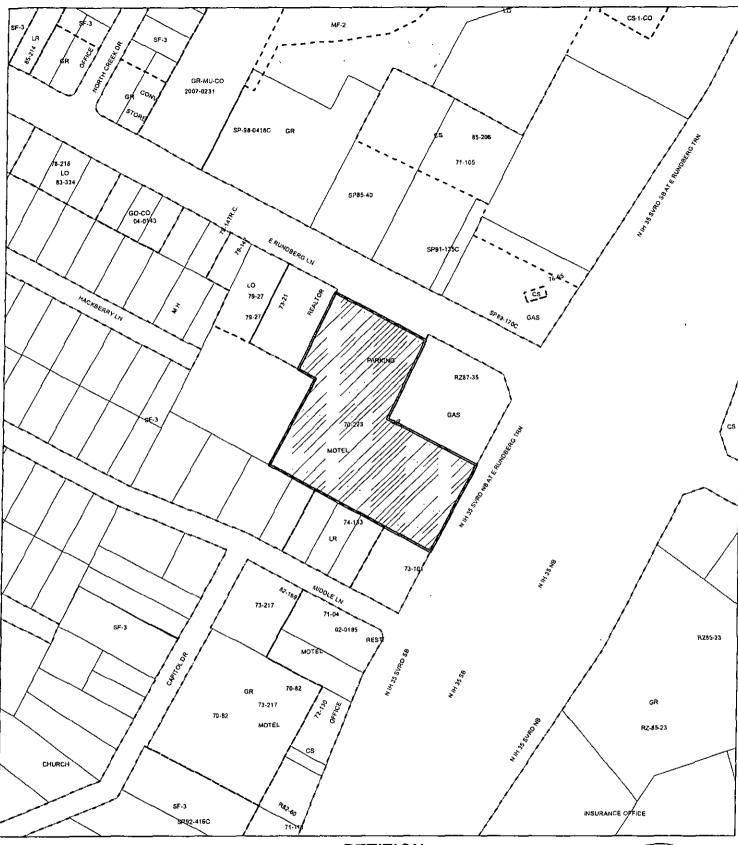

#### **PETITION**

CASE#: C14-2010-0049

ADDRESS: 9220 N IH 35 (TRACT 135B)

GRID: L30

CASE MANAGER: J. BROWNING

#### PETITION

Date: <u>06/22/2010</u>

File Number: <u>C14-2010-0049</u>

Address of

Rezoning Request: 9220 N. IH 35

To: Austin City Council

I, the undersigned owner of property affected by the requested North Lamar Combined Neighborhood Planning Area zoning change described in the referenced file, do hereby protest against any change of the Land Development Code which would zone the property located at 9220 N. IH 35 to any classification other than <u>GR-NP</u>.

#### Tract 135

#### **Proposed Conditional Uses:**

Hotel/motel