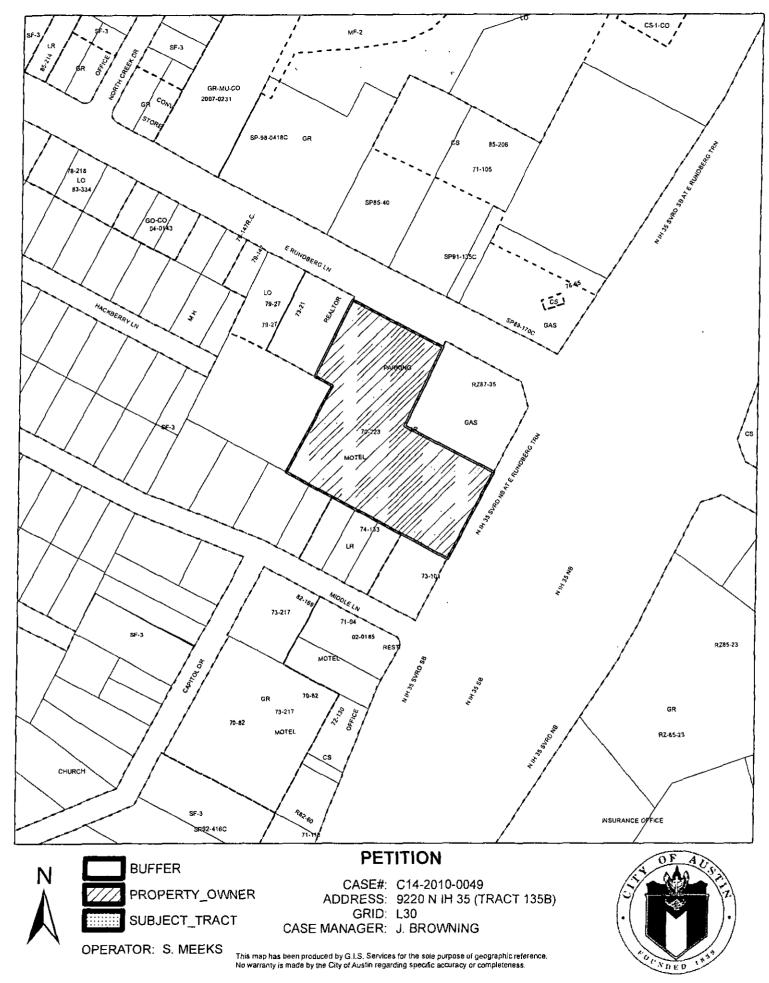

### PETITION

Date: 06/22/2010 File Number: C14-2010-0049

Address of Rezoning Request: <u>9220 N. IH 35</u>

To: Austin City Council

ų

I, the undersigned owner of property affected by the requested North Lamar Combined Neighborhood Planning Area zoning change described in the referenced file, do hereby protest against any change of the Land Development Code which would zone the property located at 9220 N. IH 35 to any classification other than <u>GR-NP</u>.

My reasons for filing this valid pretition are as follows:

- 1) The existing land use of the site is Hotel-Motel, which is a permitted use under the current GR zoning.
- 2) At some point in time after the existing hotel was built in 1974, the U.S. Army Corps of Engineers designated this entire property to be within the 100 year floodplain, due to an undersized drainage culvert under IH 35, which was constructed by TxDOT in 1952. As a result, the City of Austin will not issue permits for any future redevelopment on this site, due to it being located within the 100 year floodplain.
- 3) On December 1, 2008 the City of Austin's Law Department, Code Enforcement Department, and Police Department filed suit to close this property, under the State of Texas Nuisance Abatement Law. Prior to taking this case to trial, the City of Austin agreed to drop the nuisance abatement charges on July 23, 2009. If the City of Austin were to ever initiate similar nuisance abatement charges in the future, this property would be required to obtain a Conditional Use Site Plan prior to reopening, in the event that the proposed Conditional Overly is added. It would become nearly impossible to secure the necessary Planning Commission support for the Conditional Use Site Plan, due to the bad publicity that would be associated with the "alleged" charges associated with the nuisance abatement filing. If the Conditional Use Site Plan application were denied, the existing structure would become unusable. Because the property is located within a 100 year floodplain (due to engineering decisions and design by TxDOT), the property could not be redeveloped for a reasonable alternative use. Under the proposed North Lamar Combined Neighborhood