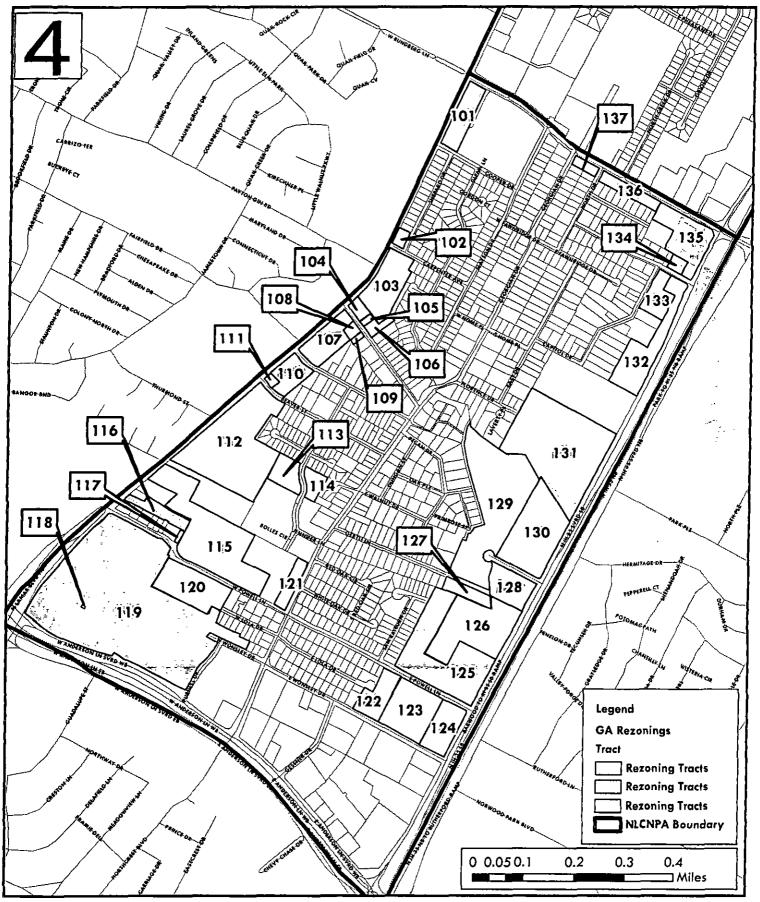

| Tract # | TCAD Prop ID     | COA Address            | Current Zoning | Proposed Zoning |  |
|---------|------------------|------------------------|----------------|-----------------|--|
|         |                  | 8618 N IH 35 SVRD SB   |                |                 |  |
|         |                  | 8630 N IH 35 SVRD 58   |                |                 |  |
| 131     | 239687           | 8720.5 N IH 35 SVRD SB | CS             | MF-4-CO-NP      |  |
|         | 1                | 8820 N IH 35 SVRD SB   |                |                 |  |
|         |                  | 8800 N IH 35 SVRD SB   |                |                 |  |
|         | 242067           | 9000 N IH 35 SVRD SB   | SF-3           |                 |  |
|         |                  | 9010 N IH 35 SVRD SB   |                |                 |  |
|         | 242066           | 9014 N IH 35 SVRD SB   |                |                 |  |
| 122     |                  | 9038 N IH 35 SVRD SB   |                |                 |  |
| 132     | 242065           | 9034 N IH 35 SVRD SB   | CS             | CS-CO-NP        |  |
|         | 243377           | 9038 N IH 35 SVRD SB   |                |                 |  |
|         | 243378 (portion) | 9106 CAPITOL DR        |                |                 |  |
|         | 243376           | 9120 N IH 35 SVRD SB   |                |                 |  |
| 133     | 243378 (portion) | 9106 CAPITOL DR        |                |                 |  |
| 133     | 243375           | 601 MIDDLE LN          | - GR           | GR-CO-NP        |  |
|         | 243358           | 602 MIDDLE LN          |                |                 |  |
| 134     | 243361           | 604 MIDDLE LN          | LR             | SF-3-NP         |  |
|         | 243360           | 606 MIDDLE LN          |                |                 |  |
|         |                  | 700 MIDDLE LN          |                |                 |  |
|         | 243345           | 9200 N IH 35 SVRD SB   |                |                 |  |
|         |                  | 9204 N IH 35 SVRD SB   |                |                 |  |
| 135     | 242247           | 9220 N H 35 SVRD SB    | .GR            |                 |  |
| - 135   | 243367           | 9304.5 N IH 35 SVRD SB |                | GR-CO-NP        |  |
|         | 243344           | 9318 N H 35 SVRD SB    |                |                 |  |
|         | 243357           | 505 E RUNDBERG LN      |                |                 |  |
|         | 243356           | 503 E RUNDBERG LN      | LO             |                 |  |
|         | 243343           | 411 E RUNDBERG LN      | LO             |                 |  |
| 1       | 243342           | 409 E RUNDBERG LN      | SF-3           |                 |  |
| ſ       | 243366           | 407 E RUNDBERG LN      | 31-3           |                 |  |
| 1       | 243365           | 405 E RUNDBERG LN      |                |                 |  |
|         | 243364           | 403 E RUNDBERG LN      | GO-CO          |                 |  |
| 136     | 243363           | 401 E RUNDBERG LN      |                | LR-MU-V-CO-NP   |  |
| 130     | 243341           | 311 E RUNDBERG LN      | LO             | LK-MU-V-CO-NP   |  |
|         | 243341           | 313 E RUNDBERG LN      |                |                 |  |
| [       | 244948           | 305 E RUNDBERG LN      |                |                 |  |
| Γ       | 244947           | 301 E RUNDBERG LN      | 31-3           |                 |  |
| Ţ       | 244020           | 205 E RUNDBERG LN      | 10-CO          |                 |  |
| [       | 244932           | 9306.5 NORTH DR        |                |                 |  |
|         | 244931           | 201 E RUNDBERG IN      | 10             |                 |  |
| 137     | 244930           | 105 E RUNDBERG LN      | LO-MU-CO       | LR-MU-V-CO-NP   |  |
| ſ       | 244929           | 101 E RUNDBERG LN      | 10-10-00       |                 |  |

### Georgian Acres Planning Area Rezoning Tract Chart C14-2010-0049

The Tract # refers to the numbered tracts on the Georgian Acres Planning Area Zoning Recommendation Tract Map.
 Each TCAD Prop ID number represents a separate property, as recorded by the Travis Central Appraisal District.

(3) The COA Address or Legal Description listed for each property are those addresses on file with the City pertaining to that property. The legal descriptions are those on file with the Travis Central Appraisal District pertaining to that property.