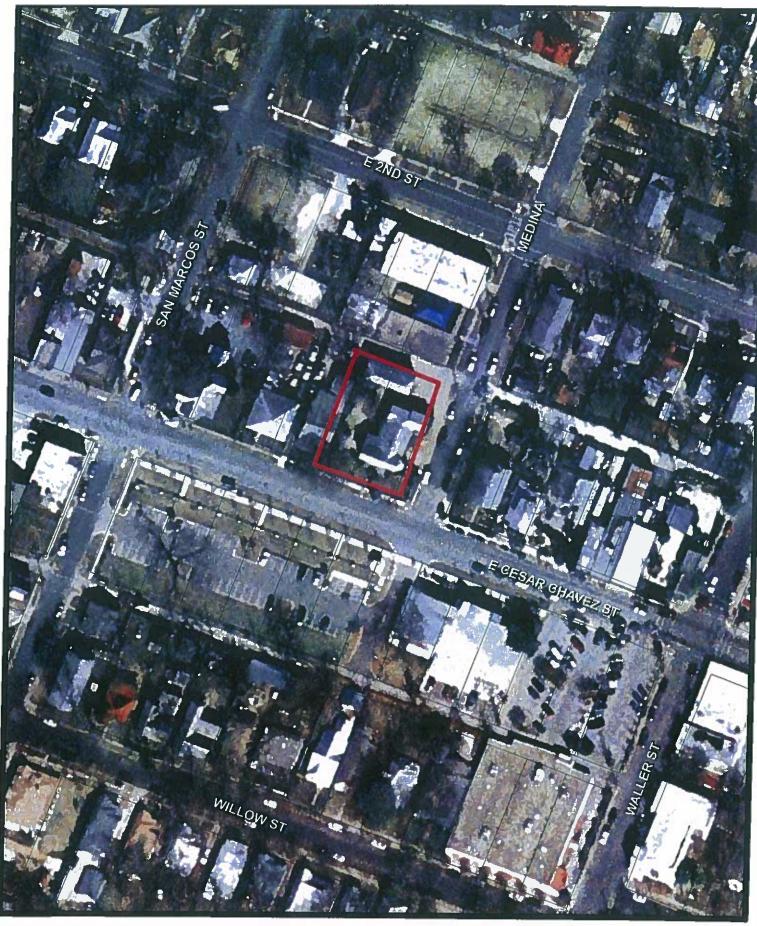

### ZONING CHANGE REVIEW SHEET

**CASE:** C14-2010-0081

**P.C. DATE:** June 22, 2010

ADDRESS: 1010 East Cesar Chavez Street

OWNER: 1010 Cesar Chavez, LLC. (Cody Symington) 512-968-6032

**AGENT:** Thrower Design, (Ron Thrower) 512-476-4456

<u>DEPARTMENT COMMENTS:</u> The subject site is located on the northwest corner of Cesar Chavez and Medina Street with an alley abutting the site to the north. The property is currently developed with a one-story structure that has an attached residential unit to the rear. An office previously occupied the structure, but it is currently vacant. There is also a two-story detached structure located towards the rear of the property which contains storage on the first floor and residential units on the second floor. Access to the site is taken from Medina Street.