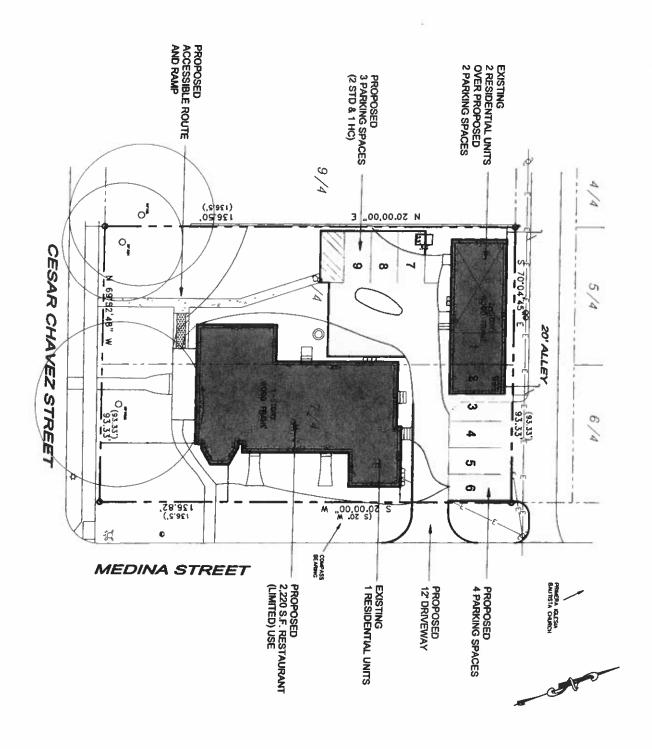

<u>DEPARTMENT COMMENTS:</u> The subject site is located on the northwest corner of Cesar Chavez and Medina Street with an alley abutting the site to the north. The property is currently developed with a one-story structure that has an attached residential unit to the rear. An office previously occupied the structure, but it is currently vacant. There is also a two-story detached structure located towards the rear of the property which contains storage on the first floor and residential units on the second floor. Access to the site is taken from Medina Street.

The applicant is requesting a change to the existing conditional overlay that would make Restaurant (limited) and Restaurant (general) permitted uses, in order to convert the unoccupied portion of the

existing one-story structure (approximately 2,200 square feet) into a restaurant. The existing façade of the structure and the attached rear residential unit will be maintained and all other prohibited and conditional uses will remain intact. A conceptual site plan is provided in Exhibit A.

The staff recommendation is to approve the amendment to the conditional overlay and permit the restaurant uses. The applicant will not alter the exterior of the existing building which will retain the character of the neighborhood and the residential component will also remain thereby protecting the affordable housing on site. Hence, the proposed renovation is consistent with two key components of The East Cesar Chavez Neighborhood Plan. Additionally, the Terrazas Library directly across the street from the subject tract underwent a significant expansion and redevelopment in 2003 and a substantial portion of the blocks to the east and west have also been redeveloped. The rezoning to allow restaurant as a permitted use on this portion of East Cesar Chavez Street, a core transit corridor, would be in character with the surrounding area where there are also other restaurants and commercial uses.