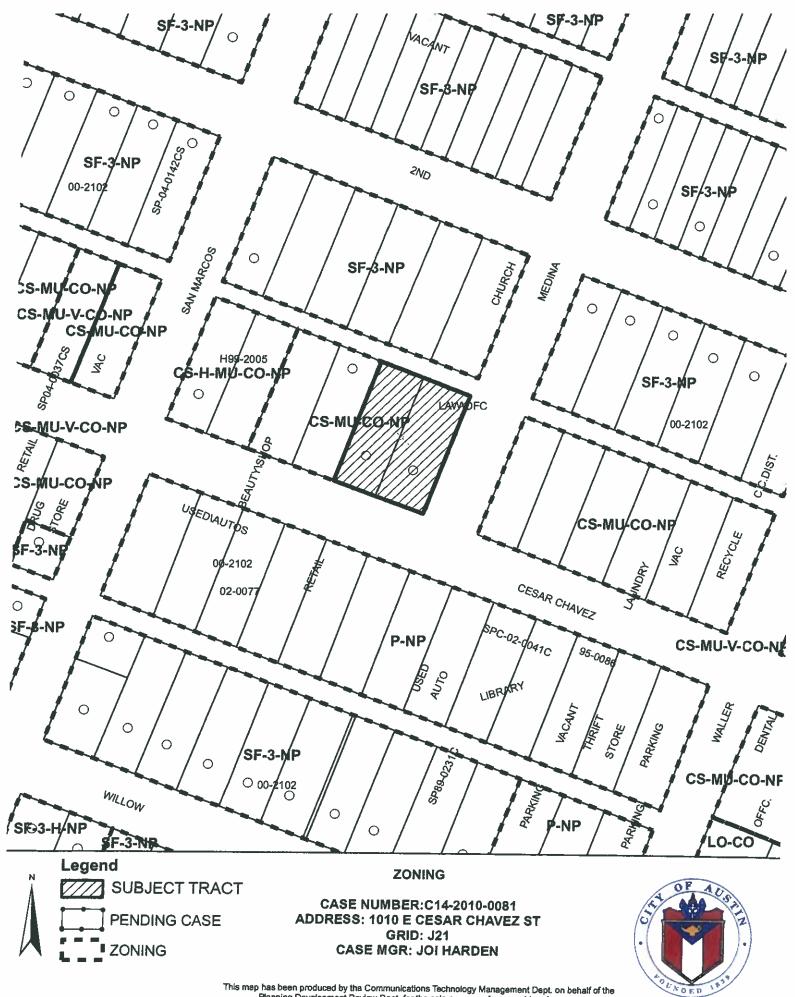

### ZONING CHANGE REVIEW SHEET

**CASE:** C14-2010-0081

**P.C. DATE:** June 22, 2010

ADDRESS: 1010 East Cesar Chavez Street

OWNER: 1010 Cesar Chavez, LLC. (Cody Symington) 512-968-6032

**AGENT:** Thrower Design, (Ron Thrower) 512-476-4456

**ZONING FROM:** CS-MU-CO-NP

<u>TO:</u> CS-MU-CO-NP — The Applicant is proposing to change the Conditional Overlay that applies to the property. The specific change requested is to make the Restaurant (limited) and Restaurant (general) uses permitted uses. The uses are currently conditional uses. All other prohibited and conditional uses will remain intact.

<u>DEPARTMENT COMMENTS:</u> The subject site is located on the northwest corner of Cesar Chavez and Medina Street with an alley abutting the site to the north. The property is currently developed with a one-story structure that has an attached residential unit to the rear. An office previously occupied the structure, but it is currently vacant. There is also a two-story detached structure located towards the rear of the property which contains storage on the first floor and residential units on the second floor. Access to the site is taken from Medina Street.

### **EXISTING ZONING AND LAND USES:**

|       | ZONING      | LAND USES                                          |  |
|-------|-------------|----------------------------------------------------|--|
| Site  | CS-MU-CO-NP | Office; Residential                                |  |
| North | SF-3-NP     | Church                                             |  |
| East  | CS-MU-CO-NP | Office                                             |  |
| South | P-NP        | Civic (Terrazas Library)                           |  |
| West  | CS-MU-CO-NP | Commercial (Big Red Sun Nursery, Laundry Facility) |  |