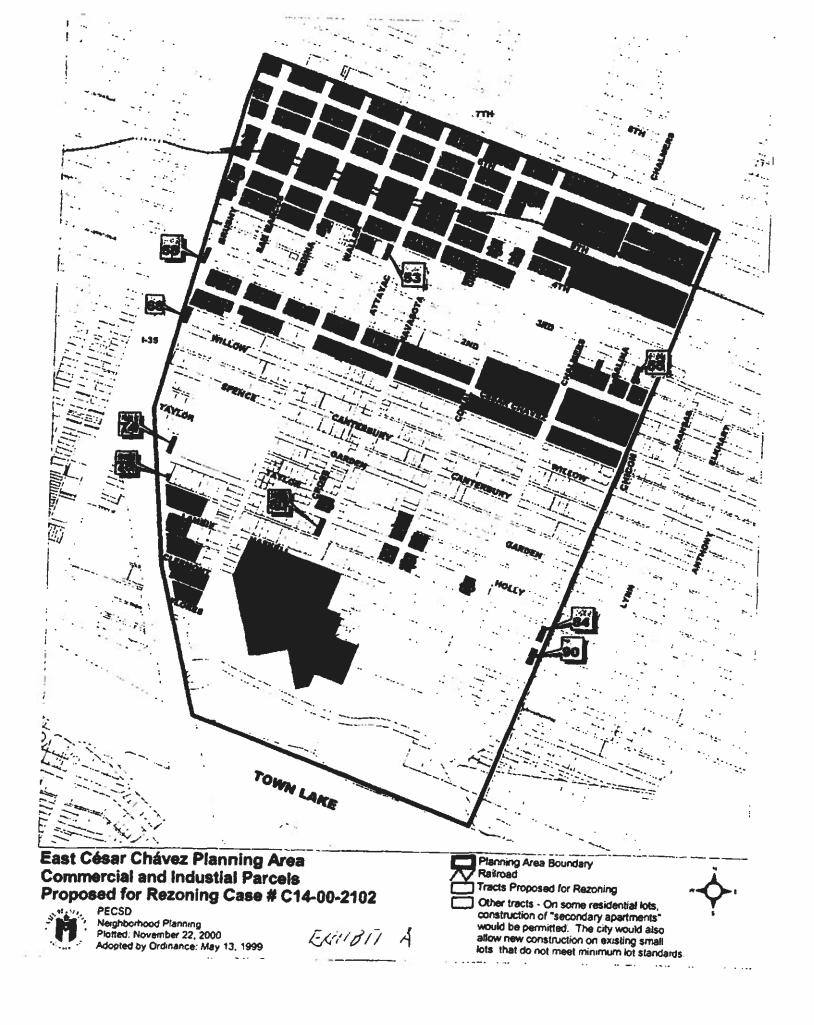

### **CASE HISTORIES**:

The East Cesar Chavez Neighborhood Plan rezonings were approved by Council in May 1999 (C14-00-2102). The subject property was designated as Tract 60 in the Neighborhood Plan rezonings. Pease refer to Exhibit B.