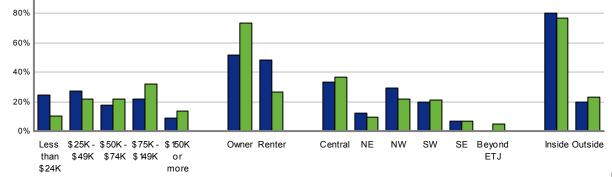

#### **Demographics**

The charts below show the demographic breakdown of Imagine Austin participants through July 8 compared with the overall demographic breakdown of Austin.

### **Total Participants**

City of Austin (2007)

### Imagine Austin participants