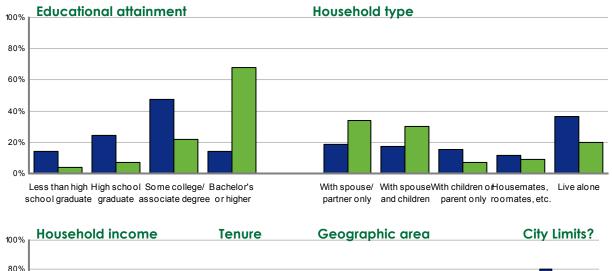

#### **Demographics**

The charts below show the demographic breakdown of Imagine Austin participants through July 8 compared with the overall demographic breakdown of Austin.

### **Total Participants**

City of Austin (2007)

### Imagine Austin participants