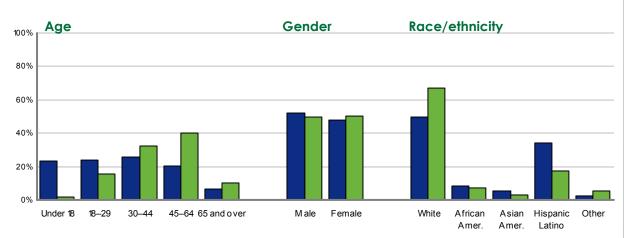

#### **Demographics**

The charts below show the demographic breakdown of Imagine Austin participants through July 8 compared with the overall demographic breakdown of Austin.

### **Total Participants**

City of Austin (2007)

### Imagine Austin participants