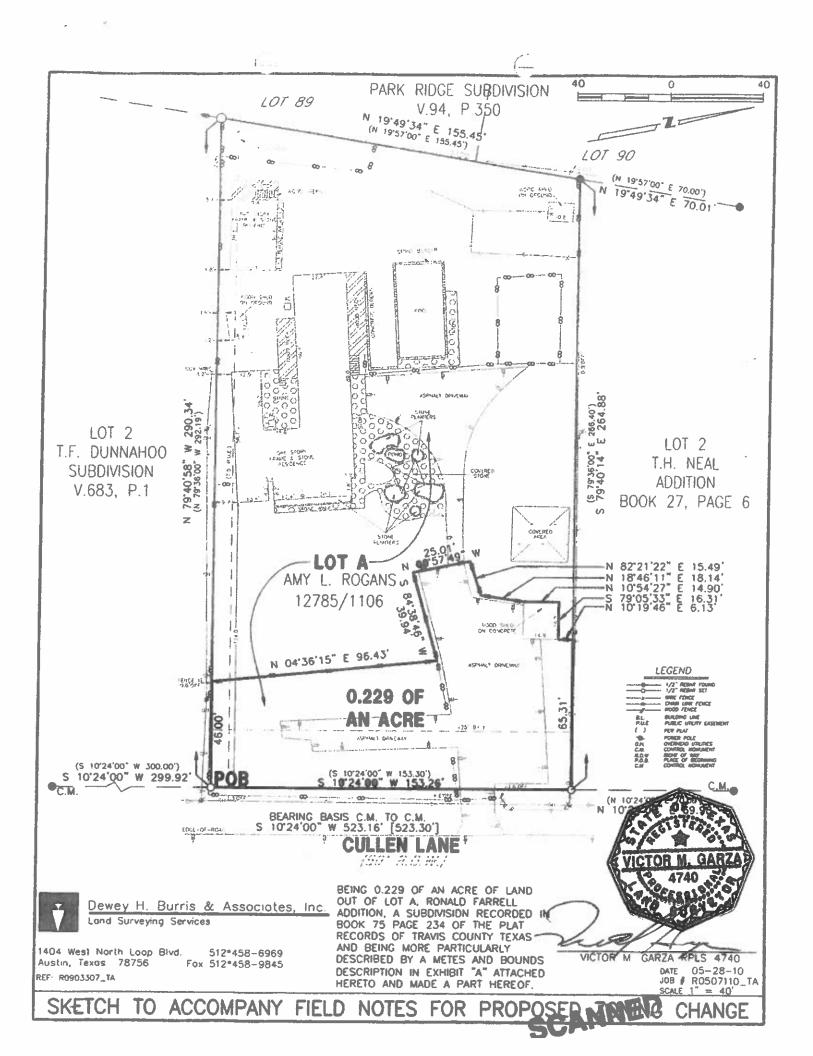

#### EXHIBIT "A"

#### LEGAL DESCRIPTION

BEING 0.229 OF AN ACRE OF LAND, MORE OR LESS, OUT OF LOT A, RONALD FARRELL ADDITIION, A SUBDIVISION RECORDED IN BOOK 75 PAGE 234 OF THE PLAT RECORDS OF TRAVIS COUNTY TEXAS, SAID LOT BEING THAT CERTAIN TRACT OF LAND CONVEYED TO AMY L. ROGANS IN INSTRUMENT OF RECORD IN VOLUME 12785 PAGE 1106 OF THE REAL PROPERTY RECORDS OF TRAVIS COUNTY, TEXAS; SAID 0.229 OF AN ACRE OF LAND BEING MORE PARTICULARLY DESCRIBED BY METES AND BOUNDS AS FOLLOWS:

BEGINNING at a <sup>1</sup>/<sub>2</sub>" iron rebar set in the west right of way of Cullen Lane (50' RO.W.) at the northeast corner of Lot 2, T.F. Dunnahoo Subdivision, a subdivision recorded in Volume 683 Page 1 of the Deed Records of said County, same being the southeast corner of said Lot A and the southeast corner and PLACE OF BEGINNING hereof;

THENCE with the common line of said Lots 2 and Lot A, N 79°40'58" W a distance of 46.00 feet to a point on a chain link fence for the southwest corner hereof, from which, a  $\frac{1}{2}$ " iron rebar set at the southwest corner of said Lot A bears: N 79°40'58" W a distance of 244.34 feet;

THENCE leaving the south line of said Lot A, over and across said Lot A the following eight (8) courses:

- 1. N 04°36'15" E a distance of 96.43 feet to a chain link fence post for an angle point hereof;
- 2. S 84\*38'46" W a distance of 39.94 feet to a chain link fence post for an angle point hereof;
- 3. N 00°57'49" W a distance of 25.01 feet to a chain link fence post for an angle point hereof;
- 4. N 82°21'22" E a distance of 15.49 feet to a chain link fence post for an angle point hereof;
- 5. N 18\*46"11" E a distance of 18.14 feet to a wood shed corner for an angle point hereof;
- 6. N 10°54'27" E a distance of 14.90 feet to a wood shed corner for an angle point hereof;
- 7. S 79°05'33" E a distance of 16.31 feet to wood shed corner for an angle point hereof;
- 8. N 10°19'46" E a distance of 6.13 feet to a point in the south line of Lot 2, T.H. Neal Addition, a subdivision recorded in Book 27 Page 6 of the Plat Records of said County for the northwest corner hereof, from which a ½" iron rebar found at the northwest corner of said Lot A bears: N 79°40'14" W a distance of 199.57 feet;

THENCE with the north line of said Lot A, same being the south line of said Lot 2, T.H. Neal Addition, S 79°40°14" E a distance of 65.31 feet to a ½" iron rebar set in west right of way line of said Cullen Lane, at the southeast corner of said Lot 2, T.H. Neal Addition, same being the northeast corner of said Lot A and the northeast corner hereof;

THENCE with the west right of way line of said Cullen Lane, same being the east line of said Lot A. S 10°24'00" W (Bearing Basis) a distance of 153.26 feet to the PLACE OF BEGINNING hereof, containing a calculated area of 0.229 of an acre of land, more or less.

THIS LEGAL DESCRIPTION IS TO BE USED WITH THE ACCOMPANING SURVEY MAP ONLY

Dewey H. Burris and Associates, Inc. 1404 W. North Loop Blvd. Austin, Texas 78756 Phone (512) 458-6969 Fax (512) 458-1129 R0507110\_TA