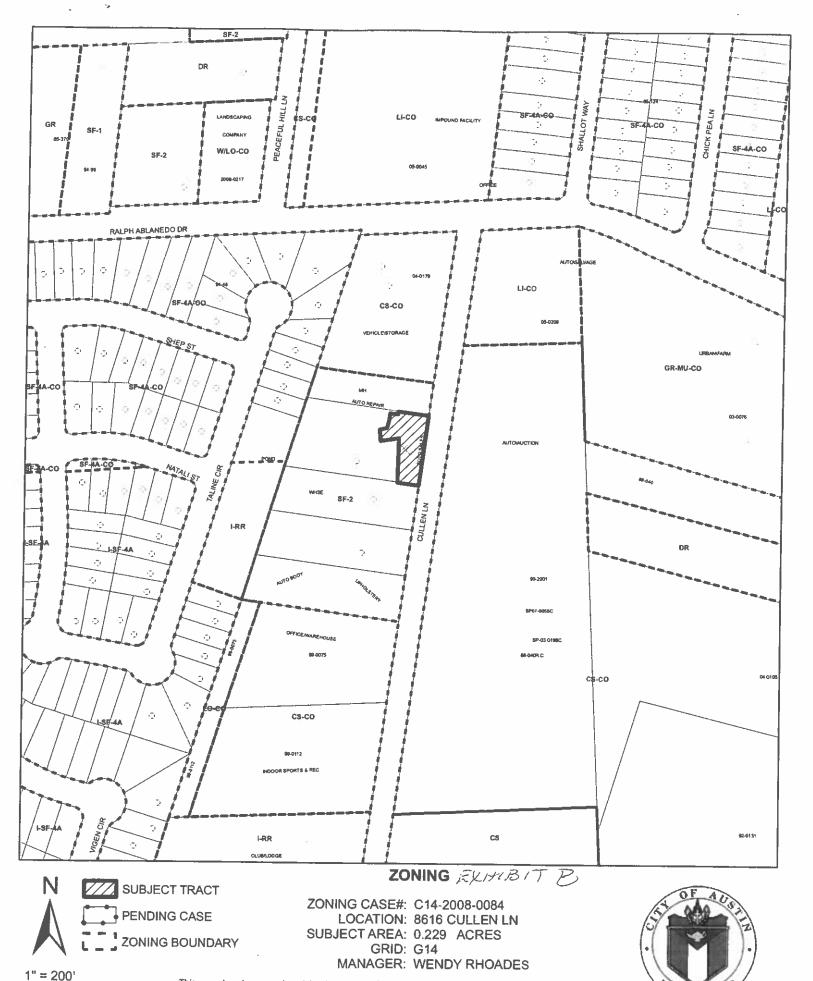

locally known as 8616 Cullen Lane, in the City of Austin, Travis County, Texas, and generally identified in the map attached as Exhibit "B".

**PART 2.** The Property within the boundaries of the conditional overlay combining district established by this ordinance is subject to the following conditions:

fromit

This map has been produced by the Communications Technology Management Dept. on behalf of the Planning Development Review Dept. for the sole purpose of geographic reference. No warranty is made by the City of Austin regarding specific accuracy or completeness.