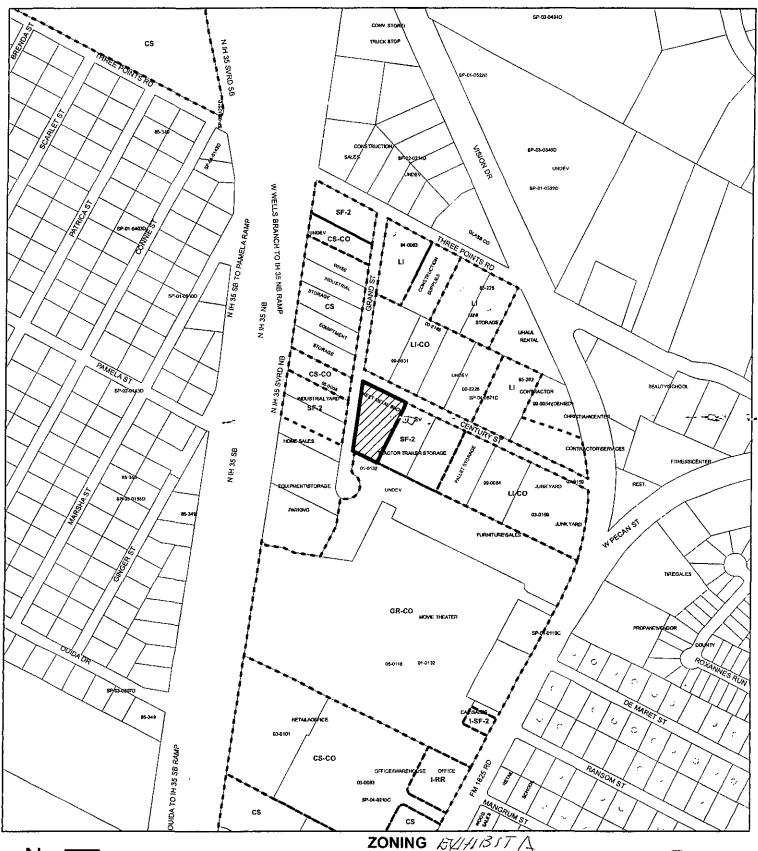

locally known as 1705 Century Street, in the City of Austin, Travis County, Texas, and generally identified in the map attached as Exhibit "A".

- **PART 2.** The Property within the boundaries of the conditional overlay combining district established by this ordinance is subject to the following conditions:
  - A. Adult oriented businesses use and pawn shop services use are prohibited uses of the Property.
  - B. A site plan or building permit for the Property may not be approved, released, or issued, if the completed development or uses of the Property, considered cumulatively with all existing or previously authorized development and uses, generate traffic that exceeds 2,000 trips per day.

☞ . -

ZONING CASE#: C14-2010-0129 LOCATION: 1705 CENTURY ST

SUBJECTAREA: 1.2310 GRID: N38

MANAGER: SHERRI SIRWAITIS