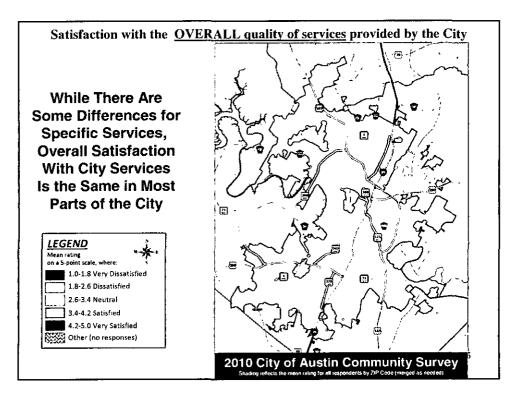

esident satisfaction with the delivery of City services
- To measure trends from 2009 to 2010
- To gather input from residents to help set budget priorities
- To compare Austin's performance with other large cities

#### Methodology Survey Description included most of the guestions that were asked in 2009 and a few new ones Method of Administration - by mail and phone to a randomly selected sample of households (in both English and Spanish) - sample was stratified to ensure the completion of at least 200 surveys in each of 6 areas - Sample included households with traditional land lines and cell phones - each survey took approximately 15 minutes to complete Sample size: - 1,314 completed surveys Confidence level: 95% 4 Margin of error: +/- 2.7% overall



2

ç





r

•















i.















÷









.

•

.



•















÷



























### **Priorities for Investment**

- Importance-Satisfaction (I-S) Analysis was performed to assess the potential impact that investments in various city services would have on overall satisfaction with city services over the next 1-2 years
- I-S Rating is calculated by multiplying the percentage of respondents who selected an item as one of their top priorities by 1 minus the percentage of respondents who indicated they agreed with a statement about the issue
- By emphasizing improvements in areas where the level of satisfaction is relatively low and the perceived importance of the service is relatively high, the City will be more likely to cause positive change in overall satisfaction with City services ove