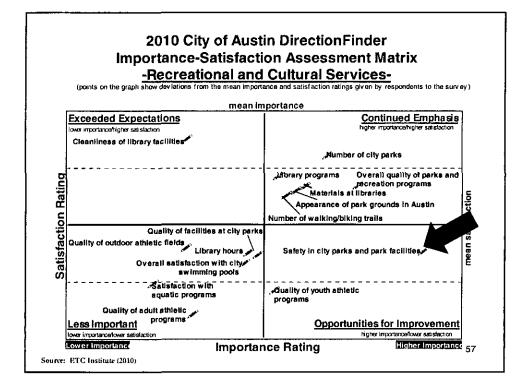

| Category of Service                               | Most<br>Important<br>%                                                                                                                                           | Mest<br>Important<br>Rank | Setislaction %     | Satisfaction<br>Rank | Importance-<br>Satisfaction<br>Rating      | I-S Rating<br>Rank |  |
|---------------------------------------------------|------------------------------------------------------------------------------------------------------------------------------------------------------------------|---------------------------|--------------------|----------------------|--------------------------------------------|--------------------|--|
| High Priority (IS ,10-,20)                        |                                                                                                                                                                  |                           |                    |                      |                                            |                    |  |
| Safety in city parks and park facilities          | 36%                                                                                                                                                              | 1                         | 59%                | 9                    | 0.1472                                     |                    |  |
| Medium Prior(ty (IS <,10)                         |                                                                                                                                                                  |                           |                    |                      |                                            |                    |  |
| Quality of youth athletic programs                | 17%                                                                                                                                                              | 8                         | 52%                | 14                   | 0.0820                                     | 2                  |  |
| Overall quality of parks and recreation programs  | 28%                                                                                                                                                              | 2                         | 71%                | 4                    | 0.0812                                     | 3                  |  |
| Quality of facilities at city parks               | 15%                                                                                                                                                              | 9                         | 59%                | 11                   | 0.0627                                     | 4                  |  |
| Materials at libraries                            | 21%                                                                                                                                                              | 4                         | 71%                | 5                    | 0.0617                                     | 5                  |  |
| Appearance of park grounds in Austin              | 20%                                                                                                                                                              | 5                         | 70%                | 6                    | 0.0601                                     | 6                  |  |
| Number of walking/biking trails                   | 19%                                                                                                                                                              | 6                         | 69%                | 7                    | 0.0580                                     | 7                  |  |
| Overall satisfaction with city swimming pools     | 13%                                                                                                                                                              | 11                        | 57%                | 12                   | 0.0576                                     | 8                  |  |
| Number of city parks                              | 24%                                                                                                                                                              | 3                         | 76%                | 2                    | 0.0574                                     | 9                  |  |
| Library hours                                     | 14%                                                                                                                                                              | 10                        | 59%                | 10                   | 0.0571                                     | 10                 |  |
| Library programs                                  | 18%                                                                                                                                                              | 7                         | 72%                | 3                    | 0.0486                                     | 11                 |  |
| Quality of adult athletic programs                | 7%                                                                                                                                                               | 12                        | 48%                | 15                   | 0.0358                                     | 12                 |  |
| Quality of outdoor athletic fields                | 6%                                                                                                                                                               | 14                        | 60%                | 8                    | 0.0242                                     | 13                 |  |
| Cleanliness of library facilities                 | 6%                                                                                                                                                               | 13                        | 79%                | 1                    | 0.0129                                     | 14                 |  |
| Satisfaction with aquatic programs                | 2%                                                                                                                                                               | 15                        | 54%                | 13                   | 8800.0                                     | 15                 |  |
| Note: The I-S Rating is calculated by multiplying | g the "Most li                                                                                                                                                   | mportant*                 | % by (1-'Satis     | action' %)           |                                            |                    |  |
| Most Important %:                                 | The "Most important" percentage represents the sum of the first, second, and third<br>most important respondes for each item. Respondents were asked to identify |                           |                    |                      |                                            |                    |  |
|                                                   |                                                                                                                                                                  |                           | re the most import |                      |                                            |                    |  |
| Satisfaction %:                                   |                                                                                                                                                                  |                           |                    |                      | ngs "4" and "6" axi<br>of the items on a s |                    |  |