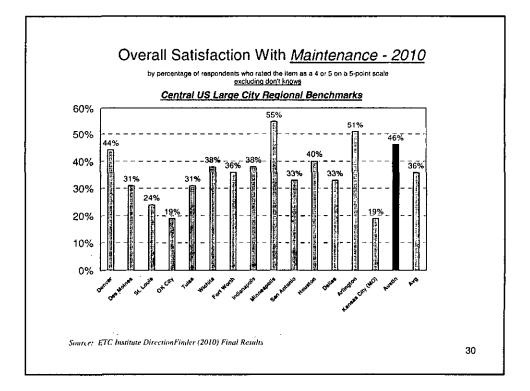

y services
- To measure trends from 2009 to 2010
- To gather input from residents to help set budget priorities
- To compare Austin's performance with other large cities

#### Methodology Survey Description included most of the guestions that were asked in 2009 and a few new ones Method of Administration - by mail and phone to a randomly selected sample of households (in both English and Spanish) - sample was stratified to ensure the completion of at least 200 surveys in each of 6 areas - Sample included households with traditional land lines and cell phones - each survey took approximately 15 minutes to complete Sample size: - 1,314 completed surveys Confidence level: 95% 4 Margin of error: +/- 2.7% overall



2

ç





r

•















i.















÷









.

•

.



•















÷



























### **Priorities for Investment**

- Importance-Satisfaction (I-S) Analysis was performed to assess the potential impact that investments in various city services would have on overall satisfaction with city services over the next 1-2 years
- I-S Rating is calculated by multiplying the percentage of respondents who selected an item as one of their top priorities by 1 minus the percentage of respondents who indicated they agreed with a statement about the issue
- By emphasizing improvements in areas where the level of satisfaction is relatively low and the perceived importance of the service is relatively high, the City will be more likely to cause positive change in overall satisfaction with City services over the next two years

| Calegory of Service