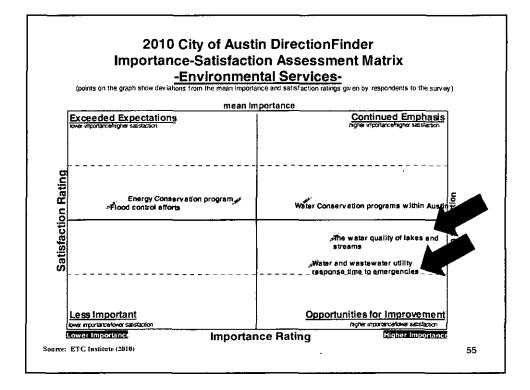

÷

| Category of Service                                                                 | Nost<br>Important<br>%                                                                         | Most<br>Important<br>Rank | Satisfaction %                                | Satisfaction<br>Rank | Importance-<br>Satisfaction<br>Rating | I-S Rating<br>Rank |  |  |  |
|-------------------------------------------------------------------------------------|------------------------------------------------------------------------------------------------|---------------------------|-----------------------------------------------|----------------------|---------------------------------------|--------------------|--|--|--|
| High Priority (IS_10-20)                                                            |                                                                                                |                           |                                               |                      |                                       |                    |  |  |  |
| Water and wastewater utility response time to emergencies                           | . 36%                                                                                          | 2                         | 60%                                           | 5                    | 0.1439                                | 1                  |  |  |  |
| The water quality of lakes and streams                                              | 37%                                                                                            | 1                         | 62%                                           | 4                    | 0.1387                                | 2 📢                |  |  |  |
| Water Conservation programs within Austin                                           | 35%                                                                                            | Э                         | 66%                                           | 1                    | 0.1221                                | 3 📢                |  |  |  |
| Energy Conservation program                                                         | 33%                                                                                            | 4                         | 66%                                           | 2                    | 0.1121                                | 4 🖣                |  |  |  |
| Medium Priority (IS <,10)                                                           |                                                                                                |                           |                                               | _                    |                                       |                    |  |  |  |
| Flood control efforts<br>Note: The I-S Rating is calculated by multiplying the "Mos | 27%                                                                                            | 5<br>% by (1,1%           | 65%                                           | 3                    | 0.0949                                | 5                  |  |  |  |
| Most Important %;                                                                   |                                                                                                |                           |                                               |                      | first, second, and                    | Palasi             |  |  |  |
| indak importante /e.                                                                |                                                                                                |                           |                                               |                      | e asked to identify                   |                    |  |  |  |
|                                                                                     |                                                                                                |                           | re the most import                            |                      |                                       |                    |  |  |  |
| Satisfaction %:                                                                     | The "Satisfaction" percentage represents the sum of the ratings "4" and "5" excluding don't ki |                           |                                               |                      |                                       |                    |  |  |  |
|                                                                                     |                                                                                                |                           | level of satisfaction<br>ry satisfied and "1" |                      | of the items on a                     | scale              |  |  |  |