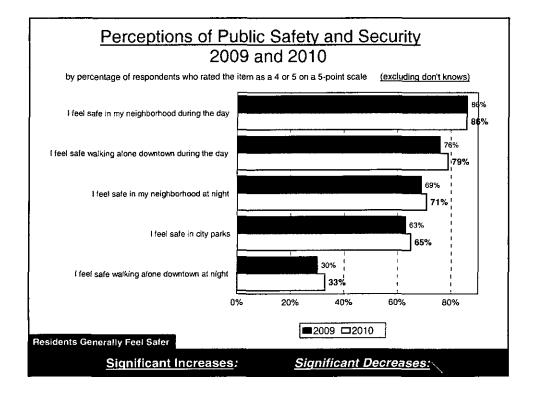

re trends from 2009 to 2010
- To gather input from residents to help set budget priorities
- To compare Austin's performance with other large cities

#### Methodology Survey Description included most of the guestions that were asked in 2009 and a few new ones Method of Administration - by mail and phone to a randomly selected sample of households (in both English and Spanish) - sample was stratified to ensure the completion of at least 200 surveys in each of 6 areas - Sample included households with traditional land lines and cell phones - each survey took approximately 15 minutes to complete Sample size: - 1,314 completed surveys Confidence level: 95% 4 Margin of error: +/- 2.7% overall



2

ç





r

•















i.















÷









.

•

.



•















÷



























### **Priorities for Investment**

- Importance-Satisfaction (I-S) Analysis was performed to assess the potential impact that investments in various city services would have on overall satisfaction with city services over the next 1-2 years
- I-S Rating is calculated by multiplying the percentage of respondents who selected an item as one of their top priorities by 1 minus the percentage of respondents who indicated they agreed with a statement about the issue
- By emphasizing improvements in areas where the level of satisfaction is relatively low and the perceived importance of the service is relatively high, the City will be more likely to cause positive change in overall satisfaction with City services over the next two years

| Calegory of Service