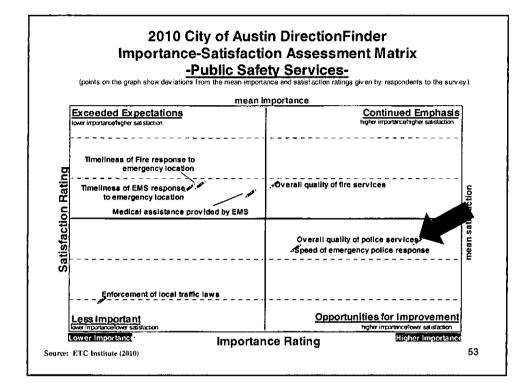

۰.

|                                                                        | Most<br>Important            | Most<br>Important |                                  | Satisfaction    | Importance-<br>Satisfaction              | I-S Rating            |
|------------------------------------------------------------------------|------------------------------|-------------------|----------------------------------|-----------------|------------------------------------------|-----------------------|
| Category of Service                                                    | <u>*</u>                     | Rank              | *                                | Rank            | Rating                                   | Rank                  |
| High Priority (IS_1020)                                                |                              |                   |                                  |                 |                                          |                       |
| Overall quality of police services                                     | 44%                          | 1                 | 74%                              | 5               | 0.1150                                   |                       |
| Medium Priority (IS <.10)                                              |                              |                   |                                  |                 |                                          |                       |
| Speed of emergency police response                                     | 30%                          | 2                 | 72%                              | 6               | 0.0839                                   | 2                     |
| Medical assistance provided by EMS                                     | 25%                          | 4                 | 86%                              | 4               | 0.0354                                   | 3                     |
| Enforcement of local traffic laws                                      | 8%                           | 7                 | 60%                              | 7               | 0.0332                                   | 4                     |
| Overall quality of fire services                                       | 28%                          | 3                 | 86%                              | 1               | 0.0329                                   | 5                     |
| Timeliness of Fire response to emergency location                      | 19%                          | 5                 | 88%                              | 2               | 0.0232                                   | 6                     |
| Timeliness of EMS response to emergency location                       | 18%                          | 6                 | 87%                              | З               | 0.0230                                   | 7                     |
| Note: The I-S Rating is calculated by multiplying<br>Most Important %: | The "Most In<br>most importa | aportant" perc    | entage represe<br>for each item. | ents the sum of | the first and seco<br>vere asked to Idei |                       |
| Satisfaction %:                                                        | Th - 10-1 4                  |                   |                                  | the sum of the  | otioos "4" end *5                        | " excluding 'don't kn |