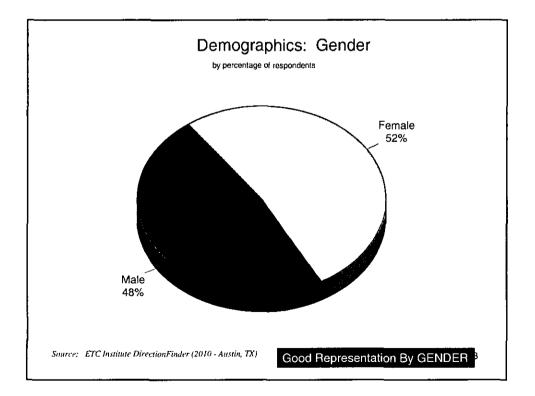

jectively assess resident satisfaction with the delivery of City services
- To measure trends from 2009 to 2010
- To gather input from residents to help set budget priorities
- To compare Austin's performance with other large cities

#### Methodology Survey Description included most of the guestions that were asked in 2009 and a few new ones Method of Administration - by mail and phone to a randomly selected sample of households (in both English and Spanish) - sample was stratified to ensure the completion of at least 200 surveys in each of 6 areas - Sample included households with traditional land lines and cell phones - each survey took approximately 15 minutes to complete Sample size: - 1,314 completed surveys Confidence level: 95% 4 Margin of error: +/- 2.7% overall



2

ç





r

•















i.















÷









.

•

.



•















÷



























### **Priorities for Investment**

- Importance-Satisfaction (I-S) Analysis was performed to assess the potential impact that investments in various city services would have on overall satisfaction with city services over the next 1-2 years
- I-S Rating is calculated by multiplying the percentage of respondents who selected an item as one of their top priorities by 1 minus the percentage of respondents who indicated they agreed with a statement about the issue
- By emphasizing improvements in areas where the level of satisfaction is relatively low and the perceived importance of the service is relatively high, the City will be more likely to cause positive change in overall satisfaction with