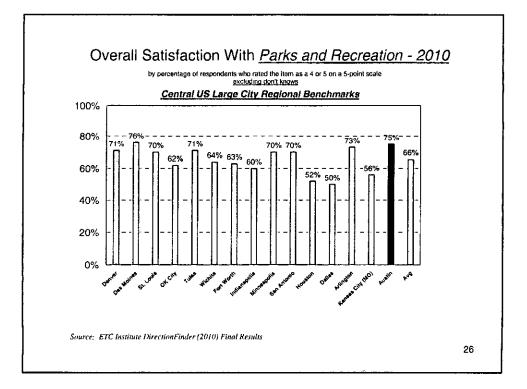

very of City services
- To measure trends from 2009 to 2010
- To gather input from residents to help set budget priorities
- To compare Austin's performance with other large cities

#### Methodology Survey Description included most of the guestions that were asked in 2009 and a few new ones Method of Administration - by mail and phone to a randomly selected sample of households (in both English and Spanish) - sample was stratified to ensure the completion of at least 200 surveys in each of 6 areas - Sample included households with traditional land lines and cell phones - each survey took approximately 15 minutes to complete Sample size: - 1,314 completed surveys Confidence level: 95% 4 Margin of error: +/- 2.7% overall



2

ç





r

•















i.















÷









.

•

.



•















÷



























### **Priorities for Investment**

- Importance-Satisfaction (I-S) Analysis was performed to assess the potential impact that investments in various city services would have on overall satisfaction with city services over the next 1-2 years
- I-S Rating is calculated by multiplying the percentage of respondents who selected an item as one of their top priorities by 1 minus the percentage of respondents who indicated they agreed with a statement about the issue
- By emphasizing improvements in areas where the level of satisfaction is relatively low and the perceived importance of the service is relatively high, the City will be more likely to cause positive change in overall satisfaction with City services over the next two years

| Calegory o