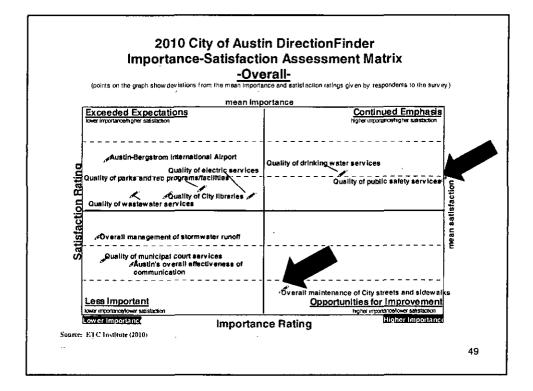

### **Priorities for Investment**

- Importance-Satisfaction (I-S) Analysis was performed to assess the potential impact that investments in various city services would have on overall satisfaction with city services over the next 1-2 years
- I-S Rating is calculated by multiplying the percentage of respondents who selected an item as one of their top priorities by 1 minus the percentage of respondents who indicated they agreed with a statement about the issue
- By emphasizing improvements in areas where the level of satisfaction is relatively low and the perceived importance of the service is relatively high, the City will be more likely to cause positive change in overall satisfaction with City services over the next two years

| Calegory of Service                                       | Most<br>Important %                                                                                                                                                                                                                            | Most<br>Important<br>Rank | Satisfaction %                                  | Setisfection<br>Rank | Importance-<br>Satisfaction<br>Rating     | I-S Rating<br>Rank |  |  |  |
|-----------------------------------------------------------|------------------------------------------------------------------------------------------------------------------------------------------------------------------------------------------------------------------------------------------------|---------------------------|-------------------------------------------------|----------------------|-------------------------------------------|--------------------|--|--|--|
| High Priority (IS .1020)                                  |                                                                                                                                                                                                                                                |                           |                                                 |                      |                                           |                    |  |  |  |
| Overall maintenance of City streets and sidewalks         | 36%                                                                                                                                                                                                                                            | 3                         | 46%                                             | 11                   | 0.1977                                    | 1                  |  |  |  |
| Quality of public safety services                         | 63%                                                                                                                                                                                                                                            | 1                         | 78%                                             | 3                    | 0.1415                                    | 2                  |  |  |  |
| Medium Priority (IS <.10)                                 |                                                                                                                                                                                                                                                |                           |                                                 |                      |                                           |                    |  |  |  |
| Quality of drinking water services                        | 46%                                                                                                                                                                                                                                            | 2                         | 79%                                             | 2                    | 0.0954                                    | 3                  |  |  |  |
| Quality of electric services                              | 31%                                                                                                                                                                                                                                            | 4                         | 73%                                             | 7                    | 0.0840                                    | 4                  |  |  |  |
| Quality of parks and rec programs/facilities              | 23%                                                                                                                                                                                                                                            | 5                         | 75%                                             | 4                    | 0.0570                                    | 5                  |  |  |  |
| Austin's overall effectiveness of communication           | 12%                                                                                                                                                                                                                                            | 7                         | 53%                                             | 10                   | 0.0536                                    | 6                  |  |  |  |
| Quality of City libraries                                 | 17%                                                                                                                                                                                                                                            | 6                         | 73%                                             | 6                    | 0.0459                                    | 7                  |  |  |  |
| Quality of wastewater services                            | 12%                                                                                                                                                                                                                                            | 8                         | 73%                                             | 5                    | 0.0307                                    | 8                  |  |  |  |
| Quality of municipal court services                       | 7%                                                                                                                                                                                                                                             | 10                        | 55%                                             | 9                    | 0.0305                                    | 9                  |  |  |  |
| Overall management of stormwater runoff                   | 6%                                                                                                                                                                                                                                             | 11                        | 61%                                             | 8                    | 0.0225                                    | 10                 |  |  |  |
| Austin-Bergstrom International Airport                    | 7%                                                                                                                                                                                                                                             | 9                         | 84%                                             | 1                    | 0.0120                                    | 11                 |  |  |  |
| Note: The I-S Rating is calculated by multiplying the "Mo | st Important"                                                                                                                                                                                                                                  | % by (1-'!                | Satisfaction' %                                 | )                    |                                           |                    |  |  |  |
| Most Important %:                                         | The "Most important" percentrage represents the sum of the first, second, and third<br>most important responses for each item. Respondents were asked to identity<br>the idems they thought were inter most important for the City to provide. |                           |                                                 |                      |                                           |                    |  |  |  |
| Satisfaction %:                                           |                                                                                                                                                                                                                                                |                           | r represents the sum<br>et of satisfaction with | -                    | ind 15° excluding 'don<br>ints on a scale | 't knowa "         |  |  |  |