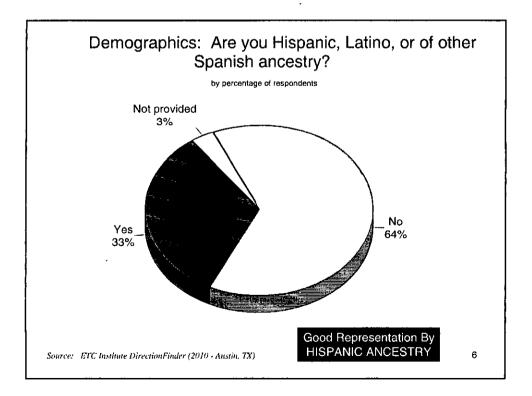

e

- To objectively assess resident satisfaction with the delivery of City services
- To measure trends from 2009 to 2010
- To gather input from residents to help set budget priorities
- To compare Austin's performance with other large cities

#### Methodology Survey Description included most of the guestions that were asked in 2009 and a few new ones Method of Administration - by mail and phone to a randomly selected sample of households (in both English and Spanish) - sample was stratified to ensure the completion of at least 200 surveys in each of 6 areas - Sample included households with traditional land lines and cell phones - each survey took approximately 15 minutes to complete Sample size: - 1,314 completed surveys Confidence level: 95% 4 Margin of error: +/- 2.7% overall



2

ç





r

•















i.















÷









.

•

.



•















÷



























### **Priorities for Investment**

- Importance-Satisfaction (I-S) Analysis was performed to assess the potential impact that investments in various city services would have on overall satisfaction with city services over the next 1-2 years
- I-S Rating is calculated by multiplying the percentage of respondents who selected an item as one of their top priorities by 1 minus the percentage of respondents who indicated they agreed with a statement about the issue
- By emphasizing improvements in areas where the level of satisfaction is relatively low and the perceived importance of the service is relatively high, the City will be more likely to cause positive change in overall satisfa