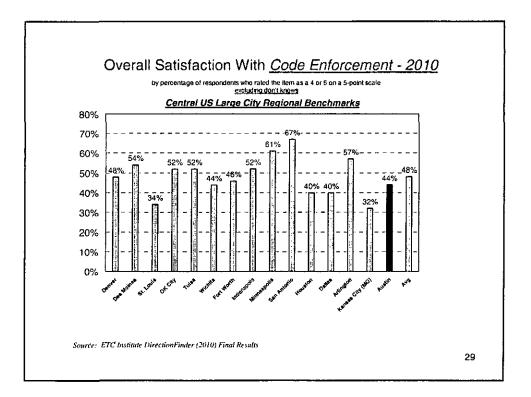

ity services
- To measure trends from 2009 to 2010
- To gather input from residents to help set budget priorities
- To compare Austin's performance with other large cities

#### Methodology Survey Description included most of the guestions that were asked in 2009 and a few new ones Method of Administration - by mail and phone to a randomly selected sample of households (in both English and Spanish) - sample was stratified to ensure the completion of at least 200 surveys in each of 6 areas - Sample included households with traditional land lines and cell phones - each survey took approximately 15 minutes to complete Sample size: - 1,314 completed surveys Confidence level: 95% 4 Margin of error: +/- 2.7% overall



2

ç





r

•















i.















÷









.

•

.



•















÷



























### **Priorities for Investment**

- Importance-Satisfaction (I-S) Analysis was performed to assess the potential impact that investments in various city services would have on overall satisfaction with city services over the next 1-2 years
- I-S Rating is calculated by multiplying the percentage of respondents who selected an item as one of their top priorities by 1 minus the percentage of respondents who indicated they agreed with a statement about the issue
- By emphasizing improvements in areas where the level of satisfaction is relatively low and the perceived importance of the service is relatively high, the City will be more likely to cause positive change in overall satisfaction with City services over the next two years

| Calegory of Service