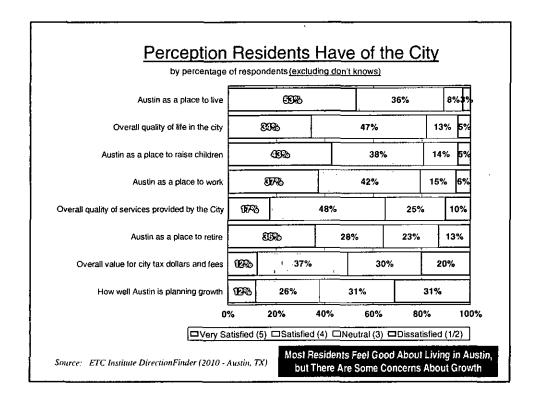

y assess resident satisfaction with the delivery of City services
- To measure trends from 2009 to 2010
- To gather input from residents to help set budget priorities
- To compare Austin's performance with other large cities

#### Methodology Survey Description included most of the guestions that were asked in 2009 and a few new ones Method of Administration - by mail and phone to a randomly selected sample of households (in both English and Spanish) - sample was stratified to ensure the completion of at least 200 surveys in each of 6 areas - Sample included households with traditional land lines and cell phones - each survey took approximately 15 minutes to complete Sample size: - 1,314 completed surveys Confidence level: 95% 4 Margin of error: +/- 2.7% overall



2

ç





r

•















i.















÷









.

•

.



•















÷



























### **Priorities for Investment**

- Importance-Satisfaction (I-S) Analysis was performed to assess the potential impact that investments in various city services would have on overall satisfaction with city services over the next 1-2 years
- I-S Rating is calculated by multiplying the percentage of respondents who selected an item as one of their top priorities by 1 minus the percentage of respondents who indicated they agreed with a statement about the issue
- By emphasizing improvements in areas where the level of satisfaction is relatively low and the perceived importance of the service is relatively high, the City will be more likely to cause positive change in overall satisfaction with City se