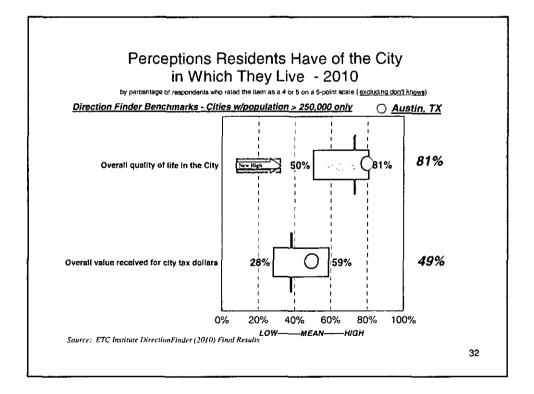

rvices
- To measure trends from 2009 to 2010
- To gather input from residents to help set budget priorities
- To compare Austin's performance with other large cities

#### Methodology Survey Description included most of the guestions that were asked in 2009 and a few new ones Method of Administration - by mail and phone to a randomly selected sample of households (in both English and Spanish) - sample was stratified to ensure the completion of at least 200 surveys in each of 6 areas - Sample included households with traditional land lines and cell phones - each survey took approximately 15 minutes to complete Sample size: - 1,314 completed surveys Confidence level: 95% 4 Margin of error: +/- 2.7% overall



2

ç





r

•















i.















÷









.

•

.



•















÷



























### **Priorities for Investment**

- Importance-Satisfaction (I-S) Analysis was performed to assess the potential impact that investments in various city services would have on overall satisfaction with city services over the next 1-2 years
- I-S Rating is calculated by multiplying the percentage of respondents who selected an item as one of their top priorities by 1 minus the percentage of respondents who indicated they agreed with a statement about the issue
- By emphasizing improvements in areas where the level of satisfaction is relatively low and the perceived importance of the service is relatively high, the City will be more likely to cause positive change in overall satisfaction with City services over the next two years

| Calegory of Service