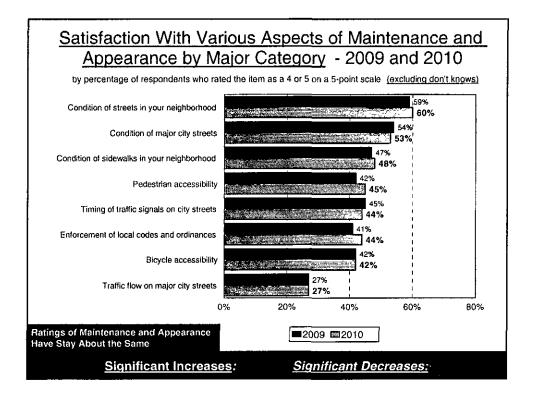

e.

| Category of Service                                                                   | Most<br>Important<br>%                                                        | Most<br>Important<br>Rank                                                          | Satisfaction %                                                | Satisfaction<br>Rank                                                                                        | Importance-<br>Satisfaction<br>Rating                                                           | I-S Rating<br>Rank |  |
|---------------------------------------------------------------------------------------|-------------------------------------------------------------------------------|------------------------------------------------------------------------------------|---------------------------------------------------------------|-------------------------------------------------------------------------------------------------------------|-------------------------------------------------------------------------------------------------|--------------------|--|
| -<br>Very High Priodity (IS >.20)                                                     |                                                                               |                                                                                    |                                                               |                                                                                                             |                                                                                                 |                    |  |
| Traffic flow on major city streets                                                    | 51%                                                                           | 2                                                                                  | 27%                                                           | 8                                                                                                           | 0.3688                                                                                          | 1                  |  |
| Condition of major city streets                                                       | 58%                                                                           | 1                                                                                  | 54%                                                           | 2                                                                                                           | 0.2696                                                                                          | 2                  |  |
| High Priority (IS . 1020)                                                             |                                                                               |                                                                                    |                                                               |                                                                                                             |                                                                                                 |                    |  |
| Timing of traffic signals on city streets                                             | . 27%                                                                         | , <sub>4</sub>                                                                     | 44%                                                           | 5                                                                                                           | 0.1507                                                                                          | 3                  |  |
| Pedestrian accessibility                                                              | 25%                                                                           | 7°5',                                                                              | 46%                                                           | 4                                                                                                           | 0.1382                                                                                          | 4                  |  |
| Condition of streets in your neighborhood                                             | 33%                                                                           | 3 _                                                                                | 60%                                                           | 1 -                                                                                                         | 0.1320                                                                                          | 5                  |  |
| Condition of sidewalks in your neighborhood                                           | 24%                                                                           | 6                                                                                  | 48%                                                           | 3                                                                                                           | 0,1248                                                                                          | 6                  |  |
| Enforcement of local codes and ordinances                                             | 21%                                                                           | 7                                                                                  | 44%                                                           | 6                                                                                                           | 0.1159                                                                                          | 7                  |  |
| Bicycle accessibility                                                                 | 18%                                                                           | 8                                                                                  | 42%                                                           | 7                                                                                                           | 0.1021                                                                                          | 8                  |  |
|                                                                                       |                                                                               |                                                                                    |                                                               |                                                                                                             |                                                                                                 |                    |  |
| Note: The I-S Reting is calculated by multipl<br>Most important %:<br>Satisfaction %: | The Most Imp<br>most importen<br>the items the<br>The 'Sabstade<br>Respondent | ortant" percer<br>t responses fo<br>y thought we<br>on percentag<br>anked their le | tage represente the<br>reach item. Respo<br>re the most impor | i sum of the first,<br>indents were ask<br>tanif for the City<br>in of the ratings."<br>ith the each of the | second, and third<br>ed to identify<br>to provide.<br>4* and *5* excluding<br>e agms on a scale | 'don'i knows.'     |  |