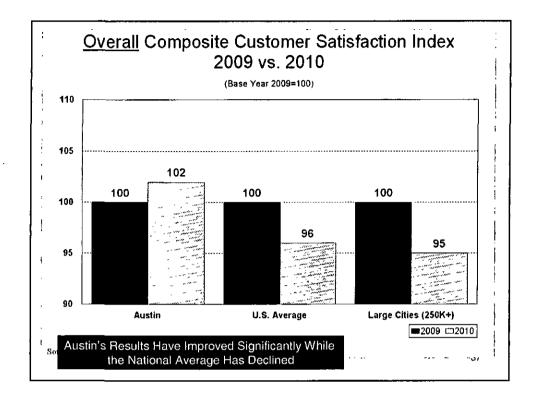

easure trends from 2009 to 2010
- To gather input from residents to help set budget priorities
- To compare Austin's performance with other large cities

#### Methodology Survey Description included most of the guestions that were asked in 2009 and a few new ones Method of Administration - by mail and phone to a randomly selected sample of households (in both English and Spanish) - sample was stratified to ensure the completion of at least 200 surveys in each of 6 areas - Sample included households with traditional land lines and cell phones - each survey took approximately 15 minutes to complete Sample size: - 1,314 completed surveys Confidence level: 95% 4 Margin of error: +/- 2.7% overall



2

ç





r

•















i.















÷









.

•

.



•















÷



























### **Priorities for Investment**

- Importance-Satisfaction (I-S) Analysis was performed to assess the potential impact that investments in various city services would have on overall satisfaction with city services over the next 1-2 years
- I-S Rating is calculated by multiplying the percentage of respondents who selected an item as one of their top priorities by 1 minus the percentage of respondents who indicated they agreed with a statement about the issue
- By emphasizing improvements in areas where the level of satisfaction is relatively low and the perceived importance of the service is relatively high, the City will be more likely to cause positive change in overall satisfaction with City services over the next two years

| Calegory of Service