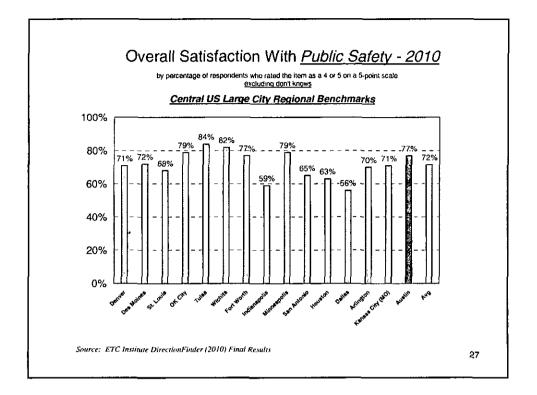

of City services
- To measure trends from 2009 to 2010
- To gather input from residents to help set budget priorities
- To compare Austin's performance with other large cities

#### Methodology Survey Description included most of the guestions that were asked in 2009 and a few new ones Method of Administration - by mail and phone to a randomly selected sample of households (in both English and Spanish) - sample was stratified to ensure the completion of at least 200 surveys in each of 6 areas - Sample included households with traditional land lines and cell phones - each survey took approximately 15 minutes to complete Sample size: - 1,314 completed surveys Confidence level: 95% 4 Margin of error: +/- 2.7% overall



2

ç





r

•















i.















÷









.

•

.



•















÷



























### **Priorities for Investment**

- Importance-Satisfaction (I-S) Analysis was performed to assess the potential impact that investments in various city services would have on overall satisfaction with city services over the next 1-2 years
- I-S Rating is calculated by multiplying the percentage of respondents who selected an item as one of their top priorities by 1 minus the percentage of respondents who indicated they agreed with a statement about the issue
- By emphasizing improvements in areas where the level of satisfaction is relatively low and the perceived importance of the service is relatively high, the City will be more likely to cause positive change in overall satisfaction with City services over the next two years

| Calegory of Ser