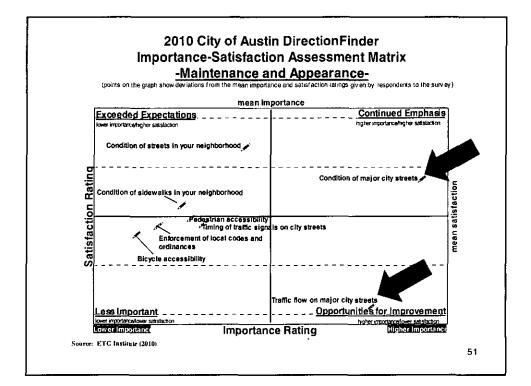

e.

| Category of Service                                                                   | Most<br>Important<br>%                                                        | Most<br>Important<br>Rank                                                          | Satisfaction %                                                | Satisfaction<br>Rank                                                                                        | Importance-<br>Satisfaction<br>Rating                                                           | I-S Rating<br>Rank |  |
|---------------------------------------------------------------------------------------|-------------------------------------------------------------------------------|------------------------------------------------------------------------------------|---------------------------------------------------------------|-------------------------------------------------------------------------------------------------------------|-------------------------------------------------------------------------------------------------|--------------------|--|
| -<br>Very High Priodity (IS >.20)                                                     |                                                                               |                                                                                    |                                                               |                                                                                                             |                                                                                                 |                    |  |
| Traffic flow on major city streets                                                    | 51%                                                                           | 2                                                                                  | 27%                                                           | 8                                                                                                           | 0.3688                                                                                          | 1                  |  |
| Condition of major city streets                                                       | 58%                                                                           | 1                                                                                  | 54%                                                           | 2                                                                                                           | 0.2696                                                                                          | 2                  |  |
| High Priority (IS . 1020)                                                             |                                                                               |                                                                                    |                                                               |                                                                                                             |                                                                                                 |                    |  |
| Timing of traffic signals on city streets                                             | . 27%                                                                         | , <sub>4</sub>                                                                     | 44%                                                           | 5                                                                                                           | 0.1507                                                                                          | 3                  |  |
| Pedestrian accessibility                                                              | 25%                                                                           | 7°5',                                                                              | 46%                                                           | 4                                                                                                           | 0.1382                                                                                          | 4                  |  |
| Condition of streets in your neighborhood                                             | 33%                                                                           | 3 _                                                                                | 60%                                                           | 1 -                                                                                                         | 0.1320                                                                                          | 5                  |  |
| Condition of sidewalks in your neighborhood                                           | 24%                                                                           | 6                                                                                  | 48%                                                           | 3                                                                                                           | 0,1248                                                                                          | 6                  |  |
| Enforcement of local codes and ordinances                                             | 21%                                                                           | 7                                                                                  | 44%                                                           | 6                                                                                                           | 0.1159                                                                                          | 7                  |  |
| Bicycle accessibility                                                                 | 18%                                                                           | 8                                                                                  | 42%                                                           | 7                                                                                                           | 0.1021                                                                                          | 8                  |  |
|                                                                                       |                                                                               |                                                                                    |                                                               |                                                                                                             |                                                                                                 |                    |  |
| Note: The I-S Reting is calculated by multipl<br>Most important %:<br>Satisfaction %: | The Most Imp<br>most importen<br>the items the<br>The 'Sabstade<br>Respondent | ortant" percer<br>t responses fo<br>y thought we<br>on percentag<br>anked their le | tage represente the<br>reach item. Respo<br>re the most impor | i sum of the first,<br>indents were ask<br>tanif for the City<br>in of the ratings."<br>ith the each of the | second, and third<br>ed to identify<br>to provide.<br>4* and *5* excluding<br>e agms on a scale | 'don'i knows.'     |  |