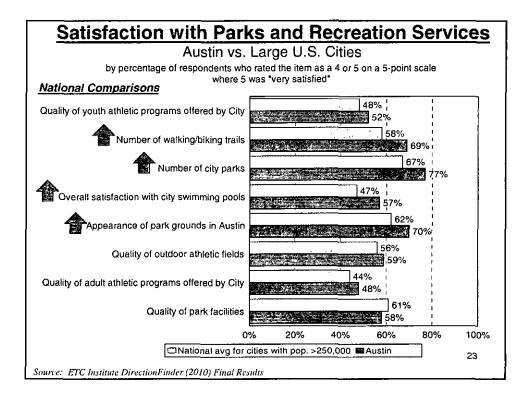

| Category of Service                               | Most<br>Important<br>%                                                                                                                                           | Mest<br>Important<br>Rank | Setislaction %     | Satisfaction<br>Rank | Importance-<br>Satisfaction<br>Rating      | I-S Rating<br>Rank |  |
|---------------------------------------------------|------------------------------------------------------------------------------------------------------------------------------------------------------------------|---------------------------|--------------------|----------------------|--------------------------------------------|--------------------|--|
| High Priority (IS ,10-,20)                        |                                                                                                                                                                  |                           |                    |                      |                                            |                    |  |
| Safety in city parks and park facilities          | 36%                                                                                                                                                              | 1                         | 59%                | 9                    | 0.1472                                     |                    |  |
| Medium Prior(ty (IS <,10)                         |                                                                                                                                                                  |                           |                    |                      |                                            |                    |  |
| Quality of youth athletic programs                | 17%                                                                                                                                                              | 8                         | 52%                | 14                   | 0.0820                                     | 2                  |  |
| Overall quality of parks and recreation programs  | 28%                                                                                                                                                              | 2                         | 71%                | 4                    | 0.0812                                     | 3                  |  |
| Quality of facilities at city parks               | 15%                                                                                                                                                              | 9                         | 59%                | 11                   | 0.0627                                     | 4                  |  |
| Materials at libraries                            | 21%                                                                                                                                                              | 4                         | 71%                | 5                    | 0.0617                                     | 5                  |  |
| Appearance of park grounds in Austin              | 20%                                                                                                                                                              | 5                         | 70%                | 6                    | 0.0601                                     | 6                  |  |
| Number of walking/biking trails                   | 19%                                                                                                                                                              | 6                         | 69%                | 7                    | 0.0580                                     | 7                  |  |
| Overall satisfaction with city swimming pools     | 13%                                                                                                                                                              | 11                        | 57%                | 12                   | 0.0576                                     | 8                  |  |
| Number of city parks                              | 24%                                                                                                                                                              | 3                         | 76%                | 2                    | 0.0574                                     | 9                  |  |
| Library hours                                     | 14%                                                                                                                                                              | 10                        | 59%                | 10                   | 0.0571                                     | 10                 |  |
| Library programs                                  | 18%                                                                                                                                                              | 7                         | 72%                | 3                    | 0.0486                                     | 11                 |  |
| Quality of adult athletic programs                | 7%                                                                                                                                                               | 12                        | 48%                | 15                   | 0.0358                                     | 12                 |  |
| Quality of outdoor athletic fields                | 6%                                                                                                                                                               | 14                        | 60%                | 8                    | 0.0242                                     | 13                 |  |
| Cleanliness of library facilities                 | 6%                                                                                                                                                               | 13                        | 79%                | 1                    | 0.0129                                     | 14                 |  |
| Satisfaction with aquatic programs                | 2%                                                                                                                                                               | 15                        | 54%                | 13                   | 8800.0                                     | 15                 |  |
| Note: The I-S Rating is calculated by multiplying | g the "Most li                                                                                                                                                   | mportant*                 | % by (1-'Satis     | action' %)           |                                            |                    |  |
| Most Important %:                                 | The "Most important" percentage represents the sum of the first, second, and third<br>most important respondes for each item. Respondents were asked to identify |                           |                    |                      |                                            |                    |  |
|                                                   |                                                                                                                                                                  |                           | re the most import |                      |                                            |                    |  |
| Satisfaction %:                                   |                                                                                                                                                                  |                           |                    |                      | ngs "4" and "6" axi<br>of the items on a s |                    |  |