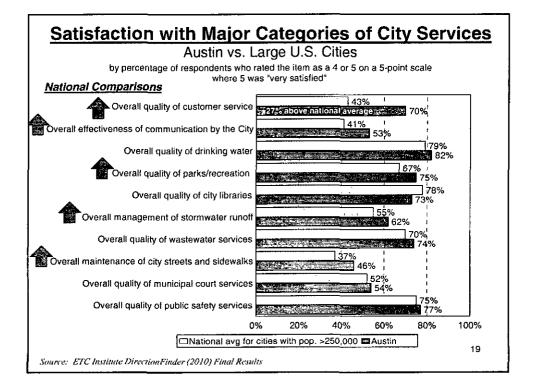

satisfaction with the delivery of City services
- To measure trends from 2009 to 2010
- To gather input from residents to help set budget priorities
- To compare Austin's performance with other large cities

#### Methodology Survey Description included most of the guestions that were asked in 2009 and a few new ones Method of Administration - by mail and phone to a randomly selected sample of households (in both English and Spanish) - sample was stratified to ensure the completion of at least 200 surveys in each of 6 areas - Sample included households with traditional land lines and cell phones - each survey took approximately 15 minutes to complete Sample size: - 1,314 completed surveys Confidence level: 95% 4 Margin of error: +/- 2.7% overall



2

ç





r

•















i.















÷









.

•

.



•















÷



























### **Priorities for Investment**

- Importance-Satisfaction (I-S) Analysis was performed to assess the potential impact that investments in various city services would have on overall satisfaction with city services over the next 1-2 years
- I-S Rating is calculated by multiplying the percentage of respondents who selected an item as one of their top priorities by 1 minus the percentage of respondents who indicated they agreed with a statement about the issue
- By emphasizing improvements in areas where the level of satisfaction is relatively low and the perceived importance of the service is relatively high, the City will be more likely to cause positive change in overall satisfaction with City services over the ne