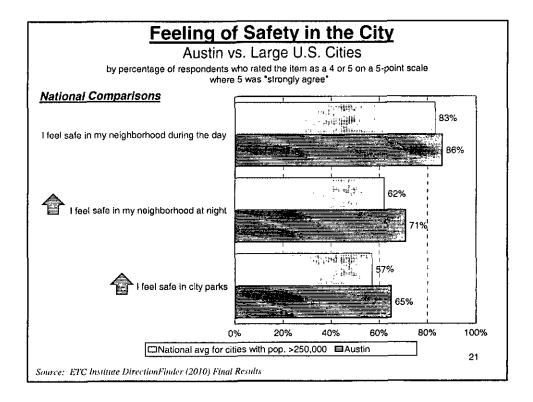

sfaction with the delivery of City services
- To measure trends from 2009 to 2010
- To gather input from residents to help set budget priorities
- To compare Austin's performance with other large cities

#### Methodology Survey Description included most of the guestions that were asked in 2009 and a few new ones Method of Administration - by mail and phone to a randomly selected sample of households (in both English and Spanish) - sample was stratified to ensure the completion of at least 200 surveys in each of 6 areas - Sample included households with traditional land lines and cell phones - each survey took approximately 15 minutes to complete Sample size: - 1,314 completed surveys Confidence level: 95% 4 Margin of error: +/- 2.7% overall



2

ç





r

•















i.















÷









.

•

.



•















÷



























### **Priorities for Investment**

- Importance-Satisfaction (I-S) Analysis was performed to assess the potential impact that investments in various city services would have on overall satisfaction with city services over the next 1-2 years
- I-S Rating is calculated by multiplying the percentage of respondents who selected an item as one of their top priorities by 1 minus the percentage of respondents who indicated they agreed with a statement about the issue
- By emphasizing improvements in areas where the level of satisfaction is relatively low and the perceived importance of the service is relatively high, the City will be more likely to cause positive change in overall satisfaction with City services over the next t