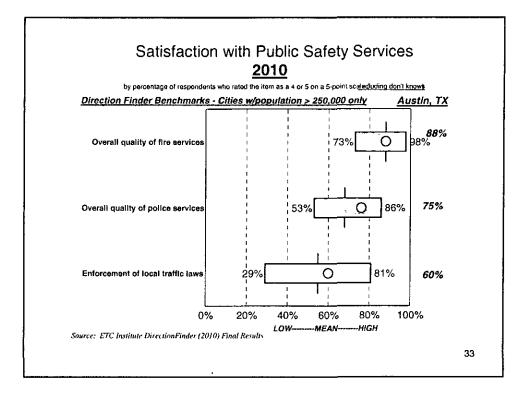

ices
- To measure trends from 2009 to 2010
- To gather input from residents to help set budget priorities
- To compare Austin's performance with other large cities

#### Methodology Survey Description included most of the guestions that were asked in 2009 and a few new ones Method of Administration - by mail and phone to a randomly selected sample of households (in both English and Spanish) - sample was stratified to ensure the completion of at least 200 surveys in each of 6 areas - Sample included households with traditional land lines and cell phones - each survey took approximately 15 minutes to complete Sample size: - 1,314 completed surveys Confidence level: 95% 4 Margin of error: +/- 2.7% overall



2

ç





r

•















i.















÷









.

•

.



•















÷



























### **Priorities for Investment**

- Importance-Satisfaction (I-S) Analysis was performed to assess the potential impact that investments in various city services would have on overall satisfaction with city services over the next 1-2 years
- I-S Rating is calculated by multiplying the percentage of respondents who selected an item as one of their top priorities by 1 minus the percentage of respondents who indicated they agreed with a statement about the issue
- By emphasizing improvements in areas where the level of satisfaction is relatively low and the perceived importance of the service is relatively high, the City will be more likely to cause positive change in overall satisfaction with City services over the next two years

| Calegory of Service