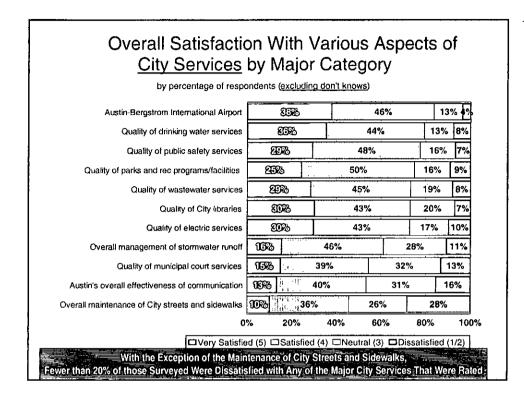

assess resident satisfaction with the delivery of City services
- To measure trends from 2009 to 2010
- To gather input from residents to help set budget priorities
- To compare Austin's performance with other large cities

#### Methodology Survey Description included most of the guestions that were asked in 2009 and a few new ones Method of Administration - by mail and phone to a randomly selected sample of households (in both English and Spanish) - sample was stratified to ensure the completion of at least 200 surveys in each of 6 areas - Sample included households with traditional land lines and cell phones - each survey took approximately 15 minutes to complete Sample size: - 1,314 completed surveys Confidence level: 95% 4 Margin of error: +/- 2.7% overall



2

ç





r

•















i.















÷









.

•

.



•















÷



























### **Priorities for Investment**

- Importance-Satisfaction (I-S) Analysis was performed to assess the potential impact that investments in various city services would have on overall satisfaction with city services over the next 1-2 years
- I-S Rating is calculated by multiplying the percentage of respondents who selected an item as one of their top priorities by 1 minus the percentage of respondents who indicated they agreed with a statement about the issue
- By emphasizing improvements in areas where the level of satisfaction is relatively low and the perceived importance of the service is relatively high, the City will be more likely to cause positive change in overall satisfaction with City serv