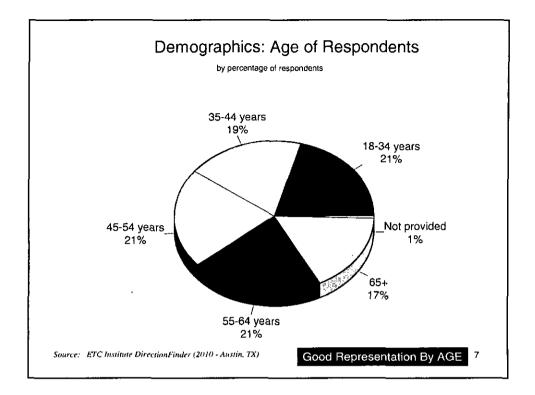

- To objectively assess resident satisfaction with the delivery of City services
- To measure trends from 2009 to 2010
- To gather input from residents to help set budget priorities
- To compare Austin's performance with other large cities

#### Methodology Survey Description included most of the guestions that were asked in 2009 and a few new ones Method of Administration - by mail and phone to a randomly selected sample of households (in both English and Spanish) - sample was stratified to ensure the completion of at least 200 surveys in each of 6 areas - Sample included households with traditional land lines and cell phones - each survey took approximately 15 minutes to complete Sample size: - 1,314 completed surveys Confidence level: 95% 4 Margin of error: +/- 2.7% overall



2

ç





r

•















i.















÷









.

•

.



•















÷



























### **Priorities for Investment**

- Importance-Satisfaction (I-S) Analysis was performed to assess the potential impact that investments in various city services would have on overall satisfaction with city services over the next 1-2 years
- I-S Rating is calculated by multiplying the percentage of respondents who selected an item as one of their top priorities by 1 minus the percentage of respondents who indicated they agreed with a statement about the issue
- By emphasizing improvements in areas where the level of satisfaction is relatively low and the perceived importance of the service is relatively high, the City will be more likely to cause positive change in overall satisfact