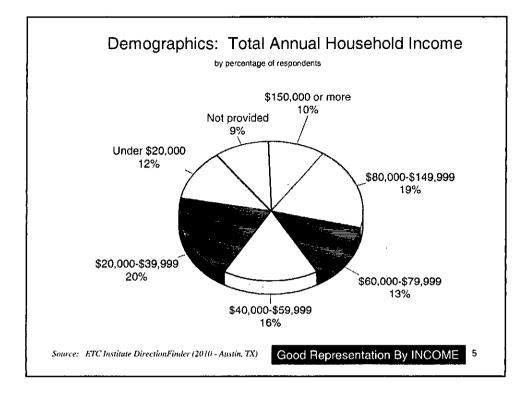

# Purpose

- To objectively assess resident satisfaction with the delivery of City services
- To measure trends from 2009 to 2010
- To gather input from residents to help set budget priorities
- To compare Austin's performance with other large cities

#### Methodology Survey Description included most of the guestions that were asked in 2009 and a few new ones Method of Administration - by mail and phone to a randomly selected sample of households (in both English and Spanish) - sample was stratified to ensure the completion of at least 200 surveys in each of 6 areas - Sample included households with traditional land lines and cell phones - each survey took approximately 15 minutes to complete Sample size: - 1,314 completed surveys Confidence level: 95% 4 Margin of error: +/- 2.7% overall



2

ç





r

•















i.















÷









.

•

.



•















÷



























### **Priorities for Investment**

- Importance-Satisfaction (I-S) Analysis was performed to assess the potential impact that investments in various city services would have on overall satisfaction with city services over the next 1-2 years
- I-S Rating is calculated by multiplying the percentage of respondents who selected an item as one of their top priorities by 1 minus the percentage of respondents who indicated they agreed with a statement about the issue
- By emphasizing improvements in areas where the level of satisfaction is relatively low and the perceived importance of the service is relatively high, the City will be more likely to cause positive change in overall