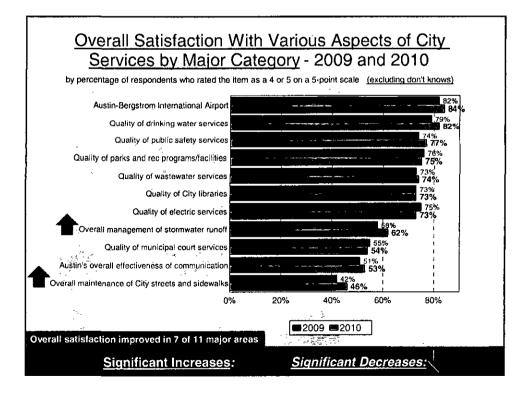

| Calegory of Service                                       | Most<br>Important %                                                                                                                                                                                                                            | Most<br>Important<br>Rank | Satisfaction %                                  | Setisfection<br>Rank | Importance-<br>Satisfaction<br>Rating     | I-S Rating<br>Rank |  |  |  |
|-----------------------------------------------------------|------------------------------------------------------------------------------------------------------------------------------------------------------------------------------------------------------------------------------------------------|---------------------------|-------------------------------------------------|----------------------|-------------------------------------------|--------------------|--|--|--|
| High Priority (IS .1020)                                  |                                                                                                                                                                                                                                                |                           |                                                 |                      |                                           |                    |  |  |  |
| Overall maintenance of City streets and sidewalks         | 36%                                                                                                                                                                                                                                            | 3                         | 46%                                             | 11                   | 0.1977                                    | 1                  |  |  |  |
| Quality of public safety services                         | 63%                                                                                                                                                                                                                                            | 1                         | 78%                                             | 3                    | 0.1415                                    | 2                  |  |  |  |
| Medium Priority (IS <.10)                                 |                                                                                                                                                                                                                                                |                           |                                                 |                      |                                           |                    |  |  |  |
| Quality of drinking water services                        | 46%                                                                                                                                                                                                                                            | 2                         | 79%                                             | 2                    | 0.0954                                    | 3                  |  |  |  |
| Quality of electric services                              | 31%                                                                                                                                                                                                                                            | 4                         | 73%                                             | 7                    | 0.0840                                    | 4                  |  |  |  |
| Quality of parks and rec programs/facilities              | 23%                                                                                                                                                                                                                                            | 5                         | 75%                                             | 4                    | 0.0570                                    | 5                  |  |  |  |
| Austin's overall effectiveness of communication           | 12%                                                                                                                                                                                                                                            | 7                         | 53%                                             | 10                   | 0.0536                                    | 6                  |  |  |  |
| Quality of City libraries                                 | 17%                                                                                                                                                                                                                                            | 6                         | 73%                                             | 6                    | 0.0459                                    | 7                  |  |  |  |
| Quality of wastewater services                            | 12%                                                                                                                                                                                                                                            | 8                         | 73%                                             | 5                    | 0.0307                                    | 8                  |  |  |  |
| Quality of municipal court services                       | 7%                                                                                                                                                                                                                                             | 10                        | 55%                                             | 9                    | 0.0305                                    | 9                  |  |  |  |
| Overall management of stormwater runoff                   | 6%                                                                                                                                                                                                                                             | 11                        | 61%                                             | 8                    | 0.0225                                    | 10                 |  |  |  |
| Austin-Bergstrom International Airport                    | 7%                                                                                                                                                                                                                                             | 9                         | 84%                                             | 1                    | 0.0120                                    | 11                 |  |  |  |
| Note: The I-S Rating is calculated by multiplying the "Mo | st Important"                                                                                                                                                                                                                                  | % by (1-'!                | Satisfaction' %                                 | )                    |                                           |                    |  |  |  |
| Most Important %:                                         | The "Most important" percentrage represents the sum of the first, second, and third<br>most important responses for each item. Respondents were asked to identity<br>the idems they thought were inter most important for the City to provide. |                           |                                                 |                      |                                           |                    |  |  |  |
| Satisfaction %:                                           |                                                                                                                                                                                                                                                |                           | r represents the sum<br>et of satisfaction with | -                    | ind 15° excluding 'don<br>ints on a scale | 't knowa "         |  |  |  |