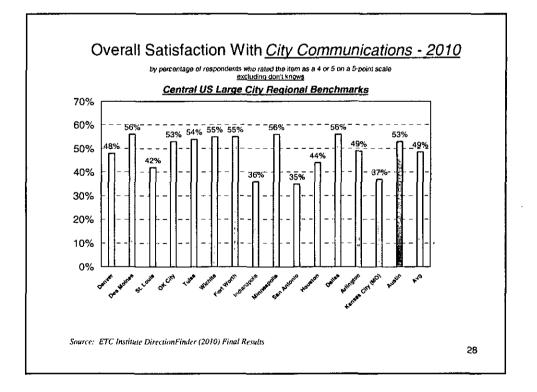

City services
- To measure trends from 2009 to 2010
- To gather input from residents to help set budget priorities
- To compare Austin's performance with other large cities

#### Methodology Survey Description included most of the guestions that were asked in 2009 and a few new ones Method of Administration - by mail and phone to a randomly selected sample of households (in both English and Spanish) - sample was stratified to ensure the completion of at least 200 surveys in each of 6 areas - Sample included households with traditional land lines and cell phones - each survey took approximately 15 minutes to complete Sample size: - 1,314 completed surveys Confidence level: 95% 4 Margin of error: +/- 2.7% overall



2

ç





r

•















i.















÷









.

•

.



•















÷



























### **Priorities for Investment**

- Importance-Satisfaction (I-S) Analysis was performed to assess the potential impact that investments in various city services would have on overall satisfaction with city services over the next 1-2 years
- I-S Rating is calculated by multiplying the percentage of respondents who selected an item as one of their top priorities by 1 minus the percentage of respondents who indicated they agreed with a statement about the issue
- By emphasizing improvements in areas where the level of satisfaction is relatively low and the perceived importance of the service is relatively high, the City will be more likely to cause positive change in overall satisfaction with City services over the next two years

| Calegory of Servi