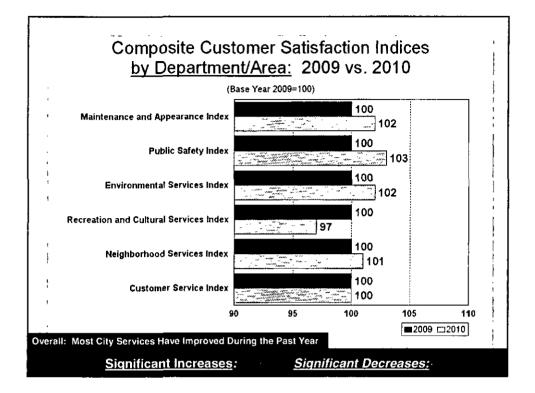

#### Purpose

- To objectively assess resident satisfaction with the delivery of City services
- To measure trends from 2009 to 2010
- To gather input from residents to help set budget priorities
- To compare Austin's performance with other large cities