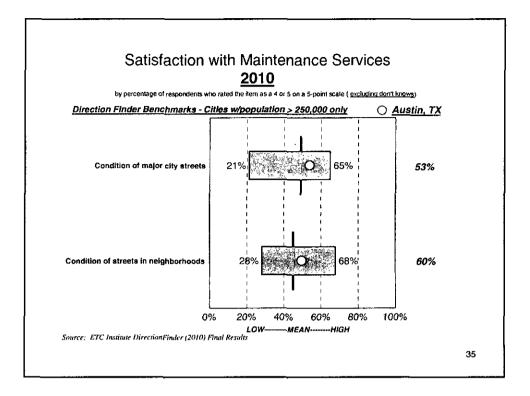

e.

| Category of Service                                                                   | Most<br>Important<br>%                                                        | Most<br>Important<br>Rank                                                          | Satisfaction %                                                | Satisfaction<br>Rank                                                                                        | Importance-<br>Satisfaction<br>Rating                                                           | I-S Rating<br>Rank |  |
|---------------------------------------------------------------------------------------|-------------------------------------------------------------------------------|------------------------------------------------------------------------------------|---------------------------------------------------------------|-------------------------------------------------------------------------------------------------------------|-------------------------------------------------------------------------------------------------|--------------------|--|
| -<br>Very High Priodity (IS >.20)                                                     |                                                                               |                                                                                    |                                                               |                                                                                                             |                                                                                                 |                    |  |
| Traffic flow on major city streets                                                    | 51%                                                                           | 2                                                                                  | 27%                                                           | 8                                                                                                           | 0.3688                                                                                          | 1                  |  |
| Condition of major city streets                                                       | 58%                                                                           | 1                                                                                  | 54%                                                           | 2                                                                                                           | 0.2696                                                                                          | 2                  |  |
| High Priority (IS . 1020)                                                             |                                                                               |                                                                                    |                                                               |                                                                                                             |                                                                                                 |                    |  |
| Timing of traffic signals on city streets                                             | . 27%                                                                         | , <sub>4</sub>                                                                     | 44%                                                           | 5                                                                                                           | 0.1507                                                                                          | 3                  |  |
| Pedestrian accessibility                                                              | 25%                                                                           | 7°5',                                                                              | 46%                                                           | 4                                                                                                           | 0.1382                                                                                          | 4                  |  |
| Condition of streets in your neighborhood                                             | 33%                                                                           | 3 _                                                                                | 60%                                                           | 1 -                                                                                                         | 0.1320                                                                                          | 5                  |  |
| Condition of sidewalks in your neighborhood                                           | 24%                                                                           | 6                                                                                  | 48%                                                           | 3                                                                                                           | 0,1248                                                                                          | 6                  |  |
| Enforcement of local codes and ordinances                                             | 21%                                                                           | 7                                                                                  | 44%                                                           | 6                                                                                                           | 0.1159                                                                                          | 7                  |  |
| Bicycle accessibility                                                                 | 18%                                                                           | 8                                                                                  | 42%                                                           | 7                                                                                                           | 0.1021                                                                                          | 8                  |  |
|                                                                                       |                                                                               |                                                                                    |                                                               |                                                                                                             |                                                                                                 |                    |  |
| Note: The I-S Reting is calculated by multipl<br>Most important %:<br>Satisfaction %: | The Most Imp<br>most importen<br>the items the<br>The 'Sabstade<br>Respondent | ortant" percer<br>t responses fo<br>y thought we<br>on percentag<br>anked their le | tage represente the<br>reach item. Respo<br>re the most impor | i sum of the first,<br>indents were ask<br>tanif for the City<br>in of the ratings."<br>ith the each of the | second, and third<br>ed to identify<br>to provide.<br>4* and *5* excluding<br>e agms on a scale | 'don'i knows.'     |  |