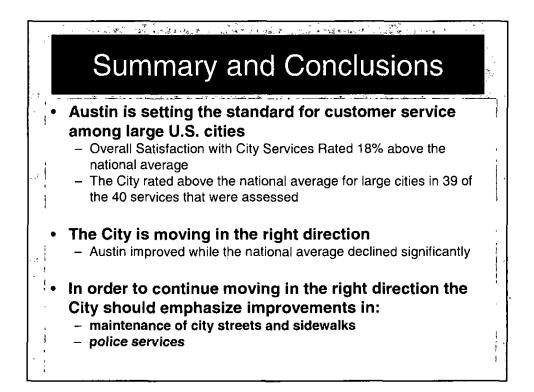

| 6%                        | 10                           | 78%            | . 5                  | 0.0125                                                       | 10                 |
| Note: The I-S Rating is calculated by multiplying the "Most Important" % by (1-Sa<br>Most Important %: | The Mostin<br>Mostimporta | sportant" per<br>At response |                | espoñdents we        | i first, second, and i<br>19 askad to identify<br>10 provide | Natj               |
| Satisfaction %:                                                                                        | Respondents               | ranked they                  | •              | on with the eacl     | ings "4" and "5" exc<br>of the Hemson a s                    | •                  |