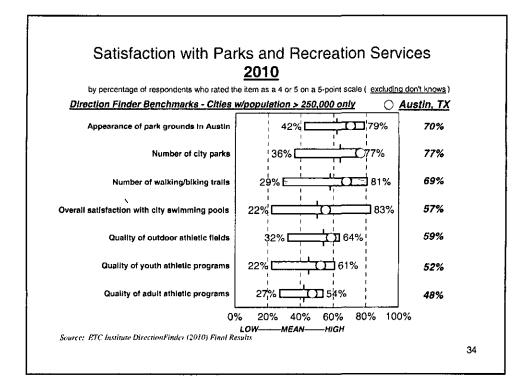

| Category of Service                               | Most<br>Important<br>%                                                                                                                                           | Mest<br>Important<br>Rank | Setislaction %     | Satisfaction<br>Rank | Importance-<br>Satisfaction<br>Rating      | I-S Rating<br>Rank |  |
|---------------------------------------------------|------------------------------------------------------------------------------------------------------------------------------------------------------------------|---------------------------|--------------------|----------------------|--------------------------------------------|--------------------|--|
| High Priority (IS ,10-,20)                        |                                                                                                                                                                  |                           |                    |                      |                                            |                    |  |
| Safety in city parks and park facilities          | 36%                                                                                                                                                              | 1                         | 59%                | 9                    | 0.1472                                     |                    |  |
| Medium Prior(ty (IS <,10)                         |                                                                                                                                                                  |                           |                    |                      |                                            |                    |  |
| Quality of youth athletic programs                | 17%                                                                                                                                                              | 8                         | 52%                | 14                   | 0.0820                                     | 2                  |  |
| Overall quality of parks and recreation programs  | 28%                                                                                                                                                              | 2                         | 71%                | 4                    | 0.0812                                     | 3                  |  |
| Quality of facilities at city parks               | 15%                                                                                                                                                              | 9                         | 59%                | 11                   | 0.0627                                     | 4                  |  |
| Materials at libraries                            | 21%                                                                                                                                                              | 4                         | 71%                | 5                    | 0.0617                                     | 5                  |  |
| Appearance of park grounds in Austin              | 20%                                                                                                                                                              | 5                         | 70%                | 6                    | 0.0601                                     | 6                  |  |
| Number of walking/biking trails                   | 19%                                                                                                                                                              | 6                         | 69%                | 7                    | 0.0580                                     | 7                  |  |
| Overall satisfaction with city swimming pools     | 13%                                                                                                                                                              | 11                        | 57%                | 12                   | 0.0576                                     | 8                  |  |
| Number of city parks                              | 24%                                                                                                                                                              | 3                         | 76%                | 2                    | 0.0574                                     | 9                  |  |
| Library hours                                     | 14%                                                                                                                                                              | 10                        | 59%                | 10                   | 0.0571                                     | 10                 |  |
| Library programs                                  | 18%                                                                                                                                                              | 7                         | 72%                | 3                    | 0.0486                                     | 11                 |  |
| Quality of adult athletic programs                | 7%                                                                                                                                                               | 12                        | 48%                | 15                   | 0.0358                                     | 12                 |  |
| Quality of outdoor athletic fields                | 6%                                                                                                                                                               | 14                        | 60%                | 8                    | 0.0242                                     | 13                 |  |
| Cleanliness of library facilities                 | 6%                                                                                                                                                               | 13                        | 79%                | 1                    | 0.0129                                     | 14                 |  |
| Satisfaction with aquatic programs                | 2%                                                                                                                                                               | 15                        | 54%                | 13                   | 8800.0                                     | 15                 |  |
| Note: The I-S Rating is calculated by multiplying | g the "Most li                                                                                                                                                   | mportant*                 | % by (1-'Satis     | action' %)           |                                            |                    |  |
| Most Important %:                                 | The "Most important" percentage represents the sum of the first, second, and third<br>most important respondes for each item. Respondents were asked to identify |                           |                    |                      |                                            |                    |  |
|                                                   |                                                                                                                                                                  |                           | re the most import |                      |                                            |                    |  |
| Satisfaction %:                                   |                                                                                                                                                                  |                           |                    |                      | ngs "4" and "6" axi<br>of the items on a s |                    |  |