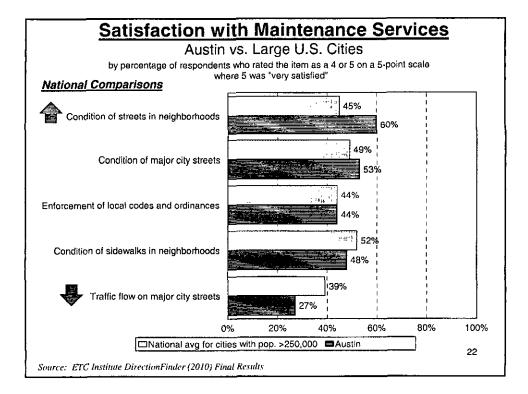

e.

| Category of Service                                                                   | Most<br>Important<br>%                                                        | Most<br>Important<br>Rank                                                          | Satisfaction %                                                | Satisfaction<br>Rank                                                                                        | Importance-<br>Satisfaction<br>Rating                                                           | I-S Rating<br>Rank |  |
|---------------------------------------------------------------------------------------|-------------------------------------------------------------------------------|------------------------------------------------------------------------------------|---------------------------------------------------------------|-------------------------------------------------------------------------------------------------------------|-------------------------------------------------------------------------------------------------|--------------------|--|
| -<br>Very High Priodity (IS >.20)                                                     |                                                                               |                                                                                    |                                                               |                                                                                                             |                                                                                                 |                    |  |
| Traffic flow on major city streets                                                    | 51%                                                                           | 2                                                                                  | 27%                                                           | 8                                                                                                           | 0.3688                                                                                          | 1                  |  |
| Condition of major city streets                                                       | 58%                                                                           | 1                                                                                  | 54%                                                           | 2                                                                                                           | 0.2696                                                                                          | 2                  |  |
| High Priority (IS . 1020)                                                             |                                                                               |                                                                                    |                                                               |                                                                                                             |                                                                                                 |                    |  |
| Timing of traffic signals on city streets                                             | . 27%                                                                         | , <sub>4</sub>                                                                     | 44%                                                           | 5                                                                                                           | 0.1507                                                                                          | 3                  |  |
| Pedestrian accessibility                                                              | 25%                                                                           | 7°5',                                                                              | 46%                                                           | 4                                                                                                           | 0.1382                                                                                          | 4                  |  |
| Condition of streets in your neighborhood                                             | 33%                                                                           | 3 _                                                                                | 60%                                                           | 1 -                                                                                                         | 0.1320                                                                                          | 5                  |  |
| Condition of sidewalks in your neighborhood                                           | 24%                                                                           | 6                                                                                  | 48%                                                           | 3                                                                                                           | 0,1248                                                                                          | 6                  |  |
| Enforcement of local codes and ordinances                                             | 21%                                                                           | 7                                                                                  | 44%                                                           | 6                                                                                                           | 0.1159                                                                                          | 7                  |  |
| Bicycle accessibility                                                                 | 18%                                                                           | 8                                                                                  | 42%                                                           | 7                                                                                                           | 0.1021                                                                                          | 8                  |  |
|                                                                                       |                                                                               |                                                                                    |                                                               |                                                                                                             |                                                                                                 |                    |  |
| Note: The I-S Reting is calculated by multipl<br>Most important %:<br>Satisfaction %: | The Most Imp<br>most importen<br>the items the<br>The 'Sabstade<br>Respondent | ortant" percer<br>t responses fo<br>y thought we<br>on percentag<br>anked their le | tage represente the<br>reach item. Respo<br>re the most impor | i sum of the first,<br>indents were ask<br>tanif for the City<br>in of the ratings."<br>ith the each of the | second, and third<br>ed to identify<br>to provide.<br>4* and *5* excluding<br>e agms on a scale | 'don'i knows.'     |  |