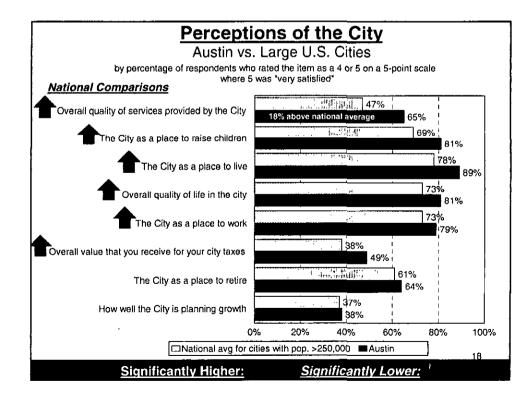

t satisfaction with the delivery of City services
- To measure trends from 2009 to 2010
- To gather input from residents to help set budget priorities
- To compare Austin's performance with other large cities

#### Methodology Survey Description included most of the guestions that were asked in 2009 and a few new ones Method of Administration - by mail and phone to a randomly selected sample of households (in both English and Spanish) - sample was stratified to ensure the completion of at least 200 surveys in each of 6 areas - Sample included households with traditional land lines and cell phones - each survey took approximately 15 minutes to complete Sample size: - 1,314 completed surveys Confidence level: 95% 4 Margin of error: +/- 2.7% overall



2

ç





r

•















i.















÷









.

•

.



•















÷



























### **Priorities for Investment**

- Importance-Satisfaction (I-S) Analysis was performed to assess the potential impact that investments in various city services would have on overall satisfaction with city services over the next 1-2 years
- I-S Rating is calculated by multiplying the percentage of respondents who selected an item as one of their top priorities by 1 minus the percentage of respondents who indicated they agreed with a statement about the issue
- By emphasizing improvements in areas where the level of satisfaction is relatively low and the perceived importance of the service is relatively high, the City will be more likely to cause positive change in overall satisfaction with City services over the