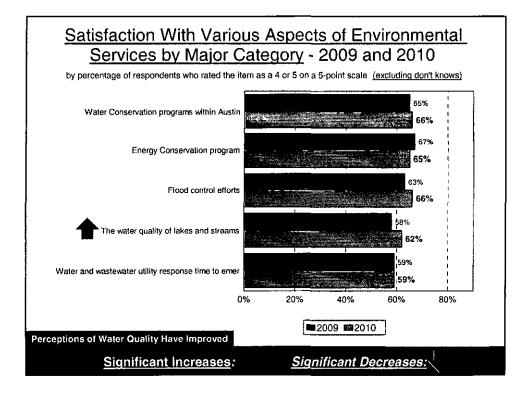

÷

| Category of Service                                                                 | Nost<br>Important<br>%                                                                         | Most<br>Important<br>Rank | Satisfaction %                                | Satisfaction<br>Rank | Importance-<br>Satisfaction<br>Rating | I-S Rating<br>Rank |  |  |  |
|-------------------------------------------------------------------------------------|------------------------------------------------------------------------------------------------|---------------------------|-----------------------------------------------|----------------------|---------------------------------------|--------------------|--|--|--|
| High Priority (IS_10-20)                                                            |                                                                                                |                           |                                               |                      |                                       |                    |  |  |  |
| Water and wastewater utility response time to emergencies                           | . 36%                                                                                          | 2                         | 60%                                           | 5                    | 0.1439                                | 1                  |  |  |  |
| The water quality of lakes and streams                                              | 37%                                                                                            | 1                         | 62%                                           | 4                    | 0.1387                                | 2 📢                |  |  |  |
| Water Conservation programs within Austin                                           | 35%                                                                                            | Э                         | 66%                                           | 1                    | 0.1221                                | 3 📢                |  |  |  |
| Energy Conservation program                                                         | 33%                                                                                            | 4                         | 66%                                           | 2                    | 0.1121                                | 4 🖣                |  |  |  |
| Medium Priority (IS <,10)                                                           |                                                                                                |                           |                                               | _                    |                                       |                    |  |  |  |
| Flood control efforts<br>Note: The I-S Rating is calculated by multiplying the "Mos | 27%                                                                                            | 5<br>% by (1,1%           | 65%                                           | 3                    | 0.0949                                | 5                  |  |  |  |
| Most Important %;                                                                   |                                                                                                |                           |                                               |                      | first, second, and                    | Palasi             |  |  |  |
| indak importante /e.                                                                |                                                                                                |                           |                                               |                      | e asked to identify                   |                    |  |  |  |
|                                                                                     |                                                                                                |                           | re the most import                            |                      |                                       |                    |  |  |  |
| Satisfaction %:                                                                     | The "Satisfaction" percentage represents the sum of the ratings "4" and "5" excluding don't ki |                           |                                               |                      |                                       |                    |  |  |  |
|                                                                                     |                                                                                                |                           | level of satisfaction<br>ry satisfied and "1" |                      | of the items on a                     | scale              |  |  |  |