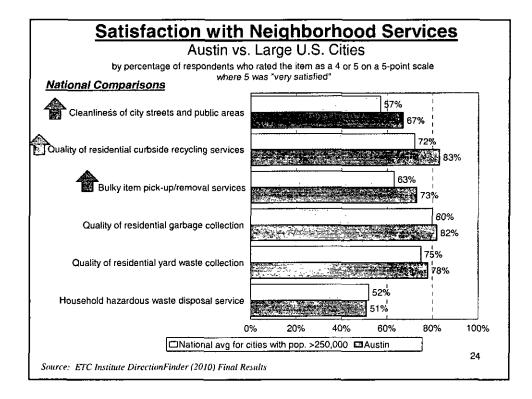

,

| Residential and Neighborhood Services                                                                  | Nost<br>Important<br>%    | Moat<br>Important<br>Rank    | Satisfaction % | Satisfaction<br>Rank | Importance-<br>Satisfaction<br>Rating                        | I-S Rating<br>Rank |
|--------------------------------------------------------------------------------------------------------|---------------------------|------------------------------|----------------|----------------------|--------------------------------------------------------------|--------------------|
| High Priority (19, 19, 20)                                                                             |                           |                              |                |                      | _                                                            |                    |
| Code enforcement of weed lots, abandoned vehicles, grafifit & dilapidated buildings                    | 28%                       | 4                            | 47%            | 10                   | 0.1517                                                       | 1                  |
| Safety of your danking water                                                                           | 54%                       | ţ                            | 81%            | 4                    | 0.1021                                                       | 2                  |
| Medium Priority (IS <, 10)                                                                             |                           |                              |                |                      |                                                              |                    |
| Cleanliness of city streets and public areas                                                           | 28%                       | 5                            | 67%            | 8                    | 0.0924                                                       | 3                  |
| Quality of residential garbage collection                                                              | 43%                       | 2                            | 82%            | 3                    | 0.0771                                                       | 4                  |
| Household hazardous waste disposal service                                                             | 13%                       | 8                            | 51%            | 9                    | 0.0616                                                       | 5                  |
| Reliability of your electric service                                                                   | 39%                       | 3                            | 87%            | 1                    | 0.0516                                                       | 6                  |
| Cleanliness of your neighborhood                                                                       | 17%                       | 7                            | 71%            | 7                    | 0.0493                                                       | 7                  |
| Quality of residential curbside recycling services                                                     | 21%                       | 6                            | 83%            | 2                    | 0.0357                                                       | 8                  |
| Bulky tem pick-up/removal services                                                                     | 9%                        | 9                            | 73%            | 6                    | 0.0253                                                       | 9                  |
| Quality of residential yard waste collection                                                           | 6%                        | 10                           | 78%            | . 5                  | 0.0125                                                       | 10                 |
| Note: The I-S Rating is calculated by multiplying the "Most Important" % by (1-Sa<br>Most Important %: | The Mostin<br>Mostimporta | sportant" per<br>At response |                | espoñdents we        | i first, second, and i<br>19 askad to identify<br>10 provide | Natj               |
| Satisfaction %:                                                                                        | Respondents               | ranked they                  | •              | on with the eacl     | ings "4" and "5" exc<br>of the Hemson a s                    | •                  |