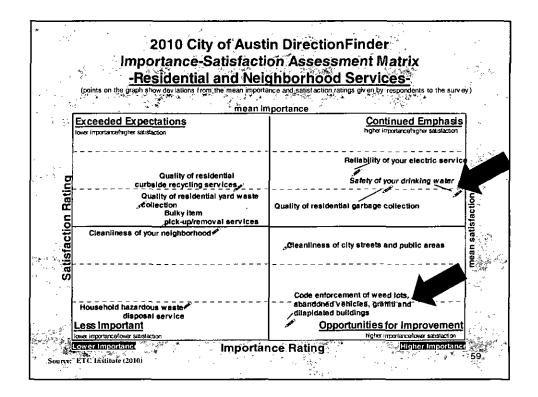

,

| Residential and Neighborhood Services                                                                  | Nost<br>Important<br>%    | Moat<br>Important<br>Rank    | Satisfaction % | Satisfaction<br>Rank | Importance-<br>Satisfaction<br>Rating                        | I-S Rating<br>Rank |
|--------------------------------------------------------------------------------------------------------|---------------------------|------------------------------|----------------|----------------------|--------------------------------------------------------------|--------------------|
| High Priority (19, 19, 20)                                                                             |                           |                              |                |                      | _                                                            |                    |
| Code enforcement of weed lots, abandoned vehicles, grafifit & dilapidated buildings                    | 28%                       | 4                            | 47%            | 10                   | 0.1517                                                       | 1                  |
| Safety of your danking water                                                                           | 54%                       | ţ                            | 81%            | 4                    | 0.1021                                                       | 2                  |
| Medium Priority (IS <, 10)                                                                             |                           |                              |                |                      |                                                              |                    |
| Cleanliness of city streets and public areas                                                           | 28%                       | 5                            | 67%            | 8                    | 0.0924                                                       | 3                  |
| Quality of residential garbage collection                                                              | 43%                       | 2                            | 82%            | 3                    | 0.0771                                                       | 4                  |
| Household hazardous waste disposal service                                                             | 13%                       | 8                            | 51%            | 9                    | 0.0616                                                       | 5                  |
| Reliability of your electric service                                                                   | 39%                       | 3                            | 87%            | 1                    | 0.0516                                                       | 6                  |
| Cleanliness of your neighborhood                                                                       | 17%                       | 7                            | 71%            | 7                    | 0.0493                                                       | 7                  |
| Quality of residential curbside recycling services                                                     | 21%                       | 6                            | 83%            | 2                    | 0.0357                                                       | 8                  |
| Bulky tem pick-up/removal services                                                                     | 9%                        | 9                            | 73%            | 6                    | 0.0253                                                       | 9                  |
| Quality of residential yard waste collection                                                           | 6%                        | 10                           | 78%            | . 5                  | 0.0125                                                       | 10                 |
| Note: The I-S Rating is calculated by multiplying the "Most Important" % by (1-Sa<br>Most Important %: | The Mostin<br>Mostimporta | sportant" per<br>At response |                | espoñdents we        | i first, second, and i<br>19 askad to identify<br>10 provide | Natj               |
| Satisfaction %:                                                                                        | Respondents               | ranked they                  | •              | on with the eacl     | ings "4" and "5" exc<br>of the Hemson a s                    | •                  |