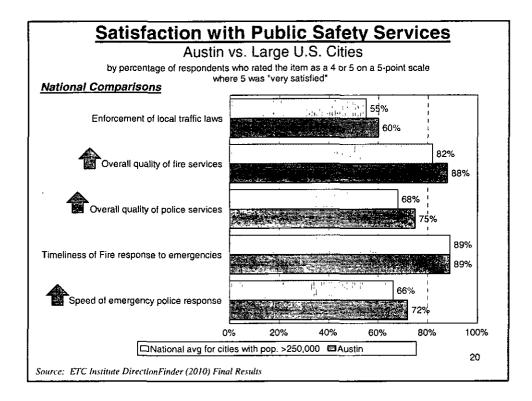

tisfaction with the delivery of City services
- To measure trends from 2009 to 2010
- To gather input from residents to help set budget priorities
- To compare Austin's performance with other large cities

#### Methodology Survey Description included most of the guestions that were asked in 2009 and a few new ones Method of Administration - by mail and phone to a randomly selected sample of households (in both English and Spanish) - sample was stratified to ensure the completion of at least 200 surveys in each of 6 areas - Sample included households with traditional land lines and cell phones - each survey took approximately 15 minutes to complete Sample size: - 1,314 completed surveys Confidence level: 95% 4 Margin of error: +/- 2.7% overall



2

ç





r

•















i.















÷









.

•

.



•















÷



























### **Priorities for Investment**

- Importance-Satisfaction (I-S) Analysis was performed to assess the potential impact that investments in various city services would have on overall satisfaction with city services over the next 1-2 years
- I-S Rating is calculated by multiplying the percentage of respondents who selected an item as one of their top priorities by 1 minus the percentage of respondents who indicated they agreed with a statement about the issue
- By emphasizing improvements in areas where the level of satisfaction is relatively low and the perceived importance of the service is relatively high, the City will be more likely to cause positive change in overall satisfaction with City services over the next