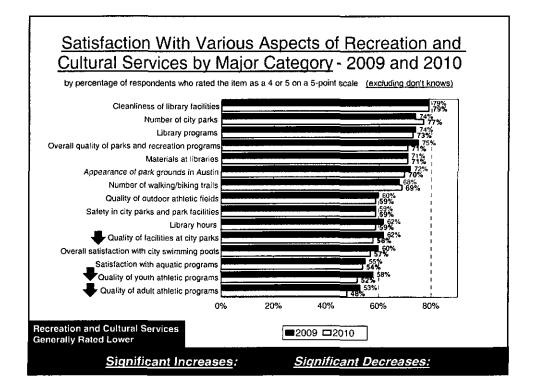

| Category of Service                               | Most<br>Important<br>%                                                                                                                                           | Mest<br>Important<br>Rank | Setislaction %     | Satisfaction<br>Rank | Importance-<br>Satisfaction<br>Rating      | I-S Rating<br>Rank |  |
|---------------------------------------------------|------------------------------------------------------------------------------------------------------------------------------------------------------------------|---------------------------|--------------------|----------------------|--------------------------------------------|--------------------|--|
| High Priority (IS ,10-,20)                        |                                                                                                                                                                  |                           |                    |                      |                                            |                    |  |
| Safety in city parks and park facilities          | 36%                                                                                                                                                              | 1                         | 59%                | 9                    | 0.1472                                     |                    |  |
| Medium Prior(ty (IS <,10)                         |                                                                                                                                                                  |                           |                    |                      |                                            |                    |  |
| Quality of youth athletic programs                | 17%                                                                                                                                                              | 8                         | 52%                | 14                   | 0.0820                                     | 2                  |  |
| Overall quality of parks and recreation programs  | 28%                                                                                                                                                              | 2                         | 71%                | 4                    | 0.0812                                     | 3                  |  |
| Quality of facilities at city parks               | 15%                                                                                                                                                              | 9                         | 59%                | 11                   | 0.0627                                     | 4                  |  |
| Materials at libraries                            | 21%                                                                                                                                                              | 4                         | 71%                | 5                    | 0.0617                                     | 5                  |  |
| Appearance of park grounds in Austin              | 20%                                                                                                                                                              | 5                         | 70%                | 6                    | 0.0601                                     | 6                  |  |
| Number of walking/biking trails                   | 19%                                                                                                                                                              | 6                         | 69%                | 7                    | 0.0580                                     | 7                  |  |
| Overall satisfaction with city swimming pools     | 13%                                                                                                                                                              | 11                        | 57%                | 12                   | 0.0576                                     | 8                  |  |
| Number of city parks                              | 24%                                                                                                                                                              | 3                         | 76%                | 2                    | 0.0574                                     | 9                  |  |
| Library hours                                     | 14%                                                                                                                                                              | 10                        | 59%                | 10                   | 0.0571                                     | 10                 |  |
| Library programs                                  | 18%                                                                                                                                                              | 7                         | 72%                | 3                    | 0.0486                                     | 11                 |  |
| Quality of adult athletic programs                | 7%                                                                                                                                                               | 12                        | 48%                | 15                   | 0.0358                                     | 12                 |  |
| Quality of outdoor athletic fields                | 6%                                                                                                                                                               | 14                        | 60%                | 8                    | 0.0242                                     | 13                 |  |
| Cleanliness of library facilities                 | 6%                                                                                                                                                               | 13                        | 79%                | 1                    | 0.0129                                     | 14                 |  |
| Satisfaction with aquatic programs                | 2%                                                                                                                                                               | 15                        | 54%                | 13                   | 8800.0                                     | 15                 |  |
| Note: The I-S Rating is calculated by multiplying | g the "Most li                                                                                                                                                   | mportant*                 | % by (1-'Satis     | action' %)           |                                            |                    |  |
| Most Important %:                                 | The "Most important" percentage represents the sum of the first, second, and third<br>most important respondes for each item. Respondents were asked to identify |                           |                    |                      |                                            |                    |  |
|                                                   |                                                                                                                                                                  |                           | re the most import |                      |                                            |                    |  |
| Satisfaction %:                                   |                                                                                                                                                                  |                           |                    |                      | ngs "4" and "6" axi<br>of the items on a s |                    |  |