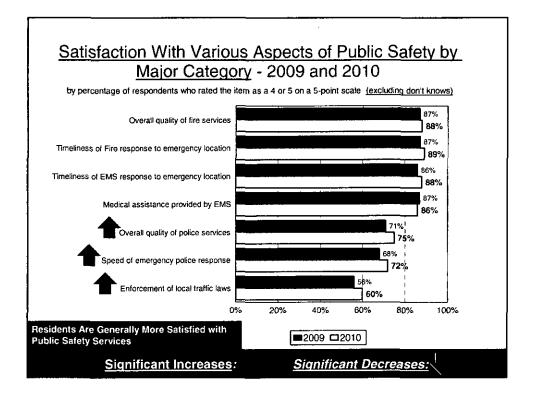

۰.

|                                                                        | Most<br>Important            | Most<br>Important |                                  | Satisfaction    | Importance-<br>Satisfaction              | I-S Rating            |
|------------------------------------------------------------------------|------------------------------|-------------------|----------------------------------|-----------------|------------------------------------------|-----------------------|
| Category of Service                                                    | <u>*</u>                     | Rank              | *                                | Rank            | Rating                                   | Rank                  |
| High Priority (IS_1020)                                                |                              |                   |                                  |                 |                                          |                       |
| Overall quality of police services                                     | 44%                          | 1                 | 74%                              | 5               | 0.1150                                   |                       |
| Medium Priority (IS <.10)                                              |                              |                   |                                  |                 |                                          |                       |
| Speed of emergency police response                                     | 30%                          | 2                 | 72%                              | 6               | 0.0839                                   | 2                     |
| Medical assistance provided by EMS                                     | 25%                          | 4                 | 86%                              | 4               | 0.0354                                   | 3                     |
| Enforcement of local traffic laws                                      | 8%                           | 7                 | 60%                              | 7               | 0.0332                                   | 4                     |
| Overall quality of fire services                                       | 28%                          | 3                 | 86%                              | 1               | 0.0329                                   | 5                     |
| Timeliness of Fire response to emergency location                      | 19%                          | 5                 | 88%                              | 2               | 0.0232                                   | 6                     |
| Timeliness of EMS response to emergency location                       | 18%                          | 6                 | 87%                              | З               | 0.0230                                   | 7                     |
| Note: The I-S Rating is calculated by multiplying<br>Most Important %: | The "Most In<br>most importa | aportant" perc    | entage represe<br>for each item. | ents the sum of | the first and seco<br>vere asked to Idei |                       |
| Satisfaction %:                                                        | Th - 10-1 4                  |                   |                                  | the sum of the  | otioos "4" end *5                        | " excluding 'don't kn |