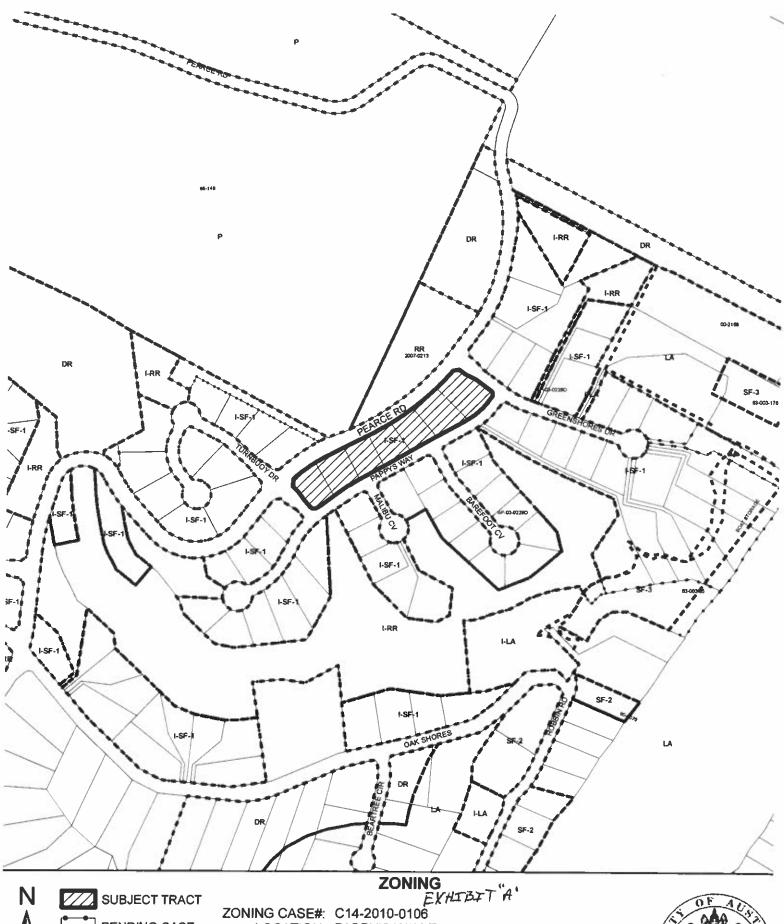

locally known as the property located at Pearce Road, Pappy's Way, and Turnbuoy Drive, in the City of Austin, Travis County, Texas, and generally identified in the map attached as Exhibit "A".

Draft: 10/26/2010

/// SUBJECT TRACT

PENDING CASE

LOCATION: PAPPY'S WAY, TURNBOUY DR & PEARCE RD

ZONING BOUNDARY CON TO THE SUBJECT AREA: N/A GRID: E28, E29

MANAGER: C. PATTERSON