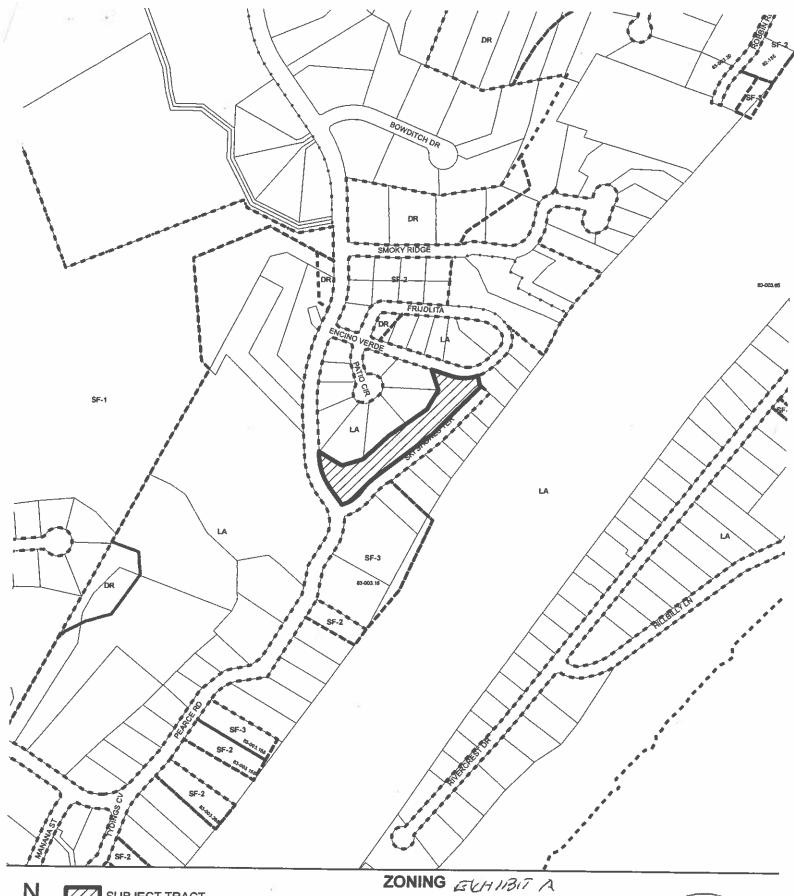

| ORDINANCE N                                              | 0                                                                                                                                                                   |
|----------------------------------------------------------|---------------------------------------------------------------------------------------------------------------------------------------------------------------------|
| PROPERTY GENERALLY KNOWN LOCATED AT PEARCE ROAD AND      | INITIAL PERMANENT ZONING FOR THE<br>N AS GREENSHORES ON LAKE AUSTIN<br>SKI SHORES TERRACE AND CHANGING<br>CRIM-LAKE AUSTIN RESIDENCE (I-LA)<br>DENCE (LA) DISTRICT. |
| BE IT ORDAINED BY THE CITY                               | COUNCIL OF THE CITY OF AUSTIN:                                                                                                                                      |
|                                                          | Section 25-2-191 of the City Code is amended to described in Zoning Case No. C14-2010-0110, on iew Department, as follows:                                          |
| Tract One: From interim-Lake Ausresidence (LA) district. | tin residence (I-LA) district to Lake Austin                                                                                                                        |
| in Travis County, Texas, the tract of                    | s, out of the James Spillman Survey No. Two, land more particularly described by metes and ne 4178, Page 1181, of the Deed Records of                               |
|                                                          | earce Road and Ski Shores Terrace, in the City of ly identified in the map attached as Exhibit "A".                                                                 |
| PART 2. This ordinance takes effect on _                 | , 2010.                                                                                                                                                             |
| PASSED AND APPROVED, 2010                                | §<br>§<br>§                                                                                                                                                         |
|                                                          | Lee Leffingwell<br>Mayor                                                                                                                                            |
| APPROVED:                                                | ATTEST:                                                                                                                                                             |
| Karen M. Kennard Acting City Attorney                    | Shirley A. Gentry City Clerk                                                                                                                                        |

Draft: 10/22/2010

Page 1 of 1

COA Law Department

PENDING CASE

ZONING BOUNDARY

ZONING CASE#: C14-2010-0110

LOCATION: SKI SHORES TERRACE & PEARCE RD

SUBJECTAREA: 0.000 ACRES

GRID: E28

MANAGER: CLARK PATTERSON

1" = 400'

This map has been produced by the Communications Technology Management Dept. on behalf of the Planning Development Review Dept. for the sole purpose of geographic reference. No warranty is made by the City of Austin regarding specific accuracy or completeness.