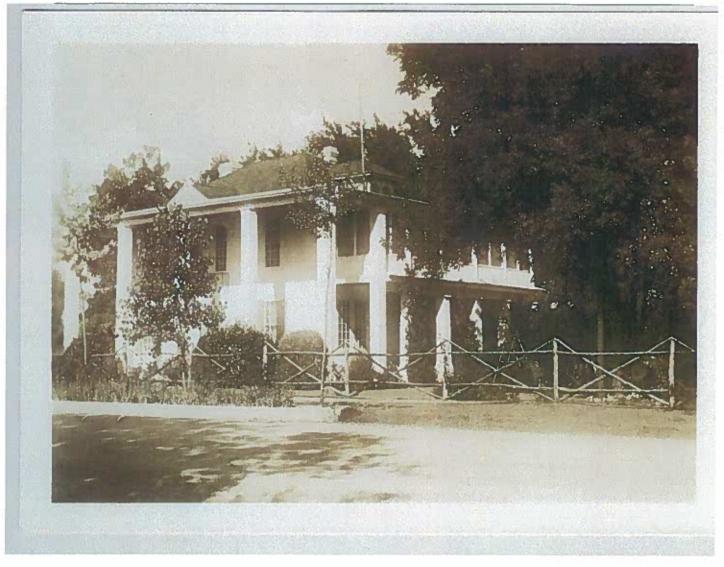

The Hyde Park Neighborhood Association has been extremely diligent in researching the property and has found several photographs from the early part of the century which show the original appearance of the house; the photographs confirm the vast difference in the historic and current appearance of the house.

#### Architecture:

The building was originally a two-story frame house with a two-story porch wrapping around the front and south side. Full-length columns embellish the façade, with jalousie windows arranged two on each side and six above the simply pedimented door. The house is capped by a hipped roof with dormers on the north and south sides. A two-story addition is set at an unusual diagonal angle off the back with a style reminiscent of the 1940s, including metal-frame windows and a rooftop with an open metal railing. It is difficult to assess exactly when these changes were made - the 1922, 1935 and 1962 Sanborn maps all show the structure with the two-story wrap-around porch but without the angled addition.