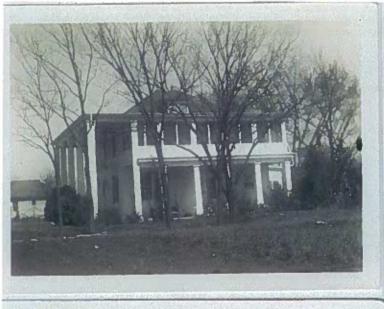

The Hyde Park Neighborhood Association has been extremely diligent in researching the property and has found several photographs from the early part of the century which show the original appearance of the house; the photographs confirm the vast difference in the historic and current appearance of the house.

#### Architecture:

The building was originally a two-story frame house with a two-story porch wrapping around the front and south side. Full-length columns embellish the façade, with jalousie windows arranged two on each side and six above the simply pedimented door. The house is capped by a hipped roof with dormers on the north and south sides. A two-story addition is set at an unusual diagonal angle off the back with a style reminiscent of the 1940s, including metal-frame windows and a rooftop with an open metal railing. It is difficult to assess exactly when these changes were made - the 1922, 1935 and 1962 Sanborn maps all show the structure with the two-story wrap-around porch but without the angled addition.

PRESENT USE: Residence

**CONDITION**: Poor

PRESENT OWNER:

Helen Nohra Sylvia Dudney, Trustee 4211 Avenue G Austin, TX 78751-3815

DATE BUILT: ca. 1908

<u>ALTERATIONS/ADDITIONS</u>: Several additions; the house has been covered in stucco, the windows are not original, and the gable on the south has been removed. The second story porch has been enclosed and is shown as a wrap-around porch by the Sanborn maps rather than a side porch. An odd diagonal addition appears to have been added in the 1940s.