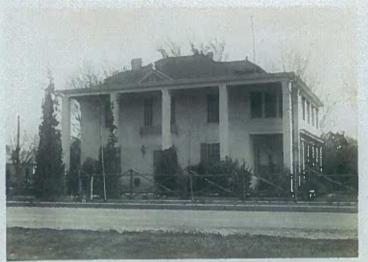

#### BASIS FOR RECOMMENDATION:

The house does not maintain its historic appearance, and staff cannot recommend a house that does not maintain its historic integrity to this extent. The original frame house has been stuccoed; all the original windows have been removed and replaced with jalousie-type windows; the sleeping porches on the south side of the central block have been enclosed, and an unsympathetic non-historic addition has been built to the southeast of the main house at an odd angle. The house is not contributing to the Hyde Park National Register Historic District with all of these modifications and therefore does not maintain sufficient integrity of materials and design to qualify as a historic landmark.

#### Architecture:

The building was originally a two-story frame house with a two-story porch wrapping around the front and south side. Full-length columns embellish the façade, with jalousie windows arranged two on each side and six above the simply pedimented door. The house is capped by a hipped roof with dormers on the north and south sides. A two-story addition is set at an unusual diagonal angle off the back with a style reminiscent of the 1940s, including metal-frame windows and a rooftop with an open metal railing. It is difficult to assess exactly when these changes were made - the 1922, 1935 and 1962 Sanborn maps all show the structure with the two-story wrap-around porch but without the angled addition.

PRESENT USE: Residence

**CONDITION**: Poor

PRESENT OWNER:

Helen Nohra Sylvia Dudney, Trustee 4211 Avenue G Austin, TX 78751-3815

DATE BUILT: ca. 1908

<u>ALTERATIONS/ADDITIONS</u>: Several additions; the house has been covered in stucco, the windows are not original, and the gable on the south has been removed. The second story porch has been enclosed and is shown as a wrap-around porch by the Sanborn maps rather than a side porch. An odd diagonal addition appears to have been added in the 1940s.