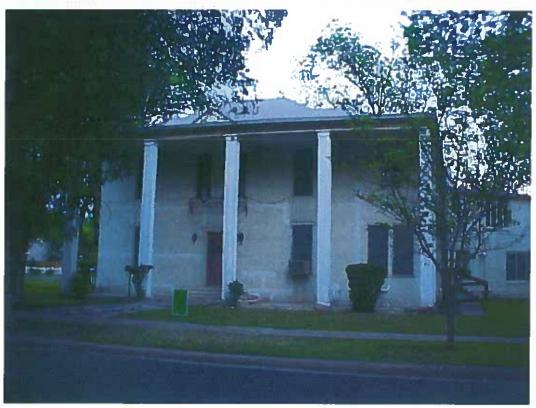

#### BASIS FOR RECOMMENDATION:

The house does not maintain its historic appearance, and staff cannot recommend a house that does not maintain its historic integrity to this extent. The original frame house has been stuccoed; all the original windows have been removed and replaced with jalousie-type windows; the sleeping porches on the south side of the central block have been enclosed, and an unsympathetic non-historic addition has been built to the southeast of the main house at an odd angle. The house is not contributing to the Hyde Park National Register Historic District with all of these modifications and therefore does not maintain sufficient integrity of materials and design to qualify as a historic landmark.

#### Architecture:

The building was originally a two-story frame house with a two-story porch wrapping around the front and south side. Full-length columns embellish the façade, with jalousie windows arranged two on each side and six above the simply pedimented door. The house is capped by a hipped roof with dormers on the north and south sides. A two-story addition is set at an unusual diagonal angle off the back with a style reminiscent of the 1940s, including metal-frame windows and a rooftop with an open metal railing. It is difficult to assess exactly when these changes were made - the 1922, 1935 and 1962 Sanborn maps all show the structure with the two-story wrap-around porch but without the angled addition.

PRESENT USE: Residence

**CONDITION**: Poor

PRESENT OWNER:

Helen Nohra Sylvia Dudney, Trustee 4211 Avenue G Austin, TX 78751-3815

DATE BUILT: ca. 1908

<u>ALTERATIONS/ADDITIONS</u>: Several additions; the house has been covered in stucco, the windows are not original, and the gable on the south has been removed. The second story porch has been enclosed and is shown as a wrap-around porch by the Sanborn maps rather than a side porch. An odd diagonal addition appears to have been added in the 1940s.