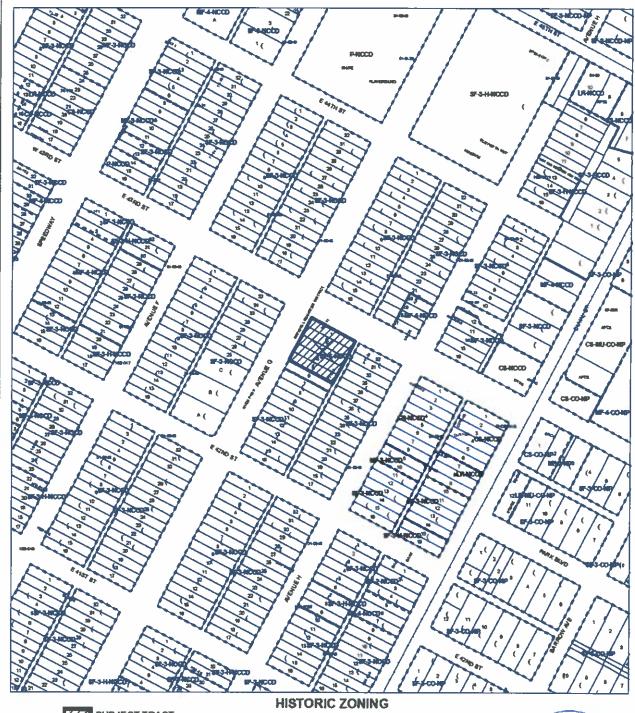

## Location Map

ZONING CASE#: C14H-2010-0039 LOCATION: 4213 AVENUE G

GRID: K25

MANAGER: S.SADOWSKY

STATE OF THE PARTY OF THE PARTY

This map has been produced by the Communications Technology Management Dept. on behalf of the Planning Development Review Dept. for the sole purpose of geographic reference. No warranty is made by the City of Austin regarding specific accuracy or completeness.

**WATERSHED**: Waller Creek

ADDRESS OF PROPOSED ZONING CHANGE: 4213 Avenue G

ZONING FROM: SF-6-NCCD to SF-6-NCCD-H

SUMMARY STAFF RECOMMENDATION: Staff does not recommend the proposed zoning change from Townhouse-Condominium Residence - Neighborhood Conservation Combining District (SF-6-NCCD) to Townhouse Condominium Residence - Neighborhood Conservation Combining District · Historic (SF-6-NCCD-H) Combining District zoning. Staff recommends release of the demolition permit. The 1908 wood-frame house was completely obliterated when the house was stuccoed over and all of the windows were replaced with jalousie windows. A test for whether a building retains its integrity of materials and design is whether a figure from the historic period of the house would recognize it today, and staff believes that that house has lost its historic wood-frame appearance to such an extent that the house associated with the Bradfords has been completely lost. To qualify as an individual landmark, the Land Development Code states that a structure must maintain its historic appearance, and this house clearly does not. Therefore, while recognizing that the house has significance to the Hyde Park neighborhood groups who have pushed constantly for its preservation, the house does not qualify as a historic landmark because of the massive changes to its exterior. The current owner has no plans for restoration of the house because of its deteriorated state, and staff cannot recommend a building for landmark designation without a restoration of its historic appearance.