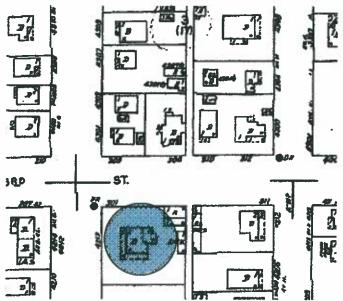

## Location Map

ZONING CASE#: C14H-2010-0039 LOCATION: 4213 AVENUE G

GRID: K25

MANAGER: S.SADOWSKY

STATE OF THE PARTY OF THE PARTY

This map has been produced by the Communications Technology Management Dept. on behalf of the Planning Development Review Dept. for the sole purpose of geographic reference. No warranty is made by the City of Austin regarding specific accuracy or completeness.