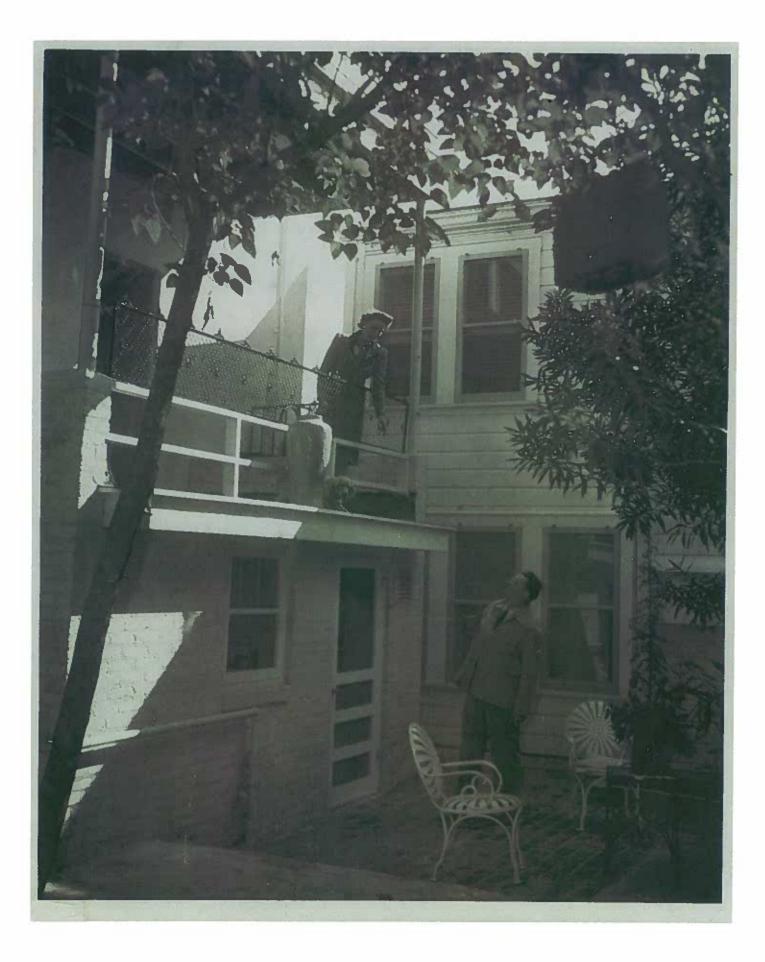

The Hyde Park Neighborhood Association has been extremely diligent in researching the property and has found several photographs from the early part of the century which show the original appearance of the house; the photographs confirm the vast difference in the historic and current appearance of the house.

#### Architecture:

The building was originally a two-story frame house with a two-story porch wrapping around the front and south side. Full-length columns embellish the façade, with jalousie windows arranged two on each side and six above the simply pedimented door. The house is capped by a hipped roof with dormers on the north and south sides. A two-story addition is set at an unusual diagonal angle off the back with a style reminiscent of the 1940s, including metal-frame windows and a rooftop with an open metal railing. It is difficult to assess exactly when these changes were made - the 1922, 1935 and 1962 Sanborn maps all show the structure with the two-story wrap-around porch but without the angled addition.

PRESENT USE: Residence

**CONDITION**: Poor

PRESENT OWNER:

Helen Nohra Sylvia Dudney, Trustee 4211 Avenue G Austin, TX 78751-3815

DATE BUILT: ca. 1908

<u>ALTERATIONS/ADDITIONS</u>: Several additions; the house has been covered in stucco, the windows are not original, and the gable on the south has been removed. The second story porch has been enclosed and is shown as a wrap-around porch by the Sanborn maps rather than a side porch. An odd diagonal addition appears to have been added in the 1940s.