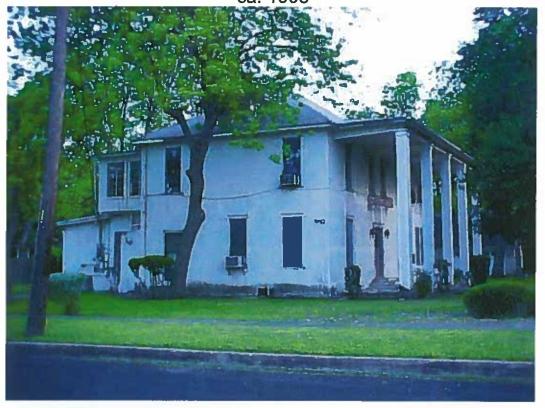

#### BASIS FOR RECOMMENDATION:

The house does not maintain its historic appearance, and staff cannot recommend a house that does not maintain its historic integrity to this extent. The original frame house has been stuccoed; all the original windows have been removed and replaced with jalousie-type windows; the sleeping porches on the south side of the central block have been enclosed, and an unsympathetic non-historic addition has been built to the southeast of the main house at an odd angle. The house is not contributing to the Hyde Park National Register Historic District with all of these modifications and therefore does not maintain sufficient integrity of materials and design to qualify as a historic landmark.

#### Architecture:

The building was originally a two-story frame house with a two-story porch wrapping around the front and south side. Full-length columns embellish the façade, with jalousie windows arranged two on each side and six above the simply pedimented door. The house is capped by a hipped roof with dormers on the north and south sides. A two-story addition is set at an unusual diagonal angle off the back with a style reminiscent of the 1940s, including metal-frame windows and a rooftop with an open metal railing. It is difficult to assess exactly when these changes were made - the 1922, 1935 and 1962 Sanborn maps all show the structure with the two-story wrap-around porch but without the angled addition.

PRESENT USE: Residence

**CONDITION**: Poor

PRESENT OWNER:

Helen Nohra Sylvia Dudney, Trustee 4211 Avenue G Austin, TX 78751-3815

DATE BUILT: ca. 1908

<u>ALTERATIONS/ADDITIONS</u>: Several additions; the house has been covered in stucco, the windows are not original, and the gable on the south has been removed. The second story porch has been enclosed and is shown as a wrap-around porch by the Sanborn maps rather than a side porch. An odd diagonal addition appears to have been added in the 1940s.