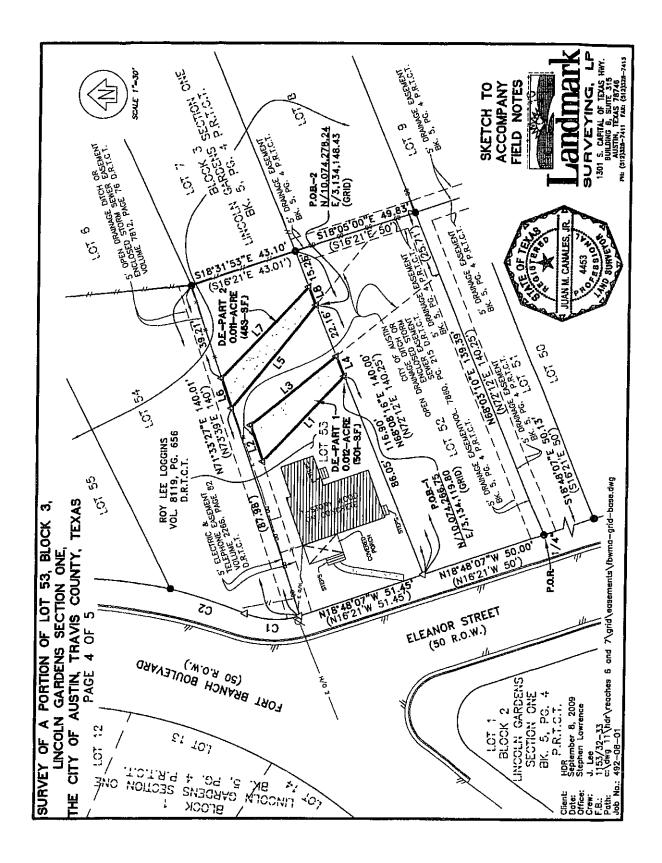

(Drainage Easement) Lot 53, Block 3, Lincoln Gardens Section One Fort Branch Creek Reach 6 & 7, Proj. No. 6039.059

#### LEGAL DESCRIPTION

Field notes description for a parcel of land containing 0.023 of an acre of land, comprised of two parcels of land equivalent to a total of 964 square feet of land, out of and a part of Lot 53, Block 3, Lincoln Gardens Section One, a subdivision in the City of Austin, Travis County, Texas according to the map or plat thereof recorded in Book 5, Page 4 of the Plat Records of Travis County, Texas and being the same Lot 53, Block 3, Lincoln Gardens Section One which was conveyed to Roy Lee Loggins by that certain Warranty Deed executed November 29, 1982 and recorded in Volume 8119, Page 656 of the Deed Records of Travis County, Texas; said parcel of land being described as Part 1, containing 0.012 of an acre of land, and Part 2, containing 0.011 of an acre of land, and being more particularly described by metes and bounds, as follows, and as shown on the attached sketch:

PART 1 0.012-ACRE (501-S.F.)

**BEGINNING FOR REFERENCE** at a 1/4-inch iron rod found on the east right-of-way line of Eleanor Street (50' Right-of-Way) monumenting the southwest corner of said Lot 52, same being the northwest corner of Lot 51, above referenced Block 3, Lincoln Gardens Section One, from which a 1/2-inch iron rod found on said east right-of-way line of Eleanor Street at the southwest corner of said Lot 51, Block 3, same being the northwest corner of Lot 50, said Block 3 bears S18°48'07"E a distance of 50.13 feet; **Thence**, with the common line of said east right-of-way line of Eleanor Street and said Lot 52, Block 3, N18°48'07"W a distance of 50.00 feet to a calculated point at the northwest corner of said Lot 52, Block 3, same being the southwest corner of Lot 53, said Block 3; **Thence**, with the common line of said Lot 52 and Lot 53, Block 3, N68°08'16"E a distance of 86.05 feet to a 80d nail set, for the southwest corner and **POINT OF BEGINNING** of this easement, having Texas State Plane Grid Coordinate (Central Zone-4203, NAD83(CORS), U.S. Survey Feet, Combined Scale Factor 0 999923385) values of N= 10,074,266.75, E= 3,134,119.80;

THENCE, through said Lot 53, Block 3, the following three (3) courses:

 N47°05'54"W a distance of 47.09 feet to a 80d nail set on the most southerly line of a City of Austin open drainage ditch or enclosed storm sewer easement recorded in Volume 7860, Page 215 of the Deed Records of Travis County, Texas, for the northwest corner of this easement;

> CAPITAL VIEW CENTER 1301 SOUTH CAPITAL OF TEXAS HIGHWAY BUILDING B, SUITE 315, AUSTIN, TEXAS 78746 (512) 328-7411 (512) 328-7413 T.U.C.P.W.B.E./H.U.B./D.B.E.

> > Exhibit A Page 1 of 5

- 2) With said City of Austin open drainage ditch or enclosed storm sewer easement, N71°33'27"E a distance of 15.50 feet to a 80d nail set at an angle point of said City of Austin open drainage ditch or enclosed storm sewer easement, for the northeast corner of this easement; and
- 3) Continuing with said City of Austin open drainage ditch or enclosed storm sewer easement, S39°33'12"E a distance of 43.73 feet to an 80d nail set on said common line of said Lot 52 and Lot 53, Block 3, for the southeast corner of this easement;

**THENCE**, with said common line of said Lot 52 and Lot 53, Block 3, S68°08'16"W a distance of 8 69 feet to the "**POINT OF BEGINNING**", and containing 0.012 of an acre of land, more or less.

### PART 2 0.011-ACRE (463-S.F.)

**BEGINNING FOR REFERENCE** at a 1/4-inch iron rod found on the east right-of-way line of Eleanor Street (50' Right-of-Way) monumenting the southwest corner of said Lot 52, same being the northwest corner of Lot 51, above referenced Block 3, Lincoln Gardens Section One, from which a 1/2-inch iron rod found on said east right-of-way line of Eleanor Street at the southwest corner of said Lot 51, Block 3, same being the northwest corner of Lot 50, said Block 3 bears S18°48'07"E a distance of 50.13 feet; Thence, with the common line of said east right-of-way line of Eleanor Street and said Lot 52, Block 3, N18°48'07"W a distance of 50.00 feet to a calculated point at the northwest corner of said Lot 52, Block 3, same being the southwest corner of Lot 53, said Block 3; Thence, with the common line of said Lot 52 and Lot 53, Block 3, N68°08'16"E a distance of 116.90 feet to an 80d nail set on the most easterly line of an existing City of Austin open drainage ditch or enclosed storm sewer easement, for the southwest corner and **POINT OF BEGINNING** of this easement, having Texas State Plane Grid Coordinate (Central Zone-4203, NAD83(CORS), U.S. Survey Feet, Combined Scale Factor 0.999923385) values of N= 10,074,278.24, E= 3,134,148.43;

**THENCE**, through said Lot 53, Block 3 and with said most easterly line of an existing City of Austin open drainage ditch or enclosed storm sewer easement and through said Lot 53, Block 3, N51°34'38''W a distance of 53.11 feet to an 80d nail set on the south line of Lot 54, said Block 3, for the northeast corner of said City of Austin open drainage ditch or enclosed storm sewer easement, and the northwest corner of this easement;

**THENCE**, with said south line of Lot 54, said Block 3, N71°33'27"E a distance of 12.81 feet to an 80d nail set, for the northeast corner of this easement;

THENCE, through said Lot 53, Block 3, S47°05'54"E a distance of 50.15 feet to an 80d nail set on said common line of Lot 52 and Lot 53, Block 3, for the southeast corner of this easement, from which a 1/2-inch iron rod found at the southeast corner of said Lot 53, Block 3, same being the northeast corner of said Lot 52, Block 3 bears N68°08'16"E a distance of 15.26 feet;

> CAPITAL VIEW CENTER 1301 SOUTH CAPITAL OF TEXAS HIGHWAY BUILDING B, SUITE 315, AUSTIN, TEXAS 78746 (512) 328-7411 (512) 328-7413 T.U.C.P./W.B.E./H.U.B./D.B.E.

THENCE, with said common line of Lot 52 and Lot 53, Block 3, S68°08'16"W a distance of 7.84 feet to the "POINT OF BEGINNING", and containing 0.011 of an acre of land, more or less.