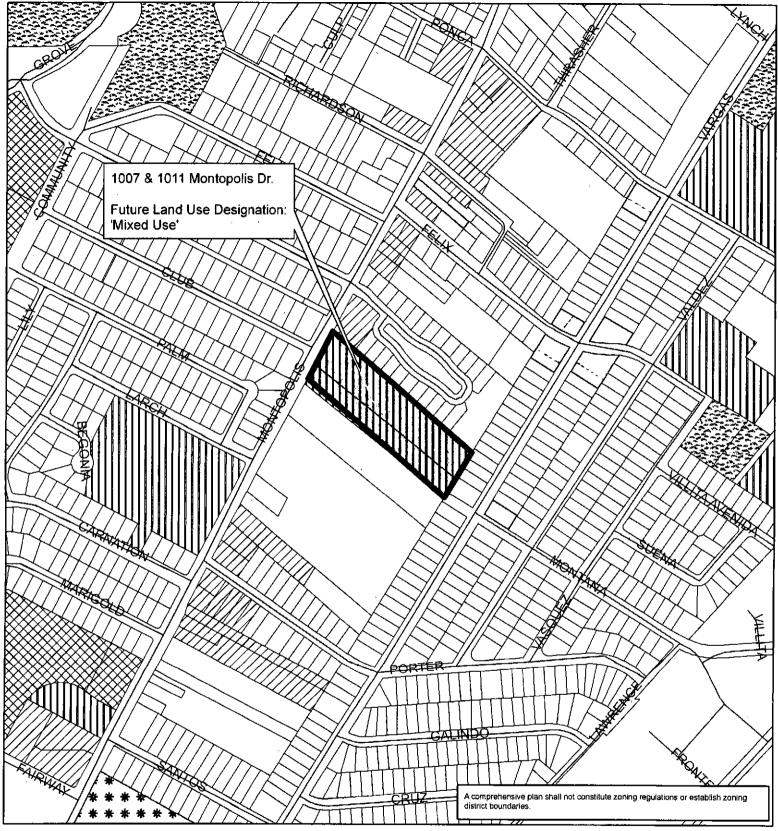

## ORDINANCE NO. 20141211-155

AN ORDINANCE AMENDING ORDINANCE NO. 010927-05, WHICH ADOPTED THE MONTOPOLIS COMBINED NEIGHBORHOOD PLAN AS AN ELEMENT OF THE IMAGINE AUSTIN COMPREHENSIVE PLAN, TO CHANGE THE LAND USE DESIGNATION ON THE FUTURE LAND USE MAP FOR PROPERTY LOCATED AT 1007 AND 1011 MONTOPOLIS DRIVE.

## BE IT ORDAINED BY THE CITY COUNCIL OF THE CITY OF AUSTIN:

- **PART 1.** Ordinance No. 010927-05 adopted the Montopolis Combined Neighborhood Plan as an element of the Imagine Austin Comprehensive Plan.
- **PART 2.** Ordinance No. 010927-05 is amended to change the land use designation from civic use to mixed use for the property located at 1007 and 1011 Montopolis Drive on the future land use map attached as Exhibit "A" and incorporated in this ordinance, and described in File NPA-2014-0005.02 at the Planning and Development Review Department.

## Exhibit A Montopolis Neighborhood Planning Area Amendment NPA-2014-0005.02

This product is for informational purposes and may not have been prepared for or be suitable for legal, engineering, or surveying purposes. It does not represent an on-the-ground survey and represents only the approximate relative location of property boundaries.

Section 11

180

| F            | Future Land Use |                          |       |  |
|--------------|-----------------|--------------------------|-------|--|
|              | Single-Family   | Specific Regulating Dist | trict |  |
| $ \boxtimes$ | Multi-Family    | Office                   |       |  |
|              | Commercial      | Civic                    |       |  |
|              | Mixed Use       | Recreation & Open Spa    | ice   |  |
| ı            | •               | Subject Property         | ļ     |  |