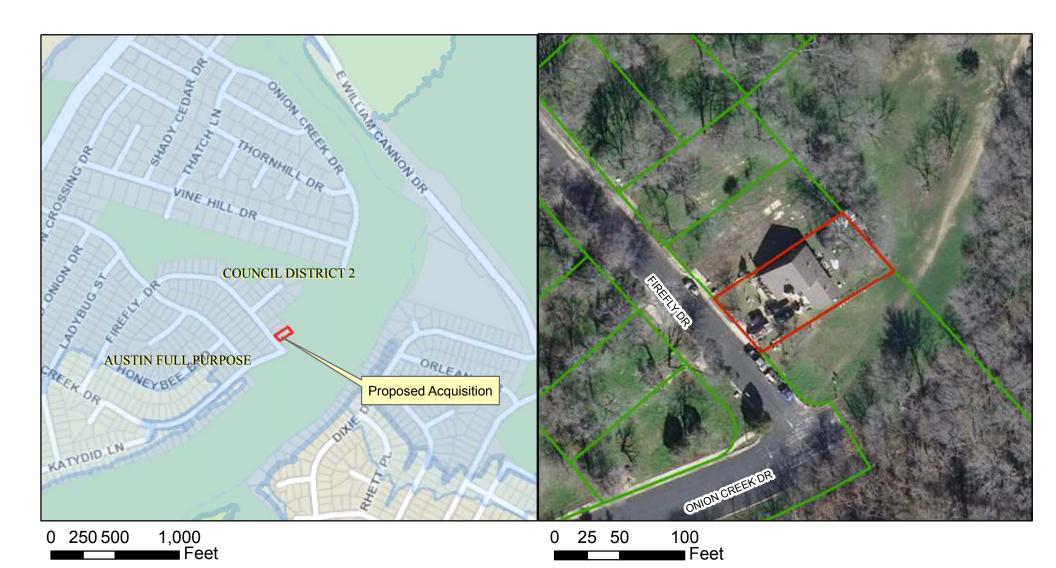

## Proposed Acquisition at 7102 Firefly Dr

Lot Lines

City of Austin Fully Developed 25-Year Floodplain City of Austin Fully Developed 100-Year Floodplain 2012-13 Aerial Imagery, City of Austin

This product is for informational purposes and may not have been prepared for or be suitable for legal, engineering, or surveying purposes. It does not represent an on-the-ground survey and represents only the approximate relative location of property boundaries.