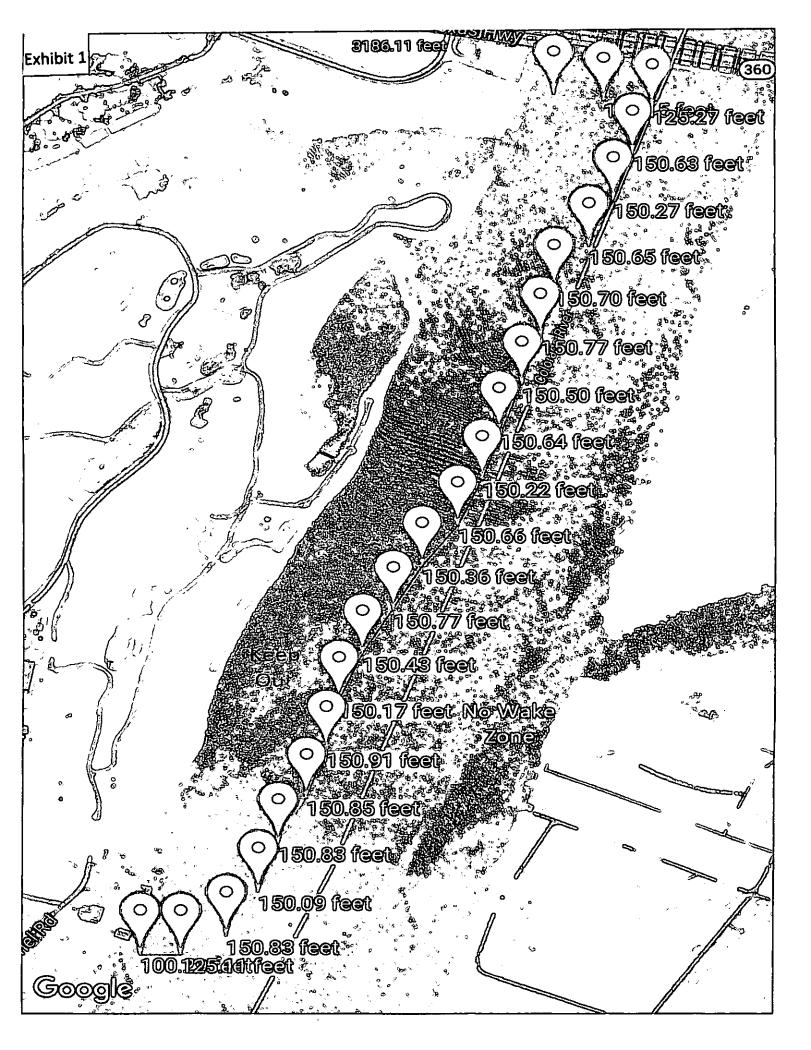

## BE IT ORDAINED BY THE CITY COUNCIL OF THE CITY OF AUSTIN:

**PART 1.** The council finds that:

- (A) The Austin Country Club is the venue hosting the PGA World Golf Championships-Dell Match Play event between March 17, 2016 and March 28, 2016.
- (B) Due to the popularity of this event, organizers and the Austin Police Department expect large crowds of boats to congregate on Lake Austin, adjacent to the Austin Country Club, while the event is ongoing.
- (C) If boat traffic is restricted on Lake Austin by creating a SLOW NO WAKE navigation control zone and a KEEP OUT navigation control zone, public safety will be improved. The creation of these temporary navigation control zones protects public safety and allows access for emergency boats and other vehicles during the event. These navigation zones will be marked by navigation buoys, purchased by the PGA and installed by the LCRA.

## PART 2. The council enacts the following:

- (A) From March 17, 2016 to March 28, 2016, a KEEP OUT navigation control zone shall be established as shown on the map attached as Exhibit 1. The regulations established in City Code § 8-5-2(3) shall apply in the navigation control zone.
- (B) From March 20, 2016 to March 28, 2016 a SLOW NO WAKE navigation control zone shall be established as shown on the maps attached as Exhibits 2 and 3. The regulations established in City Code § 8-5-2(10) shall apply in the navigation control zone.
- (C) A person commits an offense if the person does not comply with the regulations indicated by the navigation buoys marking the KEEP OUT navigation control zone and the SLOW – NO WAKE navigation control zone.