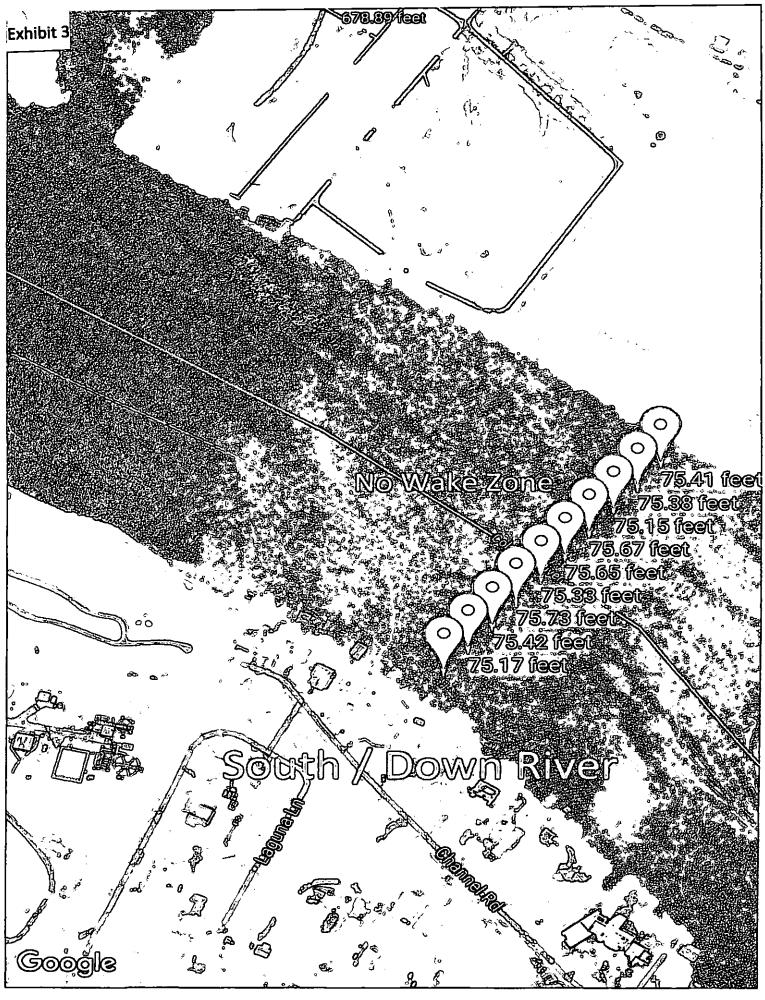

## PART 2. The council enacts the following:

- (A) From March 17, 2016 to March 28, 2016, a KEEP OUT navigation control zone shall be established as shown on the map attached as Exhibit 1. The regulations established in City Code § 8-5-2(3) shall apply in the navigation control zone.
- (B) From March 20, 2016 to March 28, 2016 a SLOW NO WAKE navigation control zone shall be established as shown on the maps attached as Exhibits 2 and 3. The regulations established in City Code § 8-5-2(10) shall apply in the navigation control zone.
- (C) A person commits an offense if the person does not comply with the regulations indicated by the navigation buoys marking the KEEP OUT navigation control zone and the SLOW – NO WAKE navigation control zone.