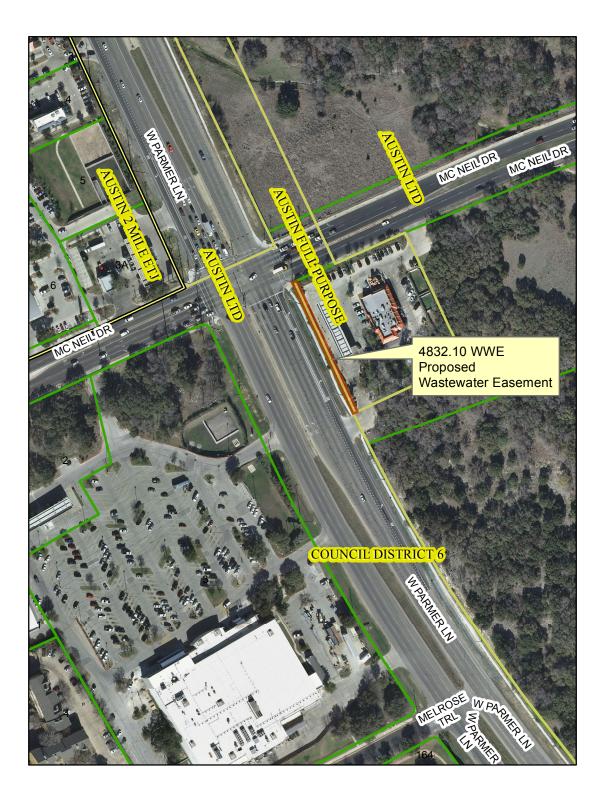

Proposed Easement 4832.10 WWE Parmer Lane Interceptor Project

## Classify

2012-13 Aerial Imagery, City of Austin

This product is for informational purposes and may not have been prepared for or be suitable for legal, engineering, or surveying purposes. It does not represent an on-the-ground survey and represents only the approximate relative location of property boundaries.