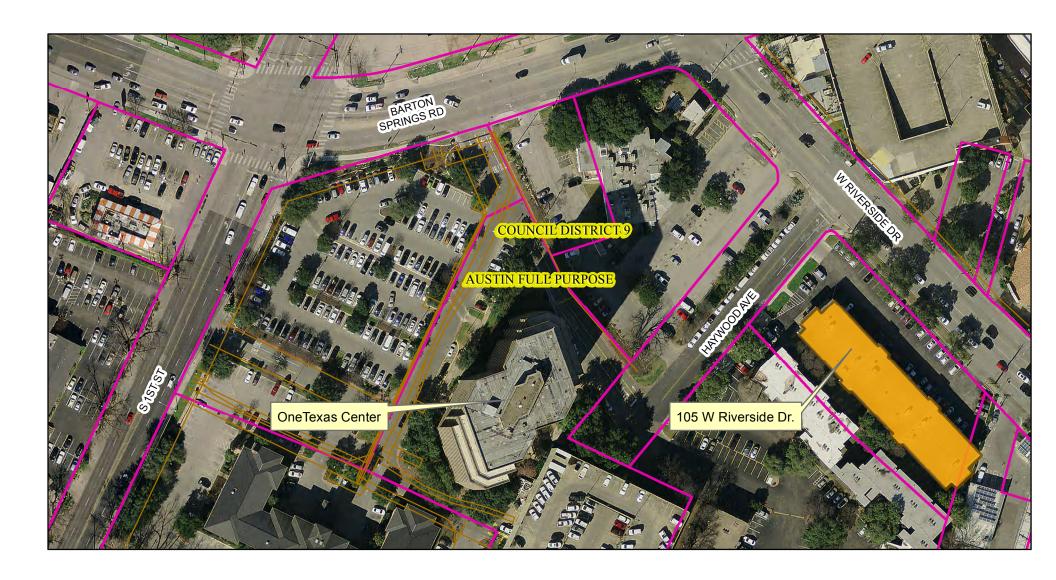

## Proposed location for Office Space for The Watershed Protection Department

2015 Aerial Imagery, City of Austin

105 W. Riverside Dr.

0 50 100 200 Feet This product is for informational purposes and may not have been prepared for or be suitable for legal, engineering, or surveying purposes. It does not represent an on-the-ground survey and represents only the approximate relative location of property boundaries.