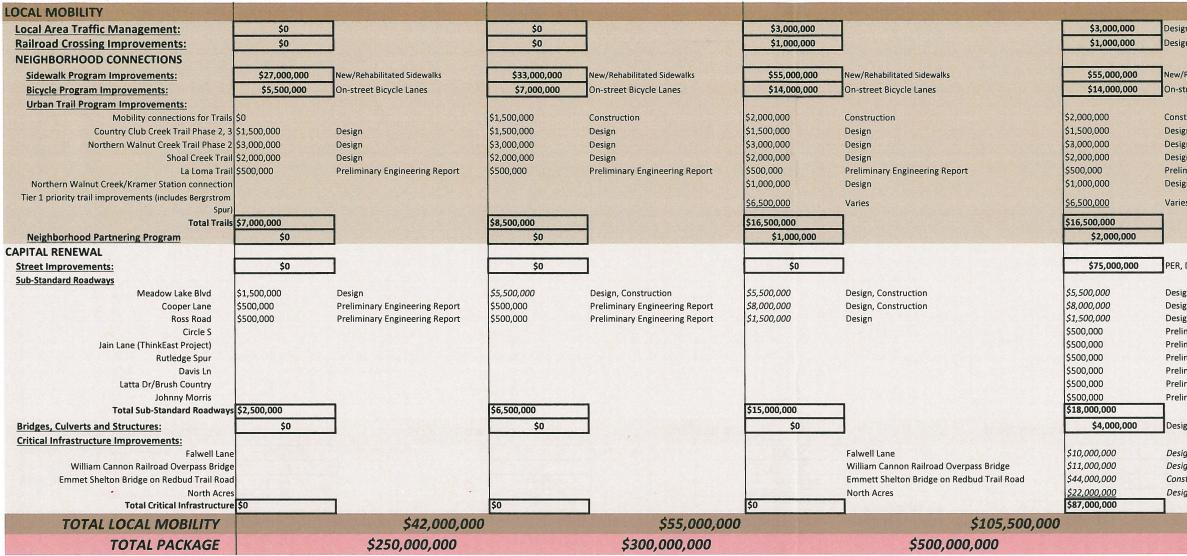

| gn, Construction               | \$3,000,000  | Design, Construction           |
|--------------------------------|--------------|--------------------------------|
| gn, Construction               | \$0          | Design, Construction           |
|                                |              | \$85,000,000                   |
| (Debel: Utebed Cideurellin     | ¢55 000 000  | New/Rehabilitated Sidewalks    |
| Rehabilitated Sidewalks        | \$55,000,000 |                                |
| treet Bicycle Lanes            | \$14,000,000 | On-street Bicycle Lanes        |
| struction                      | \$1,500,000  | Construction                   |
|                                | \$1,500,000  | Design                         |
| gn                             | \$3,000,000  | Design                         |
| gn<br>gn                       | \$2,000,000  | Design                         |
| iminary Engineering Report     | \$500,000    | Preliminary Engineering Report |
| gn                             | \$1,000,000  | Design                         |
| es                             | \$6,500,000  |                                |
|                                | \$16,000,000 | -                              |
|                                | \$10,000,000 |                                |
|                                | 20           |                                |
| , Design, Construction         | \$42,000,000 | PER, Design, Construction      |
| , besign, construction         | \$12,000,000 |                                |
| ign, Construction              | \$5,500,000  | Design, Construction           |
| ign, Construction              | \$500,000    | Preliminary Engineering Report |
| ign                            | \$500,000    | Preliminary Engineering Report |
| iminary Engineering Report     |              |                                |
|                                | \$6,500,000  |                                |
| ign, Construction              | \$4,000,000  | Design                         |
|                                |              |                                |
| ign, Construction (add'I funds | \$6,000,000  | Design                         |
| ign, Construction              | \$1,000,000  | Design                         |
| struction                      | \$3,000,000  | Design                         |
| ign, Construction              | \$4,500,000  | Design                         |
| 4.0                            | \$14,500,000 |                                |
| \$275,500,00                   | 0            | \$155,000,000                  |
| \$720,000,000                  |              | \$720,000,000                  |