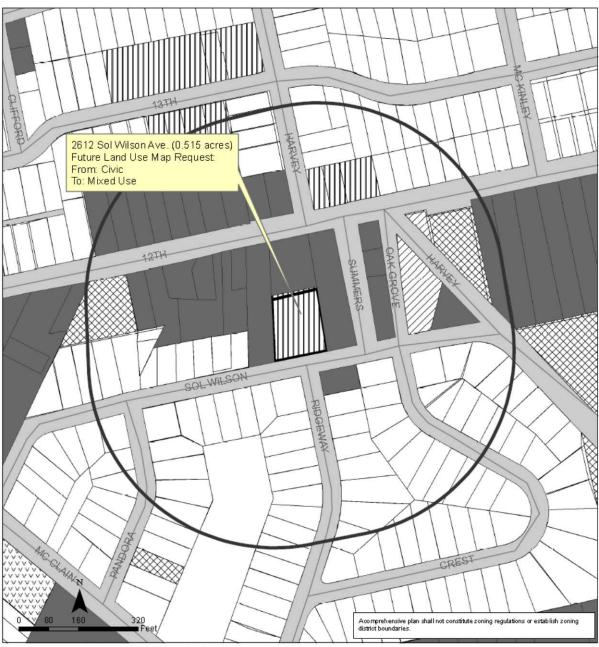

#### NEIGHBORHOOD PLAN AMENDMENT REVIEW SHEET

**NEIGHORHOOD PLAN:** Rosewood

**CASE#:** NPA-2015-0008.01 **DATE FILED**: July 28, 2015 (In-cycle)

**PROJECT NAME**: Sol Wilson

**PC DATE:** December 8, 2015

November 10, 2015

ADDRESS: 2612 Sol Wilson Avenue

**DISTRICT AREA**: 1

**SITE AREA:** 0.515 acres

**OWNER/APPLICANT:** Fox Investment Properties, LLC

**AGENT:** Lenworth Consulting (Ignacio "Nash" Gonzales)

#### TYPE OF AMENDMENT:

**Change in Future Land Use Designation** 

From: Civic To: Mixed Use

**Base District Zoning Change** 

**Related Zoning Case:** C14-2015-0102 **From:** LR-MU-V-NP **To:** CS-MU-CO-NP