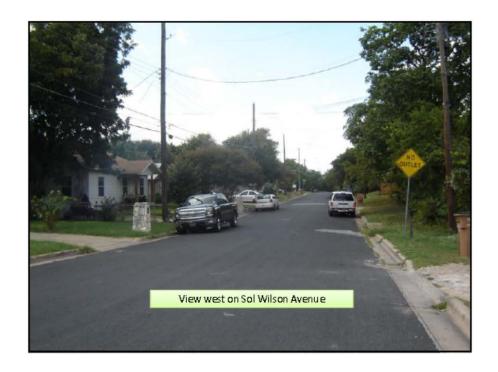

**BACKGROUND**: The application was filed on July 28, 2015, which is in-cycle for neighborhood planning areas located on the east side of IH-35.

The applicant proposes to change the land use on the future land use map from Civic to Mixed Use for a commercial/retail development. The proposed zoning change request is from LR-MU-V-NP to CS-MU-CO-NP. For more information on the proposed zoning change, please see case report C14-2015-0102.