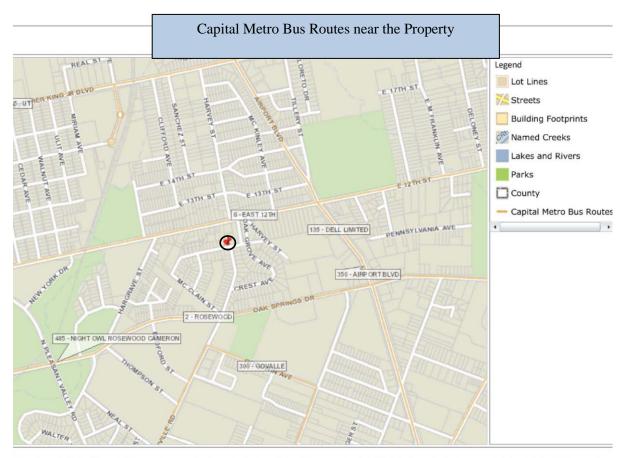

#### IMAGINE AUSTIN PLANNING PRINCIPLES

- 1. Create complete neighborhoods across Austin that provide a mix of housing types to suit a variety of household needs and incomes, offer a variety of transportation options, and have easy access to daily needs such as schools, retail, employment, community services, and parks and other recreation options.
  - The applicant's request for mixed use land use could provide residential uses on the property, in addition to office and retail uses. The property is near bus routes, commercial uses and within walking distances to parks.
- 2. Support the development of compact and connected activity centers and corridors that are well-served by public transit and designed to promote walking and bicycling as a way of reducing household expenditures for housing and transportation.
  - The property is not located on an activity corridor or an activity center.
- Protect neighborhood character by ensuring context-sensitive development and directing
  more intensive development to activity centers and corridors, redevelopment, and infill
  sites.
  - The property is not located on an activity corridor or an activity center.