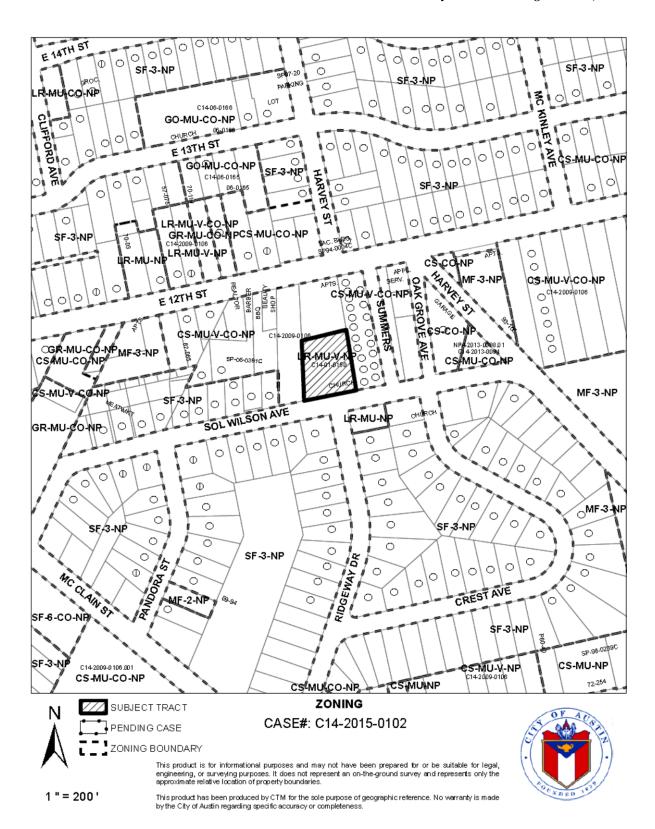

#### TYPE OF AMENDMENT:

**Change in Future Land Use Designation** 

From: Civic To: Mixed Use

**Base District Zoning Change** 

**Related Zoning Case:** C14-2015-0102 **From:** LR-MU-V-NP **To:** CS-MU-CO-NP

**BACKGROUND**: The application was filed on July 28, 2015, which is in-cycle for neighborhood planning areas located on the east side of IH-35.

The applicant proposes to change the land use on the future land use map from Civic to Mixed Use for a commercial/retail development. The proposed zoning change request is from LR-MU-V-NP to CS-MU-CO-NP. For more information on the proposed zoning change, please see case report C14-2015-0102.