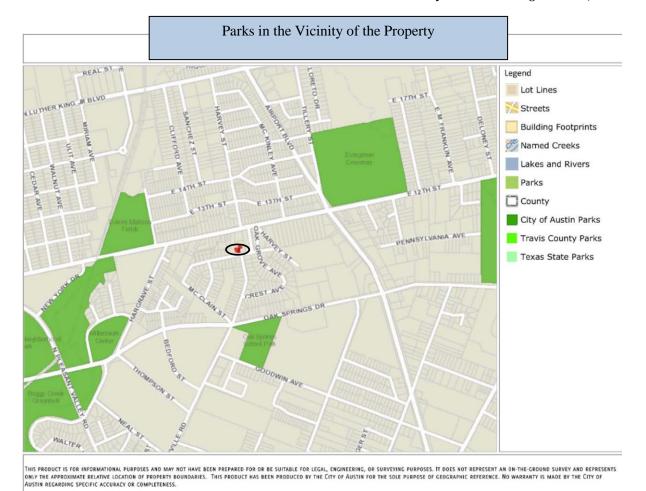

#### IMAGINE AUSTIN PLANNING PRINCIPLES

- 1. Create complete neighborhoods across Austin that provide a mix of housing types to suit a variety of household needs and incomes, offer a variety of transportation options, and have easy access to daily needs such as schools, retail, employment, community services, and parks and other recreation options.
  - The applicant's request for mixed use land use could provide residential uses on the property, in addition to office and retail uses. The property is near bus routes, commercial uses and within walking distances to parks.
- 2. Support the development of compact and connected activity centers and corridors that are well-served by public transit and designed to promote walking and bicycling as a way of reducing household expenditures for housing and transportation.
  - The property is not located on an activity corridor or an activity center.
- Protect neighborhood character by ensuring context-sensitive development and directing
  more intensive development to activity centers and corridors, redevelopment, and infill
  sites.
  - The property is not located on an activity corridor or an activity center.