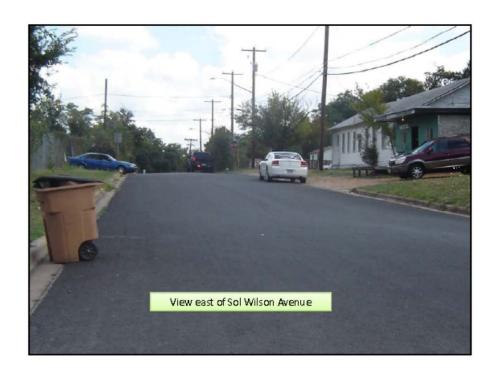

**BACKGROUND**: The application was filed on July 28, 2015, which is in-cycle for neighborhood planning areas located on the east side of IH-35.

The applicant proposes to change the land use on the future land use map from Civic to Mixed Use for a commercial/retail development. The proposed zoning change request is from LR-MU-V-NP to CS-MU-CO-NP. For more information on the proposed zoning change, please see case report C14-2015-0102.