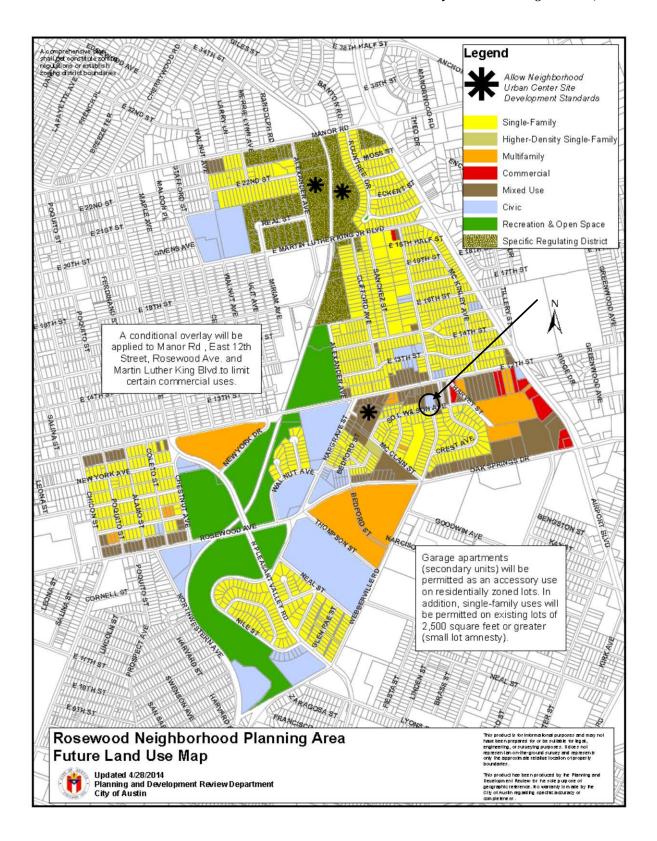

#### TYPE OF AMENDMENT:

**Change in Future Land Use Designation** 

From: Civic To: Mixed Use

**Base District Zoning Change** 

**Related Zoning Case:** C14-2015-0102 **From:** LR-MU-V-NP **To:** CS-MU-CO-NP

**BASIS FOR STAFF'S RECOMMENDATION**: Staff does not support the applicant's request to change the future land use from Civic to Mixed use because the property does not have access to East 12<sup>th</sup> Street, the commercial corridor, but has access to a residential street with predominately single family residential uses. Staff recommends Neighborhood Mixed Use land use, which is consistent with the existing zoning.

**BACKGROUND**: The application was filed on July 28, 2015, which is in-cycle for neighborhood planning areas located on the east side of IH-35.

The applicant proposes to change the land use on the future land use map from Civic to Mixed Use for a commercial/retail development. The proposed zoning change request is from LR-MU-V-NP to CS-MU-CO-NP. For more information on the proposed zoning change, please see case report C14-2015-0102.