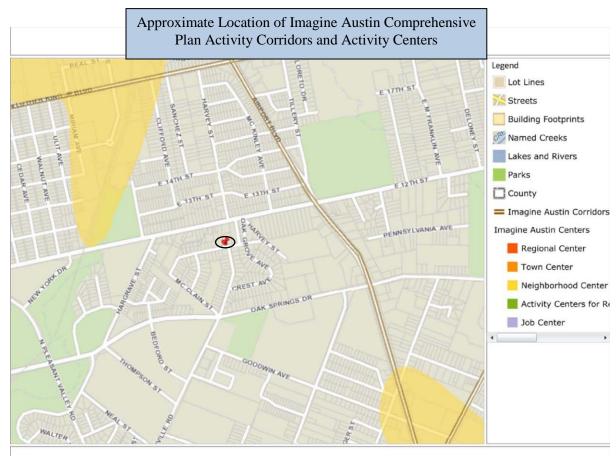

#### IMAGINE AUSTIN PLANNING PRINCIPLES

- 1. Create complete neighborhoods across Austin that provide a mix of housing types to suit a variety of household needs and incomes, offer a variety of transportation options, and have easy access to daily needs such as schools, retail, employment, community services, and parks and other recreation options.
  - The applicant's request for mixed use land use could provide residential uses on the property, in addition to office and retail uses. The property is near bus routes, commercial uses and within walking distances to parks.
- 2. Support the development of compact and connected activity centers and corridors that are well-served by public transit and designed to promote walking and bicycling as a way of reducing household expenditures for housing and transportation.
  - The property is not located on an activity corridor or an activity center.
- Protect neighborhood character by ensuring context-sensitive development and directing
  more intensive development to activity centers and corridors, redevelopment, and infill
  sites.
  - The property is not located on an activity corridor or an activity center.