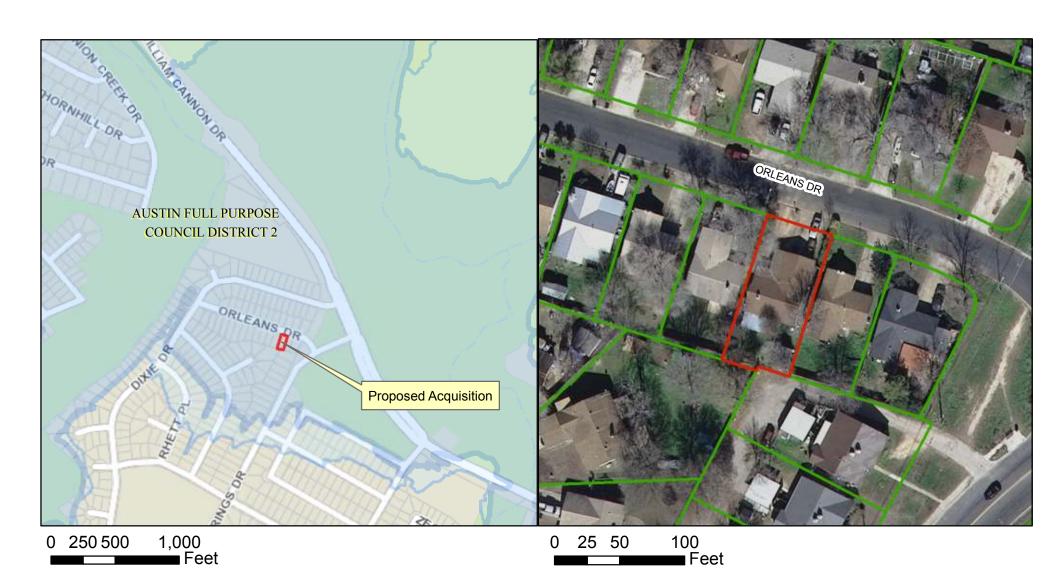

## Proposed Acquisition at 6209 Orleans Dr

6209 Orleans Dr

Lot Lines

City of Austin Fully Developed 25-Year Floodplain
City of Austin Fully Developed 100-Year Floodplain
2012-13 Aerial Imagery, City of Austin