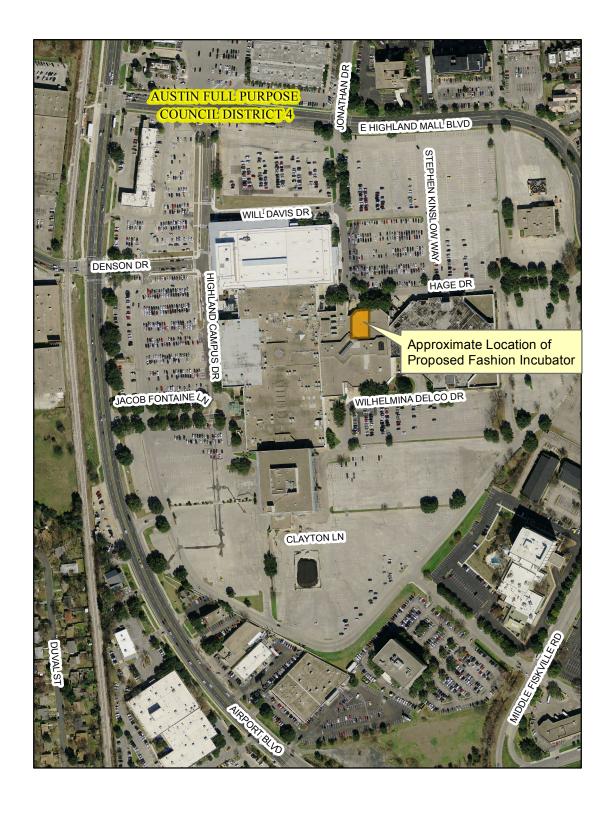

## Approximate Location of Proposed Fashion Incubator at ACC Highland Campus 6101 Airport Blvd

This product is for informational purposes and may not have been prepared for or be suitable for legal, engineering, or surveying purposes. It does not represent an on-the-ground survey and represents only the approximate relative location of property boundaries.