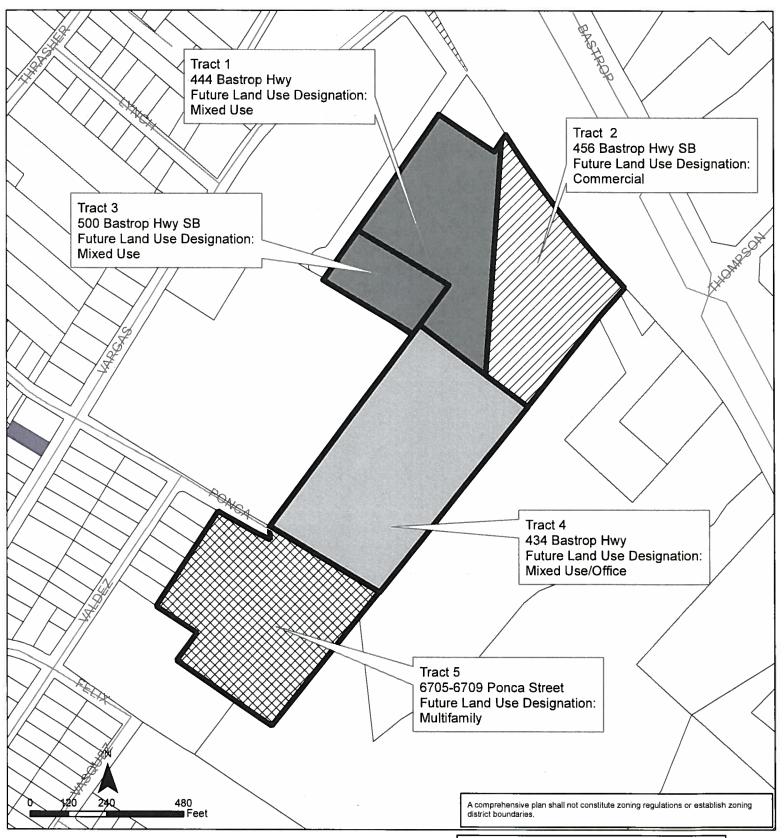

## Exhibit A Montopolis Neighborhood Planning Area Amendment NPA-2015-0005.04

This product is for informational purposes and may not have been prepared for or be suitable for legal, engineering, or surveying purposes. It does not represent an on-the-ground survey and represents only the approximate relative location of property boundaries.

This product has been produced by the Planning and Development Review for the sole purpose of geographic reference. No warranty is made by the City of Austin regarding specific accuracy or completeness.

## Future Land Use Mixed Use/Office Single-Family Mixed Residential Multi-Family Commercial Commercial Utilities Mixed Use