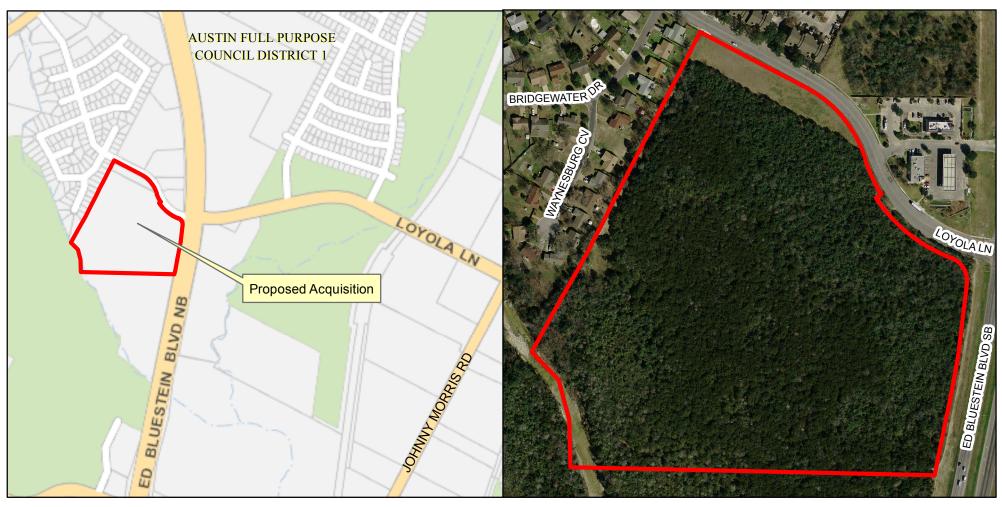

## Proposed Acquisition of AISD Property at Loyola Ln at US Hwy 183

Approximate size of site: 31.99 acres

Property of Interest

2015 Aerial Imagery, City of Austin

This product is for informational purposes and may not have been prepared for or be suitable for legal, engineering, or surveying purposes. It does not represent an on-the-ground survey and represents only the approximate relative location of property boundaries.