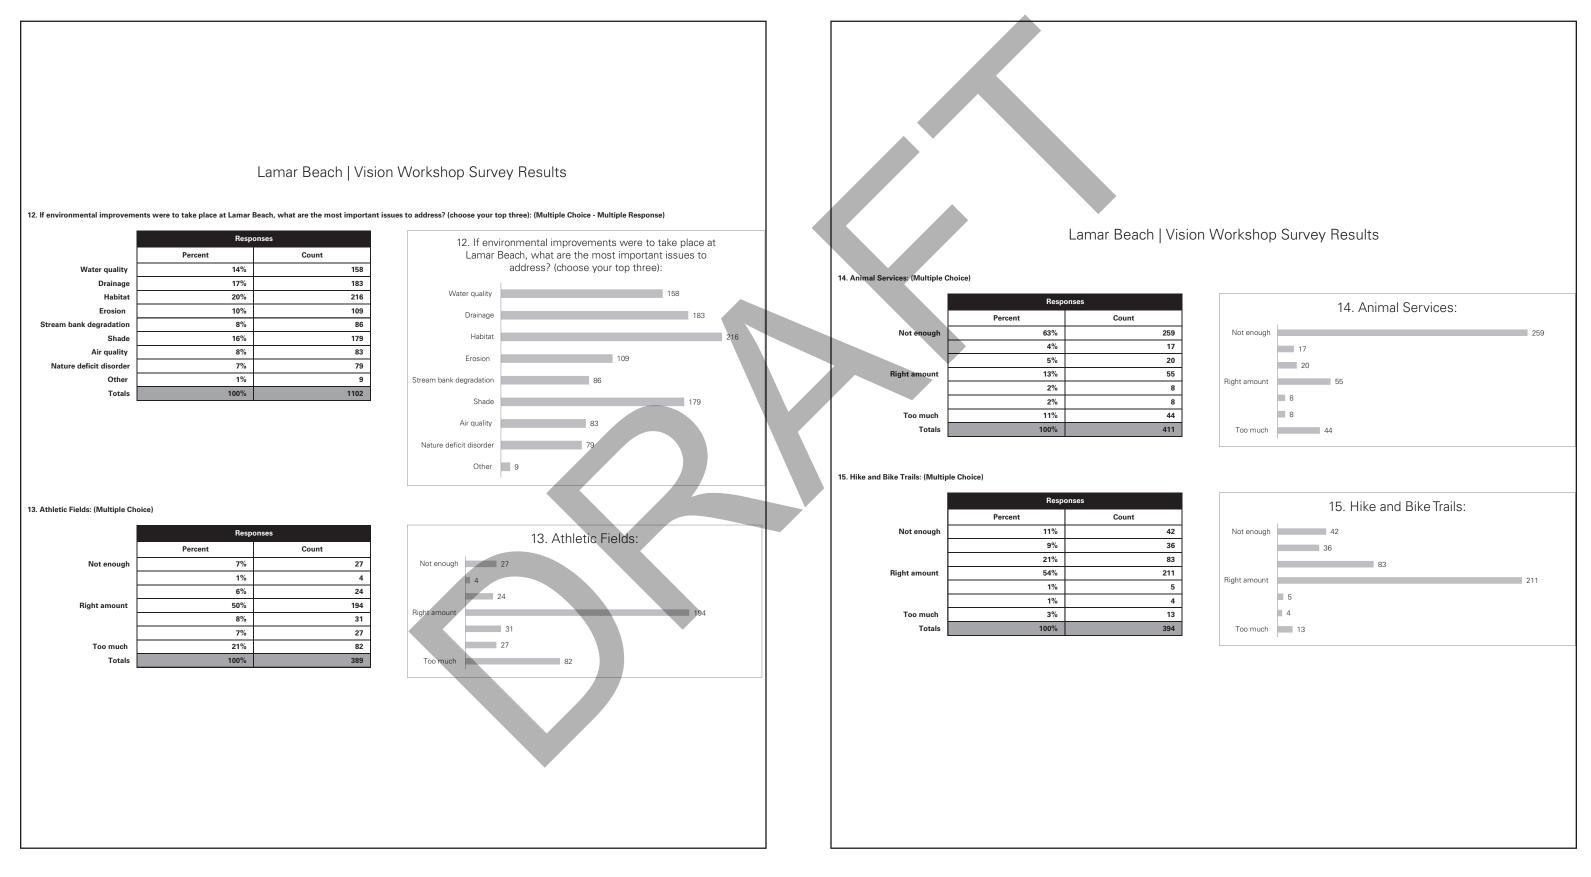

| Area 4                                        | 12%                                                  | 5                           |
|                   |                                         |                                                                   | Other<br>Totals                               | 2%<br>100%                                           | 45                          |
|                   |                                         |                                                                   |                                               |                                                      |                             |

### Vision Workshop Survey Results

Total Participants 474





### **TAG MEETING 4**



### **TAG MEETING 4**



#### 129



### **TAG MEETING 4**



| 26              | 5. Should the identity of Lamar Bead<br>eclectic or unified? | ch be |
|-----------------|--------------------------------------------------------------|-------|
| Eclectic        |                                                              | 104   |
|                 | 41                                                           |       |
| Neutral/Neither | 49                                                           | 124   |
|                 | 18                                                           |       |
|                 | 16                                                           |       |
| Unified         | 27                                                           |       |



### **TAG MEETING 4**



### L