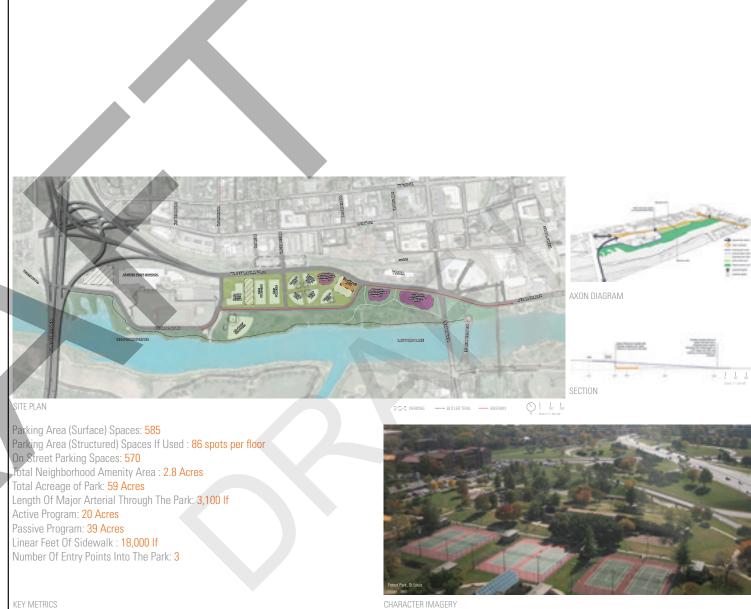

• Cesar Chavez Street Minor Improvements **2** Stephen F. Austin Drive Improvements **3A** Ball Field Improvements Phase One West Parking Area Phase One 5 Neighborhood Amenity Area Phase One 6 Flume and Boat Ramp Improvements **D** Butler Hike and Bike Trail Improvements **8** Heron Creek Park Trail Improvements 9 South Parking Area **10** Town Lake Animal Facility/Austin Pets Alive! Cesar Chavez Street Realignment 2 Cesar Chavez Street and B. R. Reynolds Drive Intersection 13 Lamar Bridge Underpass Intersection Improvements **1** Lamar Boardwalk **1** Pressler Street Extension and Pedestrian Connection **16** South Park Road / Cesar Chavez Street Diet Savanna Restoration Gateway and Water Quality Features 3 Ball Field Improvements Phase Two B West Parking Area Phase Two **B** Neighborhood Amenity Area Phase Two

PHASE 1 (6 TO 10 YEARS)

PROJECTS THAT CAN HAPPEN BEFORE THE REALIGNMENT OF CESAR CHAVEZ

# PHASE 2 (4 TO 6 YEARS) PROJECTS THAT ARE CONTINGENT ON THE REALIGNMENT OF CESAR CHAVEZ

S)