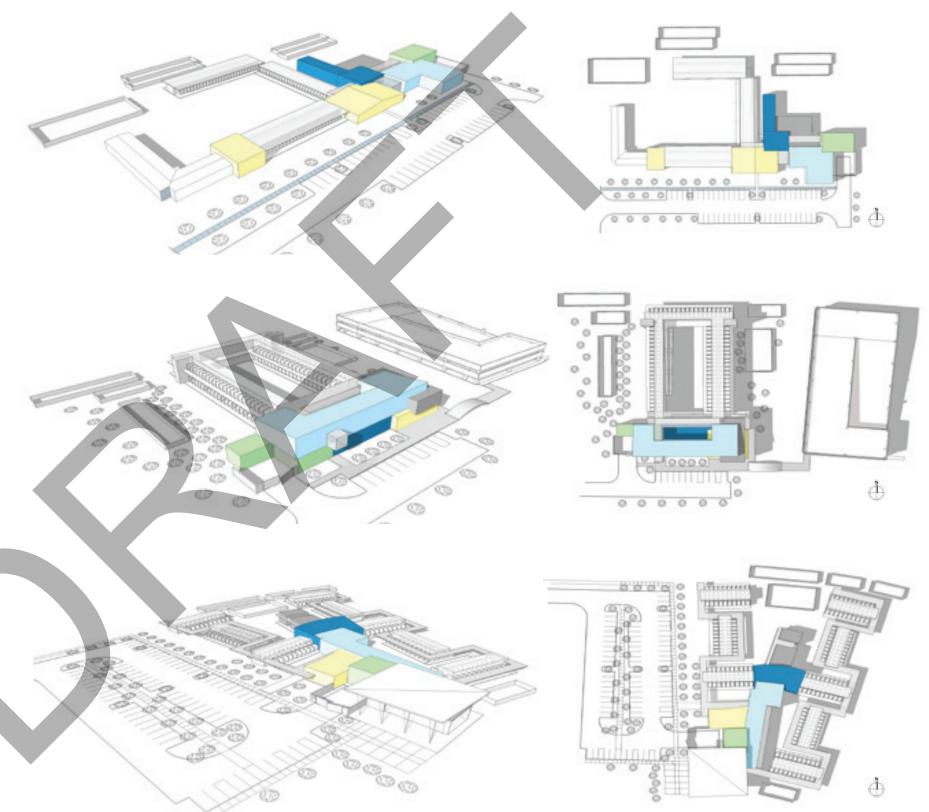

• Cesar Chavez Street Minor Improvements **2** Stephen F. Austin Drive Improvements **3A** Ball Field Improvements Phase One West Parking Area Phase One 5 Neighborhood Amenity Area Phase One 6 Flume and Boat Ramp Improvements **D** Butler Hike and Bike Trail Improvements **8** Heron Creek Park Trail Improvements 9 South Parking Area **10** Town Lake Animal Facility/Austin Pets Alive! Cesar Chavez Street Realignment 2 Cesar Chavez Street and B. R. Reynolds Drive Intersection 13 Lamar Bridge Underpass Intersection Improvements **1** Lamar Boardwalk **1** Pressler Street Extension and Pedestrian Connection **16** South Park Road / Cesar Chavez Street Diet Savanna Restoration Gateway and Water Quality Features 3 Ball Field Improvements Phase Two B West Parking Area Phase Two **B** Neighborhood Amenity Area Phase Two

PHASE 1 (6 TO 10 YEARS)

PROJECTS THAT CAN HAPPEN BEFORE THE REALIGNMENT OF CESAR CHAVEZ

# PHASE 2 (4 TO 6 YEARS) PROJECTS THAT ARE CONTINGENT ON THE REALIGNMENT OF CESAR CHAVEZ

S)