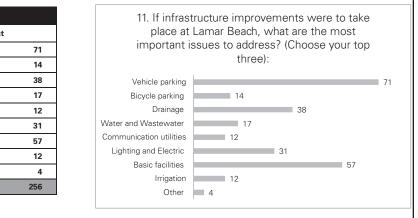

als                                | 1.01%<br>100%                                         | 99                          |



**Total Participants** 118









### Lamar Beach | Key Pad Polling Results 6. I believe the most important goals to focus on are... (select three): owners, surrounding residents and commuters. Gain support from affected stakeholders nt properties and nearby neigh 3 Ensure financial sustainability for the park while creating long-ten 23 nts of Austin d minimize the negative impacts on the site and its surrounding context. Solidify the identity of Lamar Beach. 23 Other: Please fill out a comment card. 21 7. How do you normally get to Lamar Beach? Walking/Jogging 40 Cycling 21 Driving Riding Transit 2 other form of boating) 📕 4 Other 0

### **TAG MEETING 3**

















### **TAG MEETING 3**







121

### TAG MEETING 3



### APPENDIX 1 TAG MEETING 3 - SIGN IN SHEETS

|                        | LAMAR BEACH MAST                                |                                        |                    | LAMAR BEACH MA          | STER PLAN                       |
|------------------------|-------------------------------------------------|----------------------------------------|--------------------|-------------------------|---------------------------------|
| OCTOBER 18, 2018       |                                                 |                                        |                    | POST VISION WORKSH      | ÓP MEETING                      |
|                        | COMPANY/AGENCY                                  | EMAIL ADDRESS