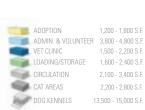

- 1. Introductions
- a. See sign-in sheet for attendees
- 2. Purpose of TAG
- a. 5 meetings of TAG
- b. Feedback and input is critical
- c. History of project:
  - 65 acres park; bordered by MoPac, Lamar, rail line and Lady Bird Lake
  - Pressler Road extension will need permanent right of way through the park, which meant mitigation will be required, which helped to fund this master plan process
  - Austin Pets Alive will be rebuilding, not necessarily on the property or redeveloping current building
  - City hopes to have several scenarios to review, exploring different configurations of existing and proposed programming.
  - Current users: West Austin Youth Association, Austin Pets Alive, Austin High School (high school ball field and WAYA fields), Town Lake trail, Lance Armstrong bike trail