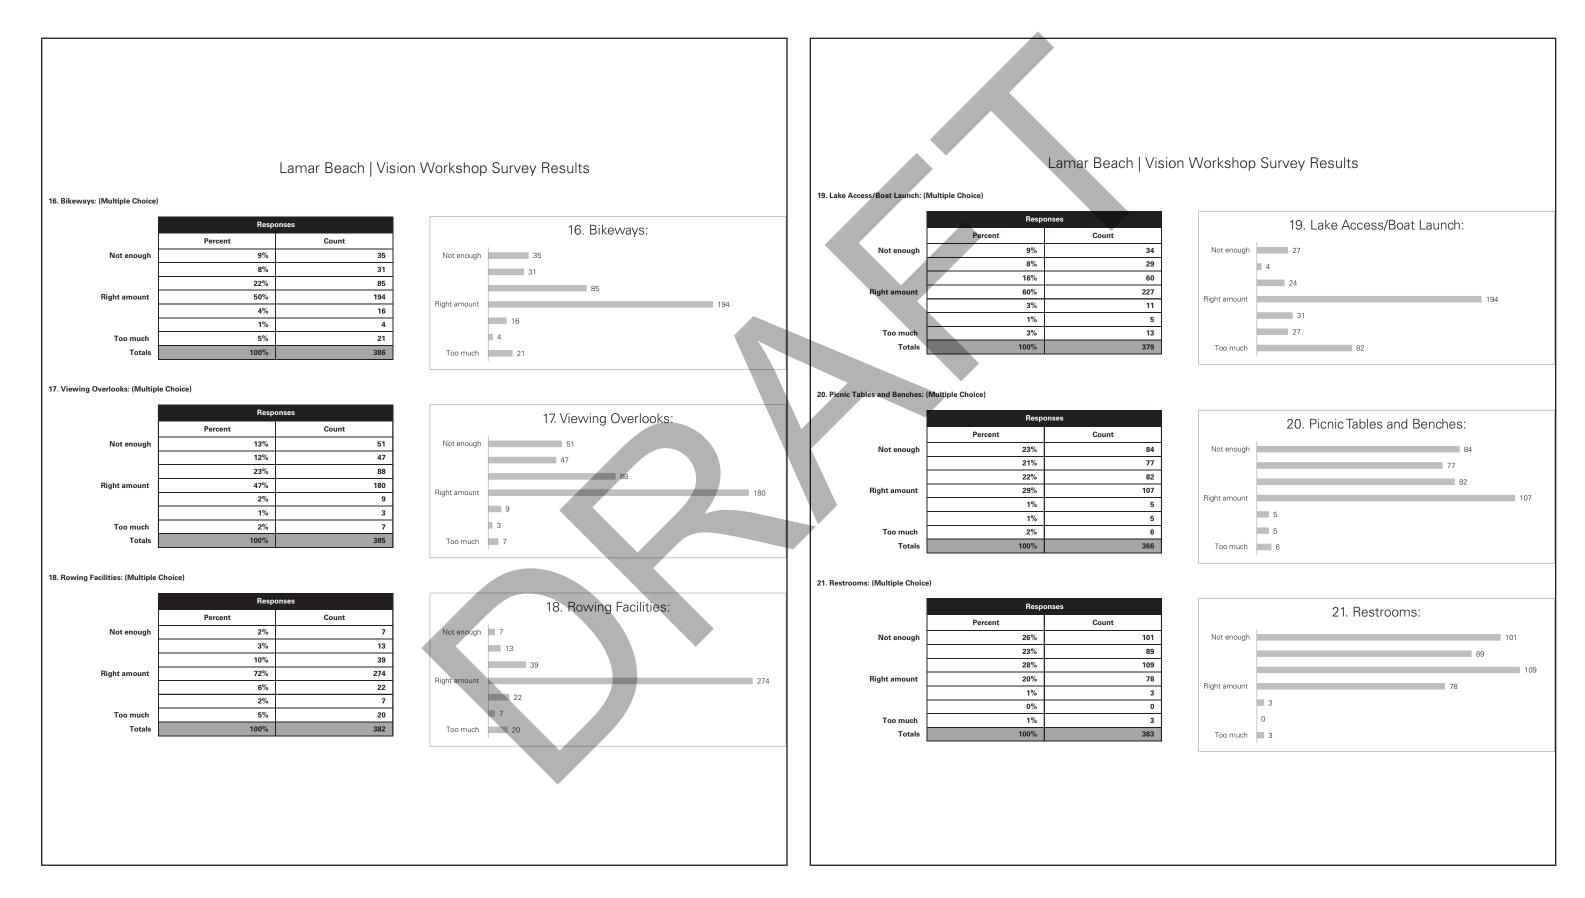

| Area 4                                        | 12%                                                  | 5                           |
|                   |                                         |                                                                   | Other<br>Totals                               | 2%<br>100%                                           | 45                          |
|                   |                                         |                                                                   |                                               |                                                      |                             |

### Vision Workshop Survey Results

Total Participants 474





### **TAG MEETING 4**



### **TAG MEETING 4**



#### 129



### **TAG MEETING 4**



| 26              | 5. Should the identity of Lamar Bead<br>eclectic or unified? | ch be |
|-----------------|--------------------------------------------------------------|-------|
| Eclectic        |                                                              | 104   |
|                 | 41                                                           |       |
| Neutral/Neither | 49                                                           | 124   |
|                 | 18                                                           |       |
|                 | 16                                                           |       |
| Unified         | 27                                                           |       |



### **TAG MEETING 4**



### Lamar Beach |