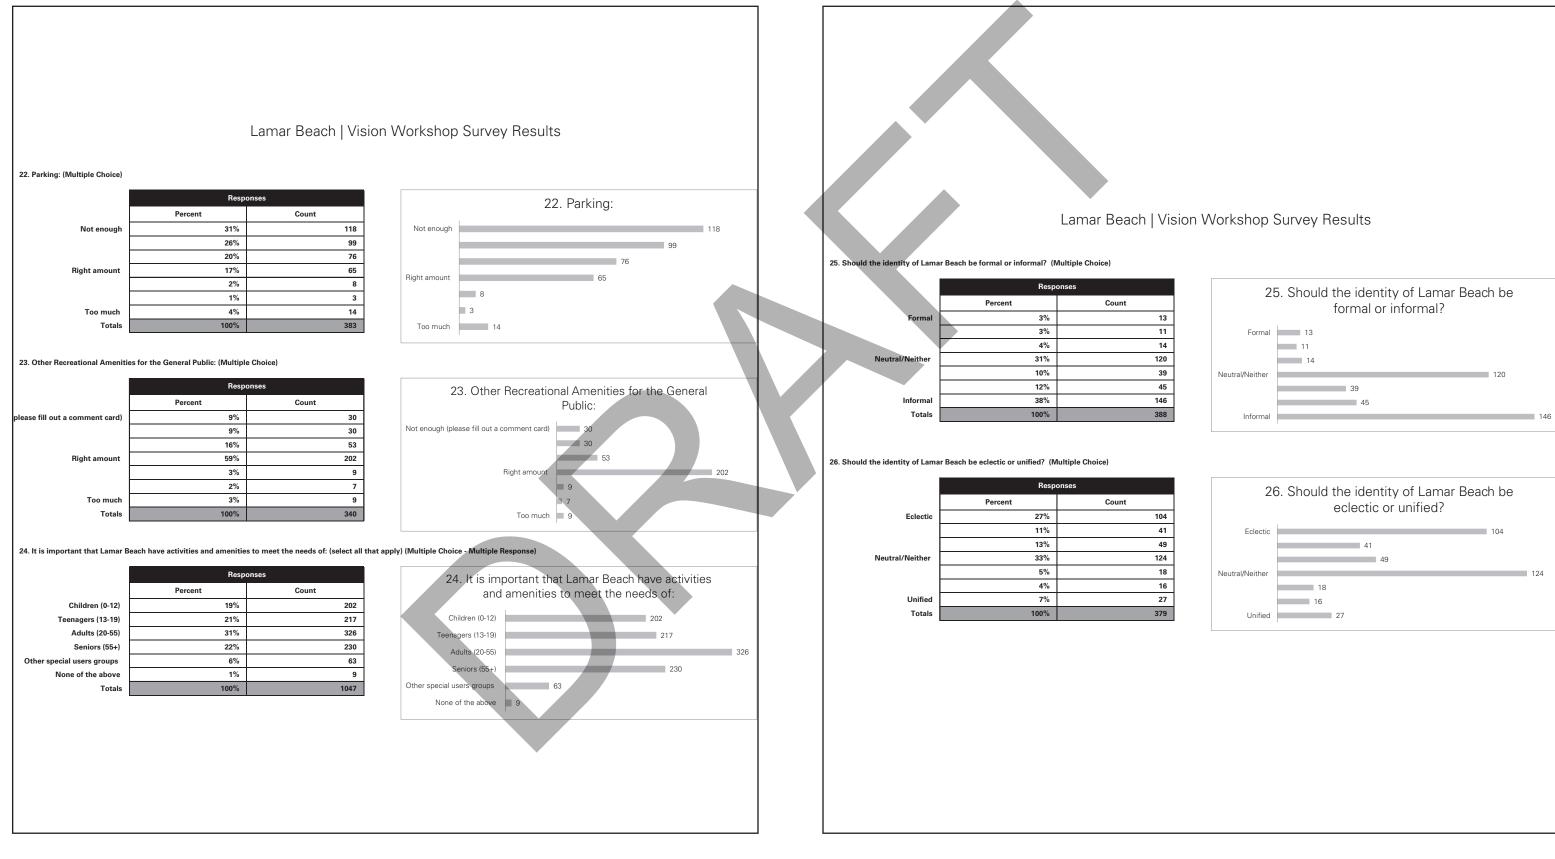

| 12%                                                  | 5                           |
|                   |                                         |                                                                   | Other<br>Totals                               | 2%<br>100%                                           | 45                          |
|                   |                                         |                                                                   |                                               |                                                      |                             |

### Vision Workshop Survey Results

Total Participants 474





### **TAG MEETING 4**



### **TAG MEETING 4**



#### 129



### **TAG MEETING 4**



| 26              | 5. Should the identity of Lamar Bead<br>eclectic or unified? | ch be |
|-----------------|--------------------------------------------------------------|-------|
| Eclectic        |                                                              | 104   |
|                 | 41                                                           |       |
| Neutral/Neither | 49                                                           | 124   |
|                 | 18                                                           |       |
|                 | 16                                                           |       |
| Unified         | 27                                                           |       |



### **TAG MEETING 4**



### Lamar Beach | Vision Workshop Survey R