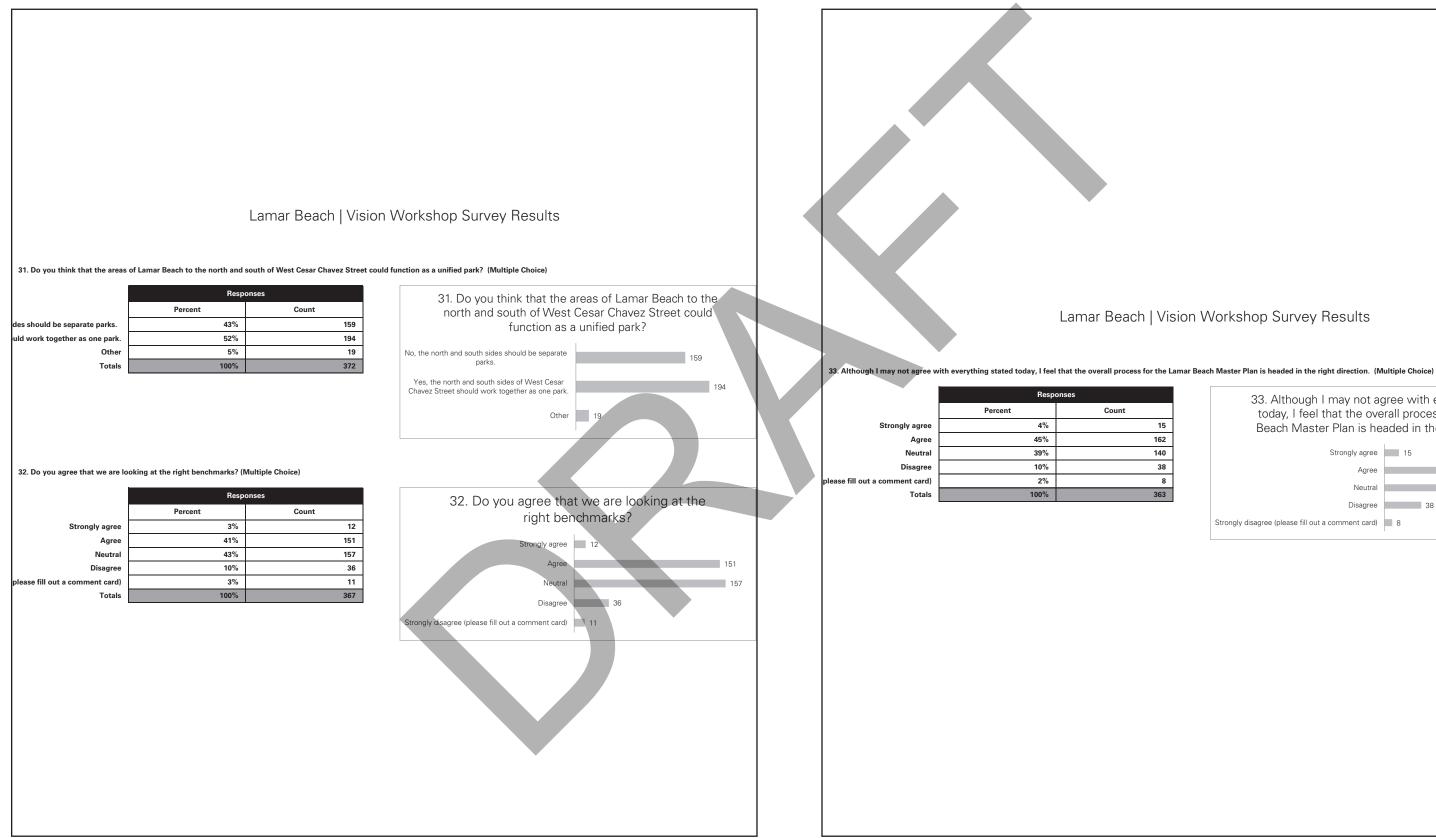

G 4**



#### 129



### **TAG MEETING 4**



| 26              | 5. Should the identity of Lamar Bead<br>eclectic or unified? | ch be |
|-----------------|--------------------------------------------------------------|-------|
| Eclectic        |                                                              | 104   |
|                 | 41                                                           |       |
| Neutral/Neither | 49                                                           | 124   |
|                 | 18                                                           |       |
|                 | 16                                                           |       |
| Unified         | 27                                                           |       |



### **TAG MEETING 4**



### Lamar Beach | Vision Workshop Survey Results

| 15 |  |
|----|--|
| 62 |  |
| 40 |  |
| 38 |  |
| 8  |  |
| 63 |  |
|    |  |

33. Although I may not agree with everything stated today, I feel that the overall process for the Lamar Beach Master Plan is headed in the right direction. Strongly agree 15

> Agree Neutral

Disagree 38

Strongly disagree (please fill out a comment card)

162

140



#### SITE PLAN

Parking Area (Surface) Spaces: <mark>184</mark> Parking Area (Structured) Spaces If Used : <mark>86 spots per floor</mark> On Street Parking Spaces: 265 Total Neighborhood Amenity Area : 3.25 Acres Total Acreage of Park: 57 Acres Length Of Major Arterial Through The Park: 6,700 If Active Program: 26 Acres Passive Program: 31 Acres Linear Feet Of Sidewalk : 14,800 If Number Of En