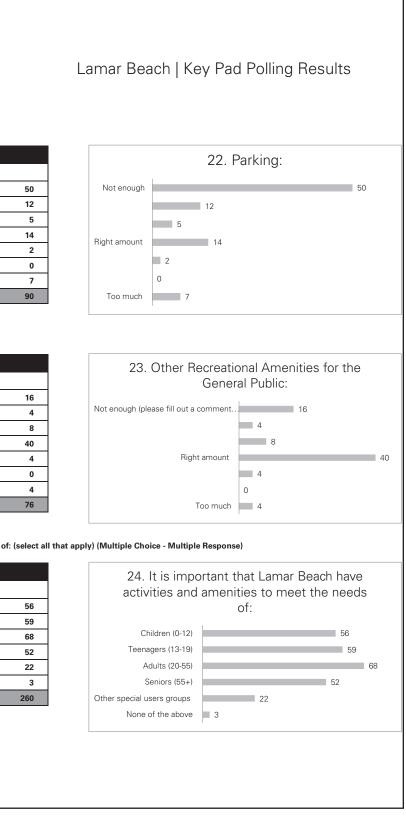

| 1.01%<br>100%                                         | 99                          |



**Total Participants** 118









### Lamar Beach | Key Pad Polling Results 6. I believe the most important goals to focus on are... (select three): owners, surrounding residents and commuters. Gain support from affected stakeholders nt properties and nearby neigh 3 Ensure financial sustainability for the park while creating long-ten 23 nts of Austin d minimize the negative impacts on the site and its surrounding context. Solidify the identity of Lamar Beach. 23 Other: Please fill out a comment card. 21 7. How do you normally get to Lamar Beach? Walking/Jogging 40 Cycling 21 Driving Riding Transit 2 other form of boating) 📕 4 Other 0

### **TAG MEETING 3**

















### **TAG MEETING 3**







121

### TAG MEETING 3



### APPENDIX 1 TAG MEETING 3 - SIGN IN SHEETS

|                        | LAMAR BEACH MAST                                |                                        |                    | LAMAR BEACH MA          | STER PLAN                       |
|------------------------|-------------------------------------------------|----------------------------------------|--------------------|-------------------------|---------------------------------|
| OCTOBER 18, 2018       |                                                 |                                        |                    | POST VISION WORKSH      | ÓP MEETING                      |
|                        | COMPANY/AGENCY                                  | EMAIL ADDRESS                          | OCTOBER