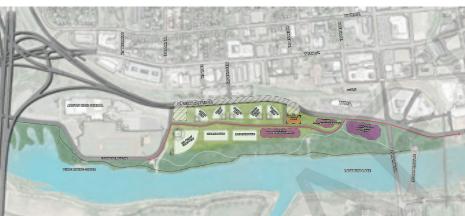

• Cesar Chavez Street Minor Improvements **2** Stephen F. Austin Drive Improvements **3A** Ball Field Improvements Phase One West Parking Area Phase One 5 Neighborhood Amenity Area Phase One 6 Flume and Boat Ramp Improvements **D** Butler Hike and Bike Trail Improvements **8** Heron Creek Park Trail Improvements 9 South Parking Area **10** Town Lake Animal Facility/Austin Pets Alive! Cesar Chavez Street Realignment 2 Cesar Chavez Street and B. R. Reynolds Drive Intersection 13 Lamar Bridge Underpass Intersection Improvements **1** Lamar Boardwalk **1** Pressler Street Extension and Pedestrian Connection **16** South Park Road / Cesar Chavez Street Diet Savanna Restoration Gateway and Water Quality Features 3 Ball Field Improvements Phase Two B West Parking Area Phase Two **B** Neighborhood Amenity Area Phase Two

PHASE 1 (6 TO 10 YEARS)

PROJECTS THAT CAN HAPPEN BEFORE THE REALIGNMENT OF CESAR CHAVEZ

# PHASE 2 (4 TO 6 YEARS) PROJECTS THAT ARE CONTINGENT ON THE REALIGNMENT OF CESAR CHAVEZ

S)