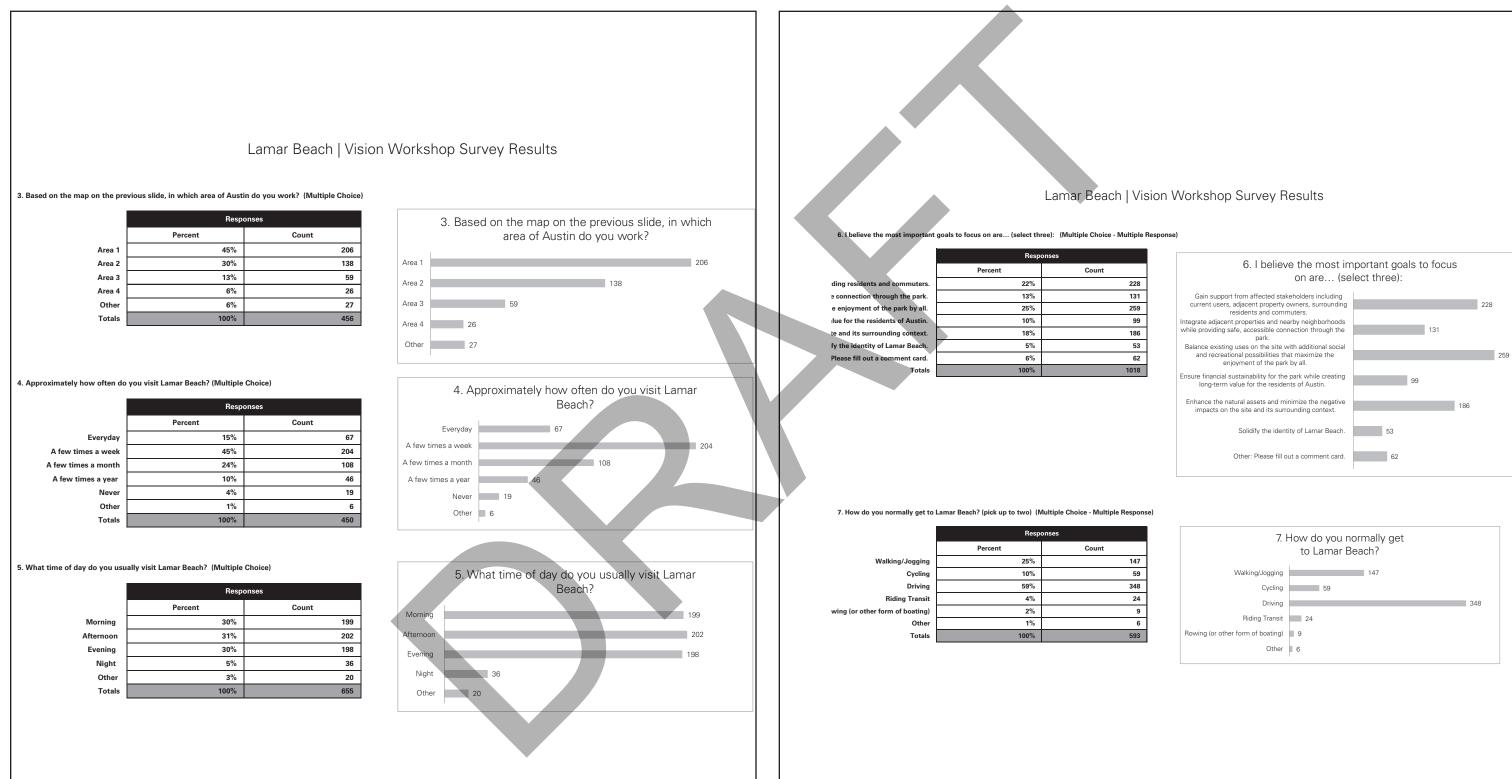

|                                                                   | Area 4                                        | 12%                                                  | 5                           |
|                   |                                         |                                                                   | Other<br>Totals                               | 2%<br>100%                                           | 45                          |
|                   |                                         |                                                                   |                                               |                                                      |                             |

### Vision Workshop Survey Results

Total Participants 474





### **TAG MEETING 4**



### **TAG MEETING 4**



#### 129



### **TAG MEETING 4**



| 26              | 5. Should the identity of Lamar Bead<br>eclectic or unified? | ch be |
|-----------------|--------------------------------------------------------------|-------|
| Eclectic        |                                                              | 104   |
|                 | 41                                                           |       |
| Neutral/Neither | 49                                                           | 124   |
|                 | 18                                                           |       |
|                 | 16                                                           |       |
| Unified         | 27