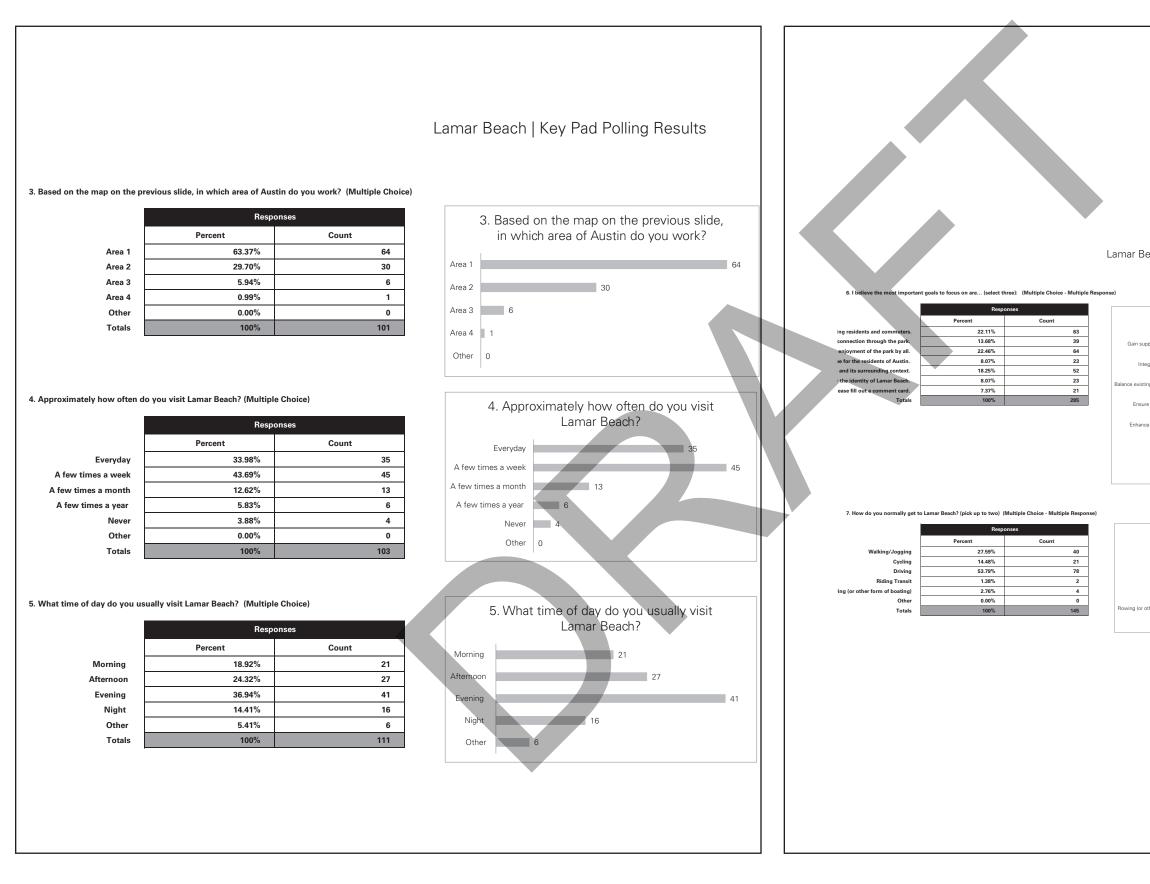

| 30                          |
|                    |                                       |                                  | Area 2<br>Area 3                               | 51.52%<br>12.12%                                      | 51                          |
|                    |                                       |                                  | Area 3<br>Area 4                               | 5.05%                                                 | 5                           |
|                    |                                       |                                  | Other<br>Totals                                | 1.01%<br>100%                                         | 99                          |



**Total Participants** 118









### Lamar Beach | Key Pad Polling Results 6. I believe the most important goals to focus on are... (select three): owners, surrounding residents and commuters. Gain support from affected stakeholders nt properties and nearby neigh 3 Ensure financial sustainability for the park while creating long-ten 23 nts of Austin d minimize the negative impacts on the site and its surrounding context. Solidify the identity of Lamar Beach. 23 Other: Please fill out a comment card. 21 7. How do you normally get to Lamar Beach? Walking/Jogging 40 Cycling 21 Driving Riding Transit 2 other form of boating) 📕 4 Other 0

### **TAG MEETING 3**

















### **TAG MEETING 3**







121

### TAG MEETING 3



### APPENDIX 1 TAG MEETING 3 - SIGN IN SHEETS

|                        | LAMAR BEACH MAST