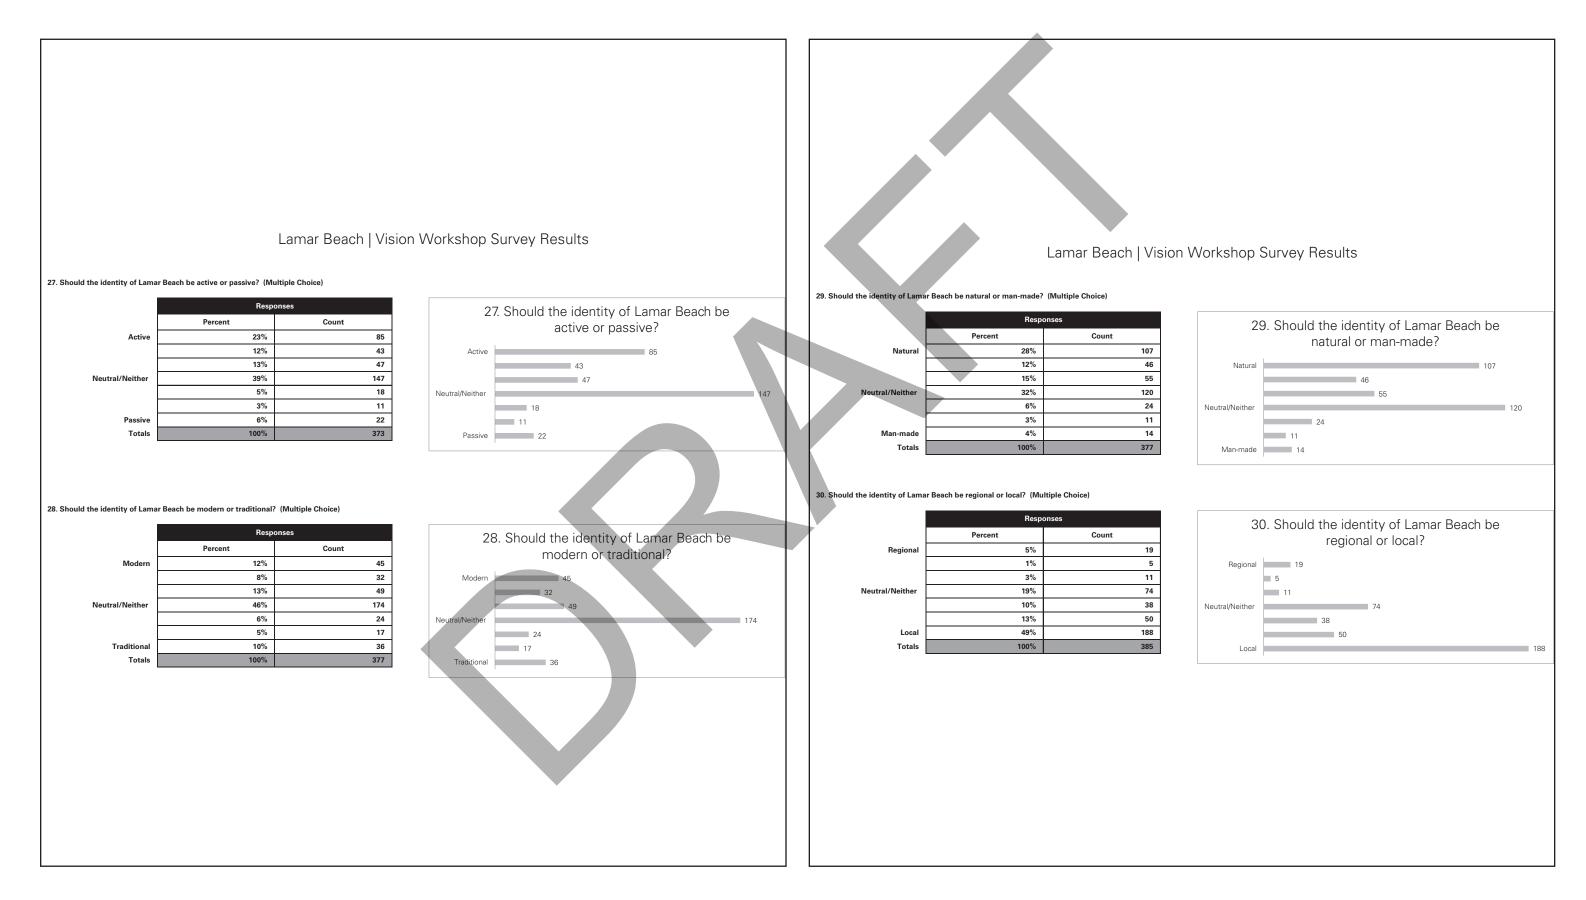

G 4**



### **TAG MEETING 4**



#### 129



### **TAG MEETING 4**



| 26              | 5. Should the identity of Lamar Bead<br>eclectic or unified? | ch be |
|-----------------|--------------------------------------------------------------|-------|
| Eclectic        |                                                              | 104   |
|                 | 41                                                           |       |
| Neutral/Neither | 49                                                           | 124   |
|                 | 18                                                           |       |
|                 | 16                                                           |       |
| Unified         | 27                                                           |       |



### **TAG MEETING 4**



### Lamar Beach | Vision Workshop Survey Results

| 15 |  |
|----|--|
| 62 |  |
| 40 |  |
| 38 |  |
| 8  |  |
| 63 |  |
|    |  |

33. Although I may not agree with everything stated today, I feel that the overall process for the Lamar Beach Master Plan is headed in the right direction. Strongly agree 15

> Agree Neutral

Disagree 38

Strongly disagree (please fill out a comment card)

162

140



#### SITE PLAN

Parking Area (Surface) Spaces: <mark>184</mark> Parking Area (Structured) Spaces If Used : <mark>86 spots per floor</mark> On Street Parking Spaces: 265 Total Neighborhood Amenity Area : 3.25 Acres Total Acreage of Park: 57 Acres Length Of Major Arterial Through The Park: 6,700 If Active Program: 26 Acres Passive Program: 31 Acres Linear Feet Of Sidewalk