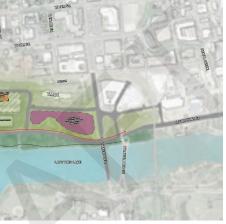

• Cesar Chavez Street Minor Improvements **2** Stephen F. Austin Drive Improvements **3A** Ball Field Improvements Phase One West Parking Area Phase One 5 Neighborhood Amenity Area Phase One 6 Flume and Boat Ramp Improvements **D** Butler Hike and Bike Trail Improvements **8** Heron Creek Park Trail Improvements 9 South Parking Area **10** Town Lake Animal Facility/Austin Pets Alive! Cesar Chavez Street Realignment 2 Cesar Chavez Street and B. R. Reynolds Drive Intersection 13 Lamar Bridge Underpass Intersection Improvements **1** Lamar Boardwalk **1** Pressler Street Extension and Pedestrian Connection **16** South Park Road / Cesar Chavez Street Diet Savanna Restoration Gateway and Water Quality Features 3 Ball Field Improvements Phase Two B West Parking Area Phase Two **B** Neighborhood Amenity Area Phase Two

PHASE 1 (6 TO 10 YEARS)

PROJECTS THAT CAN HAPPEN BEFORE THE REALIGNMENT OF CESAR CHAVEZ

# PHASE 2 (4 TO 6 YEARS) PROJECTS THAT ARE CONTINGENT ON THE REALIGNMENT OF CESAR CHAVEZ

S)