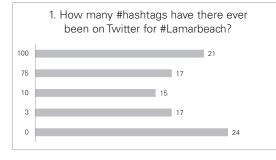

| 30                          |
|                    |                                       |                                  | Area 2<br>Area 3                               | 51.52%<br>12.12%                                      | 51                          |
|                    |                                       |                                  | Area 3<br>Area 4                               | 5.05%                                                 | 5                           |
|                    |                                       |                                  | Other<br>Totals                                | 1.01%<br>100%                                         | 99                          |



**Total Participants** 118









### Lamar Beach | Key Pad Polling Results 6. I believe the most important goals to focus on are... (select three): owners, surrounding residents and commuters. Gain support from affected stakeholders nt properties and nearby neigh 3 Ensure financial sustainability for the park while creating long-ten 23 nts of Austin d minimize the negative impacts on the site and its surrounding context. Solidify the identity of Lamar Beach. 23 Other: Please fill out a comment card. 21 7. How do you normally get to Lamar Beach? Walking/Jogging 40 Cycling 21 Driving Riding Transit 2 other form of boating) 📕 4 Other 0

### **TAG MEETING 3**

















### **TAG MEETING 3**







121

### TAG MEETING 3



### APPENDIX 1 TAG MEETING 3 - SIGN IN SHEETS

|                        | LAMAR BEACH MAS