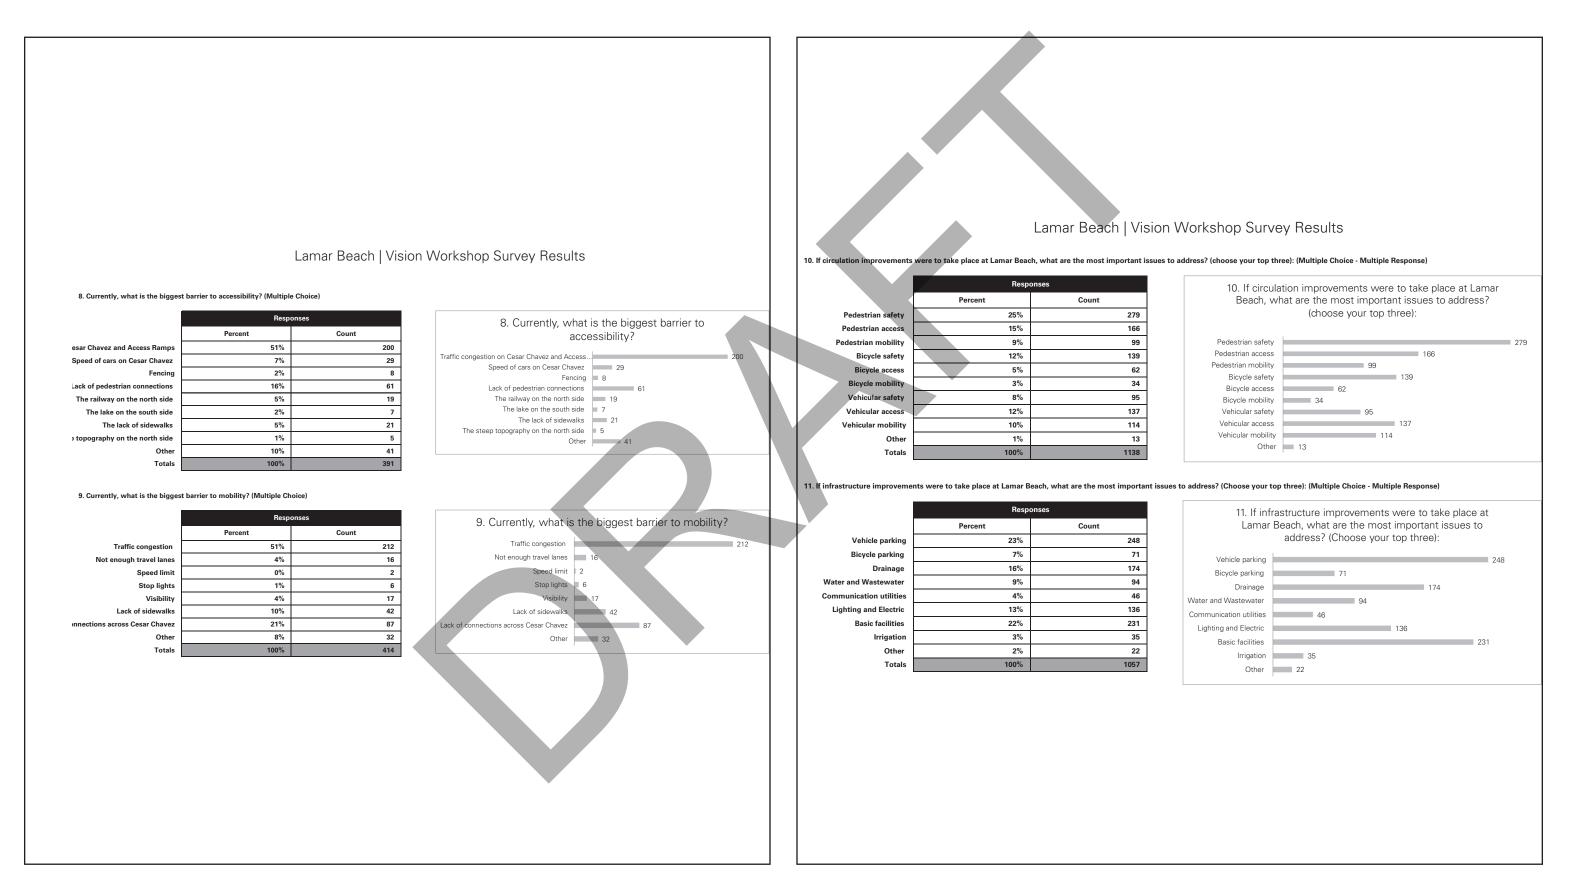

| Area 4                                        | 12%                                                  | 5                           |
|                   |                                         |                                                                   | Other<br>Totals                               | 2%<br>100%                                           | 45                          |
|                   |                                         |                                                                   |                                               |                                                      |                             |

### Vision Workshop Survey Results

Total Participants 474





### **TAG MEETING 4**



### **TAG MEETING 4**



#### 129



### **TAG MEETING 4**



| 26              | 5. Should the identity of Lamar Bead<br>eclectic or unified? | ch be |
|-----------------|--------------------------------------------------------------|-------|
| Eclectic        |                                                              | 104   |
|                 | 41                                                           |       |
| Neutral/Neither | 49                                                           | 124   |
|                 | 18                                                           |       |
|                 | 16                                                           |       |
| Unified         | 27                                                           |       |



### *