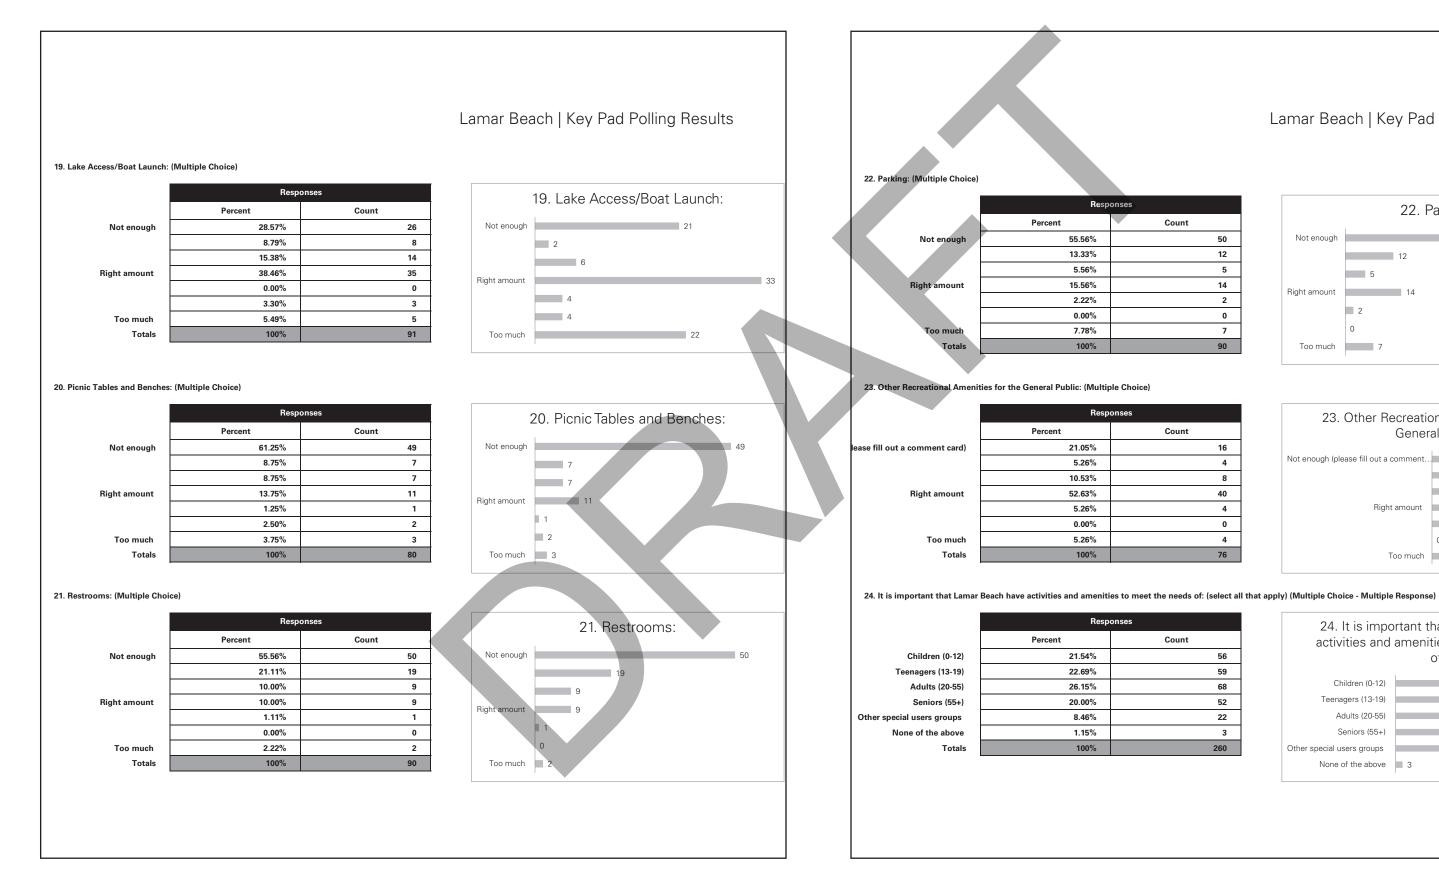

| 1.01%<br>100%                                         | 99                          |



**Total Participants** 118









### Lamar Beach | Key Pad Polling Results 6. I believe the most important goals to focus on are... (select three): owners, surrounding residents and commuters. Gain support from affected stakeholders nt properties and nearby neigh 3 Ensure financial sustainability for the park while creating long-ten 23 nts of Austin d minimize the negative impacts on the site and its surrounding context. Solidify the identity of Lamar Beach. 23 Other: Please fill out a comment card. 21 7. How do you normally get to Lamar Beach? Walking/Jogging 40 Cycling 21 Driving Riding Transit 2 other form of boating) 📕 4 Other 0

### **TAG MEETING 3**

















### **TAG MEETING 3**







121

### TAG MEETING 3



### APPENDIX 1 TAG MEETING 3 - SIGN IN SHEETS

|                        | LAMAR BEACH MAST                                |                                        |                    | LAMAR BEACH MA          | STER PLAN                       |
|------------------------|-------------------------------------------------|----------------------------------------|--------------------|-------------------------|---------------------------------|
| OCTOBER 18, 2018       |                                                 |                                        |                    | POST VISION WORKSH      | ÓP MEETING                      |
|                        | COMPANY/AGENCY                                  | EMAIL ADDRESS                          | OCTOBE