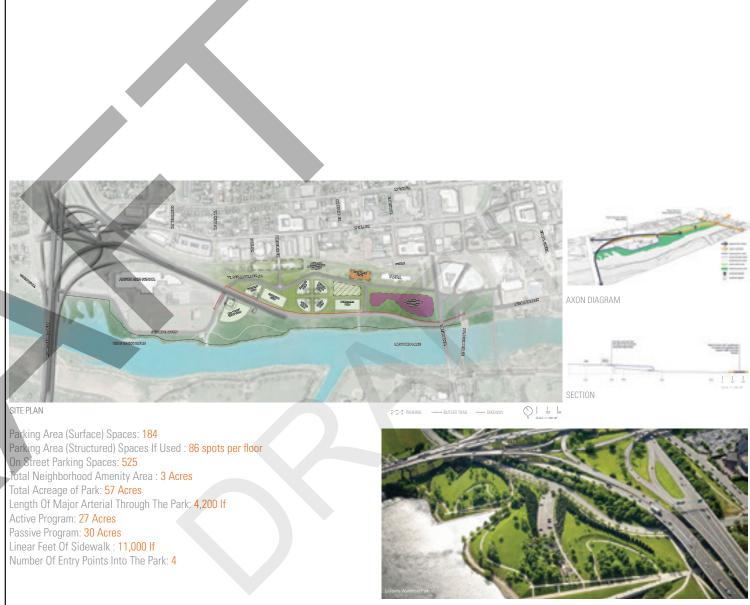

• Cesar Chavez Street Minor Improvements **2** Stephen F. Austin Drive Improvements **3A** Ball Field Improvements Phase One West Parking Area Phase One 5 Neighborhood Amenity Area Phase One 6 Flume and Boat Ramp Improvements **D** Butler Hike and Bike Trail Improvements **8** Heron Creek Park Trail Improvements 9 South Parking Area **10** Town Lake Animal Facility/Austin Pets Alive! Cesar Chavez Street Realignment 2 Cesar Chavez Street and B. R. Reynolds Drive Intersection 13 Lamar Bridge Underpass Intersection Improvements **1** Lamar Boardwalk **1** Pressler Street Extension and Pedestrian Connection **16** South Park Road / Cesar Chavez Street Diet Savanna Restoration Gateway and Water Quality Features 3 Ball Field Improvements Phase Two B West Parking Area Phase Two **B** Neighborhood Amenity Area Phase Two

PHASE 1 (6 TO 10 YEARS)

PROJECTS THAT CAN HAPPEN BEFORE THE REALIGNMENT OF CESAR CHAVEZ

# PHASE 2 (4 TO 6 YEARS) PROJECTS THAT ARE CONTINGENT ON THE REALIGNMENT OF CESAR CHAVEZ

S)