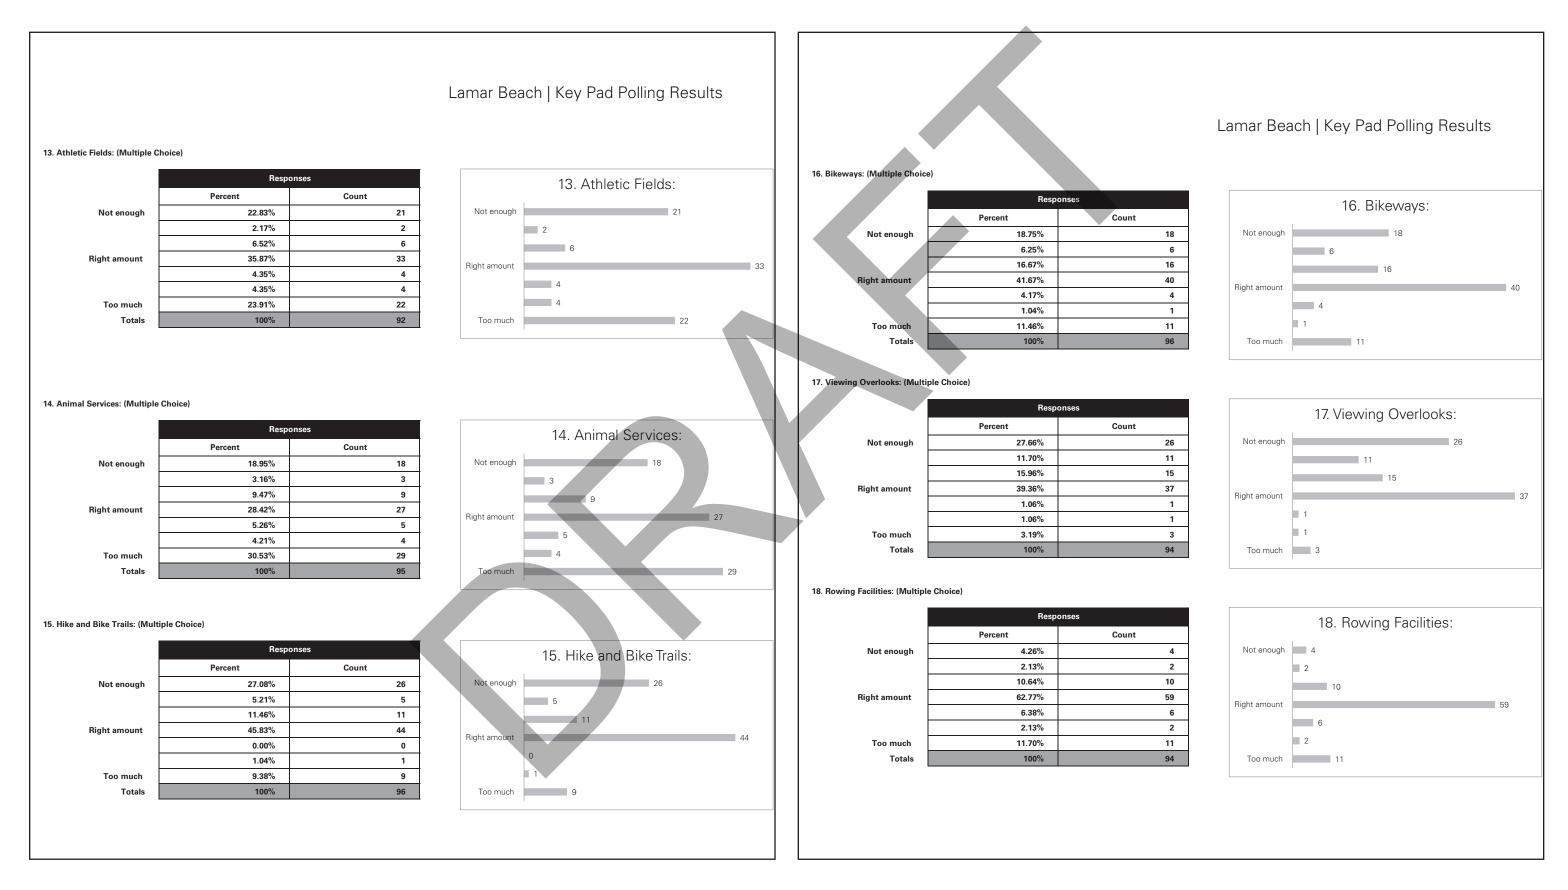

| 1.01%<br>100%                                         | 99                          |



**Total Participants** 118









### Lamar Beach | Key Pad Polling Results 6. I believe the most important goals to focus on are... (select three): owners, surrounding residents and commuters. Gain support from affected stakeholders nt properties and nearby neigh 3 Ensure financial sustainability for the park while creating long-ten 23 nts of Austin d minimize the negative impacts on the site and its surrounding context. Solidify the identity of Lamar Beach. 23 Other: Please fill out a comment card. 21 7. How do you normally get to Lamar Beach? Walking/Jogging 40 Cycling 21 Driving Riding Transit 2 other form of boating) 📕 4 Other 0

### **TAG MEETING 3**

















### **TAG MEETING 3**







121

### TAG MEETING 3



### APPENDIX 1 TAG MEETING 3 - SIGN IN SHEETS

|                        | LAMAR BEACH MAST                                |                                        |                    | LAMAR BEACH MA          | STER PLAN                       |
|------------------------|-------------------------------------------------|----------------------------------------|--------------------|-------------------------|---------------------------------|
| OCTOBER 18, 2018       |                                                 |                                        |                    | POST VISION WORKSH      | ÓP MEETING                      |
|                        | COMPANY/AGENCY                                  | EMAIL ADDRESS