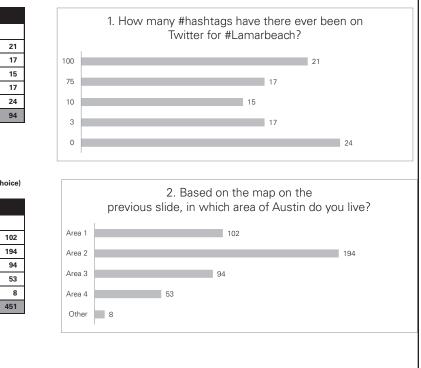

|                                                                   | Area 4                                        | 12%                                                  | 5                           |
|                   |                                         |                                                                   | Other<br>Totals                               | 2%<br>100%                                           | 45                          |
|                   |                                         |                                                                   |                                               |                                                      |                             |

### Vision Workshop Survey Results

Total Participants 474





### **TAG MEETING 4**



### **TAG MEETING 4**



#### 129



### **TAG MEETING 4**



| 26              | 5. Should the identity of Lamar Bead<br>eclectic or unified? | ch be |
|-----------------|--------------------------------------------------------------|-------|
| Eclectic        |                                                              | 104   |
|                 | 41                                                           |       |
| Neutral/Neither | 49                                                           | 124   |
|                 | 18                                                           |       |
|                 | 16                                                           |       |
| Unified         | 27