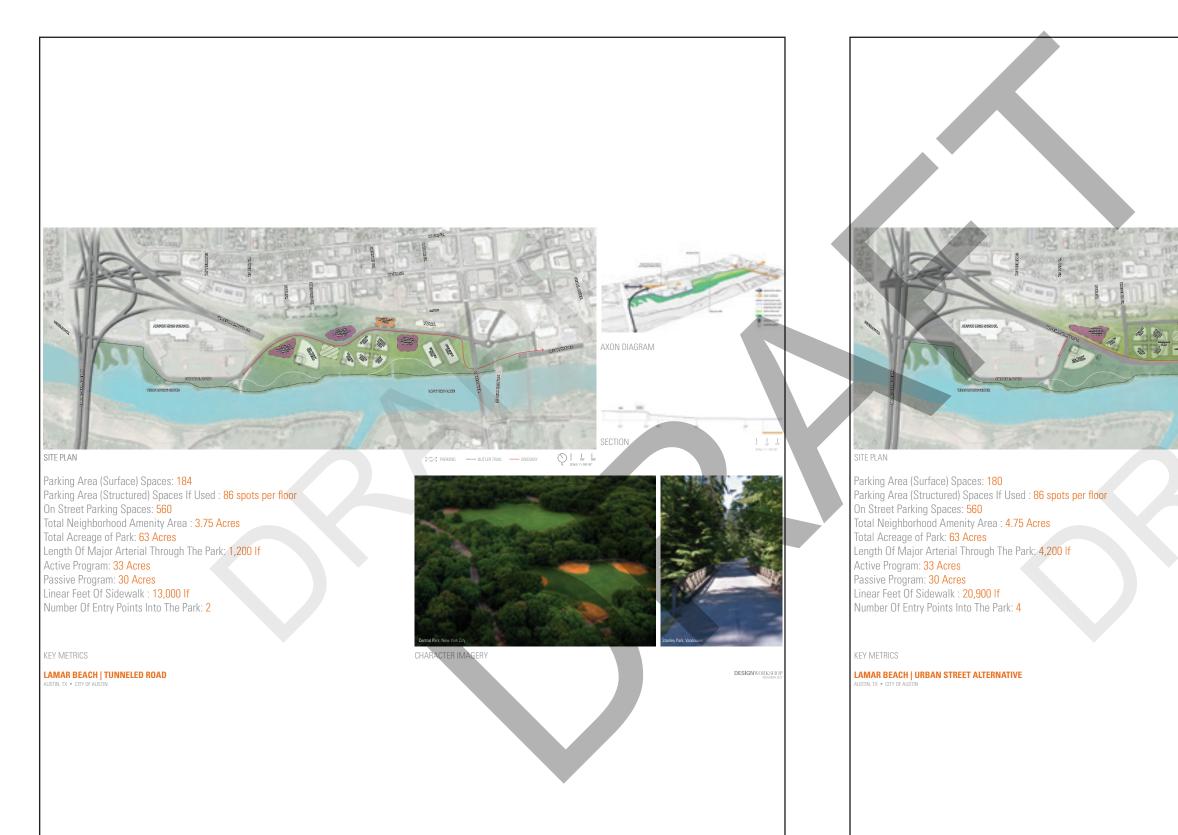

• Cesar Chavez Street Minor Improvements **2** Stephen F. Austin Drive Improvements **3A** Ball Field Improvements Phase One West Parking Area Phase One 5 Neighborhood Amenity Area Phase One 6 Flume and Boat Ramp Improvements **D** Butler Hike and Bike Trail Improvements **8** Heron Creek Park Trail Improvements 9 South Parking Area **10** Town Lake Animal Facility/Austin Pets Alive! Cesar Chavez Street Realignment 2 Cesar Chavez Street and B. R. Reynolds Drive Intersection 13 Lamar Bridge Underpass Intersection Improvements **1** Lamar Boardwalk **1** Pressler Street Extension and Pedestrian Connection **16** South Park Road / Cesar Chavez Street Diet Savanna Restoration Gateway and Water Quality Features 3 Ball Field Improvements Phase Two B West Parking Area Phase Two **B** Neighborhood Amenity Area Phase Two

PHASE 1 (6 TO 10 YEARS)

PROJECTS THAT CAN HAPPEN BEFORE THE REALIGNMENT OF CESAR CHAVEZ

# PHASE 2 (4 TO 6 YEARS) PROJECTS THAT ARE CONTINGENT ON THE REALIGNMENT OF CESAR CHAVEZ

S)