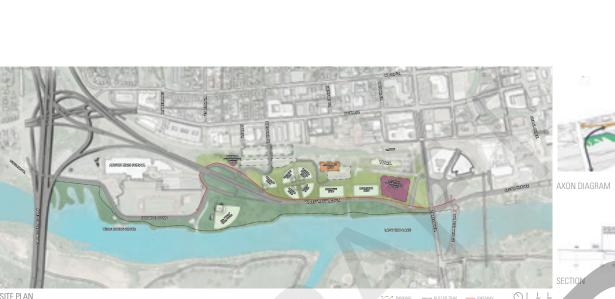

• Cesar Chavez Street Minor Improvements **2** Stephen F. Austin Drive Improvements **3A** Ball Field Improvements Phase One West Parking Area Phase One 5 Neighborhood Amenity Area Phase One 6 Flume and Boat Ramp Improvements **D** Butler Hike and Bike Trail Improvements **8** Heron Creek Park Trail Improvements 9 South Parking Area **10** Town Lake Animal Facility/Austin Pets Alive! Cesar Chavez Street Realignment 2 Cesar Chavez Street and B. R. Reynolds Drive Intersection 13 Lamar Bridge Underpass Intersection Improvements **1** Lamar Boardwalk **1** Pressler Street Extension and Pedestrian Connection **16** South Park Road / Cesar Chavez Street Diet Savanna Restoration Gateway and Water Quality Features 3 Ball Field Improvements Phase Two B West Parking Area Phase Two **B** Neighborhood Amenity Area Phase Two

PHASE 1 (6 TO 10 YEARS)

PROJECTS THAT CAN HAPPEN BEFORE THE REALIGNMENT OF CESAR CHAVEZ

# PHASE 2 (4 TO 6 YEARS) PROJECTS THAT ARE CONTINGENT ON THE REALIGNMENT OF CESAR CHAVEZ

S)