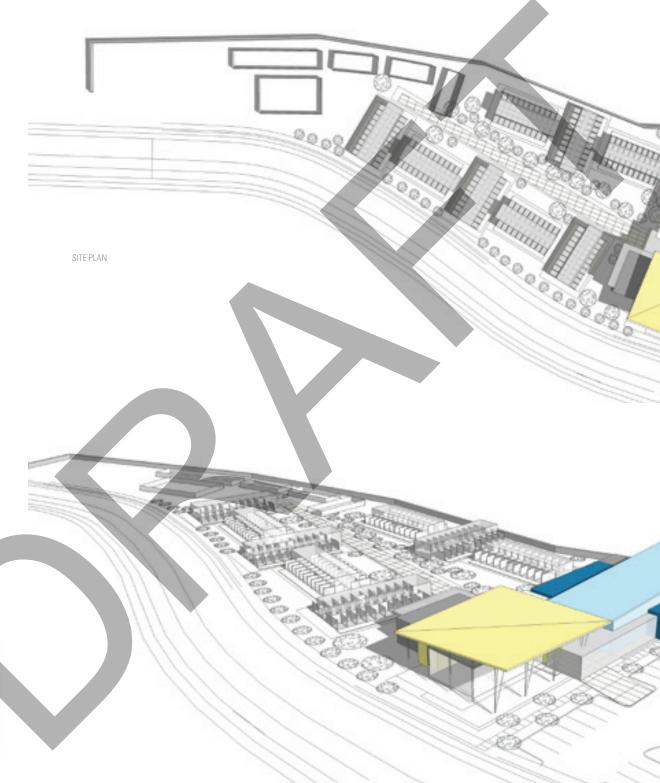

• Cesar Chavez Street Minor Improvements **2** Stephen F. Austin Drive Improvements **3A** Ball Field Improvements Phase One West Parking Area Phase One 5 Neighborhood Amenity Area Phase One 6 Flume and Boat Ramp Improvements **D** Butler Hike and Bike Trail Improvements **8** Heron Creek Park Trail Improvements 9 South Parking Area **10** Town Lake Animal Facility/Austin Pets Alive! Cesar Chavez Street Realignment 2 Cesar Chavez Street and B. R. Reynolds Drive Intersection 13 Lamar Bridge Underpass Intersection Improvements **1** Lamar Boardwalk **1** Pressler Street Extension and Pedestrian Connection **16** South Park Road / Cesar Chavez Street Diet Savanna Restoration Gateway and Water Quality Features 3 Ball Field Improvements Phase Two B West Parking Area Phase Two **B** Neighborhood Amenity Area Phase Two

PHASE 1 (6 TO 10 YEARS)

PROJECTS THAT CAN HAPPEN BEFORE THE REALIGNMENT OF CESAR CHAVEZ

# PHASE 2 (4 TO 6 YEARS) PROJECTS THAT ARE CONTINGENT ON THE REALIGNMENT OF CESAR CHAVEZ

S)