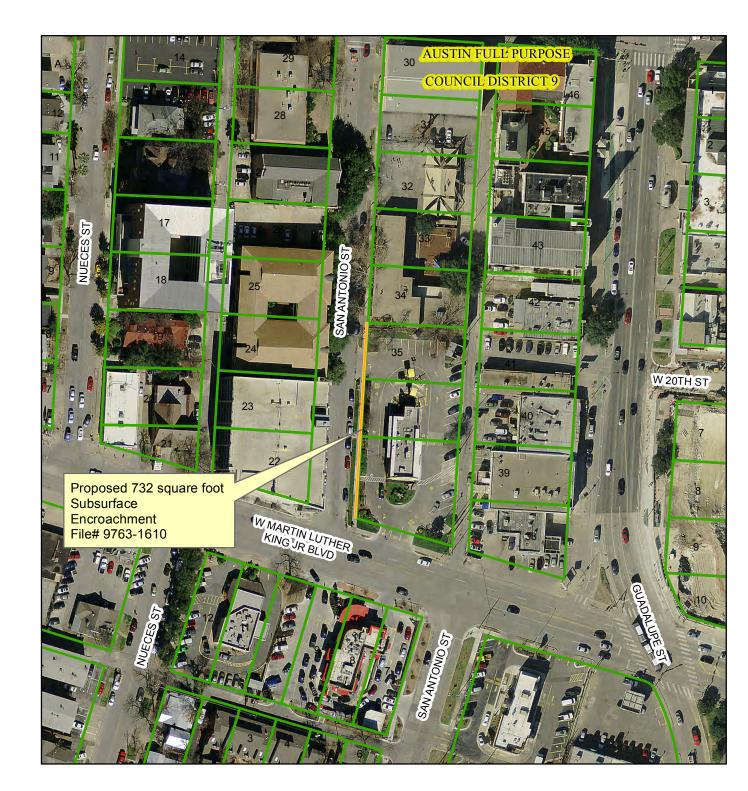

## Proposed Subsurface Encroachment at 414 W Martin Luther King Jr Blvd

Proposed Encroachment 2015 Aerial Imagery, City of Austin

This product is for informational purposes and may not have been prepared for or be suitable for legal, engineering, or surveying purposes. It does not represent an on-the-ground survey and represents only the approximate relative location of property boundaries.