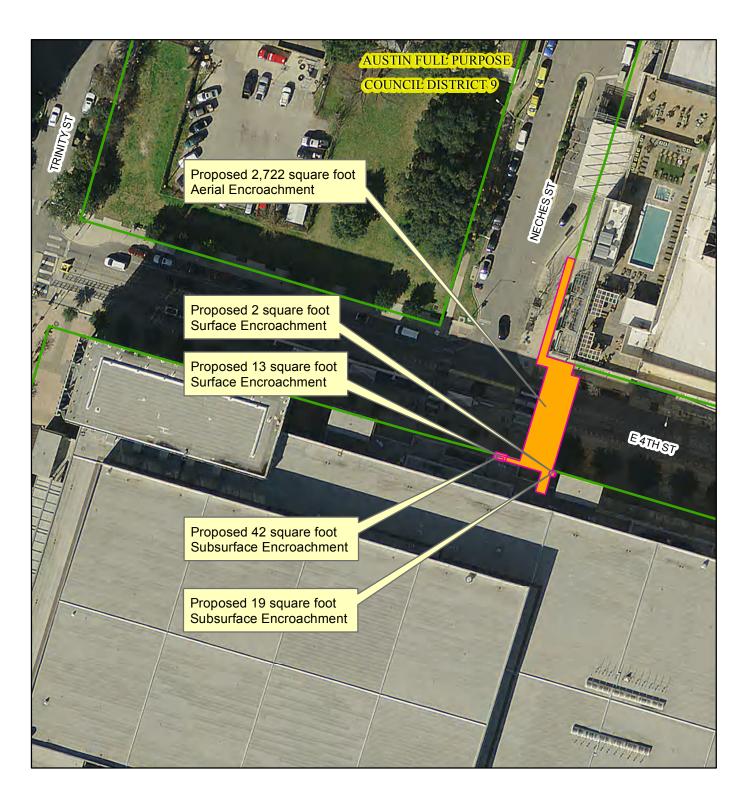

## Proposed Subsurface, Surface and Aerial Encroachments at 400 1/2 Neches St

Proposed Encroachments 2015 Aerial Imagery, City of Austin

This product is for informational purposes and may not have been prepared for or be suitable for legal, engineering, or surveying purposes. It does not represent an on-the-ground survey and represents only the approximate relative location of property boundaries.