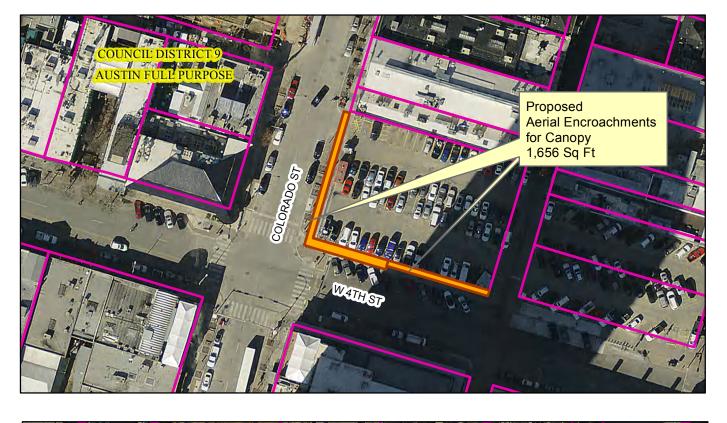

Proposed
Aerial Encroachments at
W 4th St & Colorado St
1,656 for Canopy &
1,051 for Building Structure

This product is for informational purposes and may not have been prepared for or be suitable for legal, engineering, or surveying purposes. It does not represent an on-the-ground survey and represents only the approximate relative location of property boundaries.