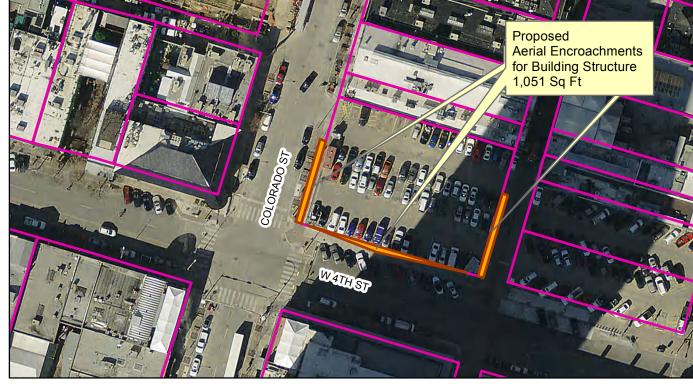

Proposed
Aerial Encroachments at
W 4th St & Colorado St
1,656 for Canopy &
1,051 for Building Structure

This product is for informational purposes and may not have been prepared for or be suitable for legal, engineering, or surveying purposes. It does not represent an on-the-ground survey and represents only the approximate relative location of property boundaries.