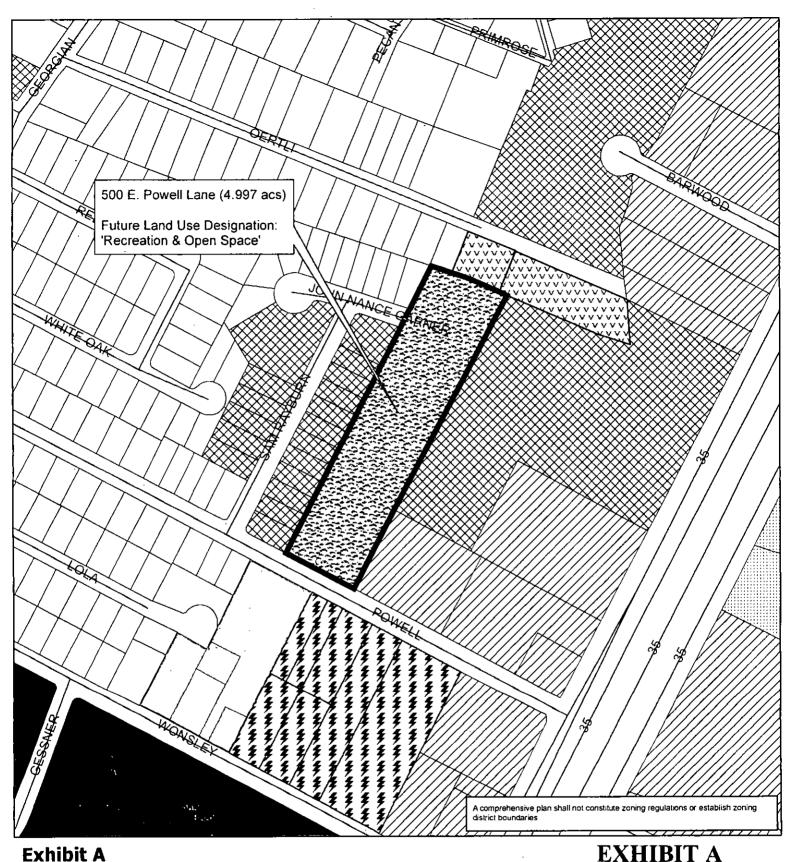

**PART 2.** Ordinance No. 20100624-110 is amended to change the land use designation from commercial to recreation and open space use for the property located at 500 East Powell Lane on the future land use map attached as **Exhibit "A"** and incorporated in this ordinance, and described in File NPA-2017-0026.01 at the Planning and Zoning Department.

# **Exhibit A** North Lamar Combined Neighborhood Planning Area Amendment NPA-2017-0026.01

This product is for informational purposes and may not have been prepared for or be suitable for legal, engineering, or surveying purposes. It does not represent an on-the-ground survey and represents only the approximate relative location of property boundaries.

This product has been produced by the Planning and Development Review for the sole purpose of geographic reference. No warranty is made by the City of Austin regarding specific accuracy or completeness.

# **Future Land Use**

Subject Property

Single-Family

Neighborhood Mixed Use Mixed Use

Civic

✓ ✓ ✓ Higher-Density Single-Family Office Mixed Use/Office

Transportation

XXX Multi-Family

Commercial

Neighborhood Commercial

City of Austin Planning and Zoning Department Created on 9/20/2017, by: meredithm