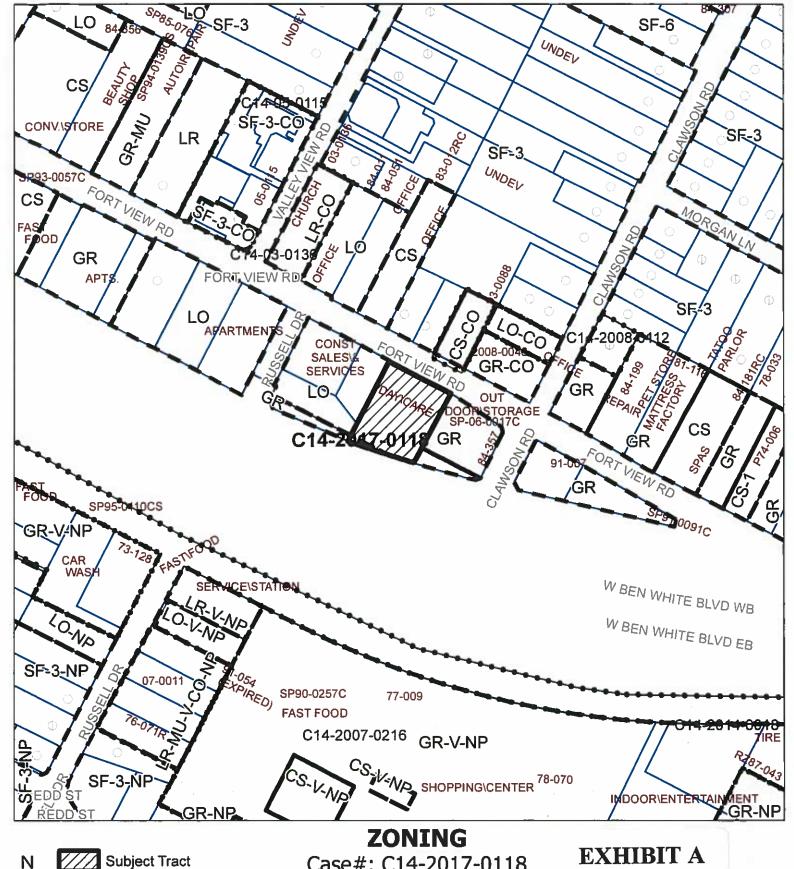

Case#: C14-2017-0118

1 " = 200 '

This product is for informational purposes and may not have been prepared for or be suitable for legal, engineering, or surveying purposes, it does not represent an on-the-ground survey and represents only the approximate relative location of property boundaries.

Created: 9/1/2017