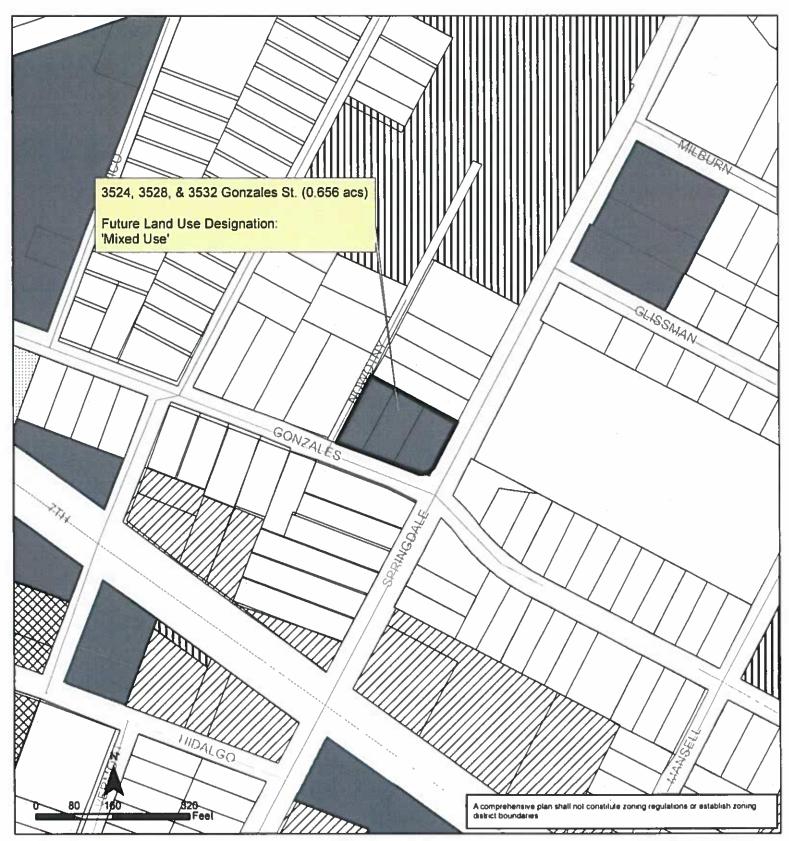

**PART 2.** Ordinance No. 030327-12 is amended to change the land use designation from single family use to mixed use for the property located at 3524, 3528 and 3532 Gonzales Street on the future land use map attached as **Exhibit "A"** and incorporated in this ordinance, and described in File NPA-2017-0016.01 at the Planning and Zoning Department.

## **Exhibit A EXHIBIT** A **Govalle/Johnston Terrace Combined Neighborhood Planning Area** Amendment NPA-2017-0016.01

This product is for informational purposes and may not have been prepared for or be suitable for legal, engineering, or surveying purposes, it does not represent an on-the-ground survey and represents only the approximate relative location of property boundaries.

This product has been produced by the Planning and Development Review for the sole purpose of geographic reference. No warranty is made by the City of Austin regarding specific accuracy or completeness.

**City of Austin Planning and Zoning Department** Created on 12/28/2017, by meredithm