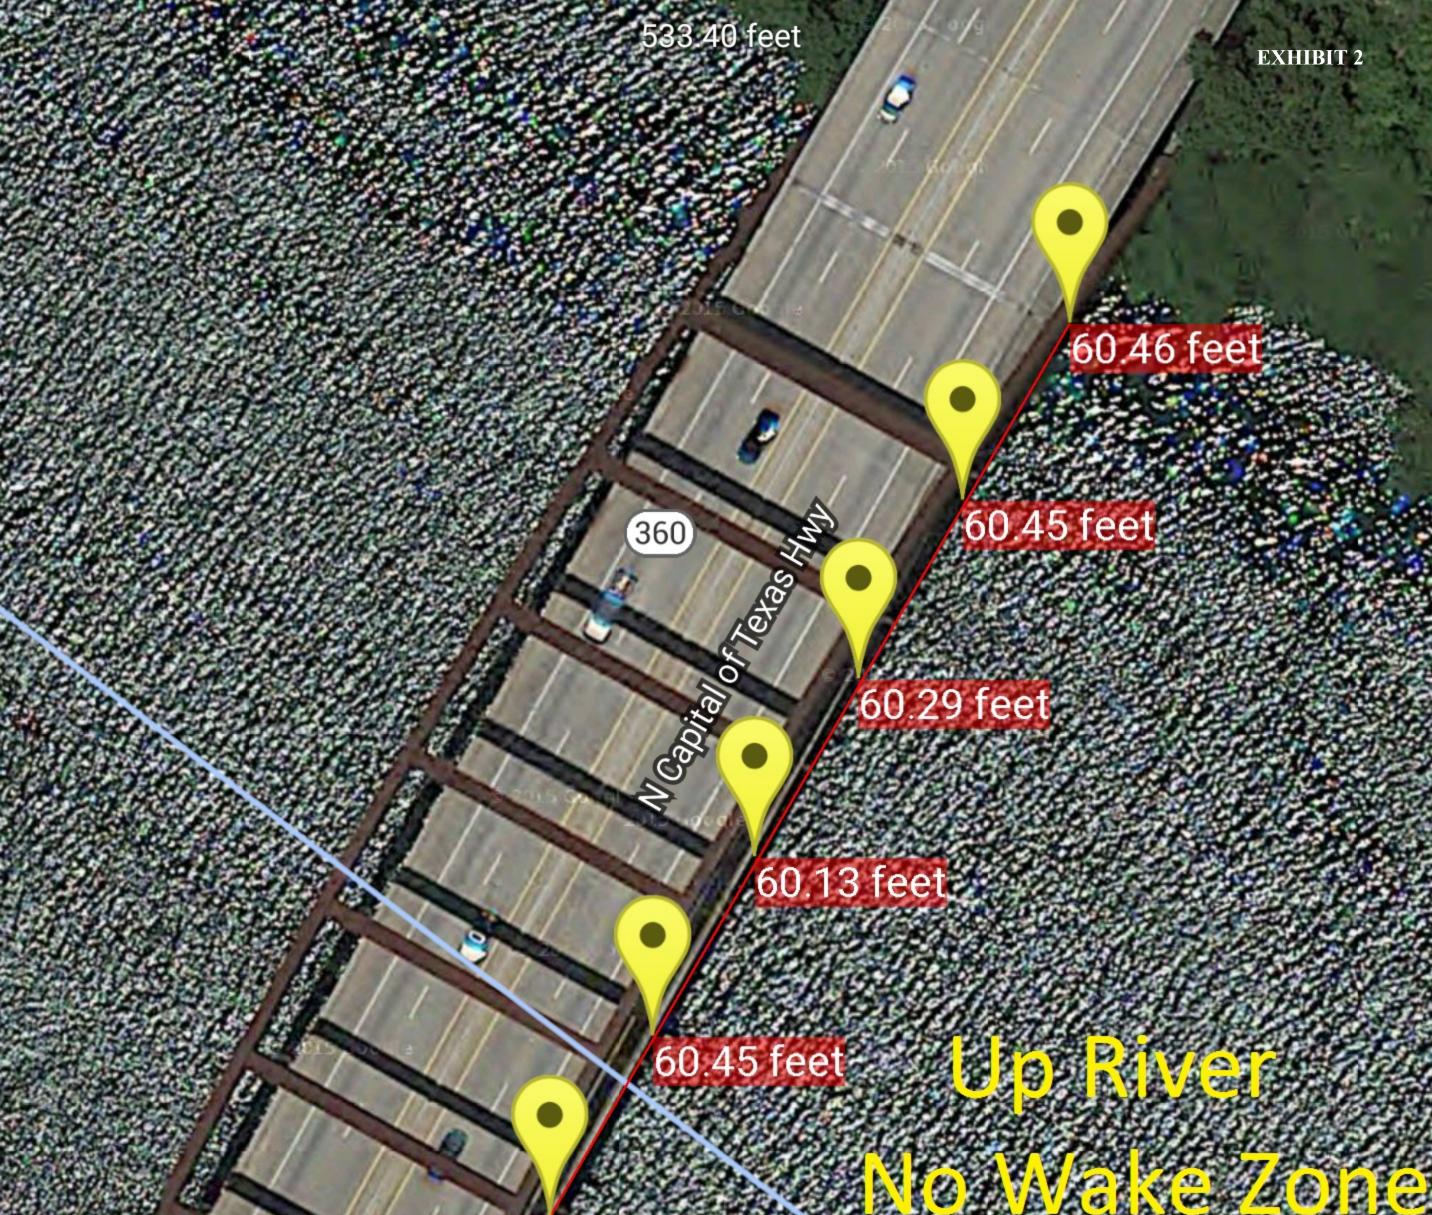

#### **PART 2.** The council enacts the following:

- (A) From March 19, 2018 to March 26, 2018, a KEEP OUT navigation control zone shall be established as shown on the map attached as Exhibit 1. The regulations established in City Code § 8-5-2(A)(3) shall apply in the navigation control zone.
- (B) From March 19, 2018 to March 26, 2018 a SLOW NO WAKE navigation control zone shall be established as shown on the maps attached as Exhibits 2 and 3. The regulations established in City Code § 8-5-2(A)(10) shall apply in the navigation control zone.

3186.11 feet

# 125.27 feet

150.63 feet

360