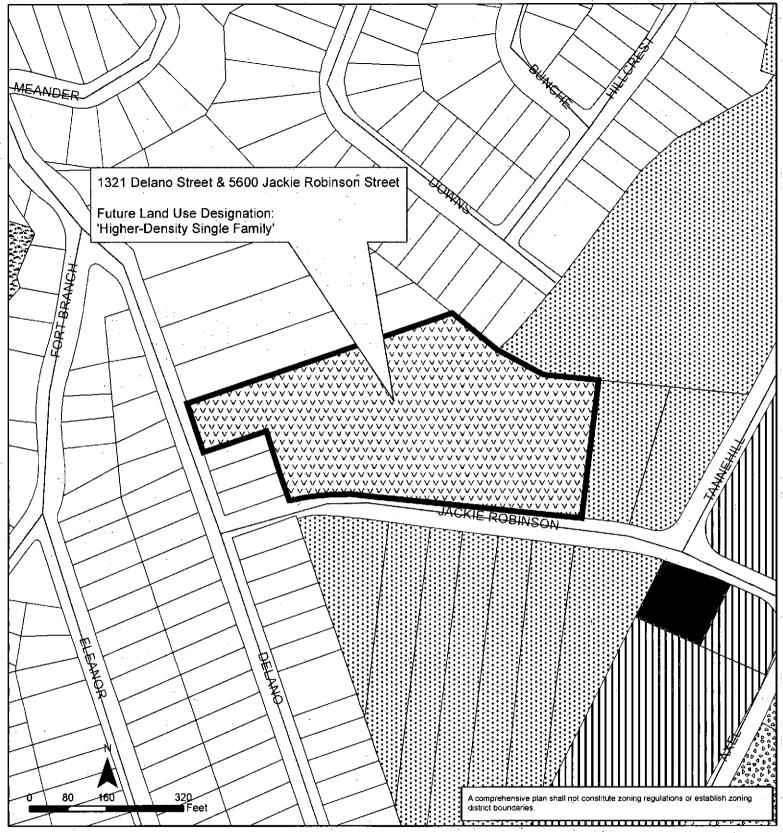

**PART 2.** Ordinance No. 20021107-Z-11 is amended to change the land use designation from single family and mixed residential to higher density single family for the property located at 1321 Delano Street and 5600 Jackie Robinson Street on the future land use map attached as **Exhibit "A"** and incorporated in this ordinance, and described in File NPA-2017-0015.03 at the Planning and Zoning Department.

## Exhibit A E MLK Combined Neighborhood Planning Area Amendment NPA-2017-0015.03

This product is for informational purposes and may not have been prepared for or be suitable for legal, engineering, or surveying purposes. It does not represent an on-the-ground survey and represents only the approximate relative location of property boundaries.

### Exhibit A

# Future Land Use VVV Higher-Density Single Family Civic Single-Family Recreation & Open Space Mutti-Family Transportation Mixed Use Utilities