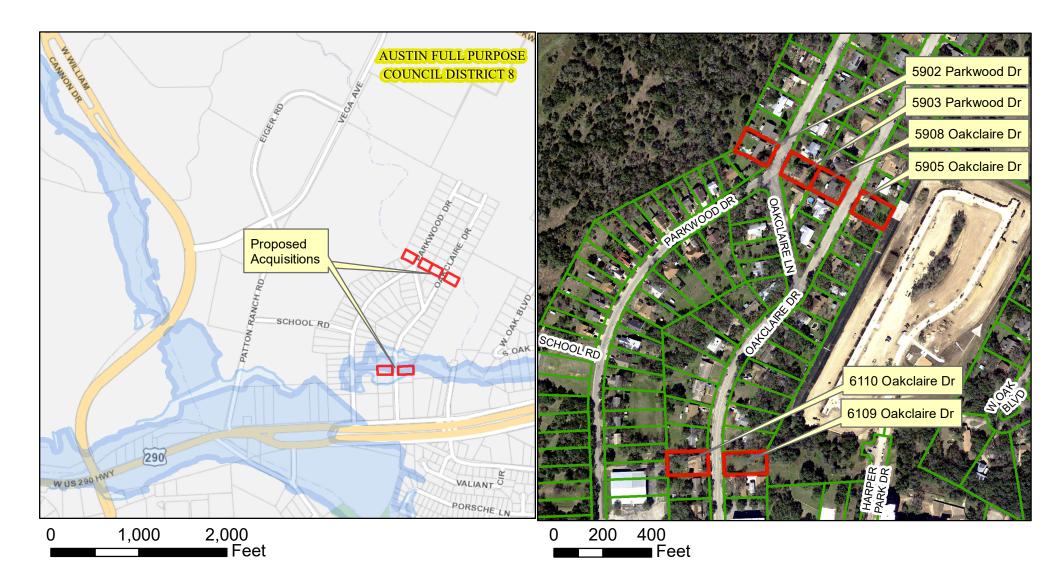

## Proposed Acquisitions at Oak Park

Properties of Interest

Lot Lines

City of Austin Fully Developed 25-Year Floodplain

City of Austin Fully Developed 100-Year Floodplain

2017 Aerial Imagery, City of Austin