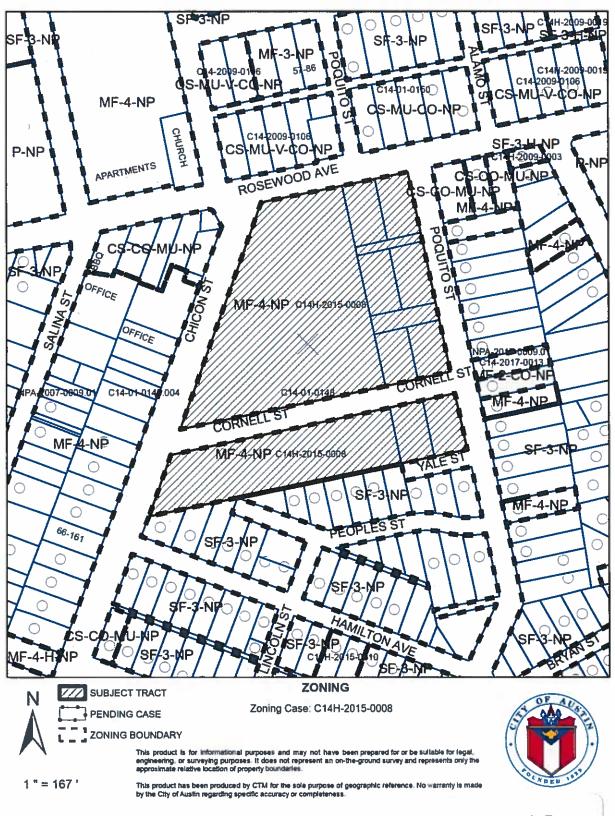

generally known as Rosewood Courts, locally known as 2001 Rosewood Avenue in the City of Austin, Travis County, Texas, generally identified in the map attached as **Exhibit "B**".

**PART 2.** The Property is subject to Ordinance No. 011213-42 that established zoning for the Central East Austin Neighborhood Plan.

LOCATION MAP

Exhibit B