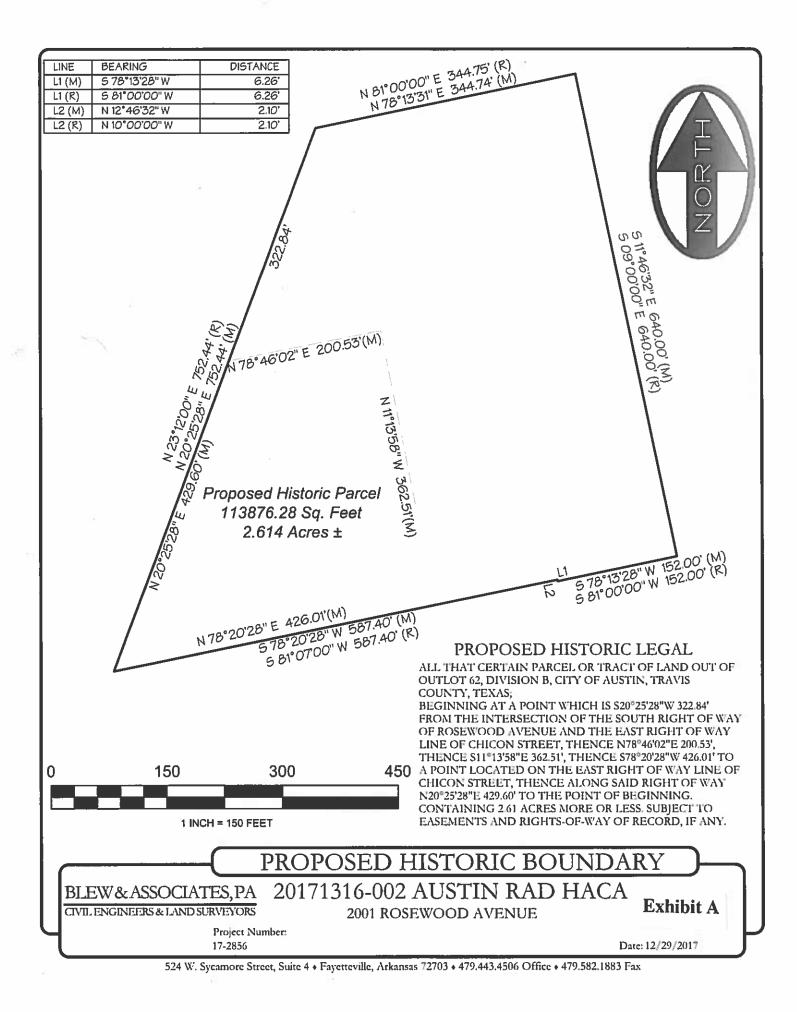

2.614 acres (approximately 113,876 square feet), out of Outlot 62, Division B, the W.D. Hart Subdivision, City of Austin, Travis County, Texas, according to the map or plat of record in Book 2, Page 147, Plat Records, Travis County, Texas, more particularly described by metes and bounds on the attached **Exhibit "A"** incorporated into this ordinance (the "Property"),

generally known as Rosewood Courts, locally known as 2001 Rosewood Avenue in the City of Austin, Travis County, Texas, generally identified in the map attached as **Exhibit "B**".

**PART 2.** The Property is subject to Ordinance No. 011213-42 that established zoning for the Central East Austin Neighborhood Plan.