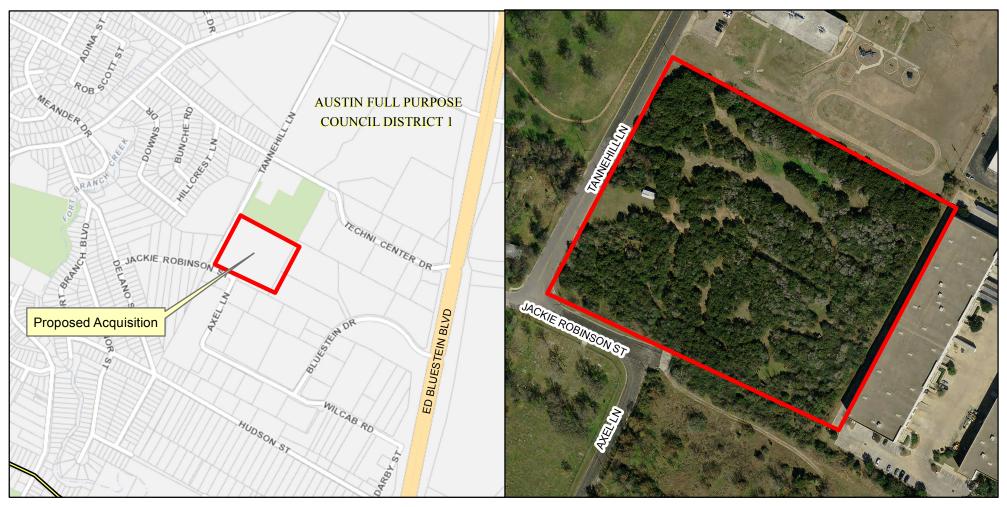

## 3811 1/2 Tannehill Ln

City of Austin

Real Estate Services

Approximate size of site: 7.96 acres

Property of Interest

2015 Aerial Imagery, City of Austin

This product is for informational purposes and may not have been prepared for or be suitable for legal, engineering, or surveying purposes. It does not represent an on-the-ground survey and represents only the approximate relative location of property boundaries.

This product has been produced by the Office of Real Estate Services for the sole purpose of geographic reference. No warranty is made by the City of Austin regarding specific accuracy or completeness.

Produced by CBoas, 12/1/2016