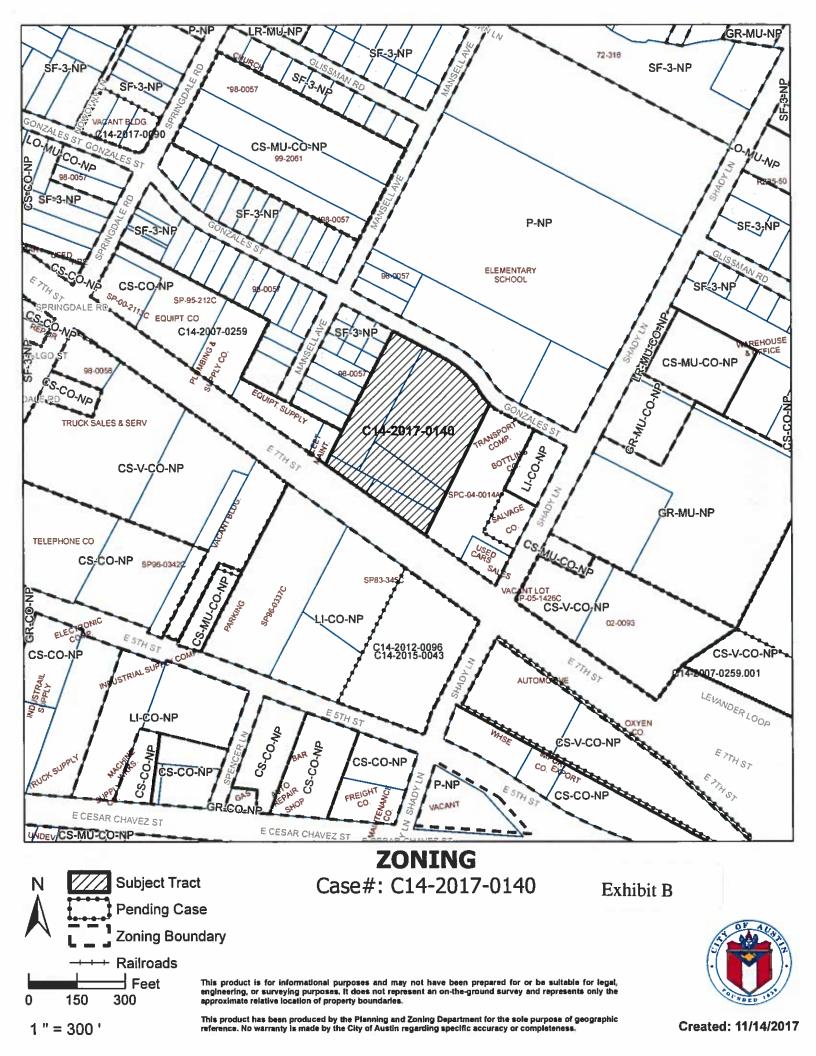

locally known as 4813 Gonzales Street and 4820 East 7<sup>th</sup> Street in the City of Austin, Travis County, Texas, generally identified in the map attached as **Exhibit "B**".

**PART 2.** The Property within the boundaries of the conditional overlay combining district established by this ordinance is subject to the following conditions: