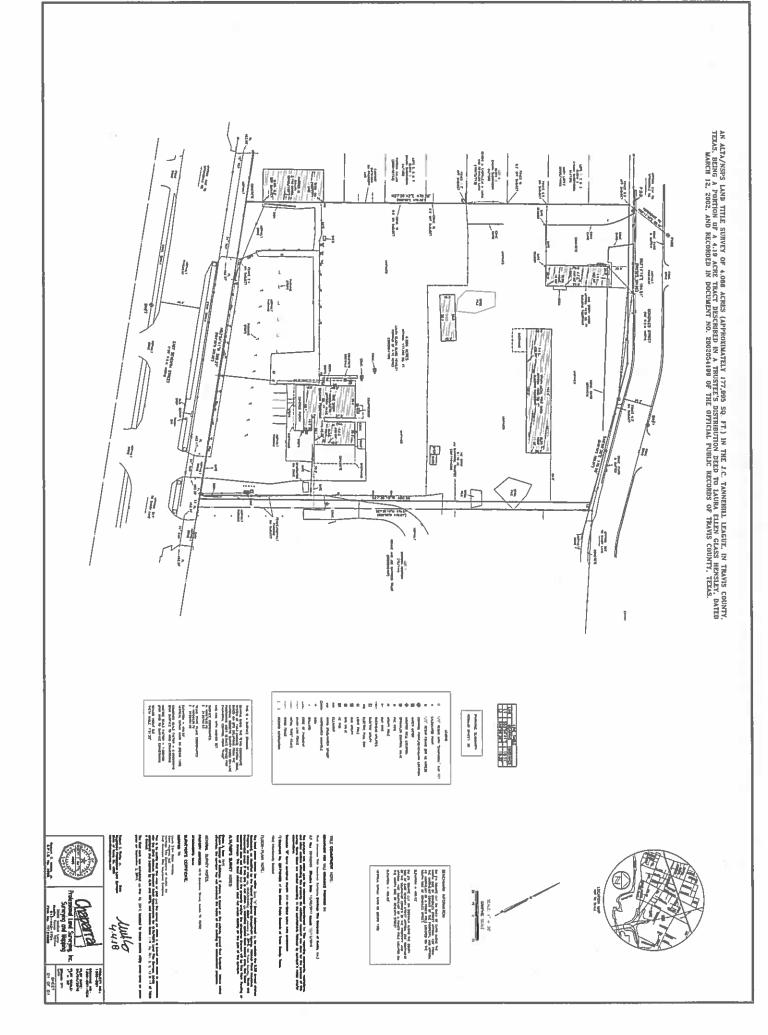

4.086 acres (approximately 177,895 square feet) in the J.C. Tannehill League, in Travis County, Texas, being a portion of a 4.19 acre tract described in a Trustee's Deed to Laura Ellen Glass Hensley, dated March 12, 2002, and recorded in Document No. 2002054199 of the Official Public Records of Travis County, Texas, said 4.086 acres more particularly described by metes and bounds in **Exhibit "A"** incorporated into this ordinance (the "Property"),

## 4.086 ACRES CITY OF AUSTIN, TRAVIS COUNTY

A DESCRIPTION OF 4.086 ACRES (APPROXIMATELY 177,995 SQ. FT.), IN THE J.C. TANNEHILL LEAGUE, IN TRAVIS COUNTY, TEXAS, BEING A PORTION OF A 4.19 ACRE TRACT DESCRIBED IN A TRUSTEE'S DEED TO LAURA ELLEN GLASS HENSLEY, DATED MARCH 12, 2002, AND RECORDED IN DOCUMENT NO. 2002054199 OF THE OFFICIAL PUBLIC RECORDS OF TRAVIS COUNTY, TEXAS; SAID 4.086 ACRES BEING MORE PARTICULARLY DESCRIBED BY METES AND BOUNDS AS FOLLOWS:

**BEGINNING** at 1/2" rebar found in the south right-of-way line of Gonzales Street (50' right-of-way) for the northeast corner of Lot 1, Block 3, Chunn Subdivision, a subdivision recorded in Volume 4, Page 120 of the Plat Records of Travis County, Texas, same being the northeast corner of a tract of land conveyed to Mary Lopez in Volume 6929, Page 1496 of the Deed Records of Travis County, Texas, and for the northwest corner of the said 4.19 acre tract;

**THENCE** with the south line of Gonzales Street, and the north line of the 4.19 acre tract, the following two (2) courses and distances:

- 1. South 62°14'18" East, a distance of 194.51 feet to a 1/2" rebar found;
- 2. South 48°06'38" East, a distance of 176.96 feet to a 1/2" rebar with "Chaparral" cap set for the northwest corner of a 0.110 acre tract described in Document No. 20171094628 of the Official Public Records of Travis County, Texas, from which a 1/2" rebar found for the northwest corner of Lot 1, Dickson Addition, a subdivision recorded in Volume 76, Page 144, of the Plat Records of Travis County, Texas, and for the northeast corner of the 4.19 acre tract, and being the northeast corner of the 0.110 acre tract, bears South 48°06'38" East, a distance of 10.32 feet;

THENCE South 27°35'19" West, with the west line of the 0.110 acre tract, crossing the 4.19 acre tract, a distance of 480.56 feet to a 1/2" rebar with "Chaparral" cap set in the north right-of-way line of East Seventh Street (120' right-of-way), being also the south line of the 4.19 acre tract, for the southwest corner of the 0.110 acre tract, from which a 1/2" rebar found for the southwest corner of said Lot 1, and the southeast corner of the 4.19 acre tract, being the southeast corner of the 0.110 acre tract, bears South 53°54'41" East, a distance of 10.11 feet;

Exhibit A

Page 2

**THENCE** North 53°54'41" West, with the north line of East Seventh Street, and the south line of the 4.19 acre tract, a distance of 369.27 feet to a 1/2" rebar found for the southeast corner of a 0.159 acre tract conveyed to Patrick M. Callan in Volume 5765, Page 1601 of the Deed Records of Travis County, Texas, and for the southwest corner of the 4.19 acre tract;

THENCE North 27°29'42" East, with the east line of said 0.159 acre tract, and the east line of Lots 1-7, Block 3, Chunn Subdivision, same being the west line of the 4.19 acre tract, a distance of 470.28 feet to the POINT OF BEGINNING, containing 4.086 acres of land, more or less.

Surveyed on the ground May 10, 2017. Bearing Basis: The Texas Coordinate System of 1983 (NAD83), Central Zone, based on GPS Solutions from The National Geodetic Survey (NGS) On-Line Positioning User Service (OPUS).